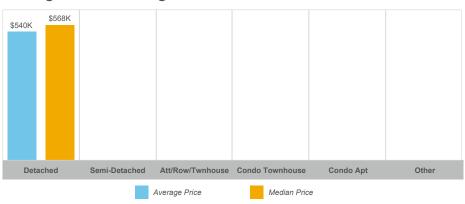

#### **Average/Median Selling Price**

# **Asphodel-Norwood**

| Community              | Sales | Dollar Volume | Average Price | Median Price | New Listings | Active Listings | Avg. SP/LP | Avg. DOM |
|------------------------|-------|---------------|---------------|--------------|--------------|-----------------|------------|----------|
| Norwood                | 4     | \$2,160,000   | \$540,000     | \$567,500    | 11           | 3               | 100%       | 27       |
| Rural Asphodel-Norwood | 9     | \$6,115,000   | \$679,444     | \$700,000    | 13           | 1               | 98%        | 49       |