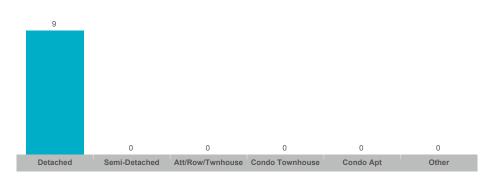

#### **Number of Transactions**

# **Asphodel-Norwood**

| Community              | Sales | Dollar Volume | Average Price | Median Price | New Listings | Active Listings | Avg. SP/LP | Avg. DOM |
|------------------------|-------|---------------|---------------|--------------|--------------|-----------------|------------|----------|
| Norwood                | 4     | \$2,160,000   | \$540,000     | \$567,500    | 11           | 3               | 100%       | 27       |
| Rural Asphodel-Norwood | 9     | \$6,115,000   | \$679,444     | \$700,000    | 13           | 1               | 98%        | 49       |