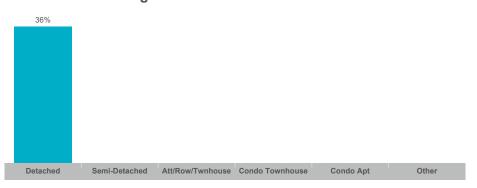

## Sales-to-New Listings Ratio

# **Asphodel-Norwood**

| Community              | Sales | Dollar Volume | Average Price | Median Price | New Listings | Active Listings | Avg. SP/LP | Avg. DOM |
|------------------------|-------|---------------|---------------|--------------|--------------|-----------------|------------|----------|
| Norwood                | 4     | \$2,160,000   | \$540,000     | \$567,500    | 11           | 3               | 100%       | 27       |
| Rural Asphodel-Norwood | 9     | \$6,115,000   | \$679,444     | \$700,000    | 13           | 1               | 98%        | 49       |