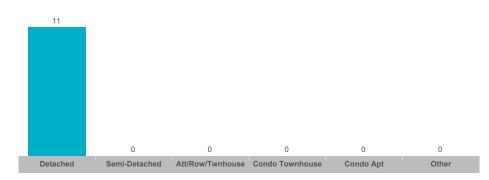

## **Number of New Listings**

# **Asphodel-Norwood**

| Community              | Sales | Dollar Volume | Average Price | Median Price | New Listings | Active Listings | Avg. SP/LP | Avg. DOM |
|------------------------|-------|---------------|---------------|--------------|--------------|-----------------|------------|----------|
| Norwood                | 4     | \$2,160,000   | \$540,000     | \$567,500    | 11           | 3               | 100%       | 27       |
| Rural Asphodel-Norwood | 9     | \$6,115,000   | \$679,444     | \$700,000    | 13           | 1               | 98%        | 49       |