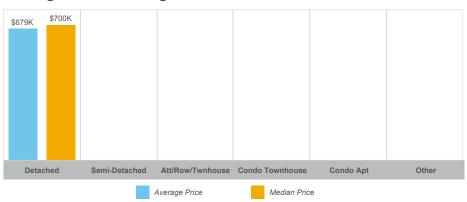

#### **Average/Median Selling Price**

# **Asphodel-Norwood**

| Community              | Sales | Dollar Volume | Average Price | Median Price | New Listings | Active Listings | Avg. SP/LP | Avg. DOM |
|------------------------|-------|---------------|---------------|--------------|--------------|-----------------|------------|----------|
| Norwood                | 4     | \$2,160,000   | \$540,000     | \$567,500    | 11           | 3               | 100%       | 27       |
| Rural Asphodel-Norwood | 9     | \$6,115,000   | \$679,444     | \$700,000    | 13           | 1               | 98%        | 49       |