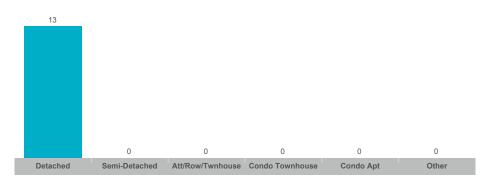

#### **Number of Transactions**

# **Asphodel-Norwood**

| Community              | Sales | Dollar Volume | Average Price | Median Price | New Listings | Active Listings | Avg. SP/LP | Avg. DOM |
|------------------------|-------|---------------|---------------|--------------|--------------|-----------------|------------|----------|
| Norwood                | 4     | \$2,160,000   | \$540,000     | \$567,500    | 11           | 3               | 100%       | 27       |
| Rural Asphodel-Norwood | 9     | \$6,115,000   | \$679,444     | \$700,000    | 13           | 1               | 98%        | 49       |