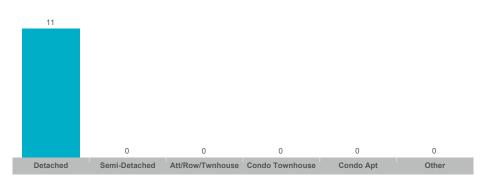

## **Brock**

| Community   | Sales | Dollar Volume | Average Price | Median Price | New Listings | Active Listings | Avg. SP/LP | Avg. DOM |
|-------------|-------|---------------|---------------|--------------|--------------|-----------------|------------|----------|
| Beaverton   | 14    | \$9,809,900   | \$700,707     | \$725,500    | 36           | 19              | 101%       | 37       |
| Cannington  | 5     | \$3,727,400   | \$745,480     | \$657,400    | 10           | 5               | 95%        | 39       |
| Rural Brock | 6     | \$4,187,500   | \$697,917     | \$725,000    | 14           | 8               | 96%        | 54       |
| Sunderland  | 11    | \$8,638,000   | \$785,273     | \$800,000    | 13           | 0               | 94%        | 28       |

### **Number of New Listings**