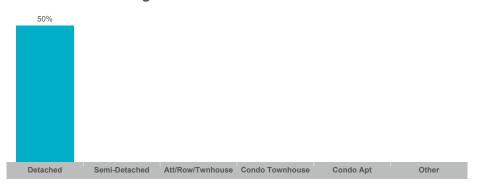

14    | \$9,809,900   | \$700,707     | \$725,500    | 36           | 19              | 101%       | 37       |
| Cannington  | 5     | \$3,727,400   | \$745,480     | \$657,400    | 10           | 5               | 95%        | 39       |
| Rural Brock | 6     | \$4,187,500   | \$697,917     | \$725,000    | 14           | 8               | 96%        | 54       |
| Sunderland  | 11    | \$8,638,000   | \$785,273     | \$800,000    | 13           | 0               | 94%        | 28       |



#### **Average/Median Selling Price**



### **Number of New Listings**



## Sales-to-New Listings Ratio



## **Average Days on Market**



## **Average Sales Price to List Price Ratio**





#### **Average/Median Selling Price**



## **Number of New Listings**



## Sales-to-New Listings Ratio



## **Average Days on Market**



## **Average Sales Price to List Price Ratio**





### **Average/Median Selling Price**



## **Number of New Listings**



## Sales-to-New Listings Ratio



## **Average Days on Market**



## **Average Sales Price to List Price Ratio**





#### **Average/Median Selling Price**



### **Number of New Listings**



## Sales-to-New Listings Ratio



## **Average Days on Market**



## **Average Sales Price to List Price Ratio**