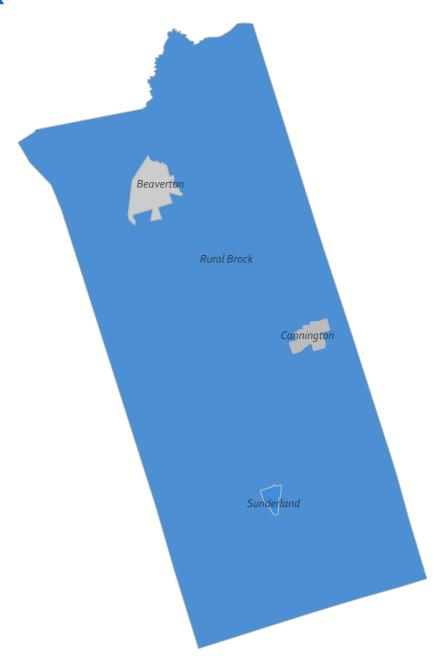

## **Brock**

| Community   | Sales | Dollar Volume | Average Price | Median Price | New Listings | Active Listings | Avg. SP/LP | Avg. DOM |
|-------------|-------|---------------|---------------|--------------|--------------|-----------------|------------|----------|
| Beaverton   | 14    | \$9,809,900   | \$700,707     | \$725,500    | 36           | 19              | 101%       | 37       |
| Cannington  | 5     | \$3,727,400   | \$745,480     | \$657,400    | 10           | 5               | 95%        | 39       |
| Rural Brock | 6     | \$4,187,500   | \$697,917     | \$725,000    | 14           | 8               | 96%        | 54       |
| Sunderland  | 11    | \$8,638,000   | \$785,273     | \$800,000    | 13           | 0               | 94%        | 28       |