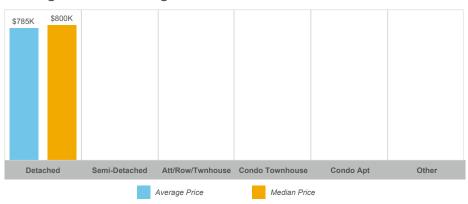

## **Brock**

| Community   | Sales | Dollar Volume | Average Price | Median Price | New Listings | Active Listings | Avg. SP/LP | Avg. DOM |
|-------------|-------|---------------|---------------|--------------|--------------|-----------------|------------|----------|
| Beaverton   | 14    | \$9,809,900   | \$700,707     | \$725,500    | 36           | 19              | 101%       | 37       |
| Cannington  | 5     | \$3,727,400   | \$745,480     | \$657,400    | 10           | 5               | 95%        | 39       |
| Rural Brock | 6     | \$4,187,500   | \$697,917     | \$725,000    | 14           | 8               | 96%        | 54       |
| Sunderland  | 11    | \$8,638,000   | \$785,273     | \$800,000    | 13           | 0               | 94%        | 28       |

#### **Average/Median Selling Price**