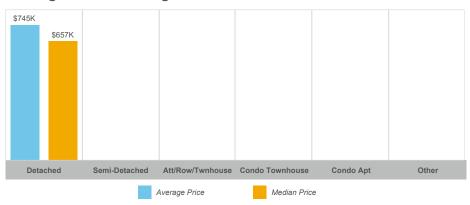

#### **Average/Median Selling Price**

## **Brock**

| Community   | Sales | Dollar Volume | Average Price | Median Price | New Listings | Active Listings | Avg. SP/LP | Avg. DOM |
|-------------|-------|---------------|---------------|--------------|--------------|-----------------|------------|----------|
| Beaverton   | 14    | \$9,809,900   | \$700,707     | \$725,500    | 36           | 19              | 101%       | 37       |
| Cannington  | 5     | \$3,727,400   | \$745,480     | \$657,400    | 10           | 5               | 95%        | 39       |
| Rural Brock | 6     | \$4,187,500   | \$697,917     | \$725,000    | 14           | 8               | 96%        | 54       |
| Sunderland  | 11    | \$8,638,000   | \$785,273     | \$800,000    | 13           | 0               | 94%        | 28       |