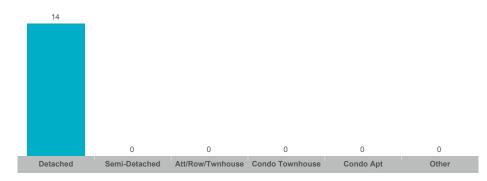

## **Brock**

| Community   | Sales | Dollar Volume | Average Price | Median Price | New Listings | Active Listings | Avg. SP/LP | Avg. DOM |
|-------------|-------|---------------|---------------|--------------|--------------|-----------------|------------|----------|
| Beaverton   | 14    | \$9,809,900   | \$700,707     | \$725,500    | 36           | 19              | 101%       | 37       |
| Cannington  | 5     | \$3,727,400   | \$745,480     | \$657,400    | 10           | 5               | 95%        | 39       |
| Rural Brock | 6     | \$4,187,500   | \$697,917     | \$725,000    | 14           | 8               | 96%        | 54       |
| Sunderland  | 11    | \$8,638,000   | \$785,273     | \$800,000    | 13           | 0               | 94%        | 28       |

### **Number of New Listings**