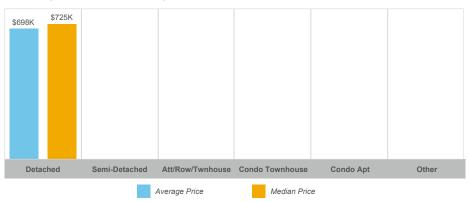

| 5     | \$3,727,400   | \$745,480     | \$657,400    | 10           | 5               | 95%        | 39       |
| Rural Brock | 6     | \$4,187,500   | \$697,917     | \$725,000    | 14           | 8               | 96%        | 54       |
| Sunderland  | 11    | \$8,638,000   | \$785,273     | \$800,000    | 13           | 0               | 94%        | 28       |



#### **Average/Median Selling Price**



### **Number of New Listings**



## Sales-to-New Listings Ratio



## **Average Days on Market**



## **Average Sales Price to List Price Ratio**





#### **Average/Median Selling Price**



## **Number of New Listings**



## Sales-to-New Listings Ratio



## **Average Days on Market**



## **Average Sales Price to List Price Ratio**





### **Average/Median Selling Price**



## **Number of New Listings**



## Sales-to-New Listings Ratio



## **Average Days on Market**



## **Average Sales Price to List Price Ratio**





#### **Average/Median Selling Price**



### **Number of New Listings**



## Sales-to-New Listings Ratio



## **Average Days on Market**



## **Average Sales Price to List Price Ratio**