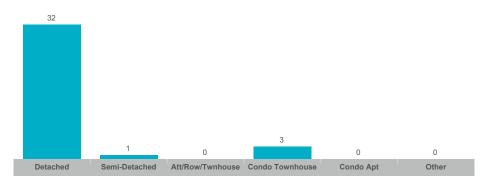

## **Brock**

| Community   | Sales | Dollar Volume | Average Price | Median Price | New Listings | Active Listings | Avg. SP/LP | Avg. DOM |
|-------------|-------|---------------|---------------|--------------|--------------|-----------------|------------|----------|
| Beaverton   | 14    | \$9,809,900   | \$700,707     | \$725,500    | 36           | 19              | 101%       | 37       |
| Cannington  | 5     | \$3,727,400   | \$745,480     | \$657,400    | 10           | 5               | 95%        | 39       |
| Rural Brock | 6     | \$4,187,500   | \$697,917     | \$725,000    | 14           | 8               | 96%        | 54       |
| Sunderland  | 11    | \$8,638,000   | \$785,273     | \$800,000    | 13           | 0               | 94%        | 28       |