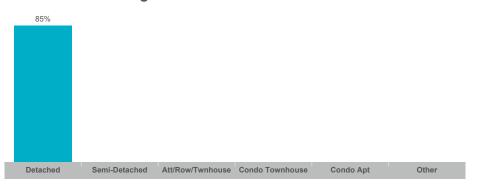

1    | \$8,638,000   | \$785,273     | \$800,000    | 13           | 0               | 94%        | 28       |



#### **Average/Median Selling Price**



### **Number of New Listings**



## Sales-to-New Listings Ratio



## **Average Days on Market**



## **Average Sales Price to List Price Ratio**





#### **Average/Median Selling Price**



## **Number of New Listings**



## Sales-to-New Listings Ratio



## **Average Days on Market**



## **Average Sales Price to List Price Ratio**





### **Average/Median Selling Price**



## **Number of New Listings**



## Sales-to-New Listings Ratio



## **Average Days on Market**



## **Average Sales Price to List Price Ratio**





#### **Average/Median Selling Price**



### **Number of New Listings**



## Sales-to-New Listings Ratio



## **Average Days on Market**



## **Average Sales Price to List Price Ratio**