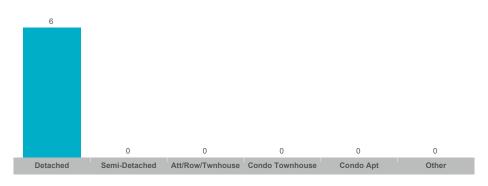

| 101%       | 37       |
| Cannington  | 5     | \$3,727,400   | \$745,480     | \$657,400    | 10           | 5               | 95%        | 39       |
| Rural Brock | 6     | \$4,187,500   | \$697,917     | \$725,000    | 14           | 8               | 96%        | 54       |
| Sunderland  | 11    | \$8,638,000   | \$785,273     | \$800,000    | 13           | 0               | 94%        | 28       |



#### **Average/Median Selling Price**



### **Number of New Listings**



## Sales-to-New Listings Ratio



## **Average Days on Market**



## **Average Sales Price to List Price Ratio**





#### **Average/Median Selling Price**



## **Number of New Listings**



## Sales-to-New Listings Ratio



## **Average Days on Market**



## **Average Sales Price to List Price Ratio**





### **Average/Median Selling Price**



## **Number of New Listings**



## Sales-to-New Listings Ratio



## **Average Days on Market**



## **Average Sales Price to List Price Ratio**





#### **Average/Median Selling Price**



### **Number of New Listings**



## Sales-to-New Listings Ratio



## **Average Days on Market**



## **Average Sales Price to List Price Ratio**