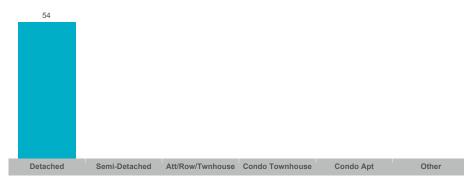

## **Brock**

| Community   | Sales | Dollar Volume | Average Price | Median Price | New Listings | Active Listings | Avg. SP/LP | Avg. DOM |
|-------------|-------|---------------|---------------|--------------|--------------|-----------------|------------|----------|
| Beaverton   | 14    | \$9,809,900   | \$700,707     | \$725,500    | 36           | 19              | 101%       | 37       |
| Cannington  | 5     | \$3,727,400   | \$745,480     | \$657,400    | 10           | 5               | 95%        | 39       |
| Rural Brock | 6     | \$4,187,500   | \$697,917     | \$725,000    | 14           | 8               | 96%        | 54       |
| Sunderland  | 11    | \$8,638,000   | \$785,273     | \$800,000    | 13           | 0               | 94%        | 28       |

## **Average Days on Market**