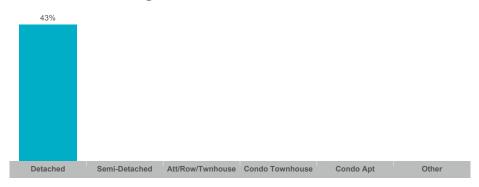

| 5               | 95%        | 39       |
| Rural Brock | 6     | \$4,187,500   | \$697,917     | \$725,000    | 14           | 8               | 96%        | 54       |
| Sunderland  | 11    | \$8,638,000   | \$785,273     | \$800,000    | 13           | 0               | 94%        | 28       |



#### **Average/Median Selling Price**



### **Number of New Listings**



## Sales-to-New Listings Ratio



## **Average Days on Market**



## **Average Sales Price to List Price Ratio**





#### **Average/Median Selling Price**



## **Number of New Listings**



## Sales-to-New Listings Ratio



## **Average Days on Market**



## **Average Sales Price to List Price Ratio**





### **Average/Median Selling Price**



## **Number of New Listings**



## Sales-to-New Listings Ratio



## **Average Days on Market**



## **Average Sales Price to List Price Ratio**





#### **Average/Median Selling Price**



### **Number of New Listings**



## Sales-to-New Listings Ratio



## **Average Days on Market**



## **Average Sales Price to List Price Ratio**