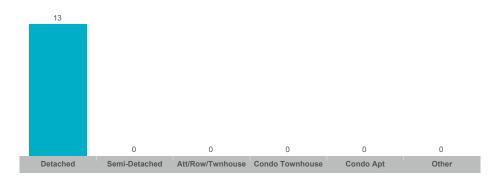

| 54       |
| Sunderland  | 11    | \$8,638,000   | \$785,273     | \$800,000    | 13           | 0               | 94%        | 28       |



#### **Average/Median Selling Price**



### **Number of New Listings**



## Sales-to-New Listings Ratio



## **Average Days on Market**



## **Average Sales Price to List Price Ratio**





#### **Average/Median Selling Price**



## **Number of New Listings**



## Sales-to-New Listings Ratio



## **Average Days on Market**



## **Average Sales Price to List Price Ratio**





### **Average/Median Selling Price**



## **Number of New Listings**



## Sales-to-New Listings Ratio



## **Average Days on Market**



## **Average Sales Price to List Price Ratio**





#### **Average/Median Selling Price**



### **Number of New Listings**



## Sales-to-New Listings Ratio



## **Average Days on Market**



## **Average Sales Price to List Price Ratio**