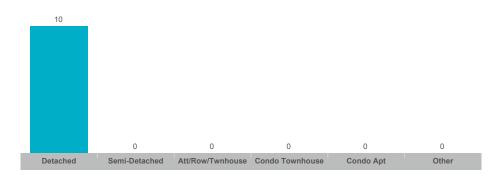

------|----------|
| Beaverton   | 14    | \$9,809,900   | \$700,707     | \$725,500    | 36           | 19              | 101%       | 37       |
| Cannington  | 5     | \$3,727,400   | \$745,480     | \$657,400    | 10           | 5               | 95%        | 39       |
| Rural Brock | 6     | \$4,187,500   | \$697,917     | \$725,000    | 14           | 8               | 96%        | 54       |
| Sunderland  | 11    | \$8,638,000   | \$785,273     | \$800,000    | 13           | 0               | 94%        | 28       |



#### **Average/Median Selling Price**



### **Number of New Listings**



## Sales-to-New Listings Ratio



## **Average Days on Market**



## **Average Sales Price to List Price Ratio**





#### **Average/Median Selling Price**



## **Number of New Listings**



## Sales-to-New Listings Ratio



## **Average Days on Market**



## **Average Sales Price to List Price Ratio**





### **Average/Median Selling Price**



## **Number of New Listings**



## Sales-to-New Listings Ratio



## **Average Days on Market**



## **Average Sales Price to List Price Ratio**





#### **Average/Median Selling Price**



### **Number of New Listings**



## Sales-to-New Listings Ratio



## **Average Days on Market**



## **Average Sales Price to List Price Ratio**