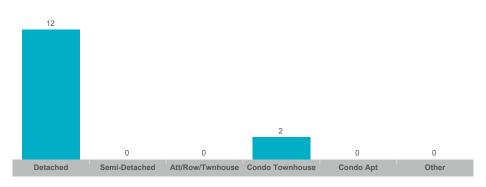

## **Brock**

| Community   | Sales | Dollar Volume | Average Price | Median Price | New Listings | Active Listings | Avg. SP/LP | Avg. DOM |
|-------------|-------|---------------|---------------|--------------|--------------|-----------------|------------|----------|
| Beaverton   | 14    | \$9,809,900   | \$700,707     | \$725,500    | 36           | 19              | 101%       | 37       |
| Cannington  | 5     | \$3,727,400   | \$745,480     | \$657,400    | 10           | 5               | 95%        | 39       |
| Rural Brock | 6     | \$4,187,500   | \$697,917     | \$725,000    | 14           | 8               | 96%        | 54       |
| Sunderland  | 11    | \$8,638,000   | \$785,273     | \$800,000    | 13           | 0               | 94%        | 28       |