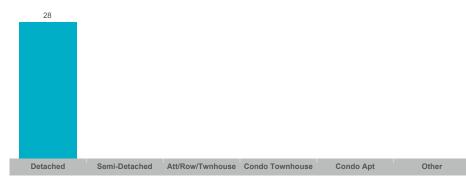

| \$800,000    | 13           | 0               | 94%        | 28       |



#### **Average/Median Selling Price**



### **Number of New Listings**



## Sales-to-New Listings Ratio



## **Average Days on Market**



## **Average Sales Price to List Price Ratio**





#### **Average/Median Selling Price**



## **Number of New Listings**



## Sales-to-New Listings Ratio



## **Average Days on Market**



## **Average Sales Price to List Price Ratio**





### **Average/Median Selling Price**



## **Number of New Listings**



## Sales-to-New Listings Ratio



## **Average Days on Market**



## **Average Sales Price to List Price Ratio**





#### **Average/Median Selling Price**



### **Number of New Listings**



## Sales-to-New Listings Ratio



## **Average Days on Market**



## **Average Sales Price to List Price Ratio**