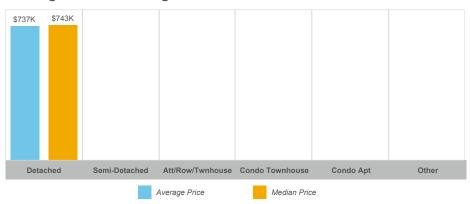

y   | Sales | Dollar Volume | Average Price | Median Price | New Listings | Active Listings | Avg. SP/LP | Avg. DOM |
|-------------|-------|---------------|---------------|--------------|--------------|-----------------|------------|----------|
| Beaverton   | 14    | \$9,809,900   | \$700,707     | \$725,500    | 36           | 19              | 101%       | 37       |
| Cannington  | 5     | \$3,727,400   | \$745,480     | \$657,400    | 10           | 5               | 95%        | 39       |
| Rural Brock | 6     | \$4,187,500   | \$697,917     | \$725,000    | 14           | 8               | 96%        | 54       |
| Sunderland  | 11    | \$8,638,000   | \$785,273     | \$800,000    | 13           | 0               | 94%        | 28       |



#### **Average/Median Selling Price**



### **Number of New Listings**



## Sales-to-New Listings Ratio



## **Average Days on Market**



## **Average Sales Price to List Price Ratio**





#### **Average/Median Selling Price**



## **Number of New Listings**



## Sales-to-New Listings Ratio



## **Average Days on Market**



## **Average Sales Price to List Price Ratio**





### **Average/Median Selling Price**



## **Number of New Listings**



## Sales-to-New Listings Ratio



## **Average Days on Market**



## **Average Sales Price to List Price Ratio**





#### **Average/Median Selling Price**



### **Number of New Listings**



## Sales-to-New Listings Ratio



## **Average Days on Market**



## **Average Sales Price to List Price Ratio**