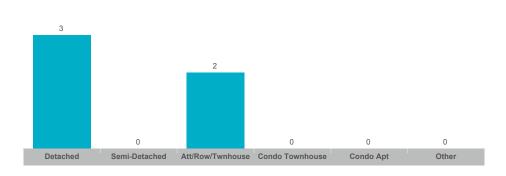

#### **Number of Transactions**

## **Cavan Monaghan**

| Community            | Sales | Dollar Volume | Average Price | Median Price | New Listings | Active Listings | Avg. SP/LP | Avg. DOM |
|----------------------|-------|---------------|---------------|--------------|--------------|-----------------|------------|----------|
| Millbrook            | 5     | \$3,695,000   | \$739,000     | \$745,000    | 17           | 8               | 98%        | 28       |
| Rural Cavan Monaghan | 11    | \$10,769,000  | \$979,000     | \$980,000    | 36           | 14              | 98%        | 43       |