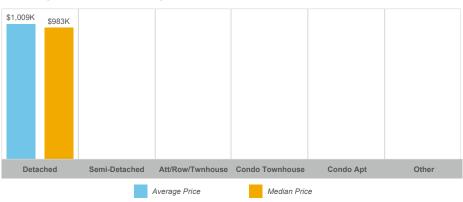

ctions is two (2) or less. Statistics are updated on a monthly basis. Quarterly community statistics in this report may not match quarterly sums calculated from past TRREB publications.

#### **Number of Transactions**



#### **Average/Median Selling Price**



#### **Number of New Listings**



## Sales-to-New Listings Ratio



## **Average Days on Market**



## **Average Sales Price to List Price Ratio**



The source of all slides is the Toronto Regional Real Estate Board. Some statistics are not reported when the number of transactions is two (2) or less. Statistics are updated on a monthly basis. Quarterly community statistics in this report may not match quarterly sums calculated from past TRREB publications.

#### **Number of Transactions**



## **Average/Median Selling Price**



#### **Number of New Listings**



## Sales-to-New Listings Ratio



## **Average Days on Market**



## **Average Sales Price to List Price Ratio**



The source of all slides is the Toronto Regional Real Estate Board. Some statistics are not reported when the number of transactions is two (2) or less. Statistics are updated on a monthly basis. Quarterly community statistics in this report may not match quarterly sums calculated from past TRREB publications.