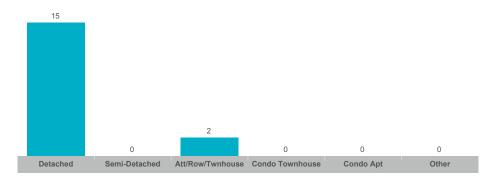

#### **Number of Transactions**

## **Cavan Monaghan**

| Community            | Sales | Dollar Volume | Average Price | Median Price | New Listings | Active Listings | Avg. SP/LP | Avg. DOM |
|----------------------|-------|---------------|---------------|--------------|--------------|-----------------|------------|----------|
| Millbrook            | 5     | \$3,695,000   | \$739,000     | \$745,000    | 17           | 8               | 98%        | 28       |
| Rural Cavan Monaghan | 11    | \$10,769,000  | \$979,000     | \$980,000    | 36           | 14              | 98%        | 43       |