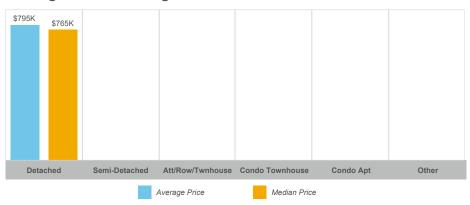

#### **Average/Median Selling Price**

## **Cavan Monaghan**

| Community            | Sales | Dollar Volume | Average Price | Median Price | New Listings | Active Listings | Avg. SP/LP | Avg. DOM |
|----------------------|-------|---------------|---------------|--------------|--------------|-----------------|------------|----------|
| Millbrook            | 5     | \$3,695,000   | \$739,000     | \$745,000    | 17           | 8               | 98%        | 28       |
| Rural Cavan Monaghan | 11    | \$10,769,000  | \$979,000     | \$980,000    | 36           | 14              | 98%        | 43       |