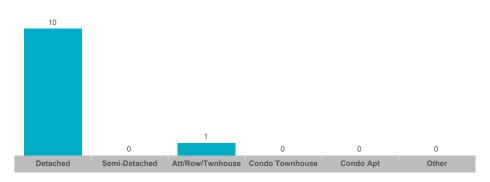

not reported when the number of transactions is two (2) or less. Statistics are updated on a monthly basis. Quarterly community statistics in this report may not match quarterly sums calculated from past TRREB publications.

#### **Number of Transactions**



#### **Average/Median Selling Price**



#### **Number of New Listings**



## Sales-to-New Listings Ratio



## **Average Days on Market**



## **Average Sales Price to List Price Ratio**



The source of all slides is the Toronto Regional Real Estate Board. Some statistics are not reported when the number of transactions is two (2) or less. Statistics are updated on a monthly basis. Quarterly community statistics in this report may not match quarterly sums calculated from past TRREB publications.

#### **Number of Transactions**



## **Average/Median Selling Price**



#### **Number of New Listings**



## Sales-to-New Listings Ratio



## **Average Days on Market**



## **Average Sales Price to List Price Ratio**



The source of all slides is the Toronto Regional Real Estate Board. Some statistics are not reported when the number of transactions is two (2) or less. Statistics are updated on a monthly basis. Quarterly community statistics in this report may not match quarterly sums calculated from past TRREB publications.