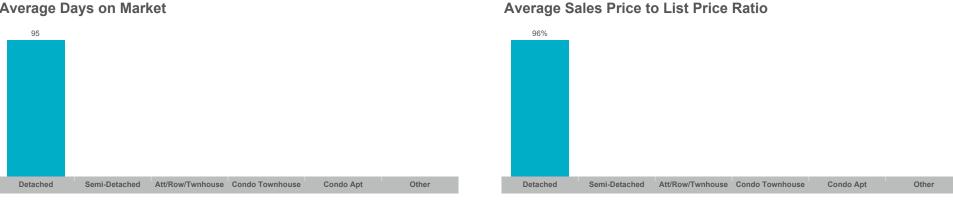

#### **Average Days on Market**

# Clearview

| Community       | Sales | Dollar Volume | Average Price | Median Price | New Listings | Active Listings | Avg. SP/LP | Avg. DOM |
|-----------------|-------|---------------|---------------|--------------|--------------|-----------------|------------|----------|
| Batteaux        | 0     |               |               |              | 0            | 0               |            |          |
| Brentwood       | 1     |               |               |              | 0            | 0               |            |          |
| Creemore        | 1     |               |               |              | 8            | 5               |            |          |
| Devil's Glen    | 1     |               |               |              | 0            | 0               |            |          |
| New Lowell      | 2     |               |               |              | 8            | 3               |            |          |
| Nottawa         | 2     |               |               |              | 3            | 1               |            |          |
| Rural Clearview | 4     | \$6,675,000   | \$1,668,750   | \$1,100,000  | 17           | 9               | 96%        | 95       |
| Singhampton     | 0     |               |               |              | 0            | 0               |            |          |
| Stayner         | 14    | \$10,683,000  | \$763,071     | \$725,000    | 39           | 14              | 97%        | 44       |