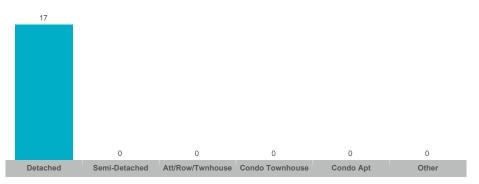

#### Number of Transactions

# Clearview

| Community       | Sales | Dollar Volume | Average Price | Median Price | New Listings | Active Listings | Avg. SP/LP | Avg. DOM |
|-----------------|-------|---------------|---------------|--------------|--------------|-----------------|------------|----------|
| Batteaux        | 0     |               |               |              | 0            | 0               |            |          |
| Brentwood       | 1     |               |               |              | 0            | 0               |            |          |
| Creemore        | 1     |               |               |              | 8            | 5               |            |          |
| Devil's Glen    | 1     |               |               |              | 0            | 0               |            |          |
| New Lowell      | 2     |               |               |              | 8            | 3               |            |          |
| Nottawa         | 2     |               |               |              | 3            | 1               |            |          |
| Rural Clearview | 4     | \$6,675,000   | \$1,668,750   | \$1,100,000  | 17           | 9               | 96%        | 95       |
| Singhampton     | 0     |               |               |              | 0            | 0               |            |          |
| Stayner         | 14    | \$10,683,000  | \$763,071     | \$725,000    | 39           | 14              | 97%        | 44       |