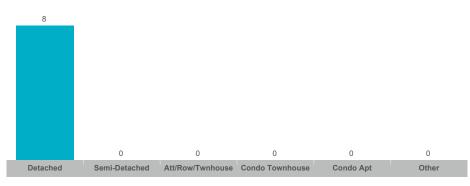

#### **Number of Transactions**

# **Number of Transactions**

#### Number of Transactions