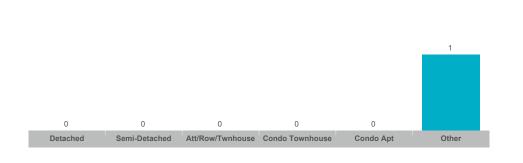

#### Number of Transactions

**Average/Median Selling Price** 

0

0

Condo

|       | 0     |          |               |                  |                 |           |       |
|-------|-------|----------|---------------|------------------|-----------------|-----------|-------|
| o Apt | Other | Detached | Semi-Detached | Att/Row/Twnhouse | Condo Townhouse | Condo Apt | Other |
|       |       |          |               |                  |                 |           |       |

Other

Condo Apt