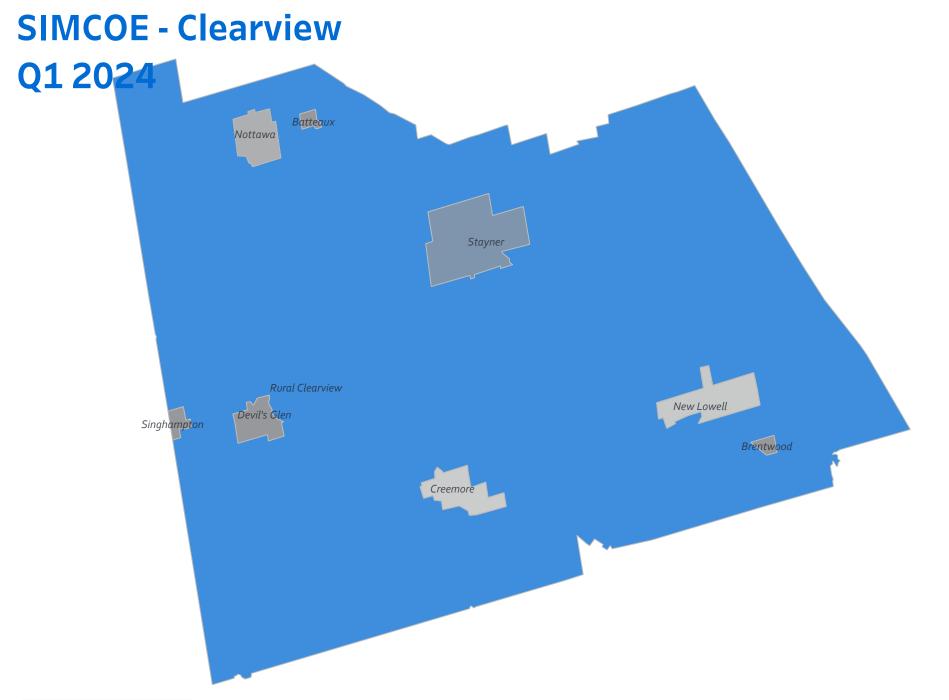

© 2024 Mapbox © OpenStreetMap

# SUMMARY OF EXISTING HOME TRANSACTIONS

# All Home Types 2024 Q1

# Clearview

| Community       | Sales | Dollar Volume | Average Price | Median Price | New Listings | Active Listings | Avg. SP/LP | Avg. DOM |
|-----------------|-------|---------------|---------------|--------------|--------------|-----------------|------------|----------|
| Batteaux        | 0     |               |               |              | 0            | 0               |            |          |
| Brentwood       | 1     |               |               |              | 0            | 0               |            |          |
| Creemore        | 1     |               |               |              | 8            | 5               |            |          |
| Devil's Glen    | 1     |               |               |              | 0            | 0               |            |          |
| New Lowell      | 2     |               |               |              | 8            | 3               |            |          |
| Nottawa         | 2     |               |               |              | 3            | 1               |            |          |
| Rural Clearview | 4     | \$6,675,000   | \$1,668,750   | \$1,100,000  | 17           | 9               | 96%        | 95       |
| Singhampton     | 0     |               |               |              | 0            | 0               |            |          |
| Stayner         | 14    | \$10,683,000  | \$763,071     | \$725,000    | 39           | 14              | 97%        | 44       |