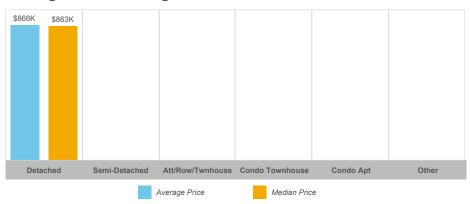

#### **Average/Median Selling Price**

### **Douro-Dummer**

| Community          | Sales | Dollar Volume | Average Price | Median Price | New Listings | Active Listings | Avg. SP/LP | Avg. DOM |
|--------------------|-------|---------------|---------------|--------------|--------------|-----------------|------------|----------|
| Rural Douro-Dummer | 10    | \$8,659,000   | \$865,900     | \$862,500    | 31           | 11              | 97%        | 29       |