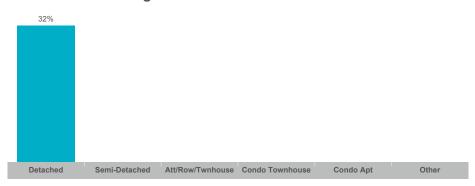

#### Sales-to-New Listings Ratio

### **Douro-Dummer**

| Community          | Sales | Dollar Volume | Average Price | Median Price | New Listings | Active Listings | Avg. SP/LP | Avg. DOM |
|--------------------|-------|---------------|---------------|--------------|--------------|-----------------|------------|----------|
| Rural Douro-Dummer | 10    | \$8,659,000   | \$865,900     | \$862,500    | 31           | 11              | 97%        | 29       |