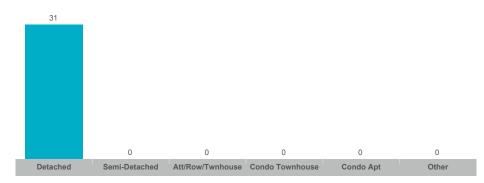

#### **Number of New Listings**

### **Douro-Dummer**

| Community          | Sales | Dollar Volume | Average Price | Median Price | New Listings | Active Listings | Avg. SP/LP | Avg. DOM |
|--------------------|-------|---------------|---------------|--------------|--------------|-----------------|------------|----------|
| Rural Douro-Dummer | 10    | \$8,659,000   | \$865,900     | \$862,500    | 31           | 11              | 97%        | 29       |