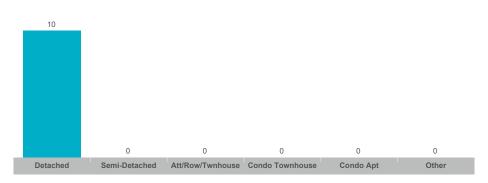

#### **Number of Transactions**

### **Douro-Dummer**

| Community          | Sales | Dollar Volume | Average Price | Median Price | New Listings | Active Listings | Avg. SP/LP | Avg. DOM |
|--------------------|-------|---------------|---------------|--------------|--------------|-----------------|------------|----------|
| Rural Douro-Dummer | 10    | \$8,659,000   | \$865,900     | \$862,500    | 31           | 11              | 97%        | 29       |