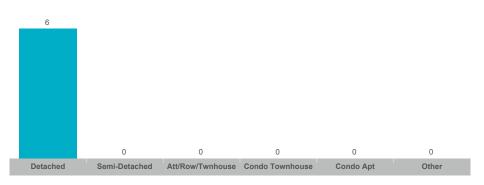

#### **Number of Transactions**

# **East Garafraxa**

| Community            | Sales | Dollar Volume | Average Price | Median Price | New Listings | Active Listings | Avg. SP/LP | Avg. DOM |
|----------------------|-------|---------------|---------------|--------------|--------------|-----------------|------------|----------|
| Rural East Garafraxa | 6     | \$8,720,000   | \$1,453,333   | \$1,257,500  | 15           | 8               | 99%        | 50       |