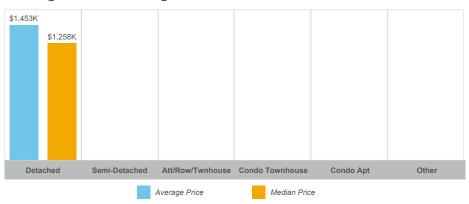

#### **Average/Median Selling Price**

# **East Garafraxa**

| Community            | Sales | Dollar Volume | Average Price | Median Price | New Listings | Active Listings | Avg. SP/LP | Avg. DOM |
|----------------------|-------|---------------|---------------|--------------|--------------|-----------------|------------|----------|
| Rural East Garafraxa | 6     | \$8,720,000   | \$1,453,333   | \$1,257,500  | 15           | 8               | 99%        | 50       |