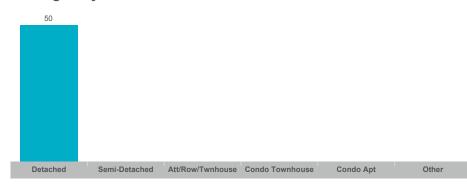

tive Listings | Avg. SP/LP | Avg. DOM |
|----------------------|-------|---------------|---------------|--------------|--------------|-----------------|------------|----------|
| Rural East Garafraxa | 6     | \$8,720,000   | \$1,453,333   | \$1,257,500  | 15           | 8               | 99%        | 50       |

The source of all slides is the Toronto Regional Real Estate Board. Some statistics are not reported when the number of transactions is two (2) or less. Statistics are updated on a monthly basis. Quarterly community statistics in this report may not match quarterly sums calculated from past TRREB publications.

#### **Number of Transactions**



#### **Average/Median Selling Price**



## **Number of New Listings**



# Sales-to-New Listings Ratio



# **Average Days on Market**



# **Average Sales Price to List Price Ratio**



The source of all slides is the Toronto Regional Real Estate Board. Some statistics are not reported when the number of transactions is two (2) or less. Statistics are updated on a monthly basis. Quarterly community statistics in this report may not match quarterly sums calculated from past TRREB publications.