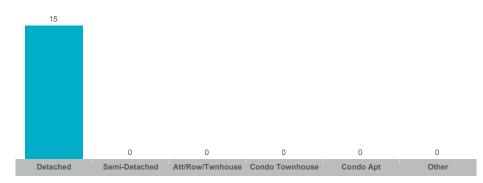

## **Number of New Listings**

# **East Garafraxa**

| Community            | Sales | Dollar Volume | Average Price | Median Price | New Listings | Active Listings | Avg. SP/LP | Avg. DOM |
|----------------------|-------|---------------|---------------|--------------|--------------|-----------------|------------|----------|
| Rural East Garafraxa | 6     | \$8,720,000   | \$1,453,333   | \$1,257,500  | 15           | 8               | 99%        | 50       |