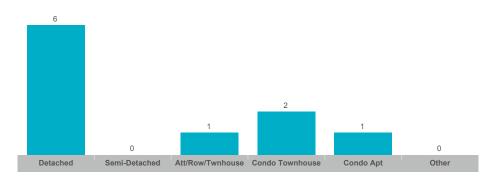

-------------|--------------|--------------|-----------------|------------|----------|
| Grand Valley                   | 7     | \$5,257,000   | \$751,000     | \$748,000    | 10           | 3               | 100%       | 52       |
| Rural East Luther Grand Valley | 4     | \$3,250,000   | \$812,500     | \$781,250    | 11           | 3               | 99%        | 11       |

The source of all slides is the Toronto Regional Real Estate Board. Some statistics are not reported when the number of transactions is two (2) or less. Statistics are updated on a monthly basis. Quarterly community statistics in this report may not match quarterly sums calculated from past TRREB publications.

#### **Number of Transactions**



## **Average/Median Selling Price**



## **Number of New Listings**



## Sales-to-New Listings Ratio



## **Average Days on Market**



## Average Sales Price to List Price Ratio



The source of all slides is the Toronto Regional Real Estate Board. Some statistics are not reported when the number of transactions is two (2) or less. Statistics are updated on a monthly basis. Quarterly community statistics in this report may not match quarterly sums calculated from past TRREB publications.

#### **Number of Transactions**



## Number of New Listings



## **Average Days on Market**



#### **Average/Median Selling Price**



#### Sales-to-New Listings Ratio



## **Average Sales Price to List Price Ratio**

| Detached | Semi-Detached | Att/Row/Twnhouse | Condo Townhouse | Condo Apt | Other |
|----------|---------------|------------------|-----------------