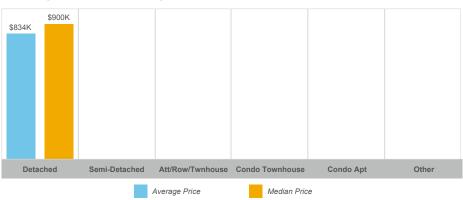

------|-------|---------------|---------------|--------------|--------------|-----------------|------------|----------|
| Grand Valley                   | 7     | \$5,257,000   | \$751,000     | \$748,000    | 10           | 3               | 100%       | 52       |
| Rural East Luther Grand Valley | 4     | \$3,250,000   | \$812,500     | \$781,250    | 11           | 3               | 99%        | 11       |

The source of all slides is the Toronto Regional Real Estate Board. Some statistics are not reported when the number of transactions is two (2) or less. Statistics are updated on a monthly basis. Quarterly community statistics in this report may not match quarterly sums calculated from past TRREB publications.

#### **Number of Transactions**



## **Average/Median Selling Price**



## **Number of New Listings**



## Sales-to-New Listings Ratio



## **Average Days on Market**



## Average Sales Price to List Price Ratio



The source of all slides is the Toronto Regional Real Estate Board. Some statistics are not reported when the number of transactions is two (2) or less. Statistics are updated on a monthly basis. Quarterly community statistics in this report may not match quarterly sums calculated from past TRREB publications.

#### **Number of Transactions**



## Number of New Listings



## **Average Days on Market**



#### **Average/Median Selling Price**



#### Sales-to-New Listings Ratio



## **Average Sales Price to List Price Ratio**

| Detached | Semi-Detached | Att/Row/Twnhouse | Condo Townhouse | Condo Apt | Other |
|----------|---------------|---