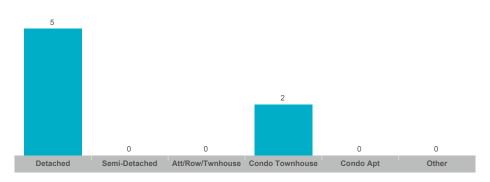

Avg. DOM |
|--------------------------------|-------|---------------|---------------|--------------|--------------|-----------------|------------|----------|
| Grand Valley                   | 7     | \$5,257,000   | \$751,000     | \$748,000    | 10           | 3               | 100%       | 52       |
| Rural East Luther Grand Valley | 4     | \$3,250,000   | \$812,500     | \$781,250    | 11           | 3               | 99%        | 11       |

The source of all slides is the Toronto Regional Real Estate Board. Some statistics are not reported when the number of transactions is two (2) or less. Statistics are updated on a monthly basis. Quarterly community statistics in this report may not match quarterly sums calculated from past TRREB publications.

#### **Number of Transactions**



## **Average/Median Selling Price**



## **Number of New Listings**



## Sales-to-New Listings Ratio



## **Average Days on Market**



## Average Sales Price to List Price Ratio



The source of all slides is the Toronto Regional Real Estate Board. Some statistics are not reported when the number of transactions is two (2) or less. Statistics are updated on a monthly basis. Quarterly community statistics in this report may not match quarterly sums calculated from past TRREB publications.

#### **Number of Transactions**



## Number of New Listings



## **Average Days on Market**



#### **Average/Median Selling Price**



#### Sales-to-New Listings Ratio



## **Average Sales Price to List Price Ratio**

| Detached | Semi-Detached | Att/Row/Twnhouse | Condo Townhouse | Condo Apt |