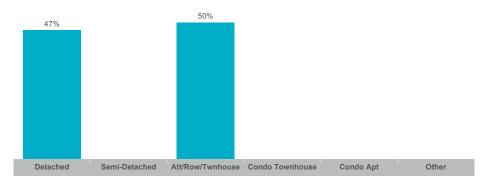

99,900   | \$1,266,650   | \$990,000    | 19           | 8               | 96%        | 32       |

## **Number of Transactions**



## **Average/Median Selling Price**



## **Number of New Listings**



Sales-to-New Listings Ratio



# **Average Days on Market**

# **Average Sales Price to List Price Ratio**

| Detached S | Semi-Detached | Att/Row/Twnhouse | Condo Townhouse | Condo Apt | Other | Detached | Semi-Detached | Att/Row/Twnhouse | Condo Townhouse | Condo Apt | Other |
|------------|---------------|------------------|-----------------|-----------|-------|----------|---------------|------------------|-----------------|-----------|-------|

#### **Number of Transactions**



#### **Average/Median Selling Price**



#### **Number of New Listings**



# Sales-to-New Listings Ratio



## **Average Days on Market**



## Average Sales Price to List Price Ratio



#### **Number of Transactions**



#### **Average/Median Selling Price**



## **Number of New Listings**



## Sales-to-New Listings Ratio



# **Average Days on Market**



## **Average Sales Price to List Price Ratio**