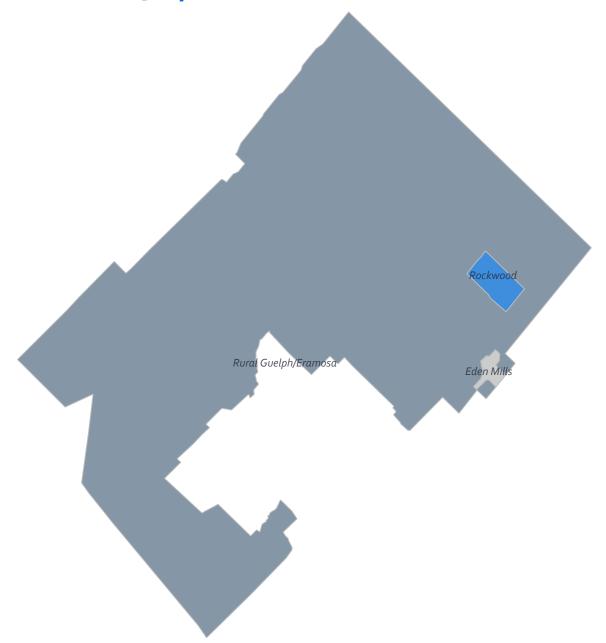

# **COMMUNITY HOUSING MARKET REPORT**

**WELLINGTON - Guelph/Eramosa** 

Q1 2024

# **Guelph/Eramosa**

| Community            | Sales | Dollar Volume | Average Price | Median Price | New Listings | Active Listings | Avg. SP/LP | Avg. DOM |
|----------------------|-------|---------------|---------------|--------------|--------------|-----------------|------------|----------|
| Eden Mills           | 0     | •             |               |              | 1            | 0               |            |          |
| Rockwood             | 12    | \$13,555,500  | \$1,129,625   | \$1,036,500  | 27           | 4               | 95%        | 22       |
| Rural Guelph/Eramosa | 6     | \$7,599,900   | \$1,266,650   | \$990,000    | 19           | 8               | 96%        | 32       |