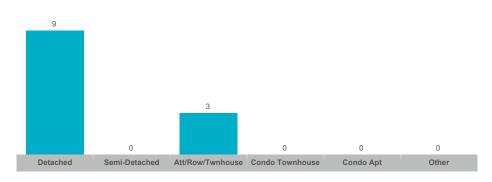

$1,036,500  | 27           | 4               | 95%        | 22       |
| Rural Guelph/Eramosa | 6     | \$7,599,900   | \$1,266,650   | \$990,000    | 19           | 8               | 96%        | 32       |

## **Number of Transactions**



## **Average/Median Selling Price**



## **Number of New Listings**



Sales-to-New Listings Ratio



# **Average Days on Market**

# **Average Sales Price to List Price Ratio**

| Detached S | Semi-Detached | Att/Row/Twnhouse | Condo Townhouse | Condo Apt | Other | Detached | Semi-Detached | Att/Row/Twnhouse | Condo Townhouse | Condo Apt | Other |
|------------|---------------|------------------|-----------------|-----------|-------|----------|---------------|------------------|-----------------|-----------|-------|

#### **Number of Transactions**



#### **Average/Median Selling Price**



#### **Number of New Listings**



# Sales-to-New Listings Ratio



## **Average Days on Market**



## Average Sales Price to List Price Ratio



#### **Number of Transactions**



#### **Average/Median Selling Price**



## **Number of New Listings**



## Sales-to-New Listings Ratio



# **Average Days on Market**



## **Average Sales Price to List Price Ratio**