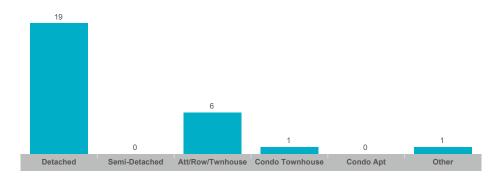

al Guelph/Eramosa | 6     | \$7,599,900   | \$1,266,650   | \$990,000    | 19           | 8               | 96%        | 32       |

## **Number of Transactions**



## **Average/Median Selling Price**



## **Number of New Listings**



Sales-to-New Listings Ratio



# **Average Days on Market**

# **Average Sales Price to List Price Ratio**

| Detached S | Semi-Detached | Att/Row/Twnhouse | Condo Townhouse | Condo Apt | Other | Detached | Semi-Detached | Att/Row/Twnhouse | Condo Townhouse | Condo Apt | Other |
|------------|---------------|------------------|-----------------|-----------|-------|----------|---------------|------------------|-----------------|-----------|-------|

#### **Number of Transactions**



#### **Average/Median Selling Price**



#### **Number of New Listings**



# Sales-to-New Listings Ratio



## **Average Days on Market**



## Average Sales Price to List Price Ratio



#### **Number of Transactions**



#### **Average/Median Selling Price**



## **Number of New Listings**



## Sales-to-New Listings Ratio



# **Average Days on Market**



## **Average Sales Price to List Price Ratio**