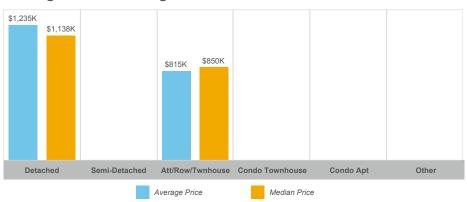

| 95%        | 22       |
| Rural Guelph/Eramosa | 6     | \$7,599,900   | \$1,266,650   | \$990,000    | 19           | 8               | 96%        | 32       |

## **Number of Transactions**



## **Average/Median Selling Price**



## **Number of New Listings**



Sales-to-New Listings Ratio



# **Average Days on Market**

# **Average Sales Price to List Price Ratio**

| Detached S | Semi-Detached | Att/Row/Twnhouse | Condo Townhouse | Condo Apt | Other | Detached | Semi-Detached | Att/Row/Twnhouse | Condo Townhouse | Condo Apt | Other |
|------------|---------------|------------------|-----------------|-----------|-------|----------|---------------|------------------|-----------------|-----------|-------|

#### **Number of Transactions**



#### **Average/Median Selling Price**



#### **Number of New Listings**



# Sales-to-New Listings Ratio



## **Average Days on Market**



## Average Sales Price to List Price Ratio



#### **Number of Transactions**



#### **Average/Median Selling Price**



## **Number of New Listings**



## Sales-to-New Listings Ratio



# **Average Days on Market**



## **Average Sales Price to List Price Ratio**