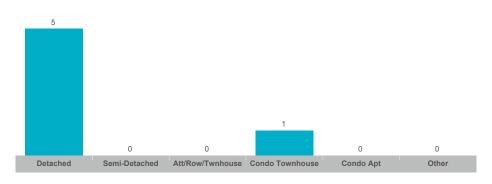

## **Number of New Listings**

Sales-to-New Listings Ratio

#### **Number of New Listings**

## **Number of New Listings**