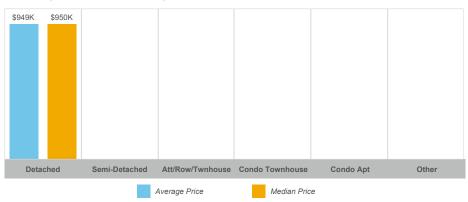

Market**



### **Average Sales Price to List Price Ratio**





#### **Average/Median Selling Price**



### **Number of New Listings**



Sales-to-New Listings Ratio



# **Average Days on Market**

# **Average Sales Price to List Price Ratio**

| Detached | Semi-Detached | Att/Row/Twnhouse | Condo Townhouse | Condo Apt | Other | Detached | Semi-Detached | Att/Row/Twnhouse | Condo Townhouse | Condo Apt | Other |
|----------|---------------|------------------|-----------------|-----------|-------|----------|---------------|------------------|-----------------|-----------|-------|
|          |               |                  |                 |           |       |          |               |                  |                 |           |       |



### **Average/Median Selling Price**



### **Number of New Listings**



### Sales-to-New Listings Ratio



### **Average Days on Market**



### **Average Sales Price to List Price Ratio**





### **Average/Median Selling Price**



### **Number of New Listings**



### Sales-to-New Listings Ratio



### **Average Days on Market**



### Average Sales Price to List Price Ratio





#### **Average/Median Selling Price**



### **Number of New Listings**



### Sales-to-New Listings Ratio



# **Average Days on Market**



### **Average Sales Price to List Price Ratio**