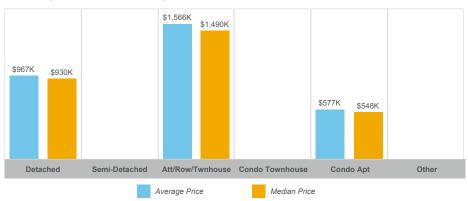

et**

# **Average Sales Price to List Price Ratio**

| Detached | Semi-Detached | Att/Row/Twnhouse | Condo Townhouse | Condo Apt | Other | Detached | Semi-Detached | Att/Row/Twnhouse | Condo Townhouse | Condo Apt | Other |
|----------|---------------|------------------|-----------------|-----------|-------|----------|---------------|------------------|-----------------|-----------|-------|
|          |               |                  |                 |           |       |          |               |                  |                 |           |       |



### **Average/Median Selling Price**



### **Number of New Listings**



### Sales-to-New Listings Ratio



### **Average Days on Market**



### **Average Sales Price to List Price Ratio**





### **Average/Median Selling Price**



### **Number of New Listings**



### Sales-to-New Listings Ratio



### **Average Days on Market**



### Average Sales Price to List Price Ratio





#### **Average/Median Selling Price**



### **Number of New Listings**



### Sales-to-New Listings Ratio



# **Average Days on Market**



### **Average Sales Price to List Price Ratio**