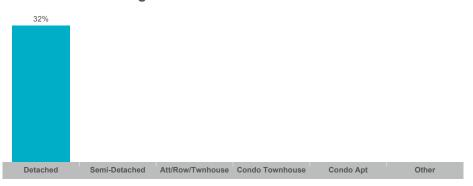

### **Average Sales Price to List Price Ratio**

### Innisfil

| Community      | Sales | Dollar Volume | Average Price | Median Price | New Listings | Active Listings | Avg. SP/LP | Avg. DOM |
|----------------|-------|---------------|---------------|--------------|--------------|-----------------|------------|----------|
| Alcona         | 87    | \$75,483,074  | \$867,622     | \$843,000    | 218          | 75              | 98%        | 28       |
| Churchill      | 1     |               |               |              | 3            | 2               |            |          |
| Cookstown      | 10    | \$11,284,999  | \$1,128,500   | \$1,187,500  | 31           | 11              | 97%        | 49       |
| Gilford        | 2     |               |               |              | 13           | 8               |            |          |
| Lefroy         | 10    | \$9,354,888   | \$935,489     | \$930,000    | 34           | 19              | 97%        | 39       |
| Rural Innisfil | 44    | \$39,492,000  | \$897,545     | \$772,500    | 176          | 91              | 97%        | 31       |
| Stroud         | 7     | \$5,837,500   | \$833,929     | \$775,000    | 14           | 2               | 94%        | 33       |