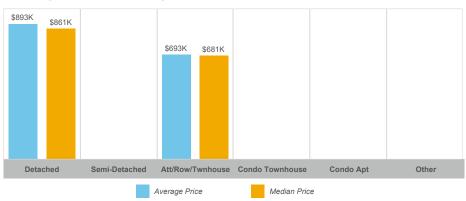

### **Average/Median Selling Price**

### Innisfil

| Community      | Sales | Dollar Volume | Average Price | Median Price | New Listings | Active Listings | Avg. SP/LP | Avg. DOM |
|----------------|-------|---------------|---------------|--------------|--------------|-----------------|------------|----------|
| Alcona         | 87    | \$75,483,074  | \$867,622     | \$843,000    | 218          | 75              | 98%        | 28       |
| Churchill      | 1     |               |               |              | 3            | 2               |            |          |
| Cookstown      | 10    | \$11,284,999  | \$1,128,500   | \$1,187,500  | 31           | 11              | 97%        | 49       |
| Gilford        | 2     |               |               |              | 13           | 8               |            |          |
| Lefroy         | 10    | \$9,354,888   | \$935,489     | \$930,000    | 34           | 19              | 97%        | 39       |
| Rural Innisfil | 44    | \$39,492,000  | \$897,545     | \$772,500    | 176          | 91              | 97%        | 31       |
| Stroud         | 7     | \$5,837,500   | \$833,929     | \$775,000    | 14           | 2               | 94%        | 33       |