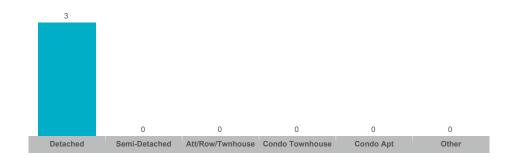

|
| Gilford        | 2     |               |               |              | 13           | 8               |            |          |
| Lefroy         | 10    | \$9,354,888   | \$935,489     | \$930,000    | 34           | 19              | 97%        | 39       |
| Rural Innisfil | 44    | \$39,492,000  | \$897,545     | \$772,500    | 176          | 91              | 97%        | 31       |
| Stroud         | 7     | \$5,837,500   | \$833,929     | \$775,000    | 14           | 2               | 94%        | 33       |



### **Average/Median Selling Price**



### **Number of New Listings**



Sales-to-New Listings Ratio



### **Average Days on Market**



### **Average Sales Price to List Price Ratio**





### **Average/Median Selling Price**



### **Number of New Listings**



Sales-to-New Listings Ratio



# **Average Days on Market**

# **Average Sales Price to List Price Ratio**

| Detached | Semi-Detached | Att/Row/Twnhouse | Condo Townhouse | Condo Apt | Other | Detached | Semi-Detached | Att/Row/Twnhouse | Condo Townhouse | Condo Apt | Other |
|----------|---------------|------------------|-----------------|-----------|-------|----------|---------------|------------------|-----------------|-----------|-------|



#### **Average/Median Selling Price**



### **Number of New Listings**



#### Sales-to-New Listings Ratio



# **Average Days on Market**



### **Average Sales Price to List Price Ratio**





#### **Average/Median Selling Price**



### **Number of New Listings**



Sales-to-New Listings Ratio



# **Average Days on Market**

# **Average Sal