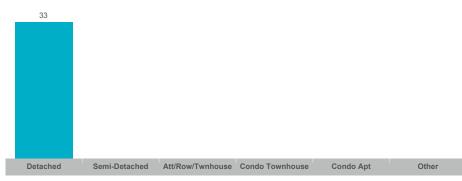

### **Number of New Listings**

### **Number of New Listings**

Sales-to-New Listings Ratio