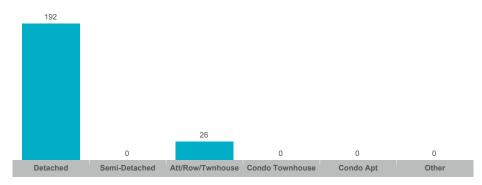

### **Number of New Listings**

### Innisfil

| Community      | Sales | Dollar Volume | Average Price | Median Price | New Listings | Active Listings | Avg. SP/LP | Avg. DOM |
|----------------|-------|---------------|---------------|--------------|--------------|-----------------|------------|----------|
| Alcona         | 87    | \$75,483,074  | \$867,622     | \$843,000    | 218          | 75              | 98%        | 28       |
| Churchill      | 1     |               |               |              | 3            | 2               |            |          |
| Cookstown      | 10    | \$11,284,999  | \$1,128,500   | \$1,187,500  | 31           | 11              | 97%        | 49       |
| Gilford        | 2     |               |               |              | 13           | 8               |            |          |
| Lefroy         | 10    | \$9,354,888   | \$935,489     | \$930,000    | 34           | 19              | 97%        | 39       |
| Rural Innisfil | 44    | \$39,492,000  | \$897,545     | \$772,500    | 176          | 91              | 97%        | 31       |
| Stroud         | 7     | \$5,837,500   | \$833,929     | \$775,000    | 14           | 2               | 94%        | 33       |