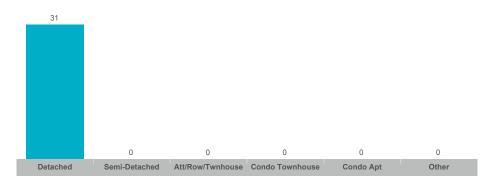

### **Number of New Listings**

Sales-to-New Listings Ratio

### Innisfil

| Community      | Sales | Dollar Volume | Average Price | Median Price | New Listings | Active Listings | Avg. SP/LP | Avg. DOM |
|----------------|-------|---------------|---------------|--------------|--------------|-----------------|------------|----------|
| Alcona         | 87    | \$75,483,074  | \$867,622     | \$843,000    | 218          | 75              | 98%        | 28       |
| Churchill      | 1     |               |               |              | 3            | 2               |            |          |
| Cookstown      | 10    | \$11,284,999  | \$1,128,500   | \$1,187,500  | 31           | 11              | 97%        | 49       |
| Gilford        | 2     |               |               |              | 13           | 8               |            |          |
| Lefroy         | 10    | \$9,354,888   | \$935,489     | \$930,000    | 34           | 19              | 97%        | 39       |
| Rural Innisfil | 44    | \$39,492,000  | \$897,545     | \$772,500    | 176          | 91              | 97%        | 31       |
| Stroud         | 7     | \$5,837,500   | \$833,929     | \$775,000    | 14           | 2               | 94%        | 33       |