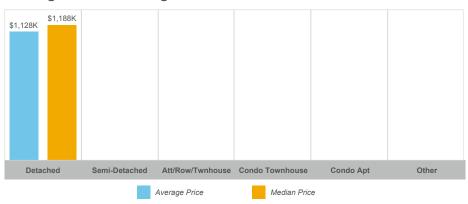

### **Average/Median Selling Price**

### Innisfil

| Community      | Sales | Dollar Volume | Average Price | Median Price | New Listings | Active Listings | Avg. SP/LP | Avg. DOM |
|----------------|-------|---------------|---------------|--------------|--------------|-----------------|------------|----------|
| Alcona         | 87    | \$75,483,074  | \$867,622     | \$843,000    | 218          | 75              | 98%        | 28       |
| Churchill      | 1     |               |               |              | 3            | 2               |            |          |
| Cookstown      | 10    | \$11,284,999  | \$1,128,500   | \$1,187,500  | 31           | 11              | 97%        | 49       |
| Gilford        | 2     |               |               |              | 13           | 8               |            |          |
| Lefroy         | 10    | \$9,354,888   | \$935,489     | \$930,000    | 34           | 19              | 97%        | 39       |
| Rural Innisfil | 44    | \$39,492,000  | \$897,545     | \$772,500    | 176          | 91              | 97%        | 31       |
| Stroud         | 7     | \$5,837,500   | \$833,929     | \$775,000    | 14           | 2               | 94%        | 33       |