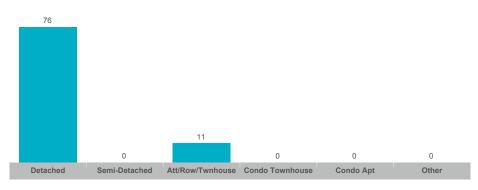

### **Average/Median Selling Price**

### Innisfil

| Community      | Sales | Dollar Volume | Average Price | Median Price | New Listings | Active Listings | Avg. SP/LP | Avg. DOM |
|----------------|-------|---------------|---------------|--------------|--------------|-----------------|------------|----------|
| Alcona         | 87    | \$75,483,074  | \$867,622     | \$843,000    | 218          | 75              | 98%        | 28       |
| Churchill      | 1     |               |               |              | 3            | 2               |            |          |
| Cookstown      | 10    | \$11,284,999  | \$1,128,500   | \$1,187,500  | 31           | 11              | 97%        | 49       |
| Gilford        | 2     |               |               |              | 13           | 8               |            |          |
| Lefroy         | 10    | \$9,354,888   | \$935,489     | \$930,000    | 34           | 19              | 97%        | 39       |
| Rural Innisfil | 44    | \$39,492,000  | \$897,545     | \$772,500    | 176          | 91              | 97%        | 31       |
| Stroud         | 7     | \$5,837,500   | \$833,929     | \$775,000    | 14           | 2               | 94%        | 33       |