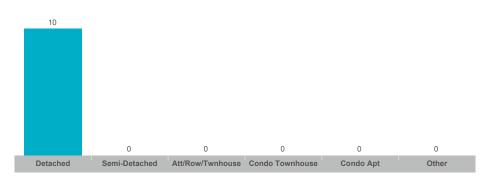

929     | \$775,000    | 14           | 2               | 94%        | 33       |



### **Average/Median Selling Price**



### **Number of New Listings**



Sales-to-New Listings Ratio



### **Average Days on Market**



### **Average Sales Price to List Price Ratio**





### **Average/Median Selling Price**



### **Number of New Listings**



Sales-to-New Listings Ratio



# **Average Days on Market**

# **Average Sales Price to List Price Ratio**

| Detached | Semi-Detached | Att/Row/Twnhouse | Condo Townhouse | Condo Apt | Other | Detached | Semi-Detached | Att/Row/Twnhouse | Condo Townhouse | Condo Apt | Other |
|----------|---------------|------------------|-----------------|-----------|-------|----------|---------------|------------------|-----------------|-----------|-------|



#### **Average/Median Selling Price**



### **Number of New Listings**



#### Sales-to-New Listings Ratio



# **Average Days on Market**



### **Average Sales Price to List Price Ratio**





#### **Average/Median Selling Price**



### **Number of New Listings**



Sales-to-New Listings Ratio



# **Average Days on Market**

# **Average Sales Price to List Price Ratio**

| Detached | Semi-Detached | Att/Row/Twnhouse | Condo Townhouse | Condo Apt | Other | Detached | Semi-Detached | Att/Row/Twnhouse | Condo Townhouse | Condo Apt | Other |
|----------|---------------|------------------|-----------------|-----------|-------|----------|---------------|------------------|-----------------|-----------|-------|
|          |               |                  |                 |           |