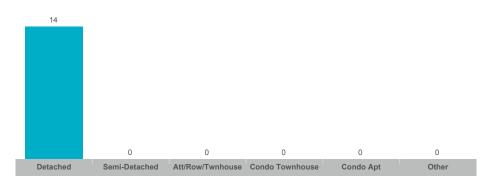

-------|---------------|------------------|-----------------|-----------|-------|----------|---------------|------------------|-----------------|-----------|-------|
|          |               |                  |                 |           |       |          |               |                  |                 |           |       |



### **Average/Median Selling Price**



### **Number of New Listings**



### Sales-to-New Listings Ratio



### **Average Days on Market**



### **Average Sales Price to List Price Ratio**





### **Average/Median Selling Price**



### **Number of New Listings**



### Sales-to-New Listings Ratio



### **Average Days on Market**



### Average Sales Price to List Price Ratio





#### **Average/Median Selling Price**



### **Number of New Listings**



### Sales-to-New Listings Ratio



# **Average Days on Market**



### **Average Sales Price to List Price Ratio**