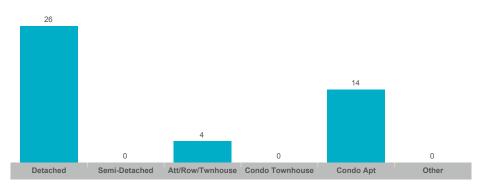

stings Ratio



# **Average Days on Market**

# **Average Sales Price to List Price Ratio**

| Detached | Semi-Detached | Att/Row/Twnhouse | Condo Townhouse | Condo Apt | Other | Detached | Semi-Detached | Att/Row/Twnhouse | Condo Townhouse | Condo Apt | Other |
|----------|---------------|------------------|-----------------|-----------|-------|----------|---------------|------------------|-----------------|-----------|-------|
|          |               |                  |                 |           |       |          |               |                  |                 |           |       |



### **Average/Median Selling Price**



### **Number of New Listings**



### Sales-to-New Listings Ratio



### **Average Days on Market**



### **Average Sales Price to List Price Ratio**





### **Average/Median Selling Price**



### **Number of New Listings**



### Sales-to-New Listings Ratio



### **Average Days on Market**



### Average Sales Price to List Price Ratio





#### **Average/Median Selling Price**



### **Number of New Listings**



### Sales-to-New Listings Ratio



# **Average Days on Market**



### **Average Sales Price to List Price Ratio**