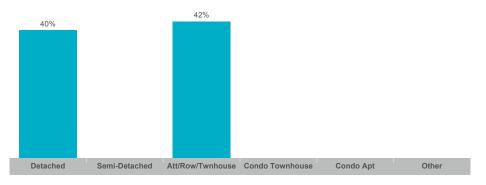

|            |          |
| Cookstown      | 10    | \$11,284,999  | \$1,128,500   | \$1,187,500  | 31           | 11              | 97%        | 49       |
| Gilford        | 2     |               |               |              | 13           | 8               |            |          |
| Lefroy         | 10    | \$9,354,888   | \$935,489     | \$930,000    | 34           | 19              | 97%        | 39       |
| Rural Innisfil | 44    | \$39,492,000  | \$897,545     | \$772,500    | 176          | 91              | 97%        | 31       |
| Stroud         | 7     | \$5,837,500   | \$833,929     | \$775,000    | 14           | 2               | 94%        | 33       |



### **Average/Median Selling Price**



### **Number of New Listings**



Sales-to-New Listings Ratio



### **Average Days on Market**



### **Average Sales Price to List Price Ratio**





### **Average/Median Selling Price**



### **Number of New Listings**



Sales-to-New Listings Ratio



# **Average Days on Market**

# **Average Sales Price to List Price Ratio**

| Detached | Semi-Detached | Att/Row/Twnhouse | Condo Townhouse | Condo Apt | Other | Detached | Semi-Detached | Att/Row/Twnhouse | Condo Townhouse | Condo Apt | Other |
|----------|---------------|------------------|-----------------|-----------|-------|----------|---------------|------------------|-----------------|-----------|-------|



#### **Average/Median Selling Price**



### **Number of New Listings**



#### Sales-to-New Listings Ratio



# **Average Days on Market**



### **Average Sales Price to List Price Rat