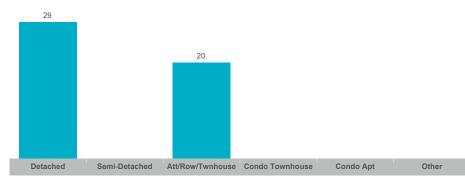

|
| Cookstown      | 10    | \$11,284,999  | \$1,128,500   | \$1,187,500  | 31           | 11              | 97%        | 49       |
| Gilford        | 2     |               |               |              | 13           | 8               |            |          |
| Lefroy         | 10    | \$9,354,888   | \$935,489     | \$930,000    | 34           | 19              | 97%        | 39       |
| Rural Innisfil | 44    | \$39,492,000  | \$897,545     | \$772,500    | 176          | 91              | 97%        | 31       |
| Stroud         | 7     | \$5,837,500   | \$833,929     | \$775,000    | 14           | 2               | 94%        | 33       |



### **Average/Median Selling Price**



### **Number of New Listings**



Sales-to-New Listings Ratio



### **Average Days on Market**



### **Average Sales Price to List Price Ratio**





### **Average/Median Selling Price**



### **Number of New Listings**



Sales-to-New Listings Ratio



# **Average Days on Market**

# **Average Sales Price to List Price Ratio**

| Detached | Semi-Detached | Att/Row/Twnhouse | Condo Townhouse | Condo Apt | Other | Detached | Semi-Detached | Att/Row/Twnhouse | Condo Townhouse | Condo Apt | Other |
|----------|---------------|------------------|-----------------|-----------|-------|----------|---------------|------------------|-----------------|-----------|-------|



#### **Average/Median Selling Price**



### **Number of New Listings**



#### Sales-to-New Listings Ratio



# **Average Days on Market**



### **Average Sales Price to List Price Ratio**





#### **Average/Median Se