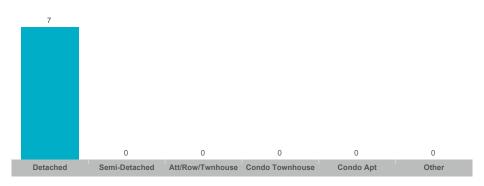

mi-Detached | Att/Row/Twnhouse | Condo Townhouse | Condo Apt | Other |
|----------|---------------|------------------|-----------------|-----------|-------|----------|---------------|------------------|-----------------|-----------|-------|
|          |               |                  |                 |           |       |          |               |                  |                 |           |       |



### **Average/Median Selling Price**



### **Number of New Listings**



### Sales-to-New Listings Ratio



### **Average Days on Market**



### **Average Sales Price to List Price Ratio**





### **Average/Median Selling Price**



### **Number of New Listings**



### Sales-to-New Listings Ratio



### **Average Days on Market**



### Average Sales Price to List Price Ratio





#### **Average/Median Selling Price**



### **Number of New Listings**



### Sales-to-New Listings Ratio



# **Average Days on Market**



### **Average Sales Price to List Price Ratio**