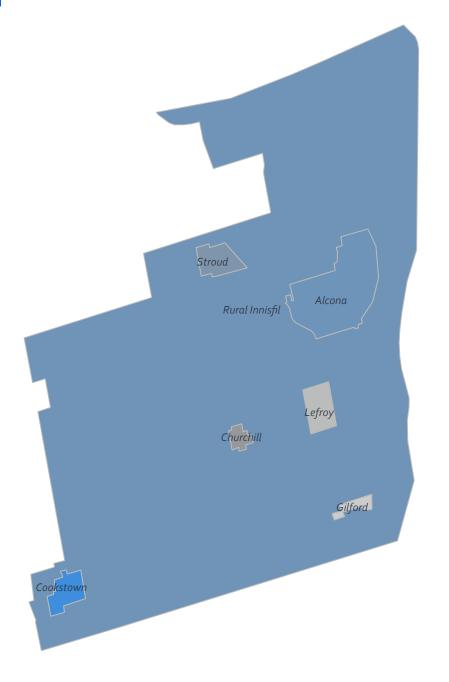

# All Home Types 2024 Q1

### Innisfil

| Community      | Sales | Dollar Volume | Average Price | Median Price | New Listings | Active Listings | Avg. SP/LP | Avg. DOM |
|----------------|-------|---------------|---------------|--------------|--------------|-----------------|------------|----------|
| Alcona         | 87    | \$75,483,074  | \$867,622     | \$843,000    | 218          | 75              | 98%        | 28       |
| Churchill      | 1     |               |               |              | 3            | 2               |            |          |
| Cookstown      | 10    | \$11,284,999  | \$1,128,500   | \$1,187,500  | 31           | 11              | 97%        | 49       |
| Gilford        | 2     |               |               |              | 13           | 8               |            |          |
| Lefroy         | 10    | \$9,354,888   | \$935,489     | \$930,000    | 34           | 19              | 97%        | 39       |
| Rural Innisfil | 44    | \$39,492,000  | \$897,545     | \$772,500    | 176          | 91              | 97%        | 31       |
| Stroud         | 7     | \$5,837,500   | \$833,929     | \$775,000    | 14           | 2               | 94%        | 33       |