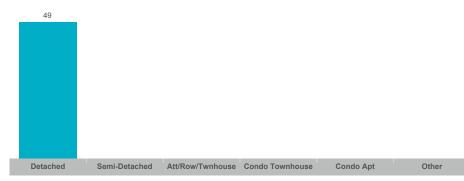

### **Average Days on Market**

### Innisfil

| Community      | Sales | Dollar Volume | Average Price | Median Price | New Listings | Active Listings | Avg. SP/LP | Avg. DOM |
|----------------|-------|---------------|---------------|--------------|--------------|-----------------|------------|----------|
| Alcona         | 87    | \$75,483,074  | \$867,622     | \$843,000    | 218          | 75              | 98%        | 28       |
| Churchill      | 1     |               |               |              | 3            | 2               |            |          |
| Cookstown      | 10    | \$11,284,999  | \$1,128,500   | \$1,187,500  | 31           | 11              | 97%        | 49       |
| Gilford        | 2     |               |               |              | 13           | 8               |            |          |
| Lefroy         | 10    | \$9,354,888   | \$935,489     | \$930,000    | 34           | 19              | 97%        | 39       |
| Rural Innisfil | 44    | \$39,492,000  | \$897,545     | \$772,500    | 176          | 91              | 97%        | 31       |
| Stroud         | 7     | \$5,837,500   | \$833,929     | \$775,000    | 14           | 2               | 94%        | 33       |