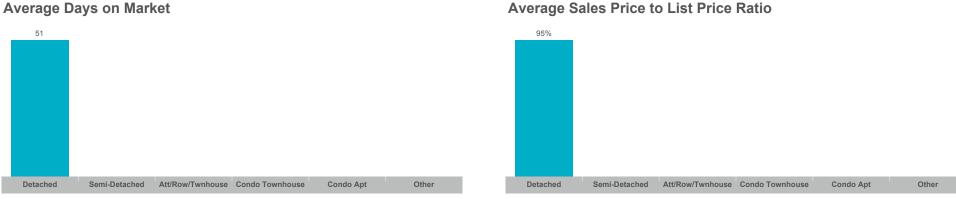

#### **Melancthon**

| Community        | Sales | Dollar Volume | Average Price | Median Price | New Listings | Active Listings | Avg. SP/LP | Avg. DOM |
|------------------|-------|---------------|---------------|--------------|--------------|-----------------|------------|----------|
| Rural Melancthon | 6     | \$5,895,500   | \$982,583     | \$940,250    | 25           | 21              | 95%        | 51       |

#### Average Sales Price to List Price Ratio

The source of all slides is the Toronto Regional Real Estate Board. Some statistics are not reported when the number of transactions is two (2) or less. Statistics are updated on a monthly basis. Quarterly community statistics in this report may not match quarterly sums calculated from past TRREB publications.