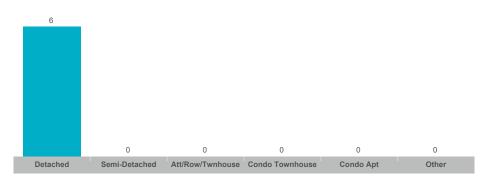

#### **Melancthon**

| Community        | Sales | Dollar Volume | Average Price | Median Price | New Listings | Active Listings | Avg. SP/LP | Avg. DOM |
|------------------|-------|---------------|---------------|--------------|--------------|-----------------|------------|----------|
| Rural Melancthon | 6     | \$5,895,500   | \$982,583     | \$940,250    | 25           | 21              | 95%        | 51       |

#### Number of Transactions