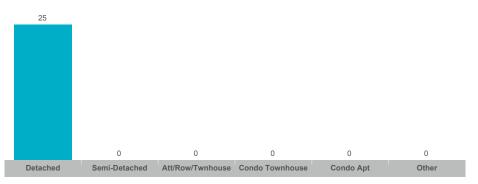

#### **Melancthon**

| Community        | Sales | Dollar Volume | Average Price | Median Price | New Listings | Active Listings | Avg. SP/LP | Avg. DOM |
|------------------|-------|---------------|---------------|--------------|--------------|-----------------|------------|----------|
| Rural Melancthon | 6     | \$5,895,500   | \$982,583     | \$940,250    | 25           | 21              | 95%        | 51       |

#### Number of New Listings