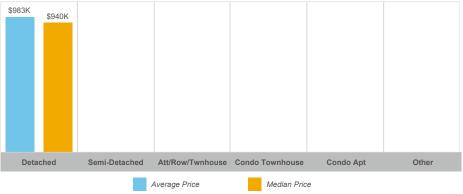

#### **Melancthon**

| Community        | Sales | Dollar Volume | Average Price | Median Price | New Listings | Active Listings | Avg. SP/LP | Avg. DOM |
|------------------|-------|---------------|---------------|--------------|--------------|-----------------|------------|----------|
| Rural Melancthon | 6     | \$5,895,500   | \$982,583     | \$940,250    | 25           | 21              | 95%        | 51       |

### **Average/Median Selling Price**