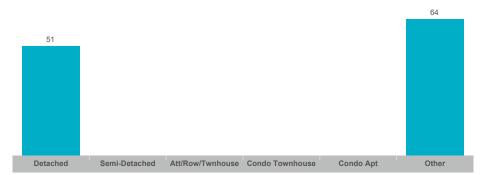

1       |
| Rural New Tecumseth | 26    | \$27,927,288  | \$1,074,126   | \$920,000    | 50           | 22              | 95%        | 56       |
| Tottenham           | 36    | \$37,757,500  | \$1,048,819   | \$976,000    | 74           | 21              | 97%        | 28       |



## **Average/Median Selling Price**



## **Number of New Listings**



# Sales-to-New Listings Ratio



# **Average Days on Market**



# **Average Sales Price to List Price Ratio**





## **Average/Median Selling Price**



## **Number of New Listings**



#### Sales-to-New Listings Ratio



# **Average Days on Market**



# **Average Sales Price to List Price Ratio**





#### **Average/Median Selling Price**



# **Number of New Listings**



# Sales-to-New Listings Ratio



# **Average Days on Market**



# **Average Sales Price to List Price Ratio**





#### **Average/Median Selling Price**



## **Number of New Listings**



# Sales-to-New Listings Ratio



# **Average Days on Market**



# **Average Sales Price to List Price Ratio**