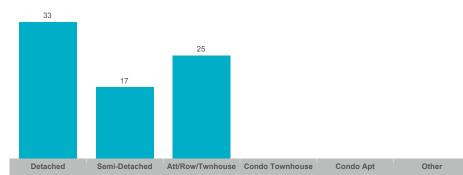

| \$1,048,819   | \$976,000    | 74           | 21              | 97%        | 28       |



## **Average/Median Selling Price**



## **Number of New Listings**



# Sales-to-New Listings Ratio



# **Average Days on Market**



# **Average Sales Price to List Price Ratio**





## **Average/Median Selling Price**



## **Number of New Listings**



#### Sales-to-New Listings Ratio



# **Average Days on Market**



# **Average Sales Price to List Price Ratio**





#### **Average/Median Selling Price**



# **Number of New Listings**



# Sales-to-New Listings Ratio



# **Average Days on Market**



# **Average Sales Price to List Price Ratio**





#### **Average/Median Selling Price**



## **Number of New Listings**



# Sales-to-New Listings Ratio



# **Average Days on Market**



# **Average Sales Price to List Price Ratio**