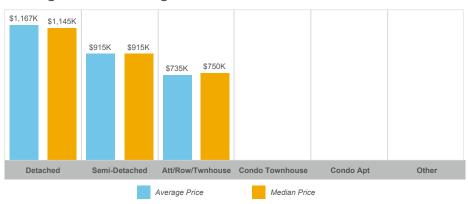

| 22              | 95%        | 56       |
| Tottenham           | 36    | \$37,757,500  | \$1,048,819   | \$976,000    | 74           | 21              | 97%        | 28       |



## **Average/Median Selling Price**



## **Number of New Listings**



# Sales-to-New Listings Ratio



# **Average Days on Market**



# **Average Sales Price to List Price Ratio**





## **Average/Median Selling Price**



## **Number of New Listings**



#### Sales-to-New Listings Ratio



# **Average Days on Market**



# **Average Sales Price to List Price Ratio**





#### **Average/Median Selling Price**



# **Number of New Listings**



# Sales-to-New Listings Ratio



# **Average Days on Market**



# **Average Sales Price to List Price Ratio**





#### **Average/Median Selling Price**



## **Number of New Listings**



# Sales-to-New Listings Ratio



# **Average Days on Market**



# **Average Sales Price to List Price Ratio**