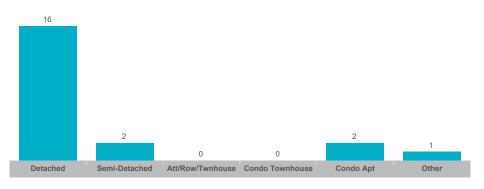

--------|--------------|-----------------|------------|----------|
| Alliston            | 88    | \$72,277,387  | \$821,334     | \$790,000    | 149          | 51              | 99%        | 39       |
| Beeton              | 21    | \$17,959,000  | \$855,190     | \$775,000    | 26           | 8               | 99%        | 41       |
| Rural New Tecumseth | 26    | \$27,927,288  | \$1,074,126   | \$920,000    | 50           | 22              | 95%        | 56       |
| Tottenham           | 36    | \$37,757,500  | \$1,048,819   | \$976,000    | 74           | 21              | 97%        | 28       |



## **Average/Median Selling Price**



## **Number of New Listings**



# Sales-to-New Listings Ratio



# **Average Days on Market**



# **Average Sales Price to List Price Ratio**





## **Average/Median Selling Price**



## **Number of New Listings**



#### Sales-to-New Listings Ratio



# **Average Days on Market**



# **Average Sales Price to List Price Ratio**





#### **Average/Median Selling Price**



# **Number of New Listings**



# Sales-to-New Listings Ratio



# **Average Days on Market**



# **Average Sales Price to List Price Ratio**





#### **Average/Median Selling Price**



## **Number of New Listings**



# Sales-to-New Listings Ratio



# **Average Days on Market**



# **Average Sales Price to List Price Ratio**