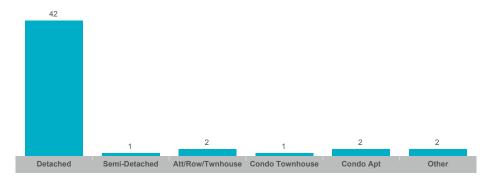

| \$775,000    | 26           | 8               | 99%        | 41       |
| Rural New Tecumseth | 26    | \$27,927,288  | \$1,074,126   | \$920,000    | 50           | 22              | 95%        | 56       |
| Tottenham           | 36    | \$37,757,500  | \$1,048,819   | \$976,000    | 74           | 21              | 97%        | 28       |



## **Average/Median Selling Price**



## **Number of New Listings**



# Sales-to-New Listings Ratio



# **Average Days on Market**



# **Average Sales Price to List Price Ratio**





## **Average/Median Selling Price**



## **Number of New Listings**



#### Sales-to-New Listings Ratio



# **Average Days on Market**



# **Average Sales Price to List Price Ratio**





#### **Average/Median Selling Price**



# **Number of New Listings**



# Sales-to-New Listings Ratio



# **Average Days on Market**



# **Average Sales Price to List Price Ratio**





#### **Average/Median Selling Price**



## **Number of New Listings**



# Sales-to-New Listings Ratio



# **Average Days on Market**



# **Average Sales Price to List Price Ratio**