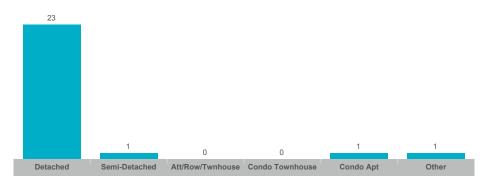

iston            | 88    | \$72,277,387  | \$821,334     | \$790,000    | 149          | 51              | 99%        | 39       |
| Beeton              | 21    | \$17,959,000  | \$855,190     | \$775,000    | 26           | 8               | 99%        | 41       |
| Rural New Tecumseth | 26    | \$27,927,288  | \$1,074,126   | \$920,000    | 50           | 22              | 95%        | 56       |
| Tottenham           | 36    | \$37,757,500  | \$1,048,819   | \$976,000    | 74           | 21              | 97%        | 28       |



## **Average/Median Selling Price**



## **Number of New Listings**



# Sales-to-New Listings Ratio



# **Average Days on Market**



# **Average Sales Price to List Price Ratio**





## **Average/Median Selling Price**



## **Number of New Listings**



#### Sales-to-New Listings Ratio



# **Average Days on Market**



# **Average Sales Price to List Price Ratio**





#### **Average/Median Selling Price**



# **Number of New Listings**



# Sales-to-New Listings Ratio



# **Average Days on Market**



# **Average Sales Price to List Price Ratio**





#### **Average/Median Selling Price**



## **Number of New Listings**



# Sales-to-New Listings Ratio



# **Average Days on Market**



# **Average Sales Price to List Price Ratio**