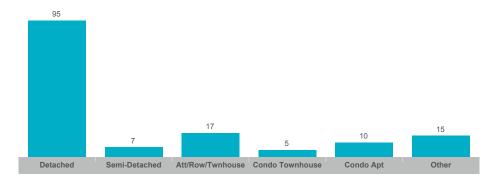

# All Home Types 2024 Q1

# **New Tecumseth**

| Community           | Sales | Dollar Volume | Average Price | Median Price | New Listings | Active Listings | Avg. SP/LP | Avg. DOM |
|---------------------|-------|---------------|---------------|--------------|--------------|-----------------|------------|----------|
| Alliston            | 88    | \$72,277,387  | \$821,334     | \$790,000    | 149          | 51              | 99%        | 39       |
| Beeton              | 21    | \$17,959,000  | \$855,190     | \$775,000    | 26           | 8               | 99%        | 41       |
| Rural New Tecumseth | 26    | \$27,927,288  | \$1,074,126   | \$920,000    | 50           | 22              | 95%        | 56       |
| Tottenham           | 36    | \$37,757,500  | \$1,048,819   | \$976,000    | 74           | 21              | 97%        | 28       |