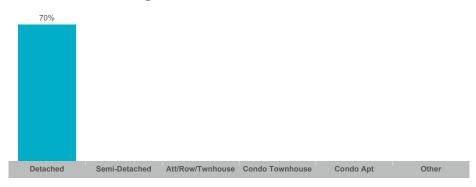

387  | \$821,334     | \$790,000    | 149          | 51              | 99%        | 39       |
| Beeton              | 21    | \$17,959,000  | \$855,190     | \$775,000    | 26           | 8               | 99%        | 41       |
| Rural New Tecumseth | 26    | \$27,927,288  | \$1,074,126   | \$920,000    | 50           | 22              | 95%        | 56       |
| Tottenham           | 36    | \$37,757,500  | \$1,048,819   | \$976,000    | 74           | 21              | 97%        | 28       |



## **Average/Median Selling Price**



## **Number of New Listings**



# Sales-to-New Listings Ratio



# **Average Days on Market**



# **Average Sales Price to List Price Ratio**





## **Average/Median Selling Price**



## **Number of New Listings**



#### Sales-to-New Listings Ratio



# **Average Days on Market**



# **Average Sales Price to List Price Ratio**





#### **Average/Median Selling Price**



# **Number of New Listings**



# Sales-to-New Listings Ratio



# **Average Days on Market**



# **Average Sales Price to List Price Ratio**





#### **Average/Median Selling Price**



## **Number of New Listings**



# Sales-to-New Listings Ratio



# **Average Days on Market**



# **Average Sales Price to List Price Ratio**