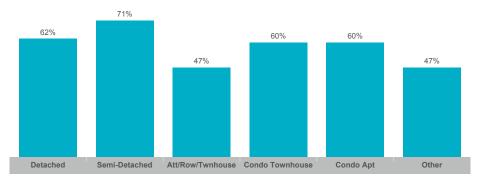

| Avg. DOM |
|---------------------|-------|---------------|---------------|--------------|--------------|-----------------|------------|----------|
| Alliston            | 88    | \$72,277,387  | \$821,334     | \$790,000    | 149          | 51              | 99%        | 39       |
| Beeton              | 21    | \$17,959,000  | \$855,190     | \$775,000    | 26           | 8               | 99%        | 41       |
| Rural New Tecumseth | 26    | \$27,927,288  | \$1,074,126   | \$920,000    | 50           | 22              | 95%        | 56       |
| Tottenham           | 36    | \$37,757,500  | \$1,048,819   | \$976,000    | 74           | 21              | 97%        | 28       |



## **Average/Median Selling Price**



## **Number of New Listings**



# Sales-to-New Listings Ratio



# **Average Days on Market**



# **Average Sales Price to List Price Ratio**





## **Average/Median Selling Price**



## **Number of New Listings**



#### Sales-to-New Listings Ratio



# **Average Days on Market**



# **Average Sales Price to List Price Ratio**





#### **Average/Median Selling Price**



# **Number of New Listings**



# Sales-to-New Listings Ratio



# **Average Days on Market**



# **Average Sales Price to List Price Ratio**





#### **Average/Median Selling Price**



## **Number of New Listings**



# Sales-to-New Listings Ratio



# **Average Days on Market**



# **Average Sales Price to List Price Ratio**