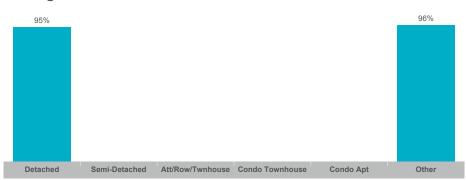

7,288  | \$1,074,126   | \$920,000    | 50           | 22              | 95%        | 56       |
| Tottenham           | 36    | \$37,757,500  | \$1,048,819   | \$976,000    | 74           | 21              | 97%        | 28       |



## **Average/Median Selling Price**



## **Number of New Listings**



# Sales-to-New Listings Ratio



# **Average Days on Market**



# **Average Sales Price to List Price Ratio**





## **Average/Median Selling Price**



## **Number of New Listings**



#### Sales-to-New Listings Ratio



# **Average Days on Market**



# **Average Sales Price to List Price Ratio**





#### **Average/Median Selling Price**



# **Number of New Listings**



# Sales-to-New Listings Ratio



# **Average Days on Market**



# **Average Sales Price to List Price Ratio**





#### **Average/Median Selling Price**



## **Number of New Listings**



# Sales-to-New Listings Ratio



# **Average Days on Market**



# **Average Sales Price to List Price Ratio**