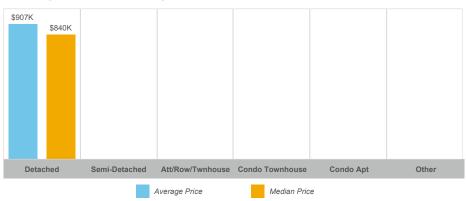

--|------------|----------|
| Alliston            | 88    | \$72,277,387  | \$821,334     | \$790,000    | 149          | 51              | 99%        | 39       |
| Beeton              | 21    | \$17,959,000  | \$855,190     | \$775,000    | 26           | 8               | 99%        | 41       |
| Rural New Tecumseth | 26    | \$27,927,288  | \$1,074,126   | \$920,000    | 50           | 22              | 95%        | 56       |
| Tottenham           | 36    | \$37,757,500  | \$1,048,819   | \$976,000    | 74           | 21              | 97%        | 28       |



## **Average/Median Selling Price**



## **Number of New Listings**



# Sales-to-New Listings Ratio



# **Average Days on Market**



# **Average Sales Price to List Price Ratio**





## **Average/Median Selling Price**



## **Number of New Listings**



#### Sales-to-New Listings Ratio



# **Average Days on Market**



# **Average Sales Price to List Price Ratio**





#### **Average/Median Selling Price**



# **Number of New Listings**



# Sales-to-New Listings Ratio



# **Average Days on Market**



# **Average Sales Price to List Price Ratio**





#### **Average/Median Selling Price**



## **Number of New Listings**



# Sales-to-New Listings Ratio



# **Average Days on Market**



# **Average Sales Price to List Price Ratio**