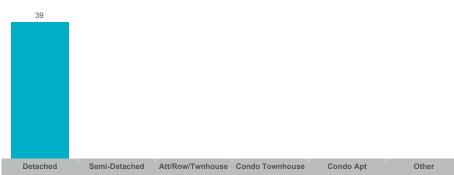

| 149          | 51              | 99%        | 39       |
| Beeton              | 21    | \$17,959,000  | \$855,190     | \$775,000    | 26           | 8               | 99%        | 41       |
| Rural New Tecumseth | 26    | \$27,927,288  | \$1,074,126   | \$920,000    | 50           | 22              | 95%        | 56       |
| Tottenham           | 36    | \$37,757,500  | \$1,048,819   | \$976,000    | 74           | 21              | 97%        | 28       |



## **Average/Median Selling Price**



## **Number of New Listings**



# Sales-to-New Listings Ratio



# **Average Days on Market**



# **Average Sales Price to List Price Ratio**





## **Average/Median Selling Price**



## **Number of New Listings**



#### Sales-to-New Listings Ratio



# **Average Days on Market**



# **Average Sales Price to List Price Ratio**





#### **Average/Median Selling Price**



# **Number of New Listings**



# Sales-to-New Listings Ratio



# **Average Days on Market**



# **Average Sales Price to List Price Ratio**





#### **Average/Median Selling Price**



## **Number of New Listings**



# Sales-to-New Listings Ratio



# **Average Days on Market**



# **Average Sales Price to List Price Ratio**