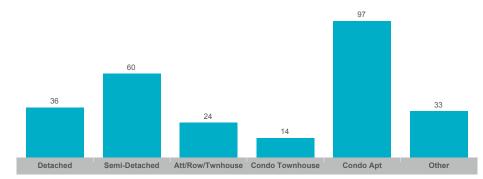

----|-------|---------------|---------------|--------------|--------------|-----------------|------------|----------|
| Alliston            | 88    | \$72,277,387  | \$821,334     | \$790,000    | 149          | 51              | 99%        | 39       |
| Beeton              | 21    | \$17,959,000  | \$855,190     | \$775,000    | 26           | 8               | 99%        | 41       |
| Rural New Tecumseth | 26    | \$27,927,288  | \$1,074,126   | \$920,000    | 50           | 22              | 95%        | 56       |
| Tottenham           | 36    | \$37,757,500  | \$1,048,819   | \$976,000    | 74           | 21              | 97%        | 28       |



## **Average/Median Selling Price**



## **Number of New Listings**



# Sales-to-New Listings Ratio



# **Average Days on Market**



# **Average Sales Price to List Price Ratio**





## **Average/Median Selling Price**



## **Number of New Listings**



#### Sales-to-New Listings Ratio



# **Average Days on Market**



# **Average Sales Price to List Price Ratio**





#### **Average/Median Selling Price**



# **Number of New Listings**



# Sales-to-New Listings Ratio



# **Average Days on Market**



# **Average Sales Price to List Price Ratio**





#### **Average/Median Selling Price**



## **Number of New Listings**



# Sales-to-New Listings Ratio



# **Average Days on Market**



# **Average Sales Price to List Price Ratio**