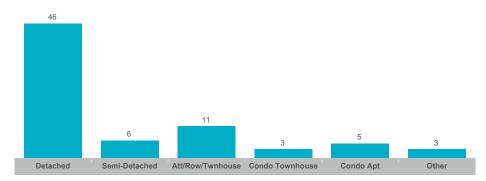

| 56       |
| Tottenham           | 36    | \$37,757,500  | \$1,048,819   | \$976,000    | 74           | 21              | 97%        | 28       |



## **Average/Median Selling Price**



## **Number of New Listings**



# Sales-to-New Listings Ratio



# **Average Days on Market**



# **Average Sales Price to List Price Ratio**





## **Average/Median Selling Price**



## **Number of New Listings**



#### Sales-to-New Listings Ratio



# **Average Days on Market**



# **Average Sales Price to List Price Ratio**





#### **Average/Median Selling Price**



# **Number of New Listings**



# Sales-to-New Listings Ratio



# **Average Days on Market**



# **Average Sales Price to List Price Ratio**





#### **Average/Median Selling Price**



## **Number of New Listings**



# Sales-to-New Listings Ratio



# **Average Days on Market**



# **Average Sales Price to List Price Ratio**