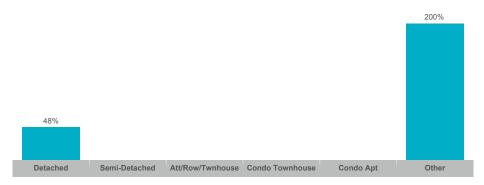

8               | 99%        | 41       |
| Rural New Tecumseth | 26    | \$27,927,288  | \$1,074,126   | \$920,000    | 50           | 22              | 95%        | 56       |
| Tottenham           | 36    | \$37,757,500  | \$1,048,819   | \$976,000    | 74           | 21              | 97%        | 28       |



## **Average/Median Selling Price**



## **Number of New Listings**



# Sales-to-New Listings Ratio



# **Average Days on Market**



# **Average Sales Price to List Price Ratio**





## **Average/Median Selling Price**



## **Number of New Listings**



#### Sales-to-New Listings Ratio



# **Average Days on Market**



# **Average Sales Price to List Price Ratio**





#### **Average/Median Selling Price**



# **Number of New Listings**



# Sales-to-New Listings Ratio



# **Average Days on Market**



# **Average Sales Price to List Price Ratio**





#### **Average/Median Selling Price**



## **Number of New Listings**



# Sales-to-New Listings Ratio



# **Average Days on Market**



# **Average Sales Price to List Price Ratio**