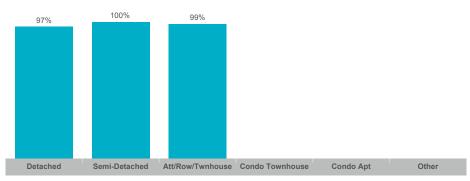

21              | 97%        | 28       |



## **Average/Median Selling Price**



## **Number of New Listings**



# Sales-to-New Listings Ratio



# **Average Days on Market**



# **Average Sales Price to List Price Ratio**





## **Average/Median Selling Price**



## **Number of New Listings**



#### Sales-to-New Listings Ratio



# **Average Days on Market**



# **Average Sales Price to List Price Ratio**





#### **Average/Median Selling Price**



# **Number of New Listings**



# Sales-to-New Listings Ratio



# **Average Days on Market**



# **Average Sales Price to List Price Ratio**





#### **Average/Median Selling Price**



## **Number of New Listings**



# Sales-to-New Listings Ratio



# **Average Days on Market**



# **Average Sales Price to List Price Ratio**