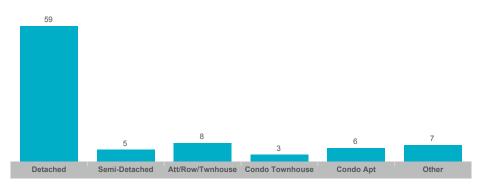

| Sales | Dollar Volume | Average Price | Median Price | New Listings | Active Listings | Avg. SP/LP | Avg. DOM |
|---------------------|-------|---------------|---------------|--------------|--------------|-----------------|------------|----------|
| Alliston            | 88    | \$72,277,387  | \$821,334     | \$790,000    | 149          | 51              | 99%        | 39       |
| Beeton              | 21    | \$17,959,000  | \$855,190     | \$775,000    | 26           | 8               | 99%        | 41       |
| Rural New Tecumseth | 26    | \$27,927,288  | \$1,074,126   | \$920,000    | 50           | 22              | 95%        | 56       |
| Tottenham           | 36    | \$37,757,500  | \$1,048,819   | \$976,000    | 74           | 21              | 97%        | 28       |



## **Average/Median Selling Price**



## **Number of New Listings**



# Sales-to-New Listings Ratio



# **Average Days on Market**



# **Average Sales Price to List Price Ratio**





## **Average/Median Selling Price**



## **Number of New Listings**



#### Sales-to-New Listings Ratio



# **Average Days on Market**



# **Average Sales Price to List Price Ratio**





#### **Average/Median Selling Price**



# **Number of New Listings**



# Sales-to-New Listings Ratio



# **Average Days on Market**



# **Average Sales Price to List Price Ratio**





#### **Average/Median Selling Price**



## **Number of New Listings**



# Sales-to-New Listings Ratio



# **Average Days on Market**



# **Average Sales Price to List Price Ratio**