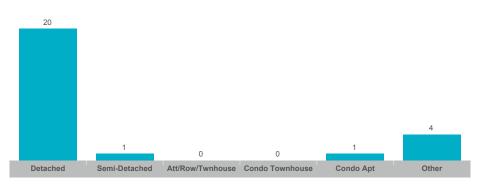

39       |
| Beeton              | 21    | \$17,959,000  | \$855,190     | \$775,000    | 26           | 8               | 99%        | 41       |
| Rural New Tecumseth | 26    | \$27,927,288  | \$1,074,126   | \$920,000    | 50           | 22              | 95%        | 56       |
| Tottenham           | 36    | \$37,757,500  | \$1,048,819   | \$976,000    | 74           | 21              | 97%        | 28       |



## **Average/Median Selling Price**



## **Number of New Listings**



# Sales-to-New Listings Ratio



# **Average Days on Market**



# **Average Sales Price to List Price Ratio**





## **Average/Median Selling Price**



## **Number of New Listings**



#### Sales-to-New Listings Ratio



# **Average Days on Market**



# **Average Sales Price to List Price Ratio**





#### **Average/Median Selling Price**



# **Number of New Listings**



# Sales-to-New Listings Ratio



# **Average Days on Market**



# **Average Sales Price to List Price Ratio**





#### **Average/Median Selling Price**



## **Number of New Listings**



# Sales-to-New Listings Ratio



# **Average Days on Market**



# **Average Sales Price to List Price Ratio**