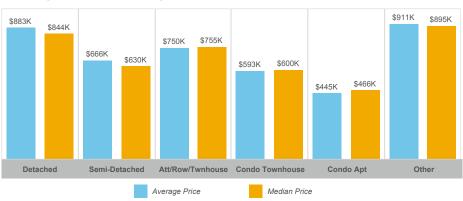

Price | Median Price | New Listings | Active Listings | Avg. SP/LP | Avg. DOM |
|---------------------|-------|---------------|---------------|--------------|--------------|-----------------|------------|----------|
| Alliston            | 88    | \$72,277,387  | \$821,334     | \$790,000    | 149          | 51              | 99%        | 39       |
| Beeton              | 21    | \$17,959,000  | \$855,190     | \$775,000    | 26           | 8               | 99%        | 41       |
| Rural New Tecumseth | 26    | \$27,927,288  | \$1,074,126   | \$920,000    | 50           | 22              | 95%        | 56       |
| Tottenham           | 36    | \$37,757,500  | \$1,048,819   | \$976,000    | 74           | 21              | 97%        | 28       |



## **Average/Median Selling Price**



## **Number of New Listings**



# Sales-to-New Listings Ratio



# **Average Days on Market**



# **Average Sales Price to List Price Ratio**





## **Average/Median Selling Price**



## **Number of New Listings**



#### Sales-to-New Listings Ratio



# **Average Days on Market**



# **Average Sales Price to List Price Ratio**





#### **Average/Median Selling Price**



# **Number of New Listings**



# Sales-to-New Listings Ratio



# **Average Days on Market**



# **Average Sales Price to List Price Ratio**





#### **Average/Median Selling Price**



## **Number of New Listings**



# Sales-to-New Listings Ratio



# **Average Days on Market**



# **Average Sales Price to List Price Ratio**