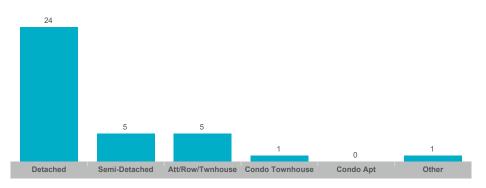

288  | \$1,074,126   | \$920,000    | 50           | 22              | 95%        | 56       |
| Tottenham           | 36    | \$37,757,500  | \$1,048,819   | \$976,000    | 74           | 21              | 97%        | 28       |



## **Average/Median Selling Price**



## **Number of New Listings**



# Sales-to-New Listings Ratio



# **Average Days on Market**



# **Average Sales Price to List Price Ratio**





## **Average/Median Selling Price**



## **Number of New Listings**



#### Sales-to-New Listings Ratio



# **Average Days on Market**



# **Average Sales Price to List Price Ratio**





#### **Average/Median Selling Price**



# **Number of New Listings**



# Sales-to-New Listings Ratio



# **Average Days on Market**



# **Average Sales Price to List Price Ratio**





#### **Average/Median Selling Price**



## **Number of New Listings**



# Sales-to-New Listings Ratio



# **Average Days on Market**



# **Average Sales Price to List Price Ratio**