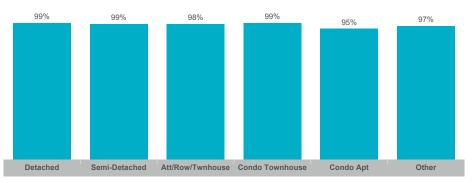

----------|--------------|-----------------|------------|----------|
| Alliston            | 88    | \$72,277,387  | \$821,334     | \$790,000    | 149          | 51              | 99%        | 39       |
| Beeton              | 21    | \$17,959,000  | \$855,190     | \$775,000    | 26           | 8               | 99%        | 41       |
| Rural New Tecumseth | 26    | \$27,927,288  | \$1,074,126   | \$920,000    | 50           | 22              | 95%        | 56       |
| Tottenham           | 36    | \$37,757,500  | \$1,048,819   | \$976,000    | 74           | 21              | 97%        | 28       |



## **Average/Median Selling Price**



## **Number of New Listings**



# Sales-to-New Listings Ratio



# **Average Days on Market**



# **Average Sales Price to List Price Ratio**





## **Average/Median Selling Price**



## **Number of New Listings**



#### Sales-to-New Listings Ratio



# **Average Days on Market**



# **Average Sales Price to List Price Ratio**





#### **Average/Median Selling Price**



# **Number of New Listings**



# Sales-to-New Listings Ratio



# **Average Days on Market**



# **Average Sales Price to List Price Ratio**





#### **Average/Median Selling Price**



## **Number of New Listings**



# Sales-to-New Listings Ratio



# **Average Days on Market**



# **Average Sales Price to List Price Ratio**