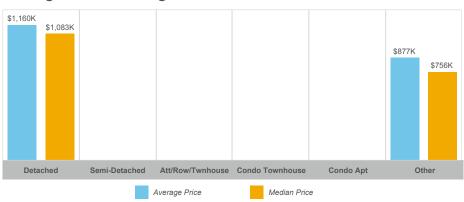

| \$17,959,000  | \$855,190     | \$775,000    | 26           | 8               | 99%        | 41       |
| Rural New Tecumseth | 26    | \$27,927,288  | \$1,074,126   | \$920,000    | 50           | 22              | 95%        | 56       |
| Tottenham           | 36    | \$37,757,500  | \$1,048,819   | \$976,000    | 74           | 21              | 97%        | 28       |



## **Average/Median Selling Price**



## **Number of New Listings**



# Sales-to-New Listings Ratio



# **Average Days on Market**



# **Average Sales Price to List Price Ratio**





## **Average/Median Selling Price**



## **Number of New Listings**



#### Sales-to-New Listings Ratio



# **Average Days on Market**



# **Average Sales Price to List Price Ratio**





#### **Average/Median Selling Price**



# **Number of New Listings**



# Sales-to-New Listings Ratio



# **Average Days on Market**



# **Average Sales Price to List Price Ratio**





#### **Average/Median Selling Price**



## **Number of New Listings**



# Sales-to-New Listings Ratio



# **Average Days on Market**



# **Average Sales Price to List Price Ratio**