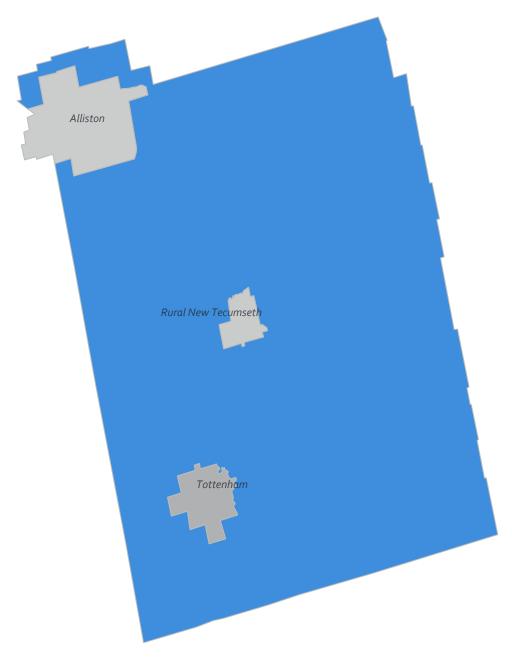

# All Home Types 2024 Q1

# **New Tecumseth**

| Community           | Sales | Dollar Volume | Average Price | Median Price | New Listings | Active Listings | Avg. SP/LP | Avg. DOM |
|---------------------|-------|---------------|---------------|--------------|--------------|-----------------|------------|----------|
| Alliston            | 88    | \$72,277,387  | \$821,334     | \$790,000    | 149          | 51              | 99%        | 39       |
| Beeton              | 21    | \$17,959,000  | \$855,190     | \$775,000    | 26           | 8               | 99%        | 41       |
| Rural New Tecumseth | 26    | \$27,927,288  | \$1,074,126   | \$920,000    | 50           | 22              | 95%        | 56       |
| Tottenham           | 36    | \$37,757,500  | \$1,048,819   | \$976,000    | 74           | 21              | 97%        | 28       |