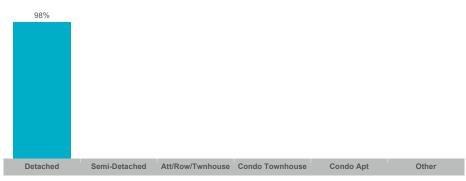

| 39       |
| Beeton              | 21    | \$17,959,000  | \$855,190     | \$775,000    | 26           | 8               | 99%        | 41       |
| Rural New Tecumseth | 26    | \$27,927,288  | \$1,074,126   | \$920,000    | 50           | 22              | 95%        | 56       |
| Tottenham           | 36    | \$37,757,500  | \$1,048,819   | \$976,000    | 74           | 21              | 97%        | 28       |



## **Average/Median Selling Price**



## **Number of New Listings**



# Sales-to-New Listings Ratio



# **Average Days on Market**



# **Average Sales Price to List Price Ratio**





## **Average/Median Selling Price**



## **Number of New Listings**



#### Sales-to-New Listings Ratio



# **Average Days on Market**



# **Average Sales Price to List Price Ratio**





#### **Average/Median Selling Price**



# **Number of New Listings**



# Sales-to-New Listings Ratio



# **Average Days on Market**



# **Average Sales Price to List Price Ratio**





#### **Average/Median Selling Price**



## **Number of New Listings**



# Sales-to-New Listings Ratio



# **Average Days on Market**



# **Average Sales Price to List Price Ratio**