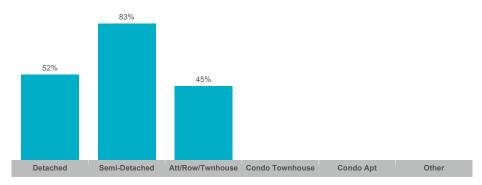

| 36    | \$37,757,500  | \$1,048,819   | \$976,000    | 74           | 21              | 97%        | 28       |



## **Average/Median Selling Price**



## **Number of New Listings**



# Sales-to-New Listings Ratio



# **Average Days on Market**



# **Average Sales Price to List Price Ratio**





## **Average/Median Selling Price**



## **Number of New Listings**



#### Sales-to-New Listings Ratio



# **Average Days on Market**



# **Average Sales Price to List Price Ratio**





#### **Average/Median Selling Price**



# **Number of New Listings**



# Sales-to-New Listings Ratio



# **Average Days on Market**



# **Average Sales Price to List Price Ratio**





#### **Average/Median Selling Price**



## **Number of New Listings**



# Sales-to-New Listings Ratio



# **Average Days on Market**



# **Average Sales Price to List Price Ratio**