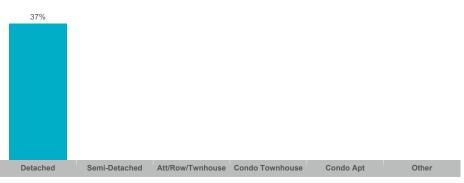

## **Oro-Medonte**

| Community         | Sales | Dollar Volume | Average Price | Median Price | New Listings | Active Listings | Avg. SP/LP | Avg. DOM |
|-------------------|-------|---------------|---------------|--------------|--------------|-----------------|------------|----------|
| Craighurst        | 0     |               |               |              | 1            | 0               |            |          |
| Edgar             | 1     |               |               |              | 2            | 1               |            |          |
| Guthrie           | 0     |               |               |              | 2            | 1               |            |          |
| Hawkestone        | 4     | \$3,288,000   | \$822,000     | \$815,000    | 8            | 2               | 96%        | 96       |
| Horseshoe Valley  | 7     | \$7,703,500   | \$1,100,500   | \$1,125,000  | 44           | 23              | 97%        | 23       |
| Moonstone         | 4     | \$4,530,000   | \$1,132,500   | \$1,087,500  | 7            | 3               | 97%        | 56       |
| Prices Corners    | 0     |               |               |              | 0            | 0               |            |          |
| Rural Oro-Medonte | 21    | \$24,625,999  | \$1,172,667   | \$1,050,000  | 57           | 31              | 97%        | 51       |
| Shanty Bay        | 1     |               |               |              | 14           | 7               |            |          |
| Sugarbush         | 6     | \$6,030,000   | \$1,005,000   | \$995,000    | 6            | 0               | 98%        | 49       |
| Warminister       | 3     | \$2,961,000   | \$987,000     | \$875,000    | 7            | 2               | 97%        | 54       |

#### Sales-to-New Listings Ratio