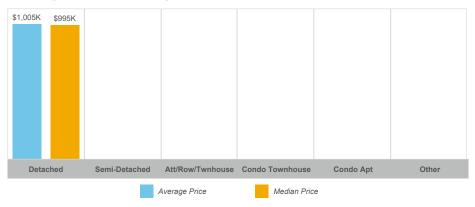

| Semi-Detached | Att/Row/Twnhouse | Condo Townhouse | Condo Apt |  |
|---------------|------------------|-----------------|-----------|--|
|               | Average Price    | Median Pric     | e         |  |

#### Number of New Listings

Att/Row/Twnhouse Condo Townhouse

Condo Apt

| Detached | Semi-Detached | Att/Row/Twnhouse | Condo Townhouse | Condo Apt | Other |
|----------|---------------|------------------|-----------------|-----------|-------|
|          |               | Average Price    | Median Pric     | e         |       |