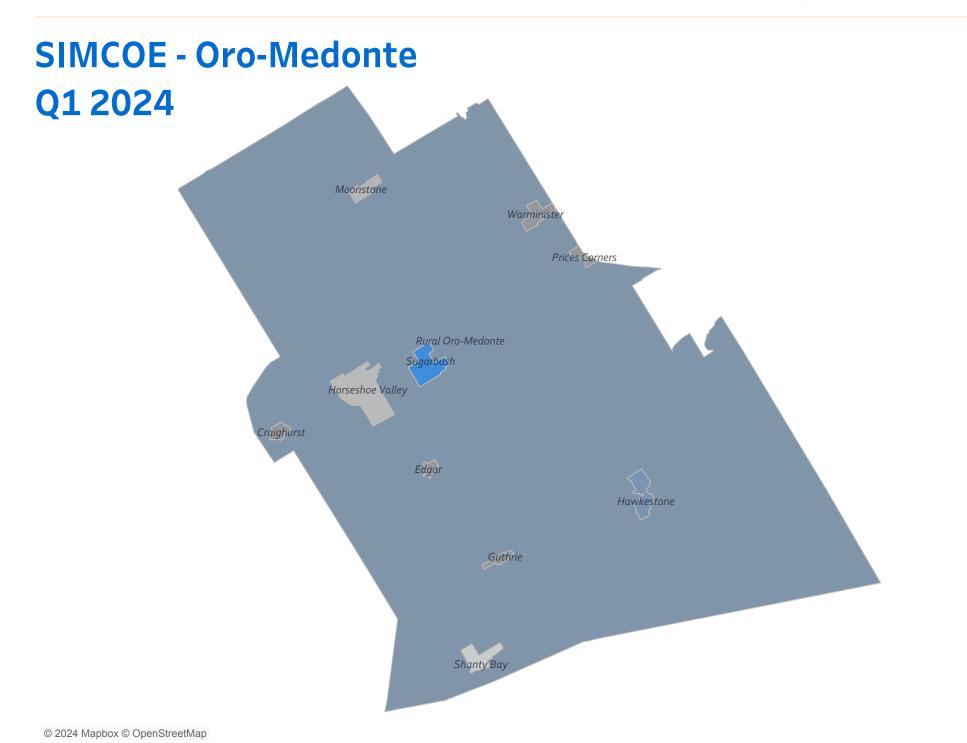

# All Home Types 2024 Q1

## **Oro-Medonte**

| Community         | Sales | Dollar Volume | Average Price | Median Price | New Listings | Active Listings | Avg. SP/LP | Avg. DOM |
|-------------------|-------|---------------|---------------|--------------|--------------|-----------------|------------|----------|
| Craighurst        | 0     |               |               |              | 1            | 0               |            |          |
| Edgar             | 1     |               |               |              | 2            | 1               |            |          |
| Guthrie           | 0     |               |               |              | 2            | 1               |            |          |
| Hawkestone        | 4     | \$3,288,000   | \$822,000     | \$815,000    | 8            | 2               | 96%        | 96       |
| Horseshoe Valley  | 7     | \$7,703,500   | \$1,100,500   | \$1,125,000  | 44           | 23              | 97%        | 23       |
| Moonstone         | 4     | \$4,530,000   | \$1,132,500   | \$1,087,500  | 7            | 3               | 97%        | 56       |
| Prices Corners    | 0     |               |               |              | 0            | 0               |            |          |
| Rural Oro-Medonte | 21    | \$24,625,999  | \$1,172,667   | \$1,050,000  | 57           | 31              | 97%        | 51       |
| Shanty Bay        | 1     |               |               |              | 14           | 7               |            |          |
| Sugarbush         | 6     | \$6,030,000   | \$1,005,000   | \$995,000    | 6            | 0               | 98%        | 49       |
| Warminister       | 3     | \$2,961,000   | \$987,000     | \$875,000    | 7            | 2               | 97%        | 54       |