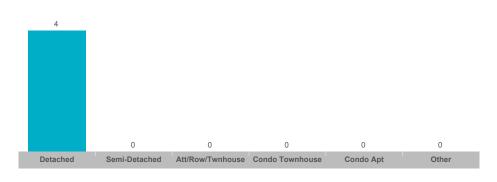

#### **Number of Transactions**

#### Number of Transactions

0

Detached

**Average** 

0

0