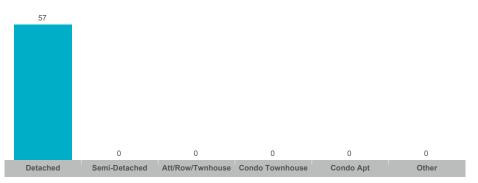

## **Oro-Medonte**

| Community         | Sales | Dollar Volume | Average Price | Median Price | New Listings | Active Listings | Avg. SP/LP | Avg. DOM |
|-------------------|-------|---------------|---------------|--------------|--------------|-----------------|------------|----------|
| Craighurst        | 0     |               |               |              | 1            | 0               |            |          |
| Edgar             | 1     |               |               |              | 2            | 1               |            |          |
| Guthrie           | 0     |               |               |              | 2            | 1               |            |          |
| Hawkestone        | 4     | \$3,288,000   | \$822,000     | \$815,000    | 8            | 2               | 96%        | 96       |
| Horseshoe Valley  | 7     | \$7,703,500   | \$1,100,500   | \$1,125,000  | 44           | 23              | 97%        | 23       |
| Moonstone         | 4     | \$4,530,000   | \$1,132,500   | \$1,087,500  | 7            | 3               | 97%        | 56       |
| Prices Corners    | 0     |               |               |              | 0            | 0               |            |          |
| Rural Oro-Medonte | 21    | \$24,625,999  | \$1,172,667   | \$1,050,000  | 57           | 31              | 97%        | 51       |
| Shanty Bay        | 1     |               |               |              | 14           | 7               |            |          |
| Sugarbush         | 6     | \$6,030,000   | \$1,005,000   | \$995,000    | 6            | 0               | 98%        | 49       |
| Warminister       | 3     | \$2,961,000   | \$987,000     | \$875,000    | 7            | 2               | 97%        | 54       |

#### **Number of New Listings**