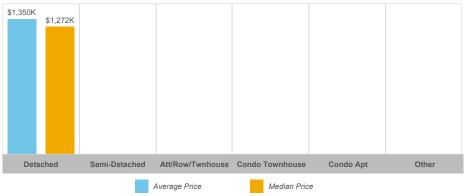

#### Average/Median Selling Price

**Number of New Listings** 

Sales-to-New Listings Ratio

| Detached | Somi-Dotachod | Att/Row/Twnhouse  | Condo Townhouse | Condo Apt | Other |
|----------|---------------|-------------------|-----------------|-----------|-------|
| Detacheu | Jenn-Detacheu | ALUITOWITWITTOUSE | oonuo rownnouse | oonuo Apt | Other |

# Detached Semi-Detached Att/Row/Twnhouse Condo Townhouse Condo Apt Other Median Price Average Price