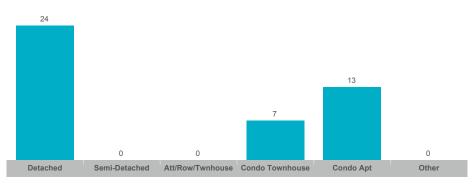

#### Number of New Listings

#### **Number of New Listings**

#### Number of New Listings

Att/Row/Twnhouse Condo Townhouse

Condo Apt

| Detached | Semi-Detached | Att/Row/Twnhouse | Condo Townhouse | Condo Apt | Other |
|----------|---------------|------------------|-----------------|-----------|-------|
|          |               | Average Price    | Median Pric     | e         |       |