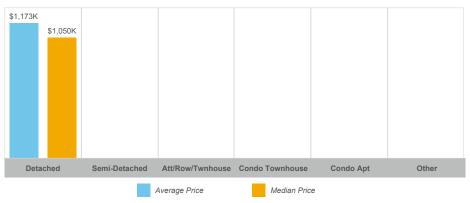

## **Oro-Medonte**

| Community         | Sales | Dollar Volume | Average Price | Median Price | New Listings | Active Listings | Avg. SP/LP | Avg. DOM |
|-------------------|-------|---------------|---------------|--------------|--------------|-----------------|------------|----------|
| Craighurst        | 0     |               |               |              | 1            | 0               |            |          |
| Edgar             | 1     |               |               |              | 2            | 1               |            |          |
| Guthrie           | 0     |               |               |              | 2            | 1               |            |          |
| Hawkestone        | 4     | \$3,288,000   | \$822,000     | \$815,000    | 8            | 2               | 96%        | 96       |
| Horseshoe Valley  | 7     | \$7,703,500   | \$1,100,500   | \$1,125,000  | 44           | 23              | 97%        | 23       |
| Moonstone         | 4     | \$4,530,000   | \$1,132,500   | \$1,087,500  | 7            | 3               | 97%        | 56       |
| Prices Corners    | 0     |               |               |              | 0            | 0               |            |          |
| Rural Oro-Medonte | 21    | \$24,625,999  | \$1,172,667   | \$1,050,000  | 57           | 31              | 97%        | 51       |
| Shanty Bay        | 1     |               |               |              | 14           | 7               |            |          |
| Sugarbush         | 6     | \$6,030,000   | \$1,005,000   | \$995,000    | 6            | 0               | 98%        | 49       |
| Warminister       | 3     | \$2,961,000   | \$987,000     | \$875,000    | 7            | 2               | 97%        | 54       |

#### Average/Median Selling Price