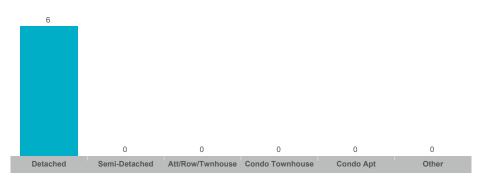

| Median Pric     | e         |       |

#### Sales-to-New Listings Ratio

| Detached | Semi-Detached | Att/Row/Twnhouse | Condo Townhouse | Condo Apt | Other |
|----------|---------------|------------------|-----------------|-----------|-------|

Att/Row/Twnhouse Condo Townhouse

#### Average Days on Market

Semi-Detached

Detached

#### Average Sales Price to List Price Ratio

Semi-Detached

The source of all slides is the Toronto Regional Real Estate Board. Some statistics are not reported when the number of transactions is two (2) or less. Statistics are updated on a monthly basis. Quarterly community statistics in this report may not match quarterly sums calculated from past TRREB publications.

Detached

Other

#### Average/Median Selling Price



#### **Number of New Listings**



#### Average/Median Selling Price



#### Sales-to-New Listings Ratio

**Average Sales Price to List Price Ratio** 

| 100%     |               |                  |                 |           |       |
|----------|---------------|------------------|-----------------|-----------|-------|
|          |               |                  |                 |           |       |
|          |               |                  |                 |           |       |
|          |               |                  |                 |           |       |
|          |               |                  |                 |           |       |
|          |               |                  |                 |           |       |
|          |               |                  |                 |           |