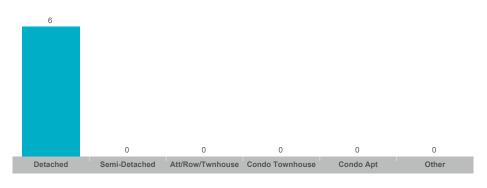

|               | Average Price    | Median Pric     | e         |       |

#### Sales-to-New Listings Ratio

| Detached | Semi-Detached | Att/Row/Twnhouse | Condo Townhouse | Condo Apt | Other |
|----------|---------------|------------------|-----------------|-----------|-------|

Att/Row/Twnhouse Condo Townhouse

#### Average Days on Market

Semi-Detached

Detached

#### Average Sales Price to List Price Ratio

Semi-Detached

The source of all slides is the Toronto Regional Real Estate Board. Some statistics are not reported when the number of transactions is two (2) or less. Statistics are updated on a monthly basis. Quarterly community statistics in this report may not match quarterly sums calculated from past TRREB publications.

Detached

Other

#### Average/Median Selling Price



#### **Number of New Listings**



#### Average/Median Selling Price



#### Sales-to-New Listings Ratio

**Average Sales Price to List Price Ratio** 

| 100%     |               |                  |                 |           |       |
|----------|---------------|------------------|-----------------|-----------|-------|
|          |               |                  |                 |           |       |
|          |               |                  |                 |           |       |
|          |               |                  |                 |           |       |
|          |               |                  |                 |           |       |
|          |               |                  |                 |           |       |
|          |               |