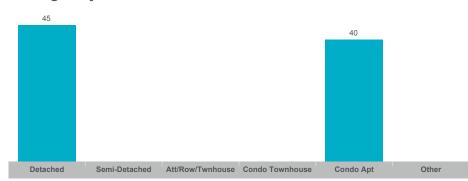

0     | \$505,000    | 32           | 7               | 97%        | 45       |
| Monaghan   | 67    | \$45,388,471  | \$677,440     | \$670,000    | 91           | 29              | 99%        | 32       |
| Northcrest | 72    | \$46,682,400  | \$648,367     | \$627,500    | 108          | 31              | 99%        | 31       |
| Otonabee   | 52    | \$28,395,000  | \$546,058     | \$526,500    | 58           | 11              | 99%        | 36       |



#### **Average/Median Selling Price**



#### **Number of New Listings**



# Sales-to-New Listings Ratio



## **Average Days on Market**



### **Average Sales Price to List Price Ratio**





#### **Average/Median Selling Price**



#### **Number of New Listings**



## Sales-to-New Listings Ratio



## **Average Days on Market**



## **Average Sales Price to List Price Ratio**





#### **Average/Median Selling Price**



#### **Number of New Listings**



### Sales-to-New Listings Ratio



## **Average Days on Market**



### **Average Sales Price to List Price Ratio**





#### **Average/Median Selling Price**



#### **Number of New Listings**



## Sales-to-New Listings Ratio



## **Average Days on Market**



### **Average Sales Price to List Price Ratio**





#### **Average/Median Selling Price**



#### **Number of New Listings**



## Sales-to-New Listings Ratio



# **Average Days on Market**



## **Average Sales Price to List Price Ratio**