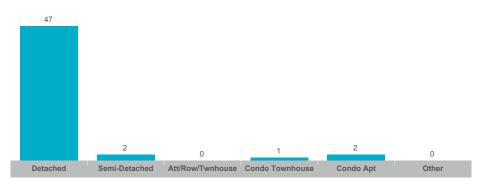

| 36       |



#### **Average/Median Selling Price**



#### **Number of New Listings**



# Sales-to-New Listings Ratio



## **Average Days on Market**



### **Average Sales Price to List Price Ratio**





#### **Average/Median Selling Price**



#### **Number of New Listings**



## Sales-to-New Listings Ratio



## **Average Days on Market**



## **Average Sales Price to List Price Ratio**





#### **Average/Median Selling Price**



#### **Number of New Listings**



### Sales-to-New Listings Ratio



## **Average Days on Market**



### **Average Sales Price to List Price Ratio**





#### **Average/Median Selling Price**



#### **Number of New Listings**



## Sales-to-New Listings Ratio



## **Average Days on Market**



### **Average Sales Price to List Price Ratio**





#### **Average/Median Selling Price**



#### **Number of New Listings**



## Sales-to-New Listings Ratio



# **Average Days on Market**



## **Average Sales Price to List Price Ratio**