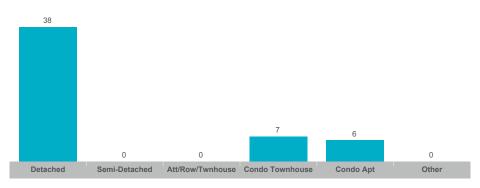

e Listings | Avg. SP/LP | Avg. DOM |
|------------|-------|---------------|---------------|--------------|--------------|-----------------|------------|----------|
| Ashburnham | 51    | \$30,568,255  | \$599,378     | \$600,000    | 50           | 13              | 98%        | 37       |
| Downtown   | 24    | \$12,754,800  | \$531,450     | \$505,000    | 32           | 7               | 97%        | 45       |
| Monaghan   | 67    | \$45,388,471  | \$677,440     | \$670,000    | 91           | 29              | 99%        | 32       |
| Northcrest | 72    | \$46,682,400  | \$648,367     | \$627,500    | 108          | 31              | 99%        | 31       |
| Otonabee   | 52    | \$28,395,000  | \$546,058     | \$526,500    | 58           | 11              | 99%        | 36       |



#### **Average/Median Selling Price**



#### **Number of New Listings**



# Sales-to-New Listings Ratio



## **Average Days on Market**



### **Average Sales Price to List Price Ratio**





#### **Average/Median Selling Price**



#### **Number of New Listings**



## Sales-to-New Listings Ratio



## **Average Days on Market**



## **Average Sales Price to List Price Ratio**





#### **Average/Median Selling Price**



#### **Number of New Listings**



### Sales-to-New Listings Ratio



## **Average Days on Market**



### **Average Sales Price to List Price Ratio**





#### **Average/Median Selling Price**



#### **Number of New Listings**



## Sales-to-New Listings Ratio



## **Average Days on Market**



### **Average Sales Price to List Price Ratio**





#### **Average/