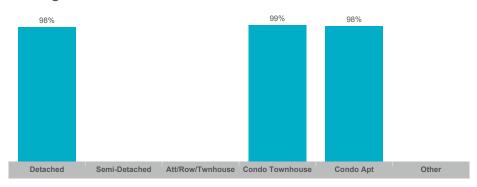

68,255  | \$599,378     | \$600,000    | 50           | 13              | 98%        | 37       |
| Downtown   | 24    | \$12,754,800  | \$531,450     | \$505,000    | 32           | 7               | 97%        | 45       |
| Monaghan   | 67    | \$45,388,471  | \$677,440     | \$670,000    | 91           | 29              | 99%        | 32       |
| Northcrest | 72    | \$46,682,400  | \$648,367     | \$627,500    | 108          | 31              | 99%        | 31       |
| Otonabee   | 52    | \$28,395,000  | \$546,058     | \$526,500    | 58           | 11              | 99%        | 36       |



#### **Average/Median Selling Price**



#### **Number of New Listings**



# Sales-to-New Listings Ratio



## **Average Days on Market**



### **Average Sales Price to List Price Ratio**





#### **Average/Median Selling Price**



#### **Number of New Listings**



## Sales-to-New Listings Ratio



## **Average Days on Market**



## **Average Sales Price to List Price Ratio**





#### **Average/Median Selling Price**



#### **Number of New Listings**



### Sales-to-New Listings Ratio



## **Average Days on Market**



### **Average Sales Price to List Price Ratio**





#### **Average/Median Selling Price**



#### **Number of New Listings**



## Sales-to-New Listings Ratio



## **Average Days on Market**



### **Average Sales Price to List Price Ratio**





#### **Average/Median Selling Price**



#### **Number of New Listings**



## Sales-to-New Listings Ratio



# **Average Days on Market**



## **Average Sales Price to List Price Ratio**