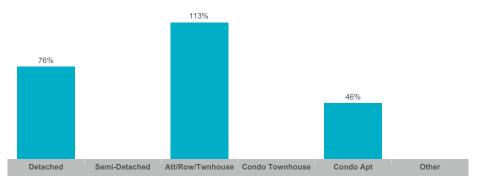

| 29              | 99%        | 32       |
| Northcrest | 72    | \$46,682,400  | \$648,367     | \$627,500    | 108          | 31              | 99%        | 31       |
| Otonabee   | 52    | \$28,395,000  | \$546,058     | \$526,500    | 58           | 11              | 99%        | 36       |



#### **Average/Median Selling Price**



#### **Number of New Listings**



# Sales-to-New Listings Ratio



## **Average Days on Market**



### **Average Sales Price to List Price Ratio**





#### **Average/Median Selling Price**



#### **Number of New Listings**



## Sales-to-New Listings Ratio



## **Average Days on Market**



## **Average Sales Price to List Price Ratio**





#### **Average/Median Selling Price**



#### **Number of New Listings**



### Sales-to-New Listings Ratio



## **Average Days on Market**



### **Average Sales Price to List Price Ratio**





#### **Average/Median Selling Price**



#### **Number of New Listings**



## Sales-to-New Listings Ratio



## **Average Days on Market**



### **Average Sales Price to List Price Ratio**





#### **Average/Median Selling Price**



#### **Number of New Listings**



## Sales-to-New Listings Ratio



# **Average Days on Market**



## **Average Sales Price to List Price Ratio**