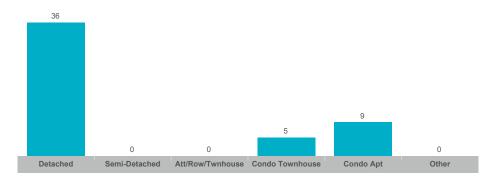

--------------|--------------|--------------|-----------------|------------|----------|
| Ashburnham | 51    | \$30,568,255  | \$599,378     | \$600,000    | 50           | 13              | 98%        | 37       |
| Downtown   | 24    | \$12,754,800  | \$531,450     | \$505,000    | 32           | 7               | 97%        | 45       |
| Monaghan   | 67    | \$45,388,471  | \$677,440     | \$670,000    | 91           | 29              | 99%        | 32       |
| Northcrest | 72    | \$46,682,400  | \$648,367     | \$627,500    | 108          | 31              | 99%        | 31       |
| Otonabee   | 52    | \$28,395,000  | \$546,058     | \$526,500    | 58           | 11              | 99%        | 36       |



#### **Average/Median Selling Price**



#### **Number of New Listings**



# Sales-to-New Listings Ratio



## **Average Days on Market**



### **Average Sales Price to List Price Ratio**





#### **Average/Median Selling Price**



#### **Number of New Listings**



## Sales-to-New Listings Ratio



## **Average Days on Market**



## **Average Sales Price to List Price Ratio**





#### **Average/Median Selling Price**



#### **Number of New Listings**



### Sales-to-New Listings Ratio



## **Average Days on Market**



### **Average Sales Price to List Price Ratio**





#### **Average/Median Selling Price**



#### **Number of New Listings**



## Sales-to-New Listings Ratio



## **Average Days on Market**



### **Average Sales Price to List Price Ratio**





#### **Average/Median Selling Price**



#### **Number of New Listings**



## Sales-to-New