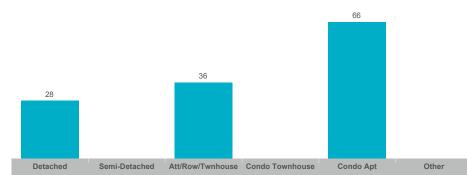

32       |
| Northcrest | 72    | \$46,682,400  | \$648,367     | \$627,500    | 108          | 31              | 99%        | 31       |
| Otonabee   | 52    | \$28,395,000  | \$546,058     | \$526,500    | 58           | 11              | 99%        | 36       |



#### **Average/Median Selling Price**



#### **Number of New Listings**



# Sales-to-New Listings Ratio



## **Average Days on Market**



### **Average Sales Price to List Price Ratio**





#### **Average/Median Selling Price**



#### **Number of New Listings**



## Sales-to-New Listings Ratio



## **Average Days on Market**



## **Average Sales Price to List Price Ratio**





#### **Average/Median Selling Price**



#### **Number of New Listings**



### Sales-to-New Listings Ratio



## **Average Days on Market**



### **Average Sales Price to List Price Ratio**





#### **Average/Median Selling Price**



#### **Number of New Listings**



## Sales-to-New Listings Ratio



## **Average Days on Market**



### **Average Sales Price to List Price Ratio**





#### **Average/Median Selling Price**



#### **Number of New Listings**



## Sales-to-New Listings Ratio



# **Average Days on Market**



## **Average Sales Price to List Price Ratio**