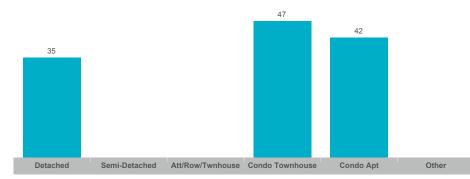

---------|----------|
| Ashburnham | 51    | \$30,568,255  | \$599,378     | \$600,000    | 50           | 13              | 98%        | 37       |
| Downtown   | 24    | \$12,754,800  | \$531,450     | \$505,000    | 32           | 7               | 97%        | 45       |
| Monaghan   | 67    | \$45,388,471  | \$677,440     | \$670,000    | 91           | 29              | 99%        | 32       |
| Northcrest | 72    | \$46,682,400  | \$648,367     | \$627,500    | 108          | 31              | 99%        | 31       |
| Otonabee   | 52    | \$28,395,000  | \$546,058     | \$526,500    | 58           | 11              | 99%        | 36       |



#### **Average/Median Selling Price**



#### **Number of New Listings**



# Sales-to-New Listings Ratio



## **Average Days on Market**



### **Average Sales Price to List Price Ratio**





#### **Average/Median Selling Price**



#### **Number of New Listings**



## Sales-to-New Listings Ratio



## **Average Days on Market**



## **Average Sales Price to List Price Ratio**





#### **Average/Median Selling Price**



#### **Number of New Listings**



### Sales-to-New Listings Ratio



## **Average Days on Market**



### **Average Sales Price to List Price Ratio**





#### **Average/Median Selling Price**



#### **Number of New Listings**



## Sales-to-New Listings Ratio



## **Average Days on Market**



### **Average Sales Price to List Price Ratio**





#### **Average/Median Selling Price**



#### **Number of New Listings**



## Sales-to-New Listings Ratio



# **Average Days on Market**



## **Average Sa