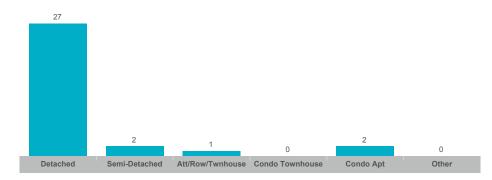

| 37       |
| Downtown   | 24    | \$12,754,800  | \$531,450     | \$505,000    | 32           | 7               | 97%        | 45       |
| Monaghan   | 67    | \$45,388,471  | \$677,440     | \$670,000    | 91           | 29              | 99%        | 32       |
| Northcrest | 72    | \$46,682,400  | \$648,367     | \$627,500    | 108          | 31              | 99%        | 31       |
| Otonabee   | 52    | \$28,395,000  | \$546,058     | \$526,500    | 58           | 11              | 99%        | 36       |



#### **Average/Median Selling Price**



#### **Number of New Listings**



# Sales-to-New Listings Ratio



## **Average Days on Market**



### **Average Sales Price to List Price Ratio**





#### **Average/Median Selling Price**



#### **Number of New Listings**



## Sales-to-New Listings Ratio



## **Average Days on Market**



## **Average Sales Price to List Price Ratio**





#### **Average/Median Selling Price**



#### **Number of New Listings**



### Sales-to-New Listings Ratio



## **Average Days on Market**



### **Average Sales Price to List Price Ratio**





#### **Average/Median Selling Price**



#### **Number of New Listings**



## Sales-to-New Listings Ratio



## **Average Days on Market**



### **Average Sales Price to List Price Ratio**





#### **Average/Median Selling Price**



#### **Number of New Listings**



## Sales-to-New Listings Ratio



# **Average Days on Market**



## **Average Sales Price to List Price Ratio**