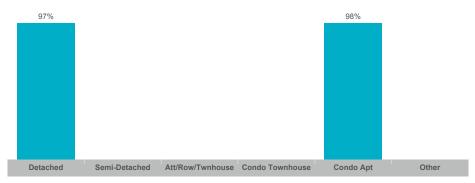

| 97%        | 45       |
| Monaghan   | 67    | \$45,388,471  | \$677,440     | \$670,000    | 91           | 29              | 99%        | 32       |
| Northcrest | 72    | \$46,682,400  | \$648,367     | \$627,500    | 108          | 31              | 99%        | 31       |
| Otonabee   | 52    | \$28,395,000  | \$546,058     | \$526,500    | 58           | 11              | 99%        | 36       |



#### **Average/Median Selling Price**



#### **Number of New Listings**



# Sales-to-New Listings Ratio



## **Average Days on Market**



### **Average Sales Price to List Price Ratio**





#### **Average/Median Selling Price**



#### **Number of New Listings**



## Sales-to-New Listings Ratio



## **Average Days on Market**



## **Average Sales Price to List Price Ratio**





#### **Average/Median Selling Price**



#### **Number of New Listings**



### Sales-to-New Listings Ratio



## **Average Days on Market**



### **Average Sales Price to List Price Ratio**





#### **Average/Median Selling Price**



#### **Number of New Listings**



## Sales-to-New Listings Ratio



## **Average Days on Market**



### **Average Sales Price to List Price Ratio**





#### **Average/Median Selling Price**



#### **Number of New Listings**



## Sales-to-New Listings Ratio



# **Average Days on Market**



## **Average Sales Price to List Price Ratio**