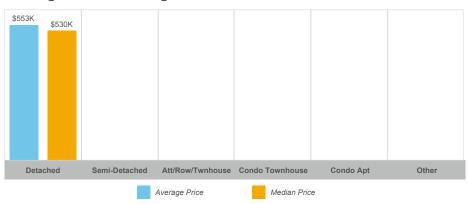

Selling Price**



#### **Number of New Listings**



# Sales-to-New Listings Ratio



## **Average Days on Market**



### **Average Sales Price to List Price Ratio**





#### **Average/Median Selling Price**



#### **Number of New Listings**



## Sales-to-New Listings Ratio



## **Average Days on Market**



## **Average Sales Price to List Price Ratio**





#### **Average/Median Selling Price**



#### **Number of New Listings**



### Sales-to-New Listings Ratio



## **Average Days on Market**



### **Average Sales Price to List Price Ratio**





#### **Average/Median Selling Price**



#### **Number of New Listings**



## Sales-to-New Listings Ratio



## **Average Days on Market**



### **Average Sales Price to List Price Ratio**





#### **Average/Median Selling Price**



#### **Number of New Listings**



## Sales-to-New Listings Ratio



# **Average Days on Market**



## **Average Sales Price to List Price Ratio**