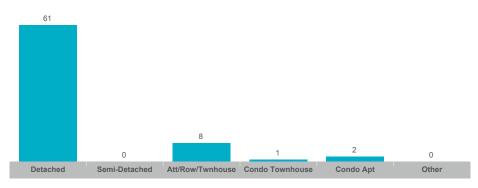

48,367     | \$627,500    | 108          | 31              | 99%        | 31       |
| Otonabee   | 52    | \$28,395,000  | \$546,058     | \$526,500    | 58           | 11              | 99%        | 36       |



#### **Average/Median Selling Price**



#### **Number of New Listings**



# Sales-to-New Listings Ratio



## **Average Days on Market**



### **Average Sales Price to List Price Ratio**





#### **Average/Median Selling Price**



#### **Number of New Listings**



## Sales-to-New Listings Ratio



## **Average Days on Market**



## **Average Sales Price to List Price Ratio**





#### **Average/Median Selling Price**



#### **Number of New Listings**



### Sales-to-New Listings Ratio



## **Average Days on Market**



### **Average Sales Price to List Price Ratio**





#### **Average/Median Selling Price**



#### **Number of New Listings**



## Sales-to-New Listings Ratio



## **Average Days on Market**



### **Average Sales Price to List Price Ratio**





#### **Average/Median Selling Price**



#### **Number of New Listings**



## Sales-to-New Listings Ratio



# **Average Days on Market**



## **Average Sales Price to List Price Ratio**