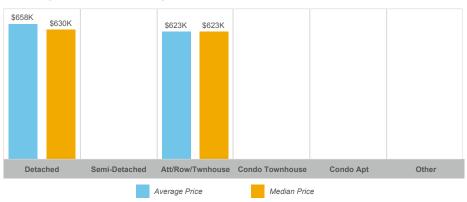

| 31              | 99%        | 31       |
| Otonabee   | 52    | \$28,395,000  | \$546,058     | \$526,500    | 58           | 11              | 99%        | 36       |



#### **Average/Median Selling Price**



#### **Number of New Listings**



# Sales-to-New Listings Ratio



## **Average Days on Market**



### **Average Sales Price to List Price Ratio**





#### **Average/Median Selling Price**



#### **Number of New Listings**



## Sales-to-New Listings Ratio



## **Average Days on Market**



## **Average Sales Price to List Price Ratio**





#### **Average/Median Selling Price**



#### **Number of New Listings**



### Sales-to-New Listings Ratio



## **Average Days on Market**



### **Average Sales Price to List Price Ratio**





#### **Average/Median Selling Price**



#### **Number of New Listings**



## Sales-to-New Listings Ratio



## **Average Days on Market**



### **Average Sales Price to List Price Ratio**





#### **Average/Median Selling Price**



#### **Number of New Listings**



## Sales-to-New Listings Ratio



# **Average Days on Market**



## **Average Sales Price to List Price Ratio**