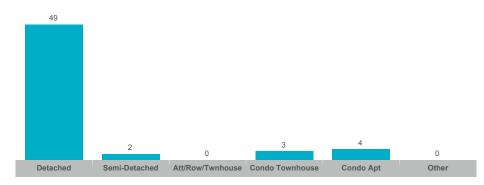

New Listings**



# Sales-to-New Listings Ratio



## **Average Days on Market**



### **Average Sales Price to List Price Ratio**





#### **Average/Median Selling Price**



#### **Number of New Listings**



## Sales-to-New Listings Ratio



## **Average Days on Market**



## **Average Sales Price to List Price Ratio**





#### **Average/Median Selling Price**



#### **Number of New Listings**



### Sales-to-New Listings Ratio



## **Average Days on Market**



### **Average Sales Price to List Price Ratio**





#### **Average/Median Selling Price**



#### **Number of New Listings**



## Sales-to-New Listings Ratio



## **Average Days on Market**



### **Average Sales Price to List Price Ratio**





#### **Average/Median Selling Price**



#### **Number of New Listings**



## Sales-to-New Listings Ratio



# **Average Days on Market**



## **Average Sales Price to List Price Ratio**