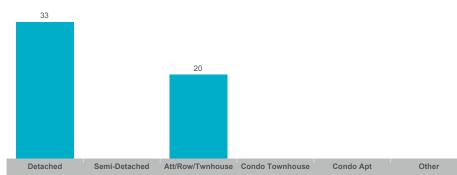

26,500    | 58           | 11              | 99%        | 36       |



#### **Average/Median Selling Price**



#### **Number of New Listings**



# Sales-to-New Listings Ratio



## **Average Days on Market**



### **Average Sales Price to List Price Ratio**





#### **Average/Median Selling Price**



#### **Number of New Listings**



## Sales-to-New Listings Ratio



## **Average Days on Market**



## **Average Sales Price to List Price Ratio**





#### **Average/Median Selling Price**



#### **Number of New Listings**



### Sales-to-New Listings Ratio



## **Average Days on Market**



### **Average Sales Price to List Price Ratio**





#### **Average/Median Selling Price**



#### **Number of New Listings**



## Sales-to-New Listings Ratio



## **Average Days on Market**



### **Average Sales Price to List Price Ratio**





#### **Average/Median Selling Price**



#### **Number of New Listings**



## Sales-to-New Listings Ratio



# **Average Days on Market**



## **Average Sales Price to List Price Ratio**