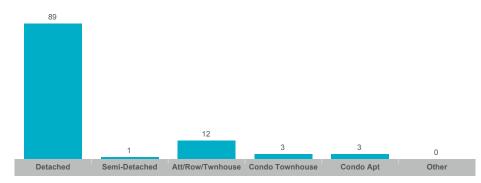

|
| Otonabee   | 52    | \$28,395,000  | \$546,058     | \$526,500    | 58           | 11              | 99%        | 36       |



#### **Average/Median Selling Price**



#### **Number of New Listings**



# Sales-to-New Listings Ratio



## **Average Days on Market**



### **Average Sales Price to List Price Ratio**





#### **Average/Median Selling Price**



#### **Number of New Listings**



## Sales-to-New Listings Ratio



## **Average Days on Market**



## **Average Sales Price to List Price Ratio**





#### **Average/Median Selling Price**



#### **Number of New Listings**



### Sales-to-New Listings Ratio



## **Average Days on Market**



### **Average Sales Price to List Price Ratio**





#### **Average/Median Selling Price**



#### **Number of New Listings**



## Sales-to-New Listings Ratio



## **Average Days on Market**



### **Average Sales Price to List Price Ratio**





#### **Average/Median Selling Price**



#### **Number of New Listings**



## Sales-to-New Listings Ratio



# **Average Days on Market**



## **Average Sales Price to List Price Ratio**