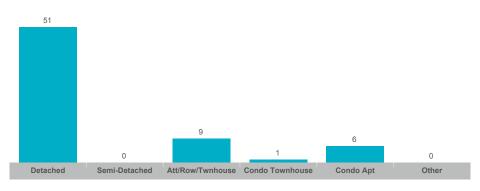

| 97%        | 45       |
| Monaghan   | 67    | \$45,388,471  | \$677,440     | \$670,000    | 91           | 29              | 99%        | 32       |
| Northcrest | 72    | \$46,682,400  | \$648,367     | \$627,500    | 108          | 31              | 99%        | 31       |
| Otonabee   | 52    | \$28,395,000  | \$546,058     | \$526,500    | 58           | 11              | 99%        | 36       |



#### **Average/Median Selling Price**



#### **Number of New Listings**



# Sales-to-New Listings Ratio



## **Average Days on Market**



### **Average Sales Price to List Price Ratio**





#### **Average/Median Selling Price**



#### **Number of New Listings**



## Sales-to-New Listings Ratio



## **Average Days on Market**



## **Average Sales Price to List Price Ratio**





#### **Average/Median Selling Price**



#### **Number of New Listings**



### Sales-to-New Listings Ratio



## **Average Days on Market**



### **Average Sales Price to List Price Ratio**





#### **Average/Median Selling Price**



#### **Number of New Listings**



## Sales-to-New Listings Ratio



## **Average Days on Market**



### **Average Sales Price to List Price Ratio**





#### **Average/Median Selling Price**



#### **Number of New Listings**



## Sales-to-New Listings Ratio



# **Average Days on Market**



## **Average Sales Price to List Price Ratio**