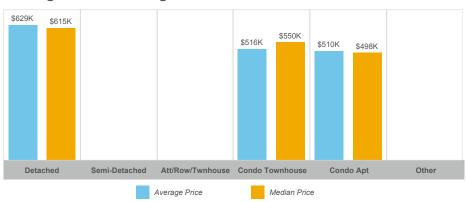

---------|-------|---------------|---------------|--------------|--------------|-----------------|------------|----------|
| Ashburnham | 51    | \$30,568,255  | \$599,378     | \$600,000    | 50           | 13              | 98%        | 37       |
| Downtown   | 24    | \$12,754,800  | \$531,450     | \$505,000    | 32           | 7               | 97%        | 45       |
| Monaghan   | 67    | \$45,388,471  | \$677,440     | \$670,000    | 91           | 29              | 99%        | 32       |
| Northcrest | 72    | \$46,682,400  | \$648,367     | \$627,500    | 108          | 31              | 99%        | 31       |
| Otonabee   | 52    | \$28,395,000  | \$546,058     | \$526,500    | 58           | 11              | 99%        | 36       |



#### **Average/Median Selling Price**



#### **Number of New Listings**



# Sales-to-New Listings Ratio



## **Average Days on Market**



### **Average Sales Price to List Price Ratio**





#### **Average/Median Selling Price**



#### **Number of New Listings**



## Sales-to-New Listings Ratio



## **Average Days on Market**



## **Average Sales Price to List Price Ratio**





#### **Average/Median Selling Price**



#### **Number of New Listings**



### Sales-to-New Listings Ratio



## **Average Days on Market**



### **Average Sales Price to List Price Ratio**





#### **Average/Median Selling Price**



#### **Number of New Listings**



## Sales-to-New Listings Ratio



## **Average Days on Market**



### **Average Sales Price to List Price Ratio**





#### **Average/Median Selling Price**



#### **Number o