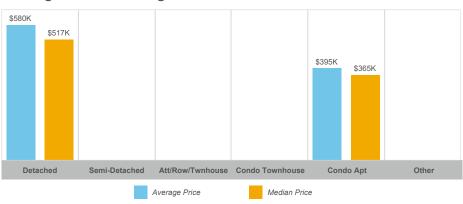

| 13              | 98%        | 37       |
| Downtown   | 24    | \$12,754,800  | \$531,450     | \$505,000    | 32           | 7               | 97%        | 45       |
| Monaghan   | 67    | \$45,388,471  | \$677,440     | \$670,000    | 91           | 29              | 99%        | 32       |
| Northcrest | 72    | \$46,682,400  | \$648,367     | \$627,500    | 108          | 31              | 99%        | 31       |
| Otonabee   | 52    | \$28,395,000  | \$546,058     | \$526,500    | 58           | 11              | 99%        | 36       |



#### **Average/Median Selling Price**



#### **Number of New Listings**



# Sales-to-New Listings Ratio



## **Average Days on Market**



### **Average Sales Price to List Price Ratio**





#### **Average/Median Selling Price**



#### **Number of New Listings**



## Sales-to-New Listings Ratio



## **Average Days on Market**



## **Average Sales Price to List Price Ratio**





#### **Average/Median Selling Price**



#### **Number of New Listings**



### Sales-to-New Listings Ratio



## **Average Days on Market**



### **Average Sales Price to List Price Ratio**





#### **Average/Median Selling Price**



#### **Number of New Listings**



## Sales-to-New Listings Ratio



## **Average Days on Market**



### **Average Sales Price to List Price Ratio**





#### **Average/Median Selling Price**



#### **Number of New Listings**



## Sales-to-New Listings Ratio



# **Average Days on Market**



## **Average Sales Price to List Price Ratio**