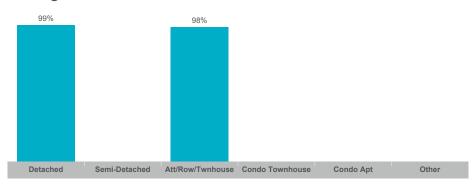

| 36       |



#### **Average/Median Selling Price**



#### **Number of New Listings**



# Sales-to-New Listings Ratio



## **Average Days on Market**



### **Average Sales Price to List Price Ratio**





#### **Average/Median Selling Price**



#### **Number of New Listings**



## Sales-to-New Listings Ratio



## **Average Days on Market**



## **Average Sales Price to List Price Ratio**





#### **Average/Median Selling Price**



#### **Number of New Listings**



### Sales-to-New Listings Ratio



## **Average Days on Market**



### **Average Sales Price to List Price Ratio**





#### **Average/Median Selling Price**



#### **Number of New Listings**



## Sales-to-New Listings Ratio



## **Average Days on Market**



### **Average Sales Price to List Price Ratio**





#### **Average/Median Selling Price**



#### **Number of New Listings**



## Sales-to-New Listings Ratio



# **Average Days on Market**



## **Average Sales Price to List Price Ratio**