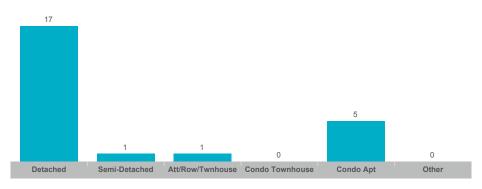

,255  | \$599,378     | \$600,000    | 50           | 13              | 98%        | 37       |
| Downtown   | 24    | \$12,754,800  | \$531,450     | \$505,000    | 32           | 7               | 97%        | 45       |
| Monaghan   | 67    | \$45,388,471  | \$677,440     | \$670,000    | 91           | 29              | 99%        | 32       |
| Northcrest | 72    | \$46,682,400  | \$648,367     | \$627,500    | 108          | 31              | 99%        | 31       |
| Otonabee   | 52    | \$28,395,000  | \$546,058     | \$526,500    | 58           | 11              | 99%        | 36       |



#### **Average/Median Selling Price**



#### **Number of New Listings**



# Sales-to-New Listings Ratio



## **Average Days on Market**



### **Average Sales Price to List Price Ratio**





#### **Average/Median Selling Price**



#### **Number of New Listings**



## Sales-to-New Listings Ratio



## **Average Days on Market**



## **Average Sales Price to List Price Ratio**





#### **Average/Median Selling Price**



#### **Number of New Listings**



### Sales-to-New Listings Ratio



## **Average Days on Market**



### **Average Sales Price to List Price Ratio**





#### **Average/Median Selling Price**



#### **Number of New Listings**



## Sales-to-New Listings Ratio



## **Average Days on Market**



### **Average Sales Price to List Price Ratio**





#### **Average/Median Selling Price**



#### **Number of New Listings**



## Sales-to-New Listings Ratio



# **Average Days on Market**



## **Average Sales Price to List Price Ratio**