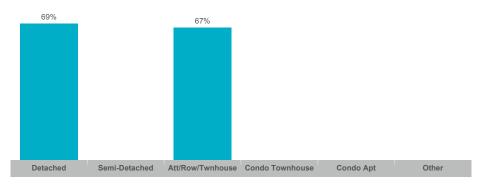

28,395,000  | \$546,058     | \$526,500    | 58           | 11              | 99%        | 36       |



#### **Average/Median Selling Price**



#### **Number of New Listings**



# Sales-to-New Listings Ratio



## **Average Days on Market**



### **Average Sales Price to List Price Ratio**





#### **Average/Median Selling Price**



#### **Number of New Listings**



## Sales-to-New Listings Ratio



## **Average Days on Market**



## **Average Sales Price to List Price Ratio**





#### **Average/Median Selling Price**



#### **Number of New Listings**



### Sales-to-New Listings Ratio



## **Average Days on Market**



### **Average Sales Price to List Price Ratio**





#### **Average/Median Selling Price**



#### **Number of New Listings**



## Sales-to-New Listings Ratio



## **Average Days on Market**



### **Average Sales Price to List Price Ratio**





#### **Average/Median Selling Price**



#### **Number of New Listings**



## Sales-to-New Listings Ratio



# **Average Days on Market**



## **Average Sales Price to List Price Ratio**