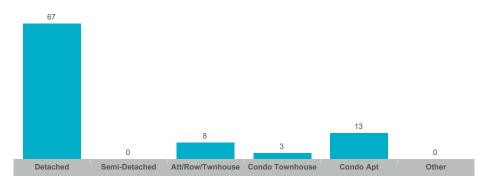

| \$670,000    | 91           | 29              | 99%        | 32       |
| Northcrest | 72    | \$46,682,400  | \$648,367     | \$627,500    | 108          | 31              | 99%        | 31       |
| Otonabee   | 52    | \$28,395,000  | \$546,058     | \$526,500    | 58           | 11              | 99%        | 36       |



#### **Average/Median Selling Price**



#### **Number of New Listings**



# Sales-to-New Listings Ratio



## **Average Days on Market**



### **Average Sales Price to List Price Ratio**





#### **Average/Median Selling Price**



#### **Number of New Listings**



## Sales-to-New Listings Ratio



## **Average Days on Market**



## **Average Sales Price to List Price Ratio**





#### **Average/Median Selling Price**



#### **Number of New Listings**



### Sales-to-New Listings Ratio



## **Average Days on Market**



### **Average Sales Price to List Price Ratio**





#### **Average/Median Selling Price**



#### **Number of New Listings**



## Sales-to-New Listings Ratio



## **Average Days on Market**



### **Average Sales Price to List Price Ratio**





#### **Average/Median Selling Price**



#### **Number of New Listings**



## Sales-to-New Listings Ratio



# **Average Days on Market**



## **Average Sales Price to List Price Ratio**