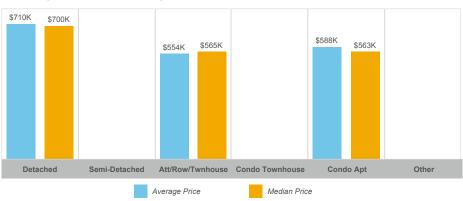

| 67    | \$45,388,471  | \$677,440     | \$670,000    | 91           | 29              | 99%        | 32       |
| Northcrest | 72    | \$46,682,400  | \$648,367     | \$627,500    | 108          | 31              | 99%        | 31       |
| Otonabee   | 52    | \$28,395,000  | \$546,058     | \$526,500    | 58           | 11              | 99%        | 36       |



#### **Average/Median Selling Price**



#### **Number of New Listings**



# Sales-to-New Listings Ratio



## **Average Days on Market**



### **Average Sales Price to List Price Ratio**





#### **Average/Median Selling Price**



#### **Number of New Listings**



## Sales-to-New Listings Ratio



## **Average Days on Market**



## **Average Sales Price to List Price Ratio**





#### **Average/Median Selling Price**



#### **Number of New Listings**



### Sales-to-New Listings Ratio



## **Average Days on Market**



### **Average Sales Price to List Price Ratio**





#### **Average/Median Selling Price**



#### **Number of New Listings**



## Sales-to-New Listings Ratio



## **Average Days on Market**



### **Average Sales Price to List Price Ratio**





#### **Average/Median Selling Price**



#### **Number of New Listings**



## Sales-to-New Listings Ratio



# **Average Days on Market**



## **Average Sales Price to List Price Ratio**