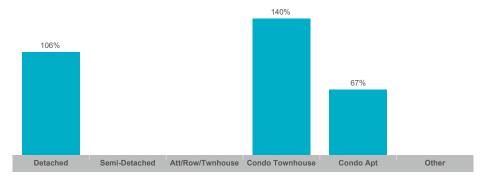

-----------|-----------------|------------|----------|
| Ashburnham | 51    | \$30,568,255  | \$599,378     | \$600,000    | 50           | 13              | 98%        | 37       |
| Downtown   | 24    | \$12,754,800  | \$531,450     | \$505,000    | 32           | 7               | 97%        | 45       |
| Monaghan   | 67    | \$45,388,471  | \$677,440     | \$670,000    | 91           | 29              | 99%        | 32       |
| Northcrest | 72    | \$46,682,400  | \$648,367     | \$627,500    | 108          | 31              | 99%        | 31       |
| Otonabee   | 52    | \$28,395,000  | \$546,058     | \$526,500    | 58           | 11              | 99%        | 36       |



#### **Average/Median Selling Price**



#### **Number of New Listings**



# Sales-to-New Listings Ratio



## **Average Days on Market**



### **Average Sales Price to List Price Ratio**





#### **Average/Median Selling Price**



#### **Number of New Listings**



## Sales-to-New Listings Ratio



## **Average Days on Market**



## **Average Sales Price to List Price Ratio**





#### **Average/Median Selling Price**



#### **Number of New Listings**



### Sales-to-New Listings Ratio



## **Average Days on Market**



### **Average Sales Price to List Price Ratio**





#### **Average/Median Selling Price**



#### **Number of New Listings**



## Sales-to-New Listings Ratio



## **Average Days on Market**



### **Average Sales Price to List Price Ratio**





#### **Average/Median Selling Price**



#### **Number of New Listings**



## Sales-to-New Listings Ratio



# **Average Da