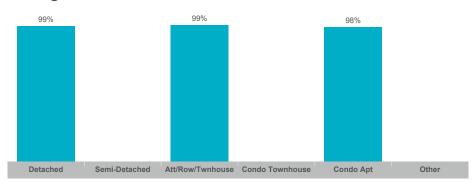

$648,367     | \$627,500    | 108          | 31              | 99%        | 31       |
| Otonabee   | 52    | \$28,395,000  | \$546,058     | \$526,500    | 58           | 11              | 99%        | 36       |



#### **Average/Median Selling Price**



#### **Number of New Listings**



# Sales-to-New Listings Ratio



## **Average Days on Market**



### **Average Sales Price to List Price Ratio**





#### **Average/Median Selling Price**



#### **Number of New Listings**



## Sales-to-New Listings Ratio



## **Average Days on Market**



## **Average Sales Price to List Price Ratio**





#### **Average/Median Selling Price**



#### **Number of New Listings**



### Sales-to-New Listings Ratio



## **Average Days on Market**



### **Average Sales Price to List Price Ratio**





#### **Average/Median Selling Price**



#### **Number of New Listings**



## Sales-to-New Listings Ratio



## **Average Days on Market**



### **Average Sales Price to List Price Ratio**





#### **Average/Median Selling Price**



#### **Number of New Listings**



## Sales-to-New Listings Ratio



# **Average Days on Market**



## **Average Sales Price to List Price Ratio**