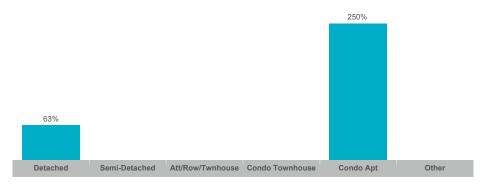

24    | \$12,754,800  | \$531,450     | \$505,000    | 32           | 7               | 97%        | 45       |
| Monaghan   | 67    | \$45,388,471  | \$677,440     | \$670,000    | 91           | 29              | 99%        | 32       |
| Northcrest | 72    | \$46,682,400  | \$648,367     | \$627,500    | 108          | 31              | 99%        | 31       |
| Otonabee   | 52    | \$28,395,000  | \$546,058     | \$526,500    | 58           | 11              | 99%        | 36       |



#### **Average/Median Selling Price**



#### **Number of New Listings**



# Sales-to-New Listings Ratio



## **Average Days on Market**



### **Average Sales Price to List Price Ratio**





#### **Average/Median Selling Price**



#### **Number of New Listings**



## Sales-to-New Listings Ratio



## **Average Days on Market**



## **Average Sales Price to List Price Ratio**





#### **Average/Median Selling Price**



#### **Number of New Listings**



### Sales-to-New Listings Ratio



## **Average Days on Market**



### **Average Sales Price to List Price Ratio**





#### **Average/Median Selling Price**



#### **Number of New Listings**



## Sales-to-New Listings Ratio



## **Average Days on Market**



### **Average Sales Price to List Price Ratio**





#### **Average/Median Selling Price**



#### **Number of New Listings**



## Sales-to-New Listings Ratio



# **Average Days on Market**



## **Average Sales Price to List Price Ratio**