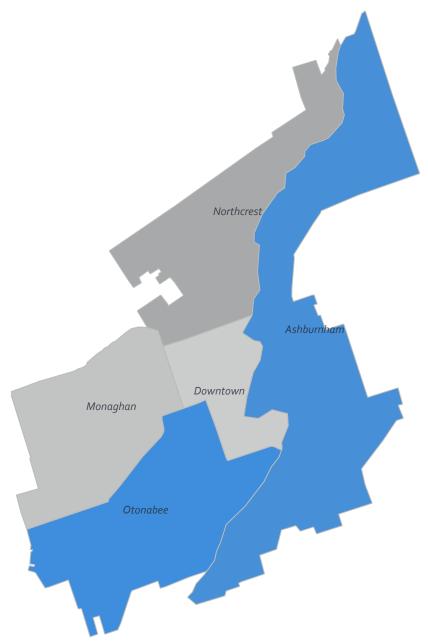

# **COMMUNITY HOUSING MARKET REPORT**

PETERBOROUGH Q1 2024

# Peterborough

| Community  | Sales | Dollar Volume | Average Price | Median Price | New Listings | Active Listings | Avg. SP/LP | Avg. DOM |
|------------|-------|---------------|---------------|--------------|--------------|-----------------|------------|----------|
| Ashburnham | 51    | \$30,568,255  | \$599,378     | \$600,000    | 50           | 13              | 98%        | 37       |
| Downtown   | 24    | \$12,754,800  | \$531,450     | \$505,000    | 32           | 7               | 97%        | 45       |
| Monaghan   | 67    | \$45,388,471  | \$677,440     | \$670,000    | 91           | 29              | 99%        | 32       |
| Northcrest | 72    | \$46,682,400  | \$648,367     | \$627,500    | 108          | 31              | 99%        | 31       |
| Otonabee   | 52    | \$28,395,000  | \$546,058     | \$526,500    | 58           | 11              | 99%        | 36       |