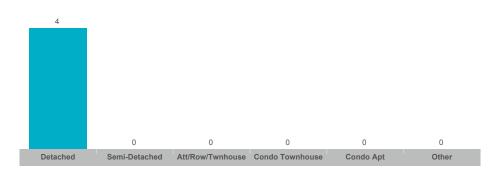

### **Number of Transactions**

### Severn

| Community    | Sales | Dollar Volume | Average Price | Median Price | New Listings | Active Listings | Avg. SP/LP | Avg. DOM |
|--------------|-------|---------------|---------------|--------------|--------------|-----------------|------------|----------|
| Ardtrea      | 2     |               |               |              | 5            | 2               |            |          |
| Bass Lake    | 2     |               |               |              | 4            | 0               |            |          |
| Coldwater    | 5     | \$3,602,900   | \$720,580     | \$720,000    | 20           | 6               | 98%        | 51       |
| Fesserton    | 1     |               |               |              | 4            | 1               |            |          |
| Marchmont    | 1     |               |               |              | 3            | 2               |            |          |
| Port Severn  | 2     |               |               |              | 6            | 0               |            |          |
| Rural Severn | 11    | \$9,040,500   | \$821,864     | \$840,000    | 31           | 11              | 97%        | 51       |
| Washago      | 4     | \$3,649,000   | \$912,250     | \$945,000    | 11           | 4               | 95%        | 29       |
| West Shore   | 6     | \$4,763,500   | \$793,917     | \$741,250    | 27           | 7               | 99%        | 17       |