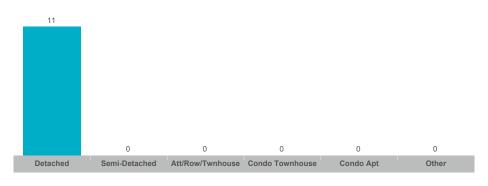

### Toronto Regional Real Estate Board

**Number of Transactions** 

| 2        |               |                  |                 |           |       |
|----------|---------------|------------------|-----------------|-----------|-------|
|          |               |                  |                 |           |       |
|          |               |                  |                 |           |       |
|          |               |                  |                 |           |       |
|          | 0             | 0                | 0               | 0         | 0     |
| Detached | Semi-Detached | Att/Row/Twnhouse | Condo Townhouse | Condo Apt | Other |

### **Number of Transactions**