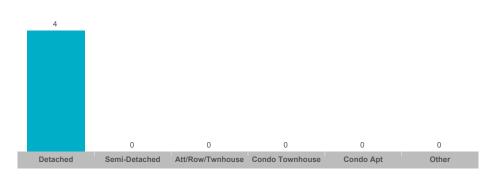

### Toronto Regional Real Estate Board

**Number of Transactions** 

| 2        |               |                  |                 |           |       |
|----------|---------------|------------------|-----------------|-----------|-------|
|          |               |                  |                 |           |       |
|          |               |                  |                 |           |       |
|          |               |                  |                 |           |       |
|          | 0             | 0                | 0               | 0         | 0     |
| Detached | Semi-Detached | Att/Row/Twnhouse | Condo Townhouse | Condo Apt | Other |

### **Number of Transactions**