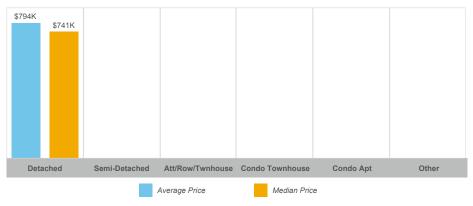

### Average/Median Selling Price

# \$748K \$748K \$748K \$748K Detached Semi-Detached Average Price Median Price