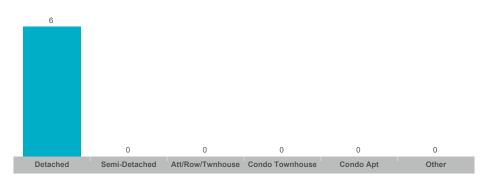

### Toronto Regional Real Estate Board

**Number of Transactions** 

| 2        |               |                  |                 |           |       |
|----------|---------------|------------------|-----------------|-----------|-------|
|          |               |                  |                 |           |       |
|          |               |                  |                 |           |       |
|          |               |                  |                 |           |       |
|          | 0             | 0                | 0               | 0         | 0     |
| Detached | Semi-Detached | Att/Row/Twnhouse | Condo Townhouse | Condo Apt | Other |

### **Number of Transactions**