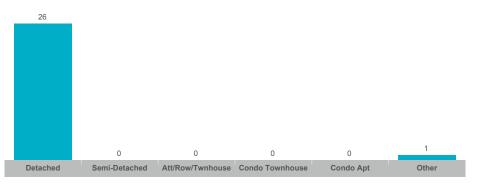

### Toronto Regional Real Estate Board

**Number of Transactions** 

| 2        |               |                  |                 |           |       |
|----------|---------------|------------------|-----------------|-----------|-------|
|          |               |                  |                 |           |       |
|          |               |                  |                 |           |       |
|          |               |                  |                 |           |       |
|          | 0             | 0                | 0               | 0         | 0     |
| Detached | Semi-Detached | Att/Row/Twnhouse | Condo Townhouse | Condo Apt | Other |

### **Number of Transactions**