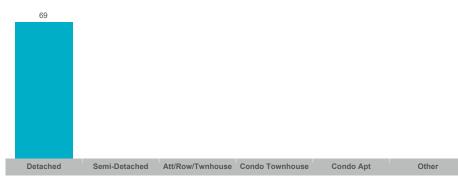

## **Average Days on Market**

## **Smith-Ennismore-Lakefield**

| Community                       | Sales | Dollar Volume | Average Price | Median Price | New Listings | Active Listings | Avg. SP/LP | Avg. DOM |
|---------------------------------|-------|---------------|---------------|--------------|--------------|-----------------|------------|----------|
| Lakefield                       | 11    | \$6,540,034   | \$594,549     | \$555,700    | 20           | 10              | 96%        | 41       |
| Rural Smith-Ennismore-Lakefield | 28    | \$27,323,500  | \$975,839     | \$902,500    | 68           | 27              | 96%        | 69       |