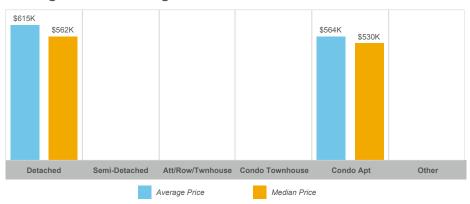

#### **Average/Median Selling Price**

## **Smith-Ennismore-Lakefield**

| Community                       | Sales | Dollar Volume | Average Price | Median Price | New Listings | Active Listings | Avg. SP/LP | Avg. DOM |
|---------------------------------|-------|---------------|---------------|--------------|--------------|-----------------|------------|----------|
| Lakefield                       | 11    | \$6,540,034   | \$594,549     | \$555,700    | 20           | 10              | 96%        | 41       |
| Rural Smith-Ennismore-Lakefield | 28    | \$27,323,500  | \$975,839     | \$902,500    | 68           | 27              | 96%        | 69       |