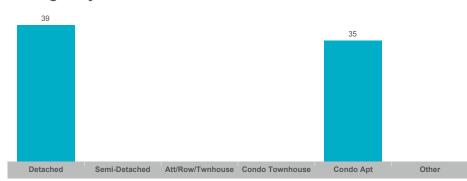

-|----------|
| Lakefield                       | 11    | \$6,540,034   | \$594,549     | \$555,700    | 20           | 10              | 96%        | 41       |
| Rural Smith-Ennismore-Lakefield | 28    | \$27,323,500  | \$975,839     | \$902,500    | 68           | 27              | 96%        | 69       |

The source of all slides is the Toronto Regional Real Estate Board. Some statistics are not reported when the number of transactions is two (2) or less. Statistics are updated on a monthly basis. Quarterly community statistics in this report may not match quarterly sums calculated from past TRREB publications.

#### **Number of Transactions**



#### **Average/Median Selling Price**



#### **Number of New Listings**



## Sales-to-New Listings Ratio



## **Average Days on Market**



# **Average Sales Price to List Price Ratio**



The source of all slides is the Toronto Regional Real Estate Board. Some statistics are not reported when the number of transactions is two (2) or less. Statistics are updated on a monthly basis. Quarterly community statistics in this report may not match quarterly sums calculated from past TRREB publications.

#### **Number of Transactions**



#### **Average/Median Selling Price**



#### **Number of New Listings**



## Sales-to-New Listings Ratio



# **Average Days on Market**



## **Average Sales Price to List Price Ratio**



The source of all slides is the Toronto Regional Real Estate Board. Some statistics are not reported when the number of transactions is two (2) or less. Statistics are updated on a monthly basis. Quarterly com