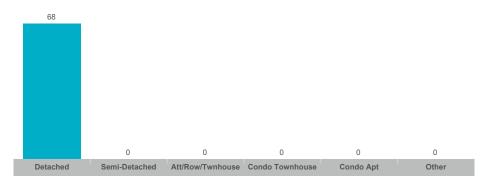

#### **Number of Transactions**

## **Smith-Ennismore-Lakefield**

| Community                       | Sales | Dollar Volume | Average Price | Median Price | New Listings | Active Listings | Avg. SP/LP | Avg. DOM |
|---------------------------------|-------|---------------|---------------|--------------|--------------|-----------------|------------|----------|
| Lakefield                       | 11    | \$6,540,034   | \$594,549     | \$555,700    | 20           | 10              | 96%        | 41       |
| Rural Smith-Ennismore-Lakefield | 28    | \$27,323,500  | \$975,839     | \$902,500    | 68           | 27              | 96%        | 69       |