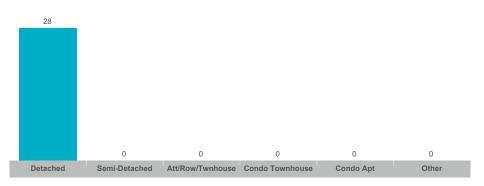

e not reported when the number of transactions is two (2) or less. Statistics are updated on a monthly basis. Quarterly community statistics in this report may not match quarterly sums calculated from past TRREB publications.

#### **Number of Transactions**



#### **Average/Median Selling Price**



#### **Number of New Listings**



## Sales-to-New Listings Ratio



## **Average Days on Market**



# **Average Sales Price to List Price Ratio**



The source of all slides is the Toronto Regional Real Estate Board. Some statistics are not reported when the number of transactions is two (2) or less. Statistics are updated on a monthly basis. Quarterly community statistics in this report may not match quarterly sums calculated from past TRREB publications.

#### **Number of Transactions**



#### **Average/Median Selling Price**



#### **Number of New Listings**



## Sales-to-New Listings Ratio



# **Average Days on Market**



## **Average Sales Price to List Price Ratio**



The source of all slides is the Toronto Regional Real Estate Board. Some statistics are not reported when the number of transactions is two (2) or less. Statistics are updated on a monthly basis. Quarterly community statistics in this report may not match quarterly sums calculated from past TRREB publications.