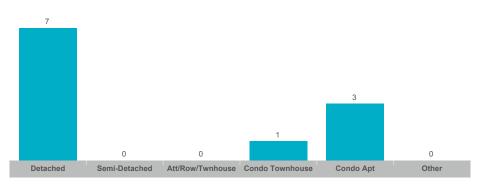

#### **Number of Transactions**

## **Smith-Ennismore-Lakefield**

| Community                       | Sales | Dollar Volume | Average Price | Median Price | New Listings | Active Listings | Avg. SP/LP | Avg. DOM |
|---------------------------------|-------|---------------|---------------|--------------|--------------|-----------------|------------|----------|
| Lakefield                       | 11    | \$6,540,034   | \$594,549     | \$555,700    | 20           | 10              | 96%        | 41       |
| Rural Smith-Ennismore-Lakefield | 28    | \$27,323,500  | \$975,839     | \$902,500    | 68           | 27              | 96%        | 69       |