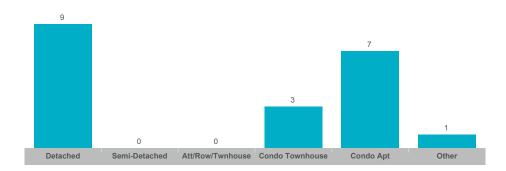

#### **Number of Transactions**

## **Smith-Ennismore-Lakefield**

| Community                       | Sales | Dollar Volume | Average Price | Median Price | New Listings | Active Listings | Avg. SP/LP | Avg. DOM |
|---------------------------------|-------|---------------|---------------|--------------|--------------|-----------------|------------|----------|
| Lakefield                       | 11    | \$6,540,034   | \$594,549     | \$555,700    | 20           | 10              | 96%        | 41       |
| Rural Smith-Ennismore-Lakefield | 28    | \$27,323,500  | \$975,839     | \$902,500    | 68           | 27              | 96%        | 69       |