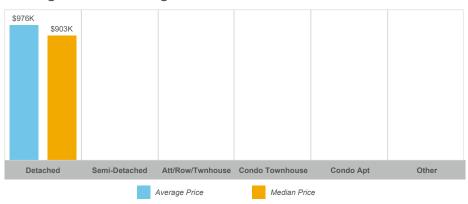

#### **Average/Median Selling Price**

## **Smith-Ennismore-Lakefield**

| Community                       | Sales | Dollar Volume | Average Price | Median Price | New Listings | Active Listings | Avg. SP/LP | Avg. DOM |
|---------------------------------|-------|---------------|---------------|--------------|--------------|-----------------|------------|----------|
| Lakefield                       | 11    | \$6,540,034   | \$594,549     | \$555,700    | 20           | 10              | 96%        | 41       |
| Rural Smith-Ennismore-Lakefield | 28    | \$27,323,500  | \$975,839     | \$902,500    | 68           | 27              | 96%        | 69       |