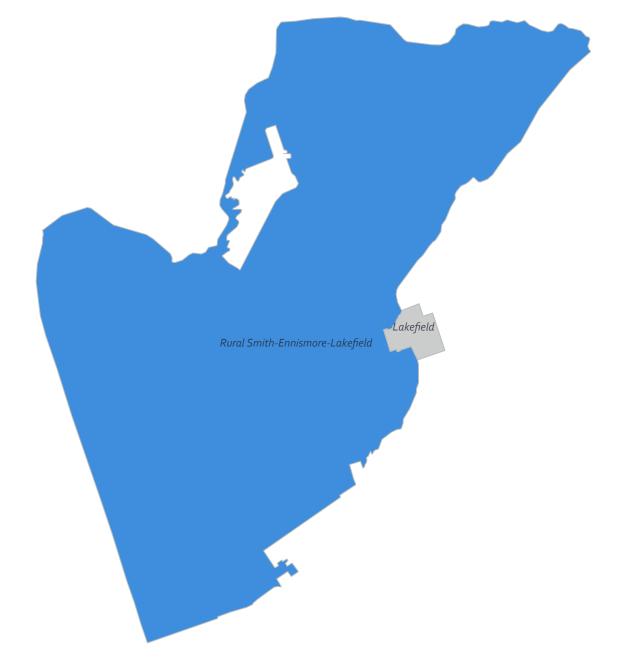

# **COMMUNITY HOUSING MARKET REPORT**

**PETERBOROUGH - Smith-Ennismore-Lakefield** 

Q1 2024

## **Smith-Ennismore-Lakefield**

| Community                       | Sales | Dollar Volume | Average Price | Median Price | New Listings | Active Listings | Avg. SP/LP | Avg. DOM |
|---------------------------------|-------|---------------|---------------|--------------|--------------|-----------------|------------|----------|
| Lakefield                       | 11    | \$6,540,034   | \$594,549     | \$555,700    | 20           | 10              | 96%        | 41       |
| Rural Smith-Ennismore-Lakefield | 28    | \$27,323,500  | \$975,839     | \$902,500    | 68           | 27              | 96%        | 69       |