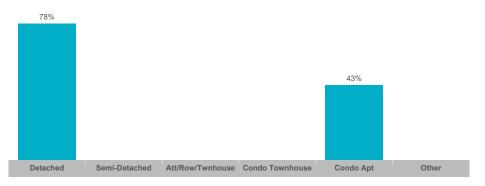

---|-----------------|------------|----------|
| Lakefield                       | 11    | \$6,540,034   | \$594,549     | \$555,700    | 20           | 10              | 96%        | 41       |
| Rural Smith-Ennismore-Lakefield | 28    | \$27,323,500  | \$975,839     | \$902,500    | 68           | 27              | 96%        | 69       |

The source of all slides is the Toronto Regional Real Estate Board. Some statistics are not reported when the number of transactions is two (2) or less. Statistics are updated on a monthly basis. Quarterly community statistics in this report may not match quarterly sums calculated from past TRREB publications.

#### **Number of Transactions**



#### **Average/Median Selling Price**



#### **Number of New Listings**



## Sales-to-New Listings Ratio



## **Average Days on Market**



# **Average Sales Price to List Price Ratio**



The source of all slides is the Toronto Regional Real Estate Board. Some statistics are not reported when the number of transactions is two (2) or less. Statistics are updated on a monthly basis. Quarterly community statistics in this report may not match quarterly sums calculated from past TRREB publications.

#### **Number of Transactions**



#### **Average/Median Selling Price**



#### **Number of New Listings**



## Sales-to-New Listings Ratio



# **Average Days on Market**



## **Average Sales Price to List Price Ratio**



The source of all slides is the Toronto Regional Real Estate Board. Some statistics are not reported when the number of transactions is two (2) or less. Statistics are updated