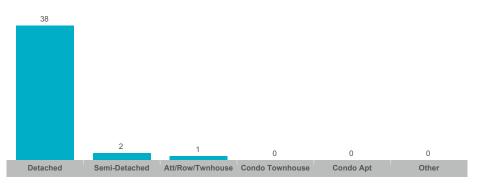

#### **Number of New Listings**

### Springwater

| Community         | Sales | Dollar Volume | Average Price | Median Price | New Listings | Active Listings | Avg. SP/LP | Avg. DOM |
|-------------------|-------|---------------|---------------|--------------|--------------|-----------------|------------|----------|
| Anten Mills       | 4     | \$5,915,000   | \$1,478,750   | \$1,555,000  | 8            | 3               | 95%        | 28       |
| Centre Vespra     | 6     | \$7,485,000   | \$1,247,500   | \$1,255,000  | 30           | 12              | 97%        | 21       |
| Elmvale           | 8     | \$5,082,500   | \$635,313     | \$653,750    | 30           | 8               | 96%        | 37       |
| Hillsdale         | 2     |               |               |              | 10           | 2               |            |          |
| Midhurst          | 8     | \$8,315,000   | \$1,039,375   | \$1,005,000  | 41           | 16              | 95%        | 35       |
| Minesing          | 4     | \$3,738,500   | \$934,625     | \$798,750    | 29           | 13              | 97%        | 38       |
| Phelpston         | 1     |               |               |              | 4            | 1               |            |          |
| Rural Springwater | 4     | \$6,210,500   | \$1,552,625   | \$1,370,250  | 14           | 7               | 96%        | 44       |
| Snow Valley       | 4     | \$8,105,000   | \$2,026,250   | \$2,175,000  | 16           | 4               | 97%        | 31       |