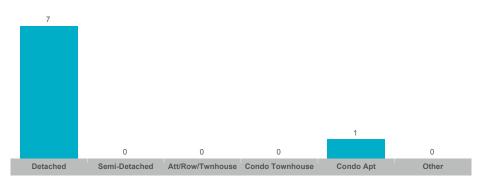

s are not reported when the number of transactions is two (2) or less. Statistics are updated on a monthly basis. Quarterly community statistics in this report may not match quarterly sums calculated from past TRREB publications.



#### **Number of New Listings**



# \$1,248K \$1,255K Detached Semi-Detached Average Price Median Price

#### Sales-to-New Listings Ratio

**Average/Median Selling Price** 





#### Average Sales Price to List Price Ratio

The source of all slides is the Toronto Regional Real Estate Board. Some statistics are not reported when the number of transactions is two (2) or less. Statistics are updated on a monthly basis. Quarterly community statistics in this report may not match quarterly sums calculated from past TRREB publications.

#### Average Days on Market



#### **Number of New Listings**



community statistics in this report may not match quarterly sums calculated from past TRREB publications.

### \$649K Detached Semi-Detached Average Price Median Price

#### Sales-to-New Listings Ratio

**Average Sales Price to List Price Ratio** 





The source of all slides is the Toronto Regional Real Estate Board. Some statistics are not reported when the number of transactions is two (2) or less. Statistics are updated on a monthly basis. Quarterly

Average Days on Market

#### Average/Median Selling Price

\$765K

Other

5



#### Number of Transactions



#### Number of New Listings





#### **Average/Median Selling Price**



**Average Days on Market** 

Detached

Semi-Detached Att/Row/Twnhouse Condo Townhouse Condo Apt

Detached Semi-Detached