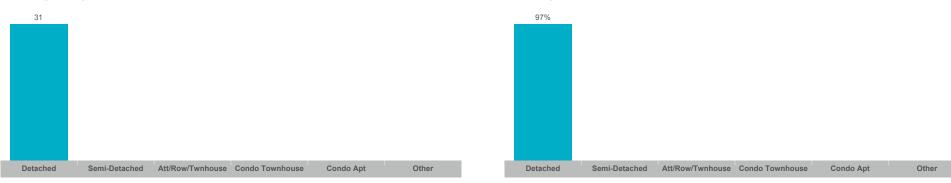

#### Number of Transactions

#### Average Sales Price to List Price Ratio

Semi-Detached

The source of all slides is the Toronto Regional Real Estate Board. Some statistics are not reported when the number of transactions is two (2) or less. Statistics are updated on a monthly basis. Quarterly community statistics in this report may not match quarterly sums calculated from past TRREB publications.

### Springwater

| Community         | Sales | Dollar Volume | Average Price | Median Price | New Listings | Active Listings | Avg. SP/LP | Avg. DOM |
|-------------------|-------|---------------|---------------|--------------|--------------|-----------------|------------|----------|
| Anten Mills       | 4     | \$5,915,000   | \$1,478,750   | \$1,555,000  | 8            | 3               | 95%        | 28       |
| Centre Vespra     | 6     | \$7,485,000   | \$1,247,500   | \$1,255,000  | 30           | 12              | 97%        | 21       |
| Elmvale           | 8     | \$5,082,500   | \$635,313     | \$653,750    | 30           | 8               | 96%        | 37       |
| Hillsdale         | 2     |               |               |              | 10           | 2               |            |          |
| Midhurst          | 8     | \$8,315,000   | \$1,039,375   | \$1,005,000  | 41           | 16              | 95%        | 35       |
| Minesing          | 4     | \$3,738,500   | \$934,625     | \$798,750    | 29           | 13              | 97%        | 38       |
| Phelpston         | 1     |               |               |              | 4            | 1               |            |          |
| Rural Springwater | 4     | \$6,210,500   | \$1,552,625   | \$1,370,250  | 14           | 7               | 96%        | 44       |
| Snow Valley       | 4     | \$8,105,000   | \$2,026,250   | \$2,175,000  | 16           | 4               | 97%        | 31       |