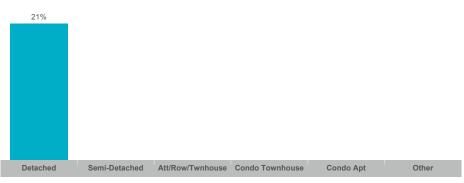

#### Sales-to-New Listings Ratio

Average Sales Price to List Price Ratio

Average Days on Market