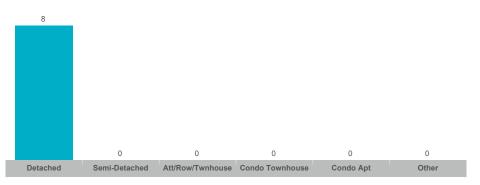

#### Sales-to-New Listings Ratio

Average Sales Price to List Price Ratio

Average Days on Market

### Springwater

| Community         | Sales | Dollar Volume | Average Price | Median Price | New Listings | Active Listings | Avg. SP/LP | Avg. DOM |
|-------------------|-------|---------------|---------------|--------------|--------------|-----------------|------------|----------|
| Anten Mills       | 4     | \$5,915,000   | \$1,478,750   | \$1,555,000  | 8            | 3               | 95%        | 28       |
| Centre Vespra     | 6     | \$7,485,000   | \$1,247,500   | \$1,255,000  | 30           | 12              | 97%        | 21       |
| Elmvale           | 8     | \$5,082,500   | \$635,313     | \$653,750    | 30           | 8               | 96%        | 37       |
| Hillsdale         | 2     |               |               |              | 10           | 2               |            |          |
| Midhurst          | 8     | \$8,315,000   | \$1,039,375   | \$1,005,000  | 41           | 16              | 95%        | 35       |
| Minesing          | 4     | \$3,738,500   | \$934,625     | \$798,750    | 29           | 13              | 97%        | 38       |
| Phelpston         | 1     |               |               |              | 4            | 1               |            |          |
| Rural Springwater | 4     | \$6,210,500   | \$1,552,625   | \$1,370,250  | 14           | 7               | 96%        | 44       |
| Snow Valley       | 4     | \$8,105,000   | \$2,026,250   | \$2,175,000  | 16           | 4               | 97%        | 31       |