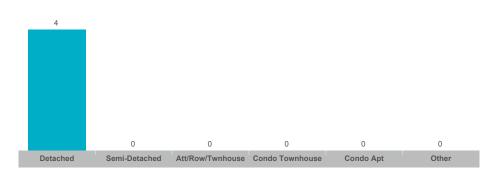

#### **Number of Transactions**

### Springwater

| Community         | Sales | Dollar Volume | Average Price | Median Price | New Listings | Active Listings | Avg. SP/LP | Avg. DOM |
|-------------------|-------|---------------|---------------|--------------|--------------|-----------------|------------|----------|
| Anten Mills       | 4     | \$5,915,000   | \$1,478,750   | \$1,555,000  | 8            | 3               | 95%        | 28       |
| Centre Vespra     | 6     | \$7,485,000   | \$1,247,500   | \$1,255,000  | 30           | 12              | 97%        | 21       |
| Elmvale           | 8     | \$5,082,500   | \$635,313     | \$653,750    | 30           | 8               | 96%        | 37       |
| Hillsdale         | 2     |               |               |              | 10           | 2               |            |          |
| Midhurst          | 8     | \$8,315,000   | \$1,039,375   | \$1,005,000  | 41           | 16              | 95%        | 35       |
| Minesing          | 4     | \$3,738,500   | \$934,625     | \$798,750    | 29           | 13              | 97%        | 38       |
| Phelpston         | 1     |               |               |              | 4            | 1               |            |          |
| Rural Springwater | 4     | \$6,210,500   | \$1,552,625   | \$1,370,250  | 14           | 7               | 96%        | 44       |
| Snow Valley       | 4     | \$8,105,000   | \$2,026,250   | \$2,175,000  | 16           | 4               | 97%        | 31       |