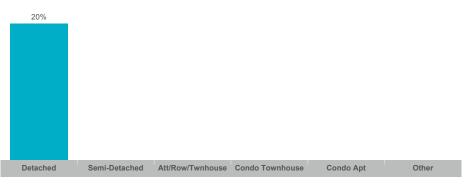

#### Sales-to-New Listings Ratio

**Average Sales Price to List Price Ratio** 

The source of all slides is the Toronto Regional Real Estate Board. Some statistics are not reported when the number of transactions is two (2) or less. Statistics are updated on a monthly basis. Quarterly

### Springwater

| Community         | Sales | Dollar Volume | Average Price | Median Price | New Listings | Active Listings | Avg. SP/LP | Avg. DOM |
|-------------------|-------|---------------|---------------|--------------|--------------|-----------------|------------|----------|
| Anten Mills       | 4     | \$5,915,000   | \$1,478,750   | \$1,555,000  | 8            | 3               | 95%        | 28       |
| Centre Vespra     | 6     | \$7,485,000   | \$1,247,500   | \$1,255,000  | 30           | 12              | 97%        | 21       |
| Elmvale           | 8     | \$5,082,500   | \$635,313     | \$653,750    | 30           | 8               | 96%        | 37       |
| Hillsdale         | 2     |               |               |              | 10           | 2               |            |          |
| Midhurst          | 8     | \$8,315,000   | \$1,039,375   | \$1,005,000  | 41           | 16              | 95%        | 35       |
| Minesing          | 4     | \$3,738,500   | \$934,625     | \$798,750    | 29           | 13              | 97%        | 38       |
| Phelpston         | 1     |               |               |              | 4            | 1               |            |          |
| Rural Springwater | 4     | \$6,210,500   | \$1,552,625   | \$1,370,250  | 14           | 7               | 96%        | 44       |
| Snow Valley       | 4     | \$8,105,000   | \$2,026,250   | \$2,175,000  | 16           | 4               | 97%        | 31       |