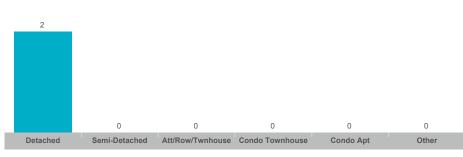

#### Number of Transactions

### Springwater

| Community         | Sales | Dollar Volume | Average Price | Median Price | New Listings | Active Listings | Avg. SP/LP | Avg. DOM |
|-------------------|-------|---------------|---------------|--------------|--------------|-----------------|------------|----------|
| Anten Mills       | 4     | \$5,915,000   | \$1,478,750   | \$1,555,000  | 8            | 3               | 95%        | 28       |
| Centre Vespra     | 6     | \$7,485,000   | \$1,247,500   | \$1,255,000  | 30           | 12              | 97%        | 21       |
| Elmvale           | 8     | \$5,082,500   | \$635,313     | \$653,750    | 30           | 8               | 96%        | 37       |
| Hillsdale         | 2     |               |               |              | 10           | 2               |            |          |
| Midhurst          | 8     | \$8,315,000   | \$1,039,375   | \$1,005,000  | 41           | 16              | 95%        | 35       |
| Minesing          | 4     | \$3,738,500   | \$934,625     | \$798,750    | 29           | 13              | 97%        | 38       |
| Phelpston         | 1     |               |               |              | 4            | 1               |            |          |
| Rural Springwater | 4     | \$6,210,500   | \$1,552,625   | \$1,370,250  | 14           | 7               | 96%        | 44       |
| Snow Valley       | 4     | \$8,105,000   | \$2,026,250   | \$2,175,000  | 16           | 4               | 97%        | 31       |