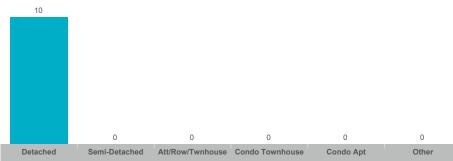

#### **Number of Transactions**

### Springwater

| Community         | Sales | Dollar Volume | Average Price | Median Price | New Listings | Active Listings | Avg. SP/LP | Avg. DOM |
|-------------------|-------|---------------|---------------|--------------|--------------|-----------------|------------|----------|
| Anten Mills       | 4     | \$5,915,000   | \$1,478,750   | \$1,555,000  | 8            | 3               | 95%        | 28       |
| Centre Vespra     | 6     | \$7,485,000   | \$1,247,500   | \$1,255,000  | 30           | 12              | 97%        | 21       |
| Elmvale           | 8     | \$5,082,500   | \$635,313     | \$653,750    | 30           | 8               | 96%        | 37       |
| Hillsdale         | 2     |               |               |              | 10           | 2               |            |          |
| Midhurst          | 8     | \$8,315,000   | \$1,039,375   | \$1,005,000  | 41           | 16              | 95%        | 35       |
| Minesing          | 4     | \$3,738,500   | \$934,625     | \$798,750    | 29           | 13              | 97%        | 38       |
| Phelpston         | 1     |               |               |              | 4            | 1               |            |          |
| Rural Springwater | 4     | \$6,210,500   | \$1,552,625   | \$1,370,250  | 14           | 7               | 96%        | 44       |
| Snow Valley       | 4     | \$8,105,000   | \$2,026,250   | \$2,175,000  | 16           | 4               | 97%        | 31       |