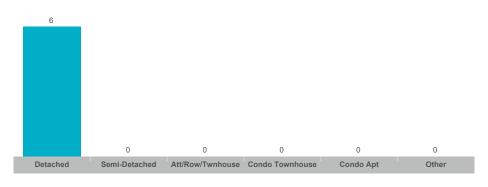

#### Sales-to-New Listings Ratio

**Average/Median Selling Price** 

### Springwater

| Community         | Sales | Dollar Volume | Average Price | Median Price | New Listings | Active Listings | Avg. SP/LP | Avg. DOM |
|-------------------|-------|---------------|---------------|--------------|--------------|-----------------|------------|----------|
| Anten Mills       | 4     | \$5,915,000   | \$1,478,750   | \$1,555,000  | 8            | 3               | 95%        | 28       |
| Centre Vespra     | 6     | \$7,485,000   | \$1,247,500   | \$1,255,000  | 30           | 12              | 97%        | 21       |
| Elmvale           | 8     | \$5,082,500   | \$635,313     | \$653,750    | 30           | 8               | 96%        | 37       |
| Hillsdale         | 2     |               |               |              | 10           | 2               |            |          |
| Midhurst          | 8     | \$8,315,000   | \$1,039,375   | \$1,005,000  | 41           | 16              | 95%        | 35       |
| Minesing          | 4     | \$3,738,500   | \$934,625     | \$798,750    | 29           | 13              | 97%        | 38       |
| Phelpston         | 1     |               |               |              | 4            | 1               |            |          |
| Rural Springwater | 4     | \$6,210,500   | \$1,552,625   | \$1,370,250  | 14           | 7               | 96%        | 44       |
| Snow Valley       | 4     | \$8,105,000   | \$2,026,250   | \$2,175,000  | 16           | 4               | 97%        | 31       |