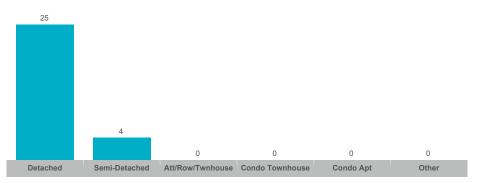

#### **Number of Transactions**

### Springwater

| Community         | Sales | Dollar Volume | Average Price | Median Price | New Listings | Active Listings | Avg. SP/LP | Avg. DOM |
|-------------------|-------|---------------|---------------|--------------|--------------|-----------------|------------|----------|
| Anten Mills       | 4     | \$5,915,000   | \$1,478,750   | \$1,555,000  | 8            | 3               | 95%        | 28       |
| Centre Vespra     | 6     | \$7,485,000   | \$1,247,500   | \$1,255,000  | 30           | 12              | 97%        | 21       |
| Elmvale           | 8     | \$5,082,500   | \$635,313     | \$653,750    | 30           | 8               | 96%        | 37       |
| Hillsdale         | 2     |               |               |              | 10           | 2               |            |          |
| Midhurst          | 8     | \$8,315,000   | \$1,039,375   | \$1,005,000  | 41           | 16              | 95%        | 35       |
| Minesing          | 4     | \$3,738,500   | \$934,625     | \$798,750    | 29           | 13              | 97%        | 38       |
| Phelpston         | 1     |               |               |              | 4            | 1               |            |          |
| Rural Springwater | 4     | \$6,210,500   | \$1,552,625   | \$1,370,250  | 14           | 7               | 96%        | 44       |
| Snow Valley       | 4     | \$8,105,000   | \$2,026,250   | \$2,175,000  | 16           | 4               | 97%        | 31       |