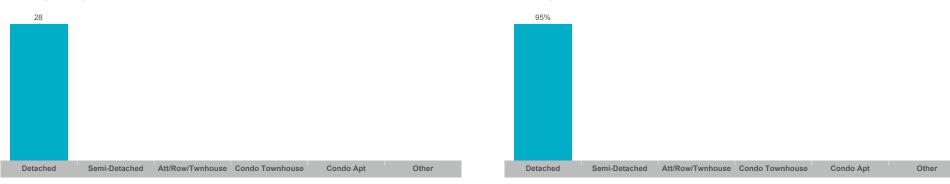

#### Sales-to-New Listings Ratio

Average Sales Price to List Price Ratio

Average Days on Market

### Springwater

| Community         | Sales | Dollar Volume | Average Price | Median Price | New Listings | Active Listings | Avg. SP/LP | Avg. DOM |
|-------------------|-------|---------------|---------------|--------------|--------------|-----------------|------------|----------|
| Anten Mills       | 4     | \$5,915,000   | \$1,478,750   | \$1,555,000  | 8            | 3               | 95%        | 28       |
| Centre Vespra     | 6     | \$7,485,000   | \$1,247,500   | \$1,255,000  | 30           | 12              | 97%        | 21       |
| Elmvale           | 8     | \$5,082,500   | \$635,313     | \$653,750    | 30           | 8               | 96%        | 37       |
| Hillsdale         | 2     |               |               |              | 10           | 2               |            |          |
| Midhurst          | 8     | \$8,315,000   | \$1,039,375   | \$1,005,000  | 41           | 16              | 95%        | 35       |
| Minesing          | 4     | \$3,738,500   | \$934,625     | \$798,750    | 29           | 13              | 97%        | 38       |
| Phelpston         | 1     |               |               |              | 4            | 1               |            |          |
| Rural Springwater | 4     | \$6,210,500   | \$1,552,625   | \$1,370,250  | 14           | 7               | 96%        | 44       |
| Snow Valley       | 4     | \$8,105,000   | \$2,026,250   | \$2,175,000  | 16           | 4               | 97%        | 31       |