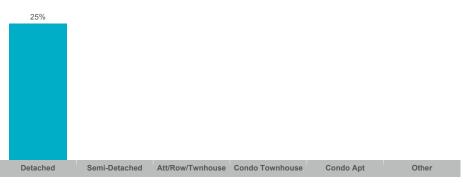

#### Sales-to-New Listings Ratio

Average Sales Price to List Price Ratio

Average Days on Market

### Springwater

| Community         | Sales | Dollar Volume | Average Price | Median Price | New Listings | Active Listings | Avg. SP/LP | Avg. DOM |
|-------------------|-------|---------------|---------------|--------------|--------------|-----------------|------------|----------|
| Anten Mills       | 4     | \$5,915,000   | \$1,478,750   | \$1,555,000  | 8            | 3               | 95%        | 28       |
| Centre Vespra     | 6     | \$7,485,000   | \$1,247,500   | \$1,255,000  | 30           | 12              | 97%        | 21       |
| Elmvale           | 8     | \$5,082,500   | \$635,313     | \$653,750    | 30           | 8               | 96%        | 37       |
| Hillsdale         | 2     |               |               |              | 10           | 2               |            |          |
| Midhurst          | 8     | \$8,315,000   | \$1,039,375   | \$1,005,000  | 41           | 16              | 95%        | 35       |
| Minesing          | 4     | \$3,738,500   | \$934,625     | \$798,750    | 29           | 13              | 97%        | 38       |
| Phelpston         | 1     |               |               |              | 4            | 1               |            |          |
| Rural Springwater | 4     | \$6,210,500   | \$1,552,625   | \$1,370,250  | 14           | 7               | 96%        | 44       |
| Snow Valley       | 4     | \$8,105,000   | \$2,026,250   | \$2,175,000  | 16           | 4               | 97%        | 31       |