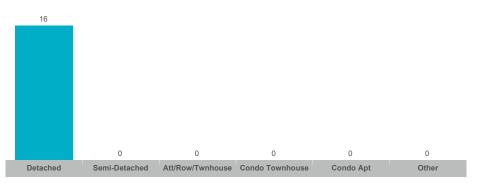

#### **Number of Transactions**

### Springwater

| Community         | Sales | Dollar Volume | Average Price | Median Price | New Listings | Active Listings | Avg. SP/LP | Avg. DOM |
|-------------------|-------|---------------|---------------|--------------|--------------|-----------------|------------|----------|
| Anten Mills       | 4     | \$5,915,000   | \$1,478,750   | \$1,555,000  | 8            | 3               | 95%        | 28       |
| Centre Vespra     | 6     | \$7,485,000   | \$1,247,500   | \$1,255,000  | 30           | 12              | 97%        | 21       |
| Elmvale           | 8     | \$5,082,500   | \$635,313     | \$653,750    | 30           | 8               | 96%        | 37       |
| Hillsdale         | 2     |               |               |              | 10           | 2               |            |          |
| Midhurst          | 8     | \$8,315,000   | \$1,039,375   | \$1,005,000  | 41           | 16              | 95%        | 35       |
| Minesing          | 4     | \$3,738,500   | \$934,625     | \$798,750    | 29           | 13              | 97%        | 38       |
| Phelpston         | 1     |               |               |              | 4            | 1               |            |          |
| Rural Springwater | 4     | \$6,210,500   | \$1,552,625   | \$1,370,250  | 14           | 7               | 96%        | 44       |
| Snow Valley       | 4     | \$8,105,000   | \$2,026,250   | \$2,175,000  | 16           | 4               | 97%        | 31       |