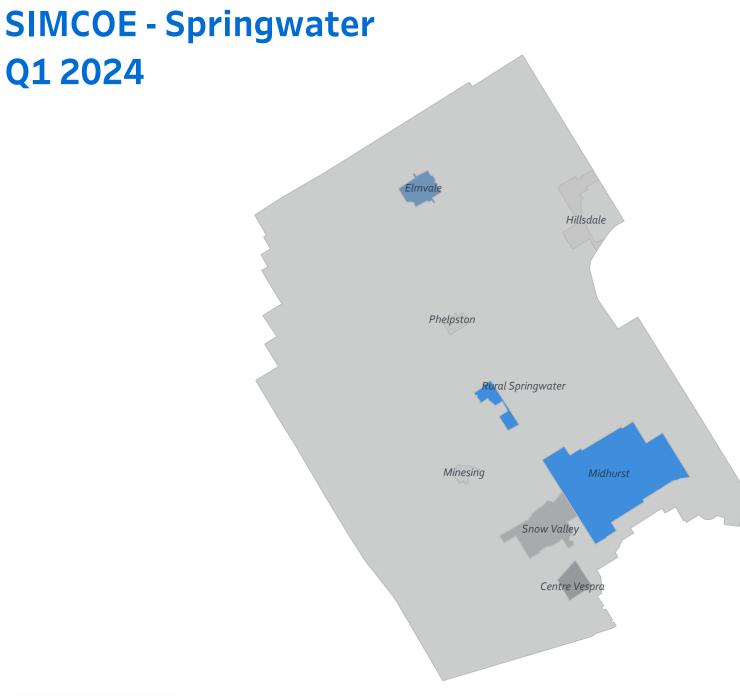

#### Number of Transactions

### Springwater

| Community         | Sales | Dollar Volume | Average Price | Median Price | New Listings | Active Listings | Avg. SP/LP | Avg. DOM |
|-------------------|-------|---------------|---------------|--------------|--------------|-----------------|------------|----------|
| Anten Mills       | 4     | \$5,915,000   | \$1,478,750   | \$1,555,000  | 8            | 3               | 95%        | 28       |
| Centre Vespra     | 6     | \$7,485,000   | \$1,247,500   | \$1,255,000  | 30           | 12              | 97%        | 21       |
| Elmvale           | 8     | \$5,082,500   | \$635,313     | \$653,750    | 30           | 8               | 96%        | 37       |
| Hillsdale         | 2     |               |               |              | 10           | 2               |            |          |
| Midhurst          | 8     | \$8,315,000   | \$1,039,375   | \$1,005,000  | 41           | 16              | 95%        | 35       |
| Minesing          | 4     | \$3,738,500   | \$934,625     | \$798,750    | 29           | 13              | 97%        | 38       |
| Phelpston         | 1     |               |               |              | 4            | 1               |            |          |
| Rural Springwater | 4     | \$6,210,500   | \$1,552,625   | \$1,370,250  | 14           | 7               | 96%        | 44       |
| Snow Valley       | 4     | \$8,105,000   | \$2,026,250   | \$2,175,000  | 16           | 4               | 97%        | 31       |