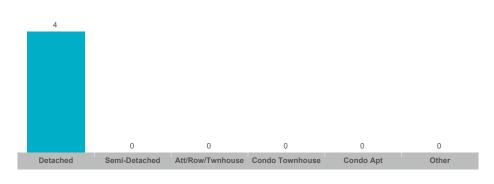

#### Number of Transactions

### Springwater

| Community         | Sales | Dollar Volume | Average Price | Median Price | New Listings | Active Listings | Avg. SP/LP | Avg. DOM |
|-------------------|-------|---------------|---------------|--------------|--------------|-----------------|------------|----------|
| Anten Mills       | 4     | \$5,915,000   | \$1,478,750   | \$1,555,000  | 8            | 3               | 95%        | 28       |
| Centre Vespra     | 6     | \$7,485,000   | \$1,247,500   | \$1,255,000  | 30           | 12              | 97%        | 21       |
| Elmvale           | 8     | \$5,082,500   | \$635,313     | \$653,750    | 30           | 8               | 96%        | 37       |
| Hillsdale         | 2     |               |               |              | 10           | 2               |            |          |
| Midhurst          | 8     | \$8,315,000   | \$1,039,375   | \$1,005,000  | 41           | 16              | 95%        | 35       |
| Minesing          | 4     | \$3,738,500   | \$934,625     | \$798,750    | 29           | 13              | 97%        | 38       |
| Phelpston         | 1     |               |               |              | 4            | 1               |            |          |
| Rural Springwater | 4     | \$6,210,500   | \$1,552,625   | \$1,370,250  | 14           | 7               | 96%        | 44       |
| Snow Valley       | 4     | \$8,105,000   | \$2,026,250   | \$2,175,000  | 16           | 4               | 97%        | 31       |