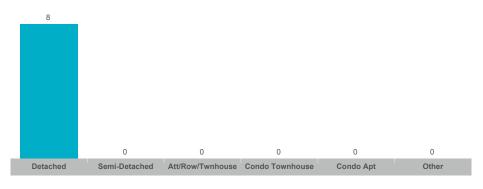

#### **Number of New Listings**

### Springwater

| Community         | Sales | Dollar Volume | Average Price | Median Price | New Listings | Active Listings | Avg. SP/LP | Avg. DOM |
|-------------------|-------|---------------|---------------|--------------|--------------|-----------------|------------|----------|
| Anten Mills       | 4     | \$5,915,000   | \$1,478,750   | \$1,555,000  | 8            | 3               | 95%        | 28       |
| Centre Vespra     | 6     | \$7,485,000   | \$1,247,500   | \$1,255,000  | 30           | 12              | 97%        | 21       |
| Elmvale           | 8     | \$5,082,500   | \$635,313     | \$653,750    | 30           | 8               | 96%        | 37       |
| Hillsdale         | 2     |               |               |              | 10           | 2               |            |          |
| Midhurst          | 8     | \$8,315,000   | \$1,039,375   | \$1,005,000  | 41           | 16              | 95%        | 35       |
| Minesing          | 4     | \$3,738,500   | \$934,625     | \$798,750    | 29           | 13              | 97%        | 38       |
| Phelpston         | 1     |               |               |              | 4            | 1               |            |          |
| Rural Springwater | 4     | \$6,210,500   | \$1,552,625   | \$1,370,250  | 14           | 7               | 96%        | 44       |
| Snow Valley       | 4     | \$8,105,000   | \$2,026,250   | \$2,175,000  | 16           | 4               | 97%        | 31       |