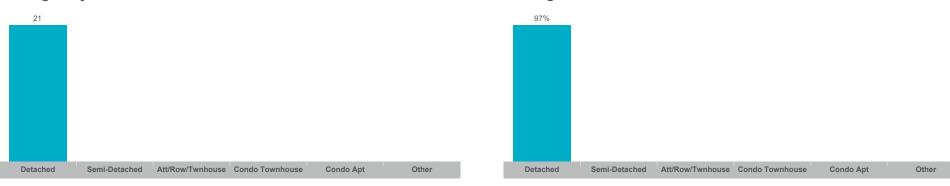

#### Sales-to-New Listings Ratio

Average Sales Price to List Price Ratio

Average Days on Market

### Springwater

| Community         | Sales | Dollar Volume | Average Price | Median Price | New Listings | Active Listings | Avg. SP/LP | Avg. DOM |
|-------------------|-------|---------------|---------------|--------------|--------------|-----------------|------------|----------|
| Anten Mills       | 4     | \$5,915,000   | \$1,478,750   | \$1,555,000  | 8            | 3               | 95%        | 28       |
| Centre Vespra     | 6     | \$7,485,000   | \$1,247,500   | \$1,255,000  | 30           | 12              | 97%        | 21       |
| Elmvale           | 8     | \$5,082,500   | \$635,313     | \$653,750    | 30           | 8               | 96%        | 37       |
| Hillsdale         | 2     |               |               |              | 10           | 2               |            |          |
| Midhurst          | 8     | \$8,315,000   | \$1,039,375   | \$1,005,000  | 41           | 16              | 95%        | 35       |
| Minesing          | 4     | \$3,738,500   | \$934,625     | \$798,750    | 29           | 13              | 97%        | 38       |
| Phelpston         | 1     |               |               |              | 4            | 1               |            |          |
| Rural Springwater | 4     | \$6,210,500   | \$1,552,625   | \$1,370,250  | 14           | 7               | 96%        | 44       |
| Snow Valley       | 4     | \$8,105,000   | \$2,026,250   | \$2,175,000  | 16           | 4               | 97%        | 31       |