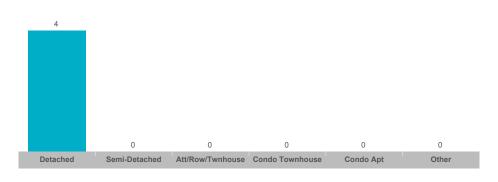

#### Number of Transactions

### Springwater

| Community         | Sales | Dollar Volume | Average Price | Median Price | New Listings | Active Listings | Avg. SP/LP | Avg. DOM |
|-------------------|-------|---------------|---------------|--------------|--------------|-----------------|------------|----------|
| Anten Mills       | 4     | \$5,915,000   | \$1,478,750   | \$1,555,000  | 8            | 3               | 95%        | 28       |
| Centre Vespra     | 6     | \$7,485,000   | \$1,247,500   | \$1,255,000  | 30           | 12              | 97%        | 21       |
| Elmvale           | 8     | \$5,082,500   | \$635,313     | \$653,750    | 30           | 8               | 96%        | 37       |
| Hillsdale         | 2     |               |               |              | 10           | 2               |            |          |
| Midhurst          | 8     | \$8,315,000   | \$1,039,375   | \$1,005,000  | 41           | 16              | 95%        | 35       |
| Minesing          | 4     | \$3,738,500   | \$934,625     | \$798,750    | 29           | 13              | 97%        | 38       |
| Phelpston         | 1     |               |               |              | 4            | 1               |            |          |
| Rural Springwater | 4     | \$6,210,500   | \$1,552,625   | \$1,370,250  | 14           | 7               | 96%        | 44       |
| Snow Valley       | 4     | \$8,105,000   | \$2,026,250   | \$2,175,000  | 16           | 4               | 97%        | 31       |