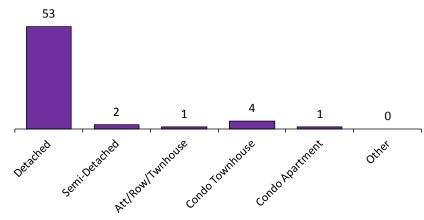

| 141   | \$64,625,476  | \$458,337     | \$435,000    | 212          | 112             | 98%        | 28       |
| Glen Williams      | 2     | -             | -             | -            | 7            | 6               | -          | -        |

<sup>\*</sup>The source for all slides is the Toronto Real Estate Board. Some statistics are not reported when the number of transactions is two (2) or less.

Statistics are updated on a monthly basis. Quarterly community statistics in this report may not match quarterly sums calculated from past TREB publications.

■ Average Selling Price

# Number of Transactions\* 26 1 1 0 0 Detacted Seminterative Seminterative Action Rouse Seminterative Action Rouse Seminterative Action Rouse Seminterative Rouse Rouse

### **Number of New Listings\***



### **Average Days on Market\***



### Average/Median Selling Price (,000s)\*



### Sales-to-New Listings Ratio\*





<sup>\*</sup>The source for all slides is the Toronto Real Estate Board. Some statistics are not reported when the number of transactions is two (2) or less. Statistics are updated on a monthly basis. Quarterly community statistics in this report may not match quarterly sums calculated from past TREB publications.

# Number of Transactions\* 4 0 0 0 0 0 0 Detacted Semi Det

### **Number of New Listings\***



### **Average Days on Market\***



### Average/Median Selling Price (,000s)\*





### Sales-to-New Listings Ratio\*





<sup>\*</sup>The source for all slides is the Toronto Real Estate Board. Some statistics are not reported when the number of transactions is