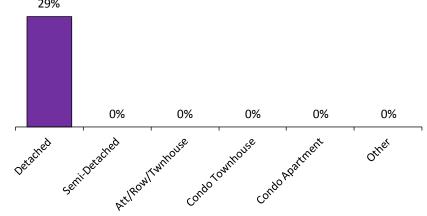

updated on a monthly basis. Quarterly community statistics in this report may not match quarterly sums calculated from past TREB publications.

**Number of Transactions\*** 

## 96 18 17 8 2 0 other

### **Number of New Listings\***



### Average Days on Market\*



### Average/Median Selling Price (,000s)\*





### Sales-to-New Listings Ratio\*





<sup>\*</sup>The source for all slides is the Toronto Real Estate Board. Some statistics are not reported when the number of transactions is two (2) or less. Statistics are updated on a monthly basis. Quarterly community statistics in this report may not match quarterly sums calculated from past TREB publications.



Average/Median Selling Price (,000s)\*

Average Selling PriceMedian Selling Price





### **Number of New Listings\***







**Average Days on Market\*** 





<sup>\*</sup>The source for all slides is the Toronto Real Estate Board. Some statistics are not reported when the number of transactions is two (2) or less.

Statistics are updated on a monthly basis. Quarterly community statistics in this report may not match quarterly sums calculated from past TREB publications.