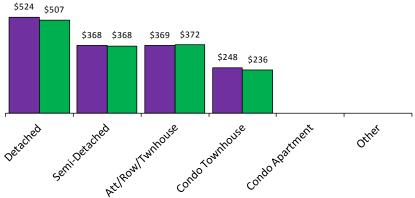

erly sums calculated from past TREB publications.

**Number of Transactions\*** 

Average/Median Selling Price (,000s)\*

Average Selling PriceMedian Selling Price



**Number of New Listings\*** 



Sales-to-New Listings Ratio\*



Average Days on Market\*



**Average Sale Price to List Price Ratio\*** 





<sup>\*</sup>The source for all slides is the Toronto Real Estate Board. Some statistics are not reported when the number of transactions is two (2) or less.

Statistics are updated on a monthly basis. Quarterly community statistics in this report may not match quarterly sums calculated from past TREB publications.

**Number of Transactions\*** 

## 96 18 17 8 2 0 other

### **Number of New Listings\***



### Average Days on Market\*



### Average/Median Selling Price (,000s)\*





### Sales-to-New Listings Ratio\*





<sup>\*</sup>The source for all slides is the Toronto Real Estate Board. Some statistics are not reported when the number of transactions is two (2) or less. Statistics are updated on a monthly basis. Quarterly community statistics in this report may not match quarterly sums calculated from past TREB publications.



Average/Median Selling Price (,000s)\*

Average Selling PriceMedian Selling Price





### **Number of New Listings\***







**Average Days on Market\*** 





<sup>\*</sup>The source for all slides is the Toronto Real Estate Board. Some statistics are not reported when the number of transactions is two (2) or less.

Statistics are updated on a monthly basis. Quarterly community statistics in this report may not match quarterly sums c