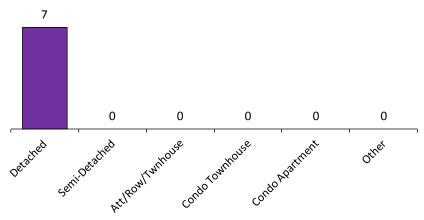

### Sales-to-New Listings Ratio\*

<sup>\*</sup>The source for all slides is the Toronto Real Estate Board. Some statistics are not reported when the number of transactions is two (2) or less. Statistics are updated on a monthly basis. Quarterly community statistics in this report may not match quarterly sums calculated from past TREB publications.