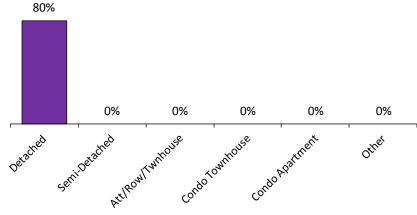

### Sales-to-New Listings Ratio\*

<sup>\*</sup>The source for all slides is the Toronto Real Estate Board. Some statistics are not reported when the number of transactions is two (2) or less. Statistics are updated on a monthly basis. Quarterly community statistics in this report may not match quarterly sums calculated from past TREB publications.