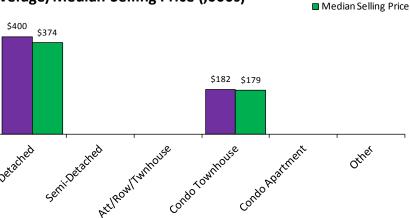

### Average/Median Selling Price (,000s)\*

Average/Median Selling Price (,000s)\*

Average Selling PriceMedian Selling Price