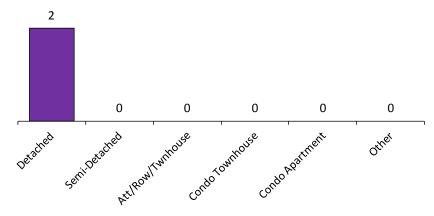

### Sales-to-New Listings Ratio\*

<sup>\*</sup>The source for all slides is the Toronto Real Estate Board. Some statistics are not reported when the number of transactions is two (2) or less. Statistics are updated on a monthly basis. Quarterly community statistics in this report may not match quarterly sums calculated from past TREB publications.