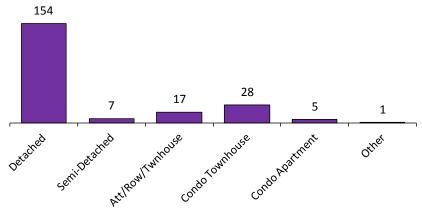

# ALL HOME TYPES, THIRD QUARTER 2012 HALTON HILLS COMMUNITY BREAKDOWN

|                    | Sales | Dollar Volume | Average Price | Median Price | New Listings | Active Listings | Avg. SP/LP | Avg. DOM |
|--------------------|-------|---------------|---------------|--------------|--------------|-----------------|------------|----------|
| Halton Hills       | 194   | \$89,777,276  | \$462,769     | \$425,000    | 326          | 200             | 98%        | 32       |
| Acton              | 32    | \$11,676,900  | \$364,903     | \$361,000    | 61           | 39              | 98%        | 23       |
| Limehouse          | 4     | \$2,158,000   | \$539,500     | \$541,500    | 5            | 4               | 95%        | 96       |
| Rural Halton Hills | 15    | \$10,183,900  | \$678,927     | \$706,000    | 41           | 39              | 97%        | 70       |
| Stewarttown        | 0     | -             | -             | -            | 0            | 0               | -          | -        |
| Georgetown         | 141   | \$64,625,476  | \$458,337     | \$435,000    | 212          | 112             | 98%        | 28       |
| Glen Williams      | 2     | -             | -             | -            | 7            | 6               | -          | -        |