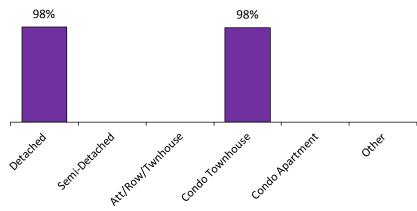

**Number of Transactions\*** 

Average/Median Selling Price (,000s)\*

Average Selling PriceMedian Selling Price

**Number of New Listings\*** 

Sales-to-New Listings Ratio\*

Average Days on Market\*

**Average Sale Price to List Price Ratio\*** 