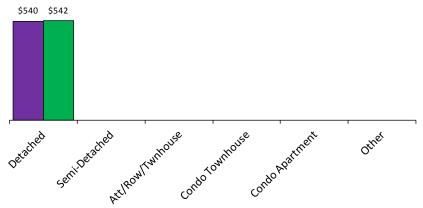

### Average/Median Selling Price (,000s)\*

# ALL HOME TYPES, THIRD QUARTER 2012 HALTON HILLS COMMUNITY BREAKDOWN

|                    | Sales | Dollar Volume | Average Price | Median Price | New Listings | Active Listings | Avg. SP/LP | Avg. DOM |
|--------------------|-------|---------------|---------------|--------------|--------------|-----------------|------------|----------|
| Halton Hills       | 194   | \$89,777,276  | \$462,769     | \$425,000    | 326          | 200             | 98%        | 32       |
| Acton              | 32    | \$11,676,900  | \$364,903     | \$361,000    | 61           | 39              | 98%        | 23       |
| Limehouse          | 4     | \$2,158,000   | \$539,500     | \$541,500    | 5            | 4               | 95%        | 96       |
| Rural Halton Hills | 15    | \$10,183,900  | \$678,927     | \$706,000    | 41           | 39              | 97%        | 70       |
| Stewarttown        | 0     | -             | -             | -            | 0            | 0               | -          | -        |
| Georgetown         | 141   | \$64,625,476  | \$458,337     | \$435,000    | 212          | 112             | 98%        | 28       |
| Glen Williams      | 2     | -             | -             | -            | 7            | 6               | -          | -        |