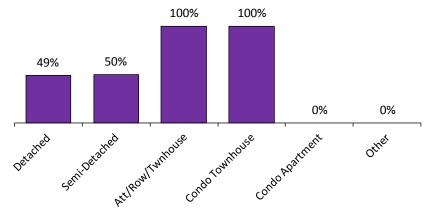

### Sales-to-New Listings Ratio\*

<sup>\*</sup>The source for all slides is the Toronto Real Estate Board. Some statistics are not reported when the number of transactions is two (2) or less. Statistics are updated on a monthly basis. Quarterly community statistics in this report may not match quarterly sums calculated from past TREB publications.