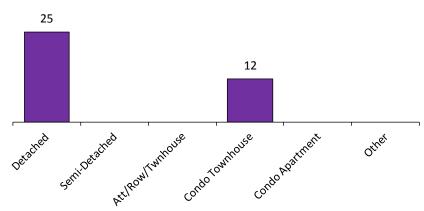

337     | \$435,000    | 212          | 112             | 98%        | 28       |
| Glen Williams      | 2     | -             | -             | -            | 7            | 6               | -          | -        |

<sup>\*</sup>The source for all slides is the Toronto Real Estate Board. Some statistics are not reported when the number of transactions is two (2) or less.

Statistics are updated on a monthly basis. Quarterly community statistics in this report may not match quarterly sums calculated from past TREB publications.

■ Average Selling Price

# Number of Transactions\* 26 1 1 0 0 Detacted Seminterative Seminterative Action Rouse Seminterative Action Rouse Seminterative Action Rouse Seminterative Rouse Rouse

### **Number of New Listings\***



### **Average Days on Market\***



### Average/Median Selling Price (,000s)\*



### Sales-to-New Listings Ratio\*





<sup>\*</sup>The source for all slides is the Toronto Real Estate Board. Some statistics are not reported when the number of transactions is two (2) or less. Statistics are updated on a monthly basis. Quarterly community statistics in this report may not match quarterly sums calculated from past TREB publications.

# Number of Transactions\* 4 0 0 0 0 0 0 Detacted Semi Det

### **Number of New Listings\***



### **Average Days on Market\***



### Average/Median Selling Price (,000s)\*





### Sales-to-New Listings Ratio\*





<sup>\*</sup>The source for all slides is the Toronto Real Estate Board. Some statistics are not reported when the number of transactions is two (2) or less. Statistics are upda