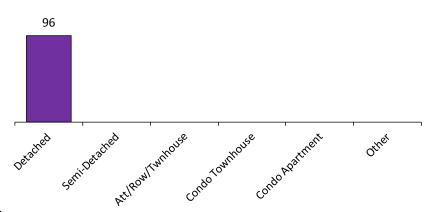

■ Average Selling Price

# Number of Transactions\* 26 1 1 0 0 Detacted Seminterative Seminterative Action Rouse Seminterative Action Rouse Seminterative Action Rouse Seminterative Rouse Rouse

### **Number of New Listings\***



### **Average Days on Market\***



### Average/Median Selling Price (,000s)\*



### Sales-to-New Listings Ratio\*





<sup>\*</sup>The source for all slides is the Toronto Real Estate Board. Some statistics are not reported when the number of transactions is two (2) or less. Statistics are updated on a monthly basis. Quarterly community statistics in this report may not match quarterly sums calculated from past TREB publications.

# Number of Transactions\* 4 0 0 0 0 0 0 Detacted Semi Det

### **Number of New Listings\***



### **Average Days on Market\***



### Average/Median Selling Price (,000s)\*





### Sales-to-New Listings Ratio\*





<sup>\*</sup>The source for all slides is the Toronto Real Estate Board. Some statistics are not reported when the number of transactions is two (2) or less. Statistics are updated on a monthly basis. Quarterly community statistics in this report may not match quarterly sums calculated from past TREB publications.



<sup>\*</sup>The source for all slides is the Toronto Real Estate Board. Some statistics are not reported when the number of transactions is two (2) or less. Statistics are updated on a monthly basis. Quarterly community statistics in this report may not match quarterly sums calculated from past TREB publications.

**Number of Transactions\*** 

Average/Median Selling Price (,000s)\*

Aver