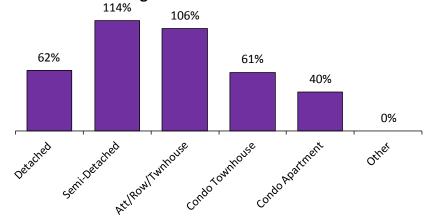

### Sales-to-New Listings Ratio\*

<sup>\*</sup>The source for all slides is the Toronto Real Estate Board. Some statistics are not reported when the number of transactions is two (2) or less. Statistics are updated on a monthly basis. Quarterly community statistics in this report may not match quarterly sums calculated from past TREB publications.