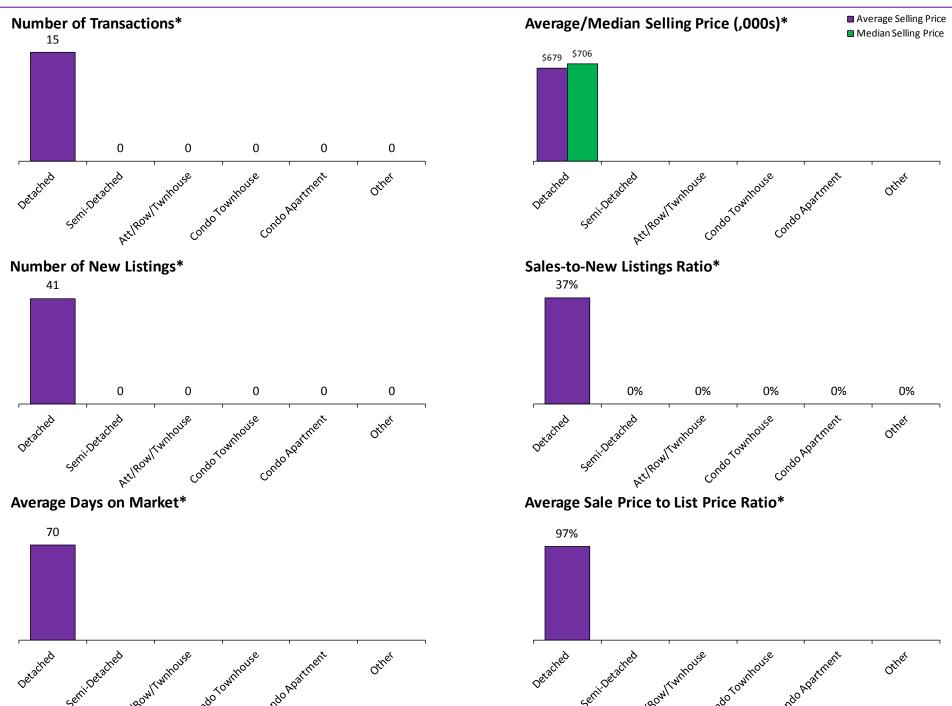

# Number of Transactions\* 4 0 0 0 0 0 0 Detacted Semi Det

### Average/Median Selling Price (,000s)\*

### **Number of New Listings\***

### Sales-to-New Listings Ratio\*

<sup>\*</sup>The source for all slides is the Toronto Real Estate Board. Some statistics are not reported when the number of transactions is two (2) or less. Statistics are updated on a monthly basis. Quarterly community statistics in this report may not match quarterly sums calculated from past TREB publications.

### **Average Days on Market\***

# ALL HOME TYPES, THIRD QUARTER 2012 HALTON HILLS COMMUNITY BREAKDOWN

|                    | Sales | Dollar Volume | Average Price | Median Price | New Listings | Active Listings | Avg. SP/LP | Avg. DOM |
|--------------------|-------|---------------|---------------|--------------|--------------|-----------------|------------|----------|
| Halton Hills       | 194   | \$89,777,276  | \$462,769     | \$425,000    | 326          | 200             | 98%        | 32       |
| Acton              | 32    | \$11,676,900  | \$364,903     | \$361,000    | 61           | 39              | 98%        | 23       |
| Limehouse          | 4     | \$2,158,000   | \$539,500     | \$541,500    | 5            | 4               | 95%        | 96       |
| Rural Halton Hills | 15    | \$10,183,900  | \$678,927     | \$706,000    | 41           | 39              | 97%        | 70       |
| Stewarttown        | 0     | -             | -             | -            | 0            | 0               | -          | -        |
| Georgetown         | 141   | \$64,625,476  | \$458,337     | \$435,000    | 212          | 112             | 98%        | 28       |
| Glen Williams      | 2     | -             | -             | -            | 7            | 6               | -          | -        |