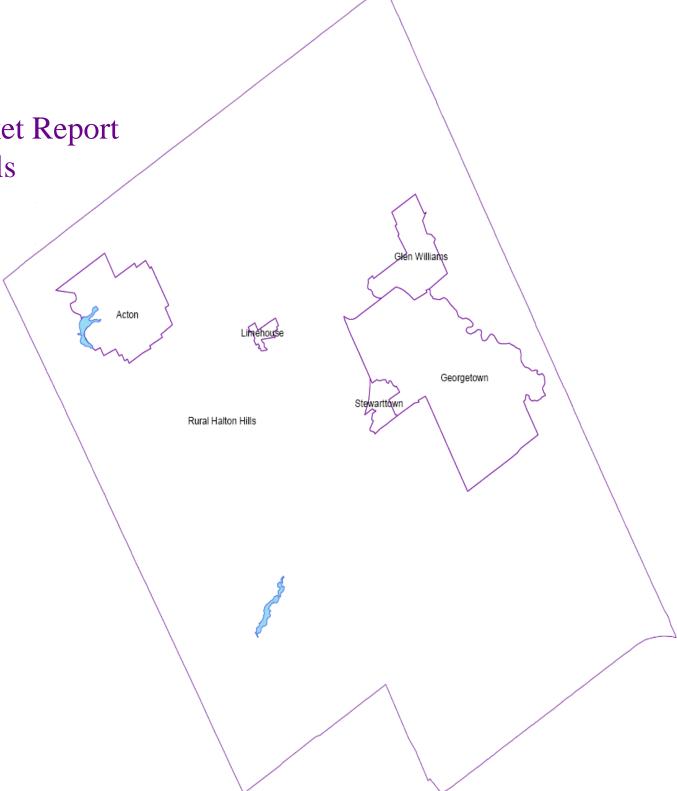

# ALL HOME TYPES, THIRD QUARTER 2012 HALTON HILLS COMMUNITY BREAKDOWN

|                    | Sales | Dollar Volume | Average Price | Median Price | New Listings | Active Listings | Avg. SP/LP | Avg. DOM |
|--------------------|-------|---------------|---------------|--------------|--------------|-----------------|------------|----------|
| Halton Hills       | 194   | \$89,777,276  | \$462,769     | \$425,000    | 326          | 200             | 98%        | 32       |
| Acton              | 32    | \$11,676,900  | \$364,903     | \$361,000    | 61           | 39              | 98%        | 23       |
| Limehouse          | 4     | \$2,158,000   | \$539,500     | \$541,500    | 5            | 4               | 95%        | 96       |
| Rural Halton Hills | 15    | \$10,183,900  | \$678,927     | \$706,000    | 41           | 39              | 97%        | 70       |
| Stewarttown        | 0     | -             | -             | -            | 0            | 0               | -          | -        |
| Georgetown         | 141   | \$64,625,476  | \$458,337     | \$435,000    | 212          | 112             | 98%        | 28       |
| Glen Williams      | 2     | -             | -             | -            | 7            | 6               | -          | -        |