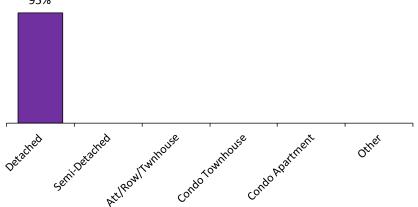

### Sales-to-New Listings Ratio\*

<sup>\*</sup>The source for all slides is the Toronto Real Estate Board. Some statistics are not reported when the number of transactions is two (2) or less. Statistics are updated on a monthly basis. Quarterly community statistics in this report may not match quarterly sums calculated from past TREB publications.