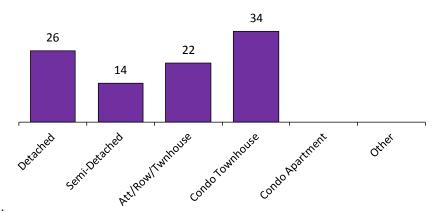

# ALL HOME TYPES, THIRD QUARTER 2012 HALTON HILLS COMMUNITY BREAKDOWN

|                    | Sales | Dollar Volume | Average Price | Median Price | New Listings | Active Listings | Avg. SP/LP | Avg. DOM |
|--------------------|-------|---------------|---------------|--------------|--------------|-----------------|------------|----------|
| Halton Hills       | 194   | \$89,777,276  | \$462,769     | \$425,000    | 326          | 200             | 98%        | 32       |
| Acton              | 32    | \$11,676,900  | \$364,903     | \$361,000    | 61           | 39              | 98%        | 23       |
| Limehouse          | 4     | \$2,158,000   | \$539,500     | \$541,500    | 5            | 4               | 95%        | 96       |
| Rural Halton Hills | 15    | \$10,183,900  | \$678,927     | \$706,000    | 41           | 39              | 97%        | 70       |
| Stewarttown        | 0     | -             | -             | -            | 0            | 0               | -          | -        |
| Georgetown         | 141   | \$64,625,476  | \$458,337     | \$435,000    | 212          | 112             | 98%        | 28       |
| Glen Williams      | 2     | -             | -             | -            | 7            | 6               | -          | -        |