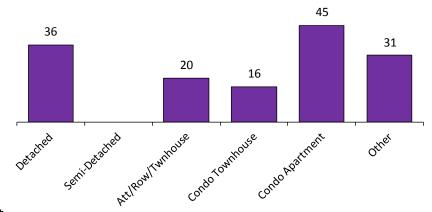

<sup>\*</sup>The source for all slides is the Toronto Real Estate Board. Some statistics are not reported when the number of transactions is two (2) or less. Statistics are updated on a monthly basis. Quarterly community statistics in this report may not match quarterly sums calculated from past TREB publications.







# Average Days on Market\*



#### Average/Median Selling Price (,000s)\*



#### Sales-to-New Listings Ratio\*





<sup>\*</sup>The source for all slides is the Toronto Real Estate Board. Some statistics are not reported when the number of transactions is two (2) or less. Statistics are updated on a monthly basis. Quarterly community statistics in this report may not match quarterly sums calculated from past TREB publications.







#### Average Days on Market\*



#### Average/Median Selling Price (,000s)\*



#### Sales-to-New Listings Ratio\*





<sup>\*</sup>The source for all slides is the Toronto Real Estate Board. Some statistics are not reported when the number of transactions is two (2) or less. Statistics are updated on a monthly basis. Quarterly community statistics in this report may not match quarterly sums calculated from past TREB publications.

# Number of Transactions\* 41 11 11 11 0 0 Dezacted Senintezatied Condo Tourinouse Condo Againeric Condo Condo Againeric Condo Condo Againeric Condo Condo Againeric Condo Condo

#### **Number of New Listings\***



#### Average Days on Market\*



#### Average/Median Selling Price (,000s)\*



#### Sales-to-New Listings Ratio\*





<sup>\*</sup>The source for all slides is the Toronto Real