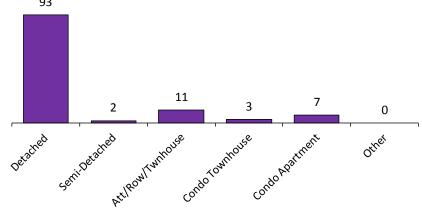

# Number of Transactions\* 41 11 11 11 0 0 Dezacted Senintezatied Condo Tourinouse Condo Againeric Condo Condo Againeric Condo Condo Againeric Condo Condo Againeric Condo Condo