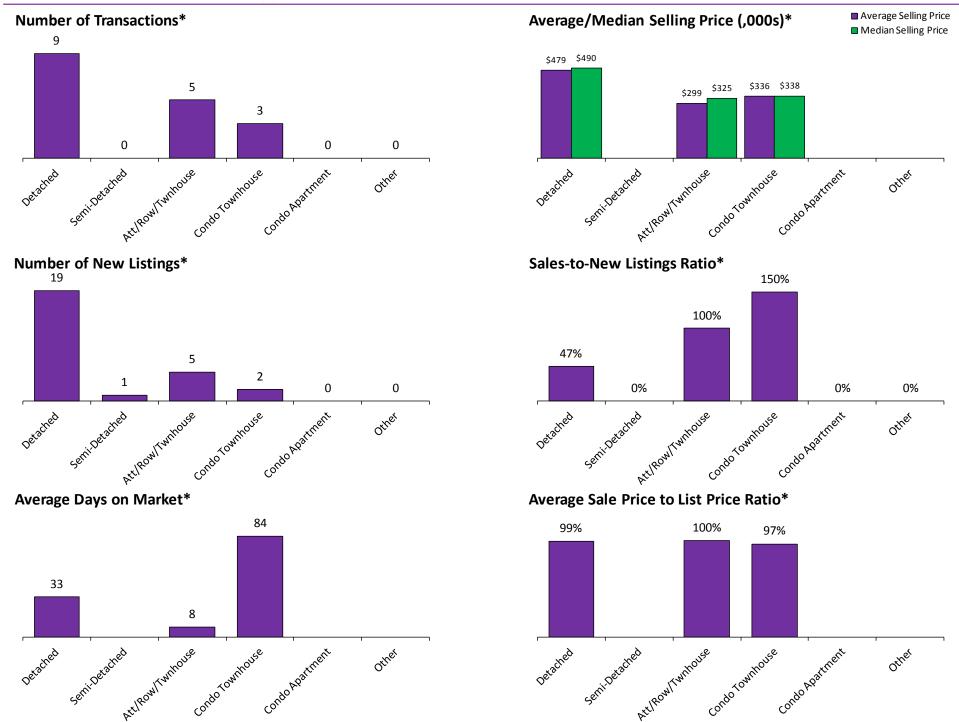

#### **Number of New Listings\***

# Average Days on Market\*

#### Average/Median Selling Price (,000s)\*

#### Sales-to-New Listings Ratio\*

<sup>\*</sup>The source for all slides is the Toronto Real Estate Board. Some statistics are not reported when the number of transactions is two (2) or less. Statistics are updated on a monthly basis. Quarterly community statistics in this report may not match quarterly sums calculated from past TREB publications.