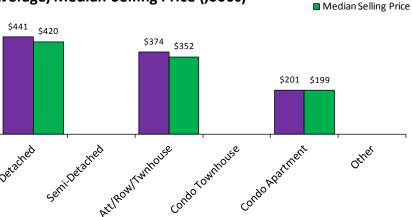

ome statistics are not reported when the number of transactions is two (2) or less.

Statistics are updated on a monthly basis. Quarterly community statistics in this report may not match quarterly sums calculated from past TREB publications.



#### **Number of New Listings\***



# Average Days on Market\*



#### Average/Median Selling Price (,000s)\*





#### Sales-to-New Listings Ratio\*





<sup>\*</sup>The source for all slides is the Toronto Real Estate Board. Some statistics are not reported when the number of transactions is two (2) or less. Statistics are updated on a monthly basis. Quarterly community statistics in this report may not match quarterly sums calculated from past TREB publications.







# Average Days on Market\*



#### Average/Median Selling Price (,000s)\*



#### Sales-to-New Listings Ratio\*





<sup>\*</sup>The source for all slides is the Toronto Real Estate Board. Some statistics are not reported when the number of transactions is two (2) or less. Statistics are updated on a monthly basis. Quarterly community statistics in this report may not match quarterly sums calculated from past TREB publications.







#### Average Days on Market\*



#### Average/Median Selling Price (,000s)\*



#### Sales-to-New Listings Ratio\*





<sup>\*</sup>The source for all slides is the Toronto Real Estate Board. Some statistics are not reported when the number of transactions is two (2) or less. Statistics are updated on a monthly basis. Quarterly community statistics in this report may not match quarterly sums calculated from past TREB publications.