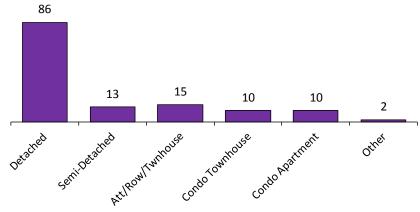

\***



# Average Days on Market\*



#### Average/Median Selling Price (,000s)\*





#### Sales-to-New Listings Ratio\*





<sup>\*</sup>The source for all slides is the Toronto Real Estate Board. Some statistics are not reported when the number of transactions is two (2) or less. Statistics are updated on a monthly basis. Quarterly community statistics in this report may not match quarterly sums calculated from past TREB publications.



<sup>\*</sup>The source for all slides is the Toronto Real Estate Board. Some statistics are not reported when the number of transactions is two (2) or less. Statistics are updated on a monthly basis. Quarterly community statistics in this report may not match quarterly sums calculated from past TREB publications.



#### **Number of New Listings\***



#### Average Days on Market\*



#### Average/Median Selling Price (,000s)\*



#### Sales-to-New Listings Ratio\*





<sup>\*</sup>The source for all slides is the Toronto Real Estate Board. Some statistics are not reported when the number of transactions is two (2) or less. Statistics are updated on a monthly basis. Quarterly community statistics in this report may not match quarterly sums calculated from past TREB publications.