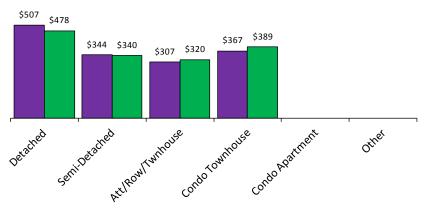

d from past TREB publications.

# Number of Transactions\* 41 11 11 11 0 0 Dezacted Senintezatied Condo Tourinouse Condo Againeric Condo Condo Againeric Condo Condo Againeric Condo Condo Againeric Condo Condo

#### **Number of New Listings\***



#### Average Days on Market\*



#### Average/Median Selling Price (,000s)\*



#### Sales-to-New Listings Ratio\*





<sup>\*</sup>The source for all slides is the Toronto Real Estate Board. Some statistics are not reported when the number of transactions is two (2) or less. Statistics are updated on a monthly basis. Quarterly community statistics in this report may not match quarterly sums calculated from past TREB publications.



#### **Number of New Listings\***



# Average Days on Market\*



#### Average/Median Selling Price (,000s)\*





#### Sales-to-New Listings Ratio\*





<sup>\*</sup>The source for all slides is the Toronto Real Estate Board. Some statistics are not reported when the number of transactions is two (2) or less. Statistics are updated on a monthly basis. Quarterly community statistics in this report may not match quarterly sums calculated from past TREB publications.



<sup>\*</sup>The source for all slides is the Toronto Real Estate Board. Some statistics are not reported when the number of transactions is two (2) or less. Statistics are updated on a monthly basis. Quarterly community statistics in this report may not match quarterly sums calculated from past TREB publications.



#### **Number of New Listings\***



#### Average Days on Market\*



#### Average/Median Selling Price (,000s)\*



###