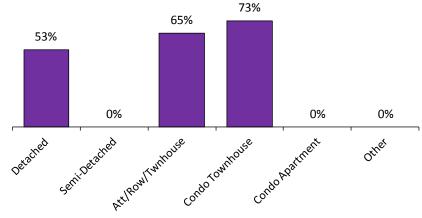

#### Sales-to-New Listings Ratio\*

<sup>\*</sup>The source for all slides is the Toronto Real Estate Board. Some statistics are not reported when the number of transactions is two (2) or less. Statistics are updated on a monthly basis. Quarterly community statistics in this report may not match quarterly sums calculated from past TREB publications.