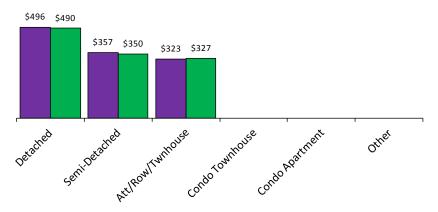

#### Sales-to-New Listings Ratio\*

<sup>\*</sup>The source for all slides is the Toronto Real Estate Board. Some statistics are not reported when the number of transactions is two (2) or less. Statistics are updated on a monthly basis. Quarterly community statistics in this report may not match quarterly sums calculated from past TREB publications.