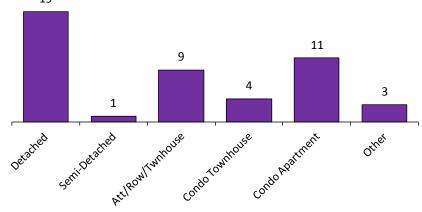

### Sales-to-New Listings Ratio\*





<sup>\*</sup>The source for all slides is the Toronto Real Estate Board. Some statistics are not reported when the number of transactions is two (2) or less. Statistics are updated on a monthly basis. Quarterly community statistics in this report may not match quarterly sums calculated from past TREB publications.







# Average Days on Market\*



#### Average/Median Selling Price (,000s)\*



#### Sales-to-New Listings Ratio\*





<sup>\*</sup>The source for all slides is the Toronto Real Estate Board. Some statistics are not reported when the number of transactions is two (2) or less. Statistics are updated on a monthly basis. Quarterly community statistics in this report may not match quarterly sums calculated from past TREB publications.







#### Average Days on Market\*



#### Average/Median Selling Price (,000s)\*



#### Sales-to-New Listings Ratio\*





<sup>\*</sup>The source for all slides is the Toronto Real Estate Board. Some statistics are not reported when the number of transactions is two (2) or less. Statistics are updated on a monthly basis. Quarterly community statistics in this report may not match quarterly sums calculated from past TREB publications.

# Number of Transactions\* 41 11 11 11 0 0 Dezacted Senintezatied Condo Tourinouse Condo Againeric Condo Condo Againeric Condo Condo Againeric Condo Condo Againeric Condo Condo

#### **Number of New Listings\***



#### Average Days on Market\*



#### Average/Median Selling Price (,000s)\*



#### Sales-to-New Listings Ratio\*





<sup>\*</sup>The source fo