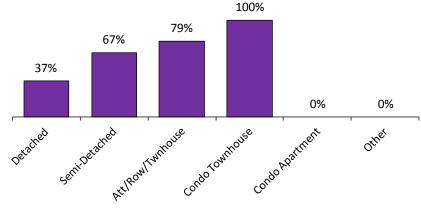

#### Sales-to-New Listings Ratio\*

<sup>\*</sup>The source for all slides is the Toronto Real Estate Board. Some statistics are not reported when the number of transactions is two (2) or less. Statistics are updated on a monthly basis. Quarterly community statistics in this report may not match quarterly sums calculated from past TREB publications.