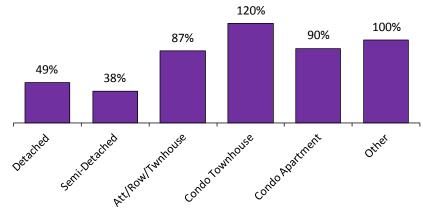

#### Sales-to-New Listings Ratio\*

<sup>\*</sup>The source for all slides is the Toronto Real Estate Board. Some statistics are not reported when the number of transactions is two (2) or less. Statistics are updated on a monthly basis. Quarterly community statistics in this report may not match quarterly sums calculated from past TREB publications.