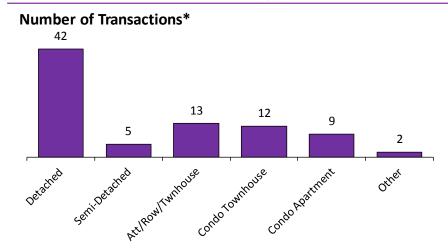

ons.



#### **Number of New Listings\***



# Average Days on Market\*



#### Average/Median Selling Price (,000s)\*





#### Sales-to-New Listings Ratio\*





<sup>\*</sup>The source for all slides is the Toronto Real Estate Board. Some statistics are not reported when the number of transactions is two (2) or less. Statistics are updated on a monthly basis. Quarterly community statistics in this report may not match quarterly sums calculated from past TREB publications.



<sup>\*</sup>The source for all slides is the Toronto Real Estate Board. Some statistics are not reported when the number of transactions is two (2) or less. Statistics are updated on a monthly basis. Quarterly community statistics in this report may not match quarterly sums calculated from past TREB publications.



#### **Number of New Listings\***



#### Average Days on Market\*



#### Average/Median Selling Price (,000s)\*



#### Sales-to-New Listings Ratio\*





<sup>\*</sup>The source for all slides is the Toronto Real Estate Board. Some statistics are not reported when the number of transactions is two (2) or less. Statistics are updated on a monthly basis. Quarterly community statistics in this report may not match quarterly sums calculated from past TREB publications.