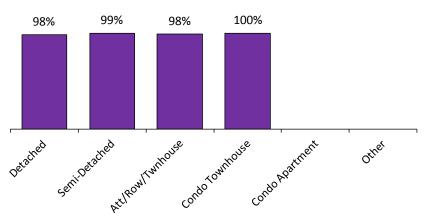

#### Sales-to-New Listings Ratio\*

<sup>\*</sup>The source for all slides is the Toronto Real Estate Board. Some statistics are not reported when the number of transactions is two (2) or less. Statistics are updated on a monthly basis. Quarterly community statistics in this report may not match quarterly sums calculated from past TREB publications.