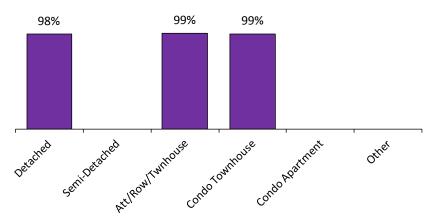

#### Sales-to-New Listings Ratio\*

<sup>\*</sup>The source for all slides is the Toronto Real Estate Board. Some statistics are not reported when the number of transactions is two (2) or less. Statistics are updated on a monthly basis. Quarterly community statistics in this report may not match quarterly sums calculated from past TREB publications.