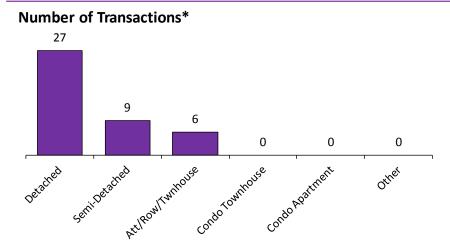

# Number of Transactions\* 41 11 11 11 0 0 Dezacted Senintezatied Condo Tourinouse Condo Againeric Condo Condo Againeric Condo Condo Againeric Condo Condo Againeric Condo Condo