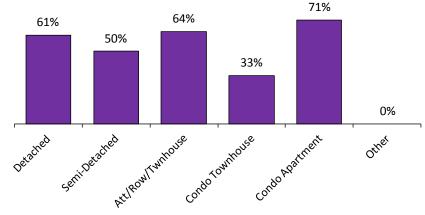

#### Sales-to-New Listings Ratio\*

<sup>\*</sup>The source for all slides is the Toronto Real Estate Board. Some statistics are not reported when the number of transactions is two (2) or less. Statistics are updated on a monthly basis. Quarterly community statistics in this report may not match quarterly sums calculated from past TREB publications.