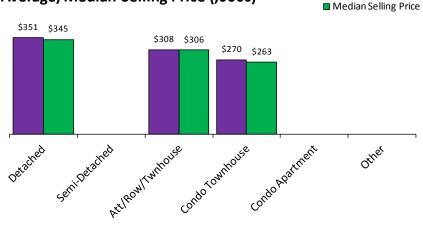

t match quarterly sums calculated from past TREB publications.







#### Average Days on Market\*



#### Average/Median Selling Price (,000s)\*



#### Sales-to-New Listings Ratio\*





<sup>\*</sup>The source for all slides is the Toronto Real Estate Board. Some statistics are not reported when the number of transactions is two (2) or less. Statistics are updated on a monthly basis. Quarterly community statistics in this report may not match quarterly sums calculated from past TREB publications.

# Number of Transactions\* 41 11 11 11 0 0 Dezacted Senintezatied Condo Tourinouse Condo Againeric Condo Condo Againeric Condo Condo Againeric Condo Condo Againeric Condo Condo

#### **Number of New Listings\***



#### Average Days on Market\*



#### Average/Median Selling Price (,000s)\*



#### Sales-to-New Listings Ratio\*





<sup>\*</sup>The source for all slides is the Toronto Real Estate Board. Some statistics are not reported when the number of transactions is two (2) or less. Statistics are updated on a monthly basis. Quarterly community statistics in this report may not match quarterly sums calculated from past TREB publications.



#### **Number of New Listings\***



# Average Days on Market\*



#### Average/Median Selling Price (,000s)\*





#### Sales-to-New Listings Ratio\*





<sup>\*</sup>The source for all slides is the Toronto Real Estate Board. Some statistics are not reported when the number of transactions is two (2) or less. Statistics are updated on a monthly basis. Quarterly community statistics in this report may not match quarterly sums calcula