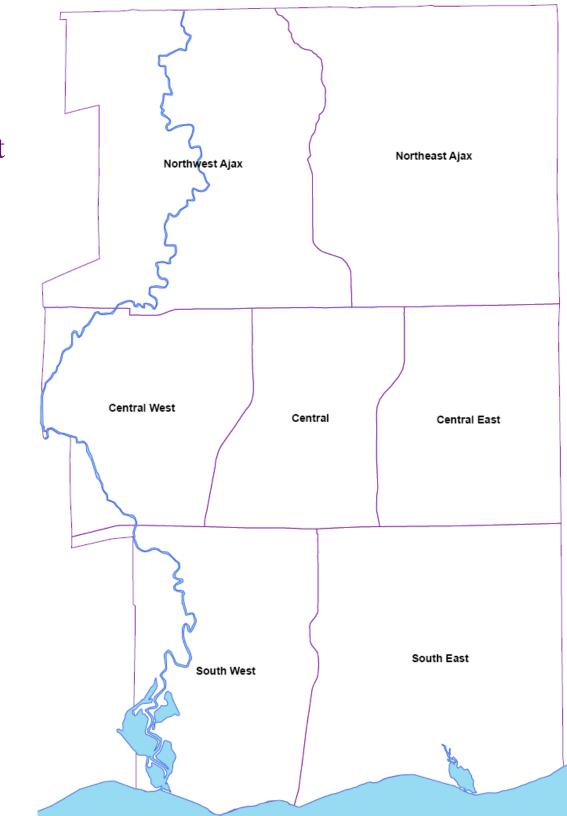

# AJAX COMMUNITY BREAKDOWN

|                | Sales | Dollar Volume | Average Price | Median Price | New Listings | Active Listings | Avg. SP/LP | Avg. DOM |
|----------------|-------|---------------|---------------|--------------|--------------|-----------------|------------|----------|
| Ajax           | 379   | \$142,336,962 | \$375,559     | \$350,000    | 661          | 223             | 99%        | 21       |
| Northwest Ajax | 42    | \$18,534,250  | \$441,292     | \$421,500    | 87           | 33              | 99%        | 20       |
| Central West   | 72    | \$29,644,250  | \$411,726     | \$399,450    | 116          | 40              | 99%        | 18       |
| South West     | 34    | \$10,446,800  | \$307,259     | \$291,750    | 47           | 19              | 98%        | 32       |
| Central        | 63    | \$20,734,350  | \$329,117     | \$322,000    | 109          | 36              | 99%        | 21       |
| Northeast Ajax | 68    | \$28,597,260  | \$420,548     | \$384,000    | 139          | 48              | 98%        | 17       |
| Central East   | 17    | \$6,812,880   | \$400,758     | \$350,000    | 27           | 10              | 99%        | 35       |
| South East     | 83    | \$27,567,172  | \$332,135     | \$327,000    | 136          | 37              | 99%        | 20       |