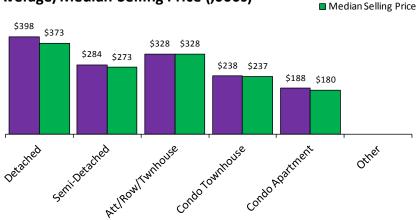

*





#### Sales-to-New Listings Ratio\*





<sup>\*</sup>The source for all slides is the Toronto Real Estate Board. Some statistics are not reported when the number of transactions is two (2) or less. Statistics are updated on a monthly basis. Quarterly community statistics in this report may not match quarterly sums calculated from past TREB publications.



<sup>\*</sup>The source for all slides is the Toronto Real Estate Board. Some statistics are not reported when the number of transactions is two (2) or less. Statistics are updated on a monthly basis. Quarterly community statistics in this report may not match quarterly sums calculated from past TREB publications.



#### **Number of New Listings\***



#### Average Days on Market\*



#### Average/Median Selling Price (,000s)\*



#### Sales-to-New Listings Ratio\*





<sup>\*</sup>The source for all slides is the Toronto Real Estate Board. Some statistics are not reported when the number of transactions is two (2) or less. Statistics are updated on a monthly basis. Quarterly community statistics in this report may not match quarterly sums calculated from past TREB publications.