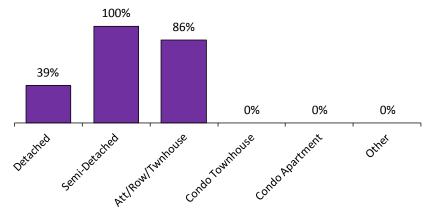

00    | 139          | 48              | 98%        | 17       |
| Central East   | 17    | \$6,812,880   | \$400,758     | \$350,000    | 27           | 10              | 99%        | 35       |
| South East     | 83    | \$27,567,172  | \$332,135     | \$327,000    | 136          | 37              | 99%        | 20       |

<sup>\*</sup>The source for all slides is the Toronto Real Estate Board. Some statistics are not reported when the number of transactions is two (2) or less.

Statistics are updated on a monthly basis. Quarterly community statistics in this report may not match quarterly sums calculated from past TREB publications.



#### **Number of New Listings\***



# Average Days on Market\*



#### Average/Median Selling Price (,000s)\*





#### Sales-to-New Listings Ratio\*





<sup>\*</sup>The source for all slides is the Toronto Real Estate Board. Some statistics are not reported when the number of transactions is two (2) or less. Statistics are updated on a monthly basis. Quarterly community statistics in this report may not match quarterly sums calculated from past TREB publications.







# Average Days on Market\*



#### Average/Median Selling Price (,000s)\*



#### Sales-to-New Listings Ratio\*





<sup>\*</sup>The source for all slides is the Toronto Real Estate Board. Some statistics are not reported when the number of transactions is two (2) or less. Statistics are updated on a monthly basis. Quarterly community statistics in this report may not match quarterly sums calculated from past TREB publications.







#### Average Days on Market\*