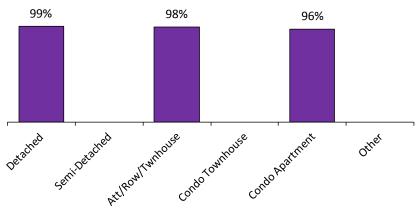

number of transactions is two (2) or less.

Statistics are updated on a monthly basis. Quarterly community statistics in this report may not match quarterly sums calculated from past TREB publications.



#### **Number of New Listings\***



# Average Days on Market\*



#### Average/Median Selling Price (,000s)\*





#### Sales-to-New Listings Ratio\*





<sup>\*</sup>The source for all slides is the Toronto Real Estate Board. Some statistics are not reported when the number of transactions is two (2) or less. Statistics are updated on a monthly basis. Quarterly community statistics in this report may not match quarterly sums calculated from past TREB publications.







# Average Days on Market\*



#### Average/Median Selling Price (,000s)\*



#### Sales-to-New Listings Ratio\*





<sup>\*</sup>The source for all slides is the Toronto Real Estate Board. Some statistics are not reported when the number of transactions is two (2) or less. Statistics are updated on a monthly basis. Quarterly community statistics in this report may not match quarterly sums calculated from past TREB publications.







#### Average Days on Market\*



#### Average/Median Selling Price (,000s)\*



#### Sales-to-New Listings Ratio\*





<sup>\*</sup>The source for all slides is the Toronto Real Estate Board. Some statistics are not reported when the number of transactions is two (2) or less. Statistics are updated on a monthly basis. Quarterly community statistics in this report may not match quarterly sums calculated from past TREB publications.

# Number of Transactions\* 41 11 11 11