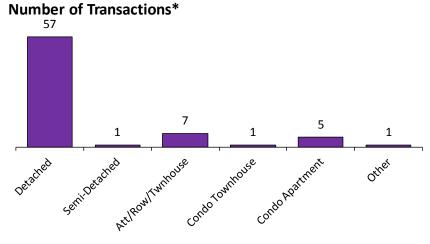

# **SUMMARY OF EXISTING HOME TRANSACTIONS**

# **ALL HOME TYPES, FIRST QUARTER 2013**

# AJAX COMMUNITY BREAKDOWN

|                | Sales | Dollar Volume | Average Price | Median Price | New Listings | Active Listings | Avg. SP/LP | Avg. DOM |
|----------------|-------|---------------|---------------|--------------|--------------|-----------------|------------|----------|
| Ajax           | 379   | \$142,336,962 | \$375,559     | \$350,000    | 661          | 223             | 99%        | 21       |
| Northwest Ajax | 42    | \$18,534,250  | \$441,292     | \$421,500    | 87           | 33              | 99%        | 20       |
| Central West   | 72    | \$29,644,250  | \$411,726     | \$399,450    | 116          | 40              | 99%        | 18       |
| South West     | 34    | \$10,446,800  | \$307,259     | \$291,750    | 47           | 19              | 98%        | 32       |
| Central        | 63    | \$20,734,350  | \$329,117     | \$322,000    | 109          | 36              | 99%        | 21       |
| Northeast Ajax | 68    | \$28,597,260  | \$420,548     | \$384,000    | 139          | 48              | 98%        | 17       |
| Central East   | 17    | \$6,812,880   | \$400,758     | \$350,000    | 27           | 10              | 99%        | 35       |
| South East     | 83    | \$27,567,172  | \$332,135     | \$327,000    | 136          | 37              | 99%        | 20       |