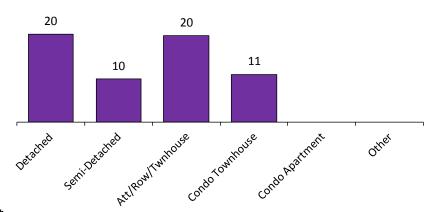

# Number of Transactions\* 41 11 11 11 0 0 Dezacted Senintezatied Condo Tourinouse Condo Againeric Condo Condo Againeric Condo Condo Againeric Condo Condo Againeric Condo Condo