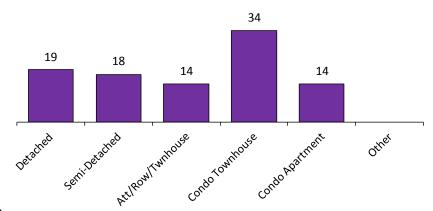

*



#### Average/Median Selling Price (,000s)\*





#### Sales-to-New Listings Ratio\*





<sup>\*</sup>The source for all slides is the Toronto Real Estate Board. Some statistics are not reported when the number of transactions is two (2) or less. Statistics are updated on a monthly basis. Quarterly community statistics in this report may not match quarterly sums calculated from past TREB publications.



<sup>\*</sup>The source for all slides is the Toronto Real Estate Board. Some statistics are not reported when the number of transactions is two (2) or less. Statistics are updated on a monthly basis. Quarterly community statistics in this report may not match quarterly sums calculated from past TREB publications.



#### **Number of New Listings\***



#### Average Days on Market\*



#### Average/Median Selling Price (,000s)\*



#### Sales-to-New Listings Ratio\*





<sup>\*</sup>The source for all slides is the Toronto Real Estate Board. Some statistics are not reported when the number of transactions is two (2) or less. Statistics are updated on a monthly basis. Quarterly community statistics in this report may not match quarterly sums calculated from past TREB publications.