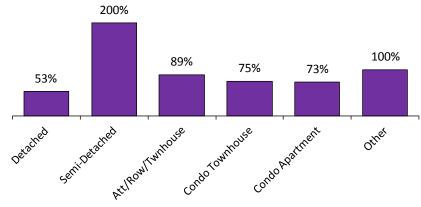

#### Sales-to-New Listings Ratio\*

<sup>\*</sup>The source for all slides is the Toronto Real Estate Board. Some statistics are not reported when the number of transactions is two (2) or less. Statistics are updated on a monthly basis. Quarterly community statistics in this report may not match quarterly sums calculated from past TREB publications.