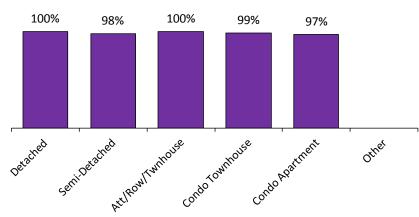

#### Sales-to-New Listings Ratio\*

<sup>\*</sup>The source for all slides is the Toronto Real Estate Board. Some statistics are not reported when the number of transactions is two (2) or less. Statistics are updated on a monthly basis. Quarterly community statistics in this report may not match quarterly sums calculated from past TREB publications.