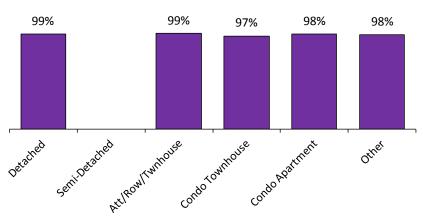

#### Sales-to-New Listings Ratio\*

<sup>\*</sup>The source for all slides is the Toronto Real Estate Board. Some statistics are not reported when the number of transactions is two (2) or less. Statistics are updated on a monthly basis. Quarterly community statistics in this report may not match quarterly sums calculated from past TREB publications.