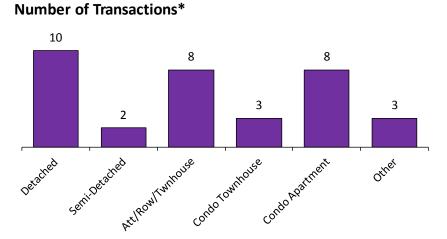

# Number of Transactions\* 41 11 11 11 0 0 Dezacted Senintezatied Condo Tourinouse Condo Againeric Condo Condo Againeric Condo Condo Againeric Condo Condo Againeric Condo Condo