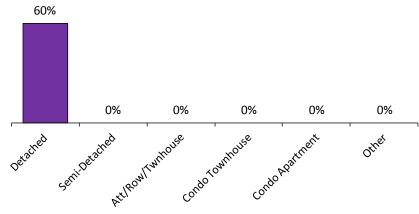

## Sales-to-New Listings Ratio\*

<sup>\*</sup>The source for all slides is the Toronto Real Estate Board. Some statistics are not reported when the number of transactions is two (2) or less. Statistics are updated on a monthly basis. Quarterly community statistics in this report may not match quarterly sums calculated from past TREB publications.

# Sales-to-New Listings Ratio\*

<sup>\*</sup>The source for all slides is the Toronto Real Estate Board. Some statistics are not reported when the number of transactions is two (2) or less. Statistics are updated on a monthly basis. Quarterly community statistics in this report may not match quarterly sums calculated from past TREB publications.