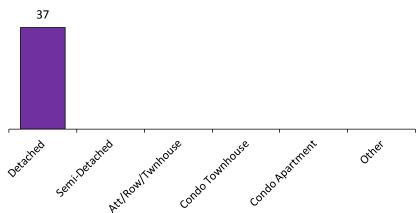

# ALL HOME TYPES, FOURTH QUARTER 2013 EAST GWILLIMBURY COMMUNITY BREAKDOWN

|                        | Sales | Dollar Volume | Average Price | Median Price | New Listings | Active Listings | Avg. SP/LP | Avg. DOM |
|------------------------|-------|---------------|---------------|--------------|--------------|-----------------|------------|----------|
| East Gwillimbury       | 54    | \$30,180,725  | \$558,902     | \$499,500    | 75           | 65              | 98%        | 43       |
| Holland Landing        | 18    | \$9,468,500   | \$526,028     | \$490,000    | 16           | 11              | 97%        | 55       |
| Queensville            | 3     | \$1,720,000   | \$573,333     | \$580,000    | 5            | 6               | 97%        | 80       |
| Sharon                 | 8     | \$7,078,000   | \$884,750     | \$850,000    | 14           | 10              | 99%        | 49       |
| Rural East Gwillimbury | 5     | \$3,694,900   | \$738,980     | \$699,900    | 12           | 19              | 99%        | 37       |
| Mt Albert              | 20    | \$8,219,325   | \$410,966     | \$409,950    | 28           | 19              | 98%        | 25       |