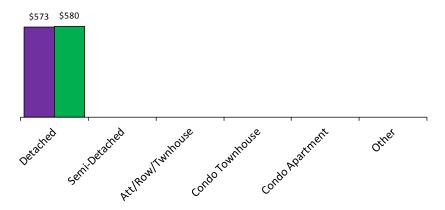

ard. Some statistics are not reported when the number of transactions is two (2) or less.

Statistics are updated on a monthly basis. Quarterly community statistics in this report may not match quarterly sums calculated from past TREB publications.



<sup>\*</sup>The source for all slides is the Toronto Real Estate Board. Some statistics are not reported when the number of transactions is two (2) or less.

Statistics are updated on a monthly basis. Quarterly community statistics in this report may not match quarterly sums calculated from past TREB publications.

# Number of Transactions\* 3 0 0 0 0 0 0 Detacted Semi Detacted Semi Recontinuouse sado formatouse sado Apartment. Other

# **Number of New Listings\***



# Average Days on Market\*



# Average/Median Selling Price (,000s)\*





## Sales-to-New Listings Ratio\*





<sup>\*</sup>The source for all slides is the Toronto Real Estate Board. Some statistics are not reported when the number of transactions is two (2) or less. Statistics are updated on a monthly basis. Quarterly community statistics in this report may not match quarterly sums calculated from past TREB publications.

■ Average Selling Price



# **Number of New Listings\***



# Average Days on Market\*



# Average/Median Selling Price (,000s)\*



# Sales-to-New Listings Ratio\*





<sup>\*</sup>The source for all slides is the Toronto Real Estate Board. Some statistics are not reported when the number of transactions is two (2) or less. Statistics are updated on a monthly basis. Quarterly community statistics in this report may not match quarterly