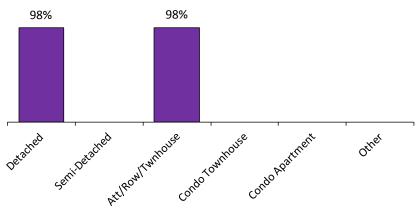

erly community statistics in this report may not match quarterly sums calculated from past TREB publications.

■ Average Selling Price

# Number of Transactions\*



# **Number of New Listings\***



# Average Days on Market\*



# Average/Median Selling Price (,000s)\*



## Sales-to-New Listings Ratio\*





<sup>\*</sup>The source for all slides is the Toronto Real Estate Board. Some statistics are not reported when the number of transactions is two (2) or less. Statistics are updated on a monthly basis. Quarterly community statistics in this report may not match quarterly sums calculated from past TREB publications.

■ Average Selling Price



# **Number of New Listings\***



# Average Days on Market\*



# Average/Median Selling Price (,000s)\*



## Sales-to-New Listings Ratio\*





<sup>\*</sup>The source for all slides is the Toronto Real Estate Board. Some statistics are not reported when the number of transactions is two (2) or less. Statistics are updated on a monthly basis. Quarterly community statistics in this report may not match quarterly sums calculated from past TREB publications.