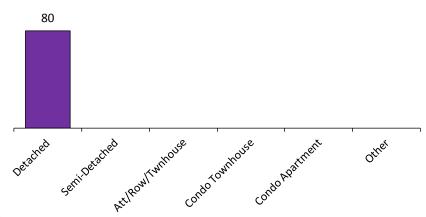

# Number of Transactions\*

# **Number of New Listings\***

# Average Days on Market\*

# Average/Median Selling Price (,000s)\*

## Sales-to-New Listings Ratio\*

<sup>\*</sup>The source for all slides is the Toronto Real Estate Board. Some statistics are not reported when the number of transactions is two (2) or less. Statistics are updated on a monthly basis. Quarterly community statistics in this report may not match quarterly sums calculated from past TREB publications.