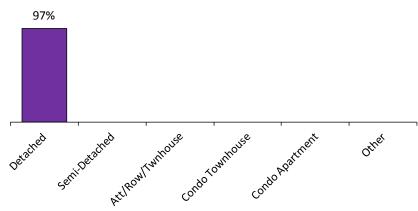

## Sales-to-New Listings Ratio\*

<sup>\*</sup>The source for all slides is the Toronto Real Estate Board. Some statistics are not reported when the number of transactions is two (2) or less. Statistics are updated on a monthly basis. Quarterly community statistics in this report may not match quarterly sums calculated from past TREB publications.

# Sales-to-New Listings Ratio\*

<sup>\*</sup>The source for all slides is the Toronto Real Estate Board. Some statistics are not reported when the number of transactions is two (2) or less. Statistics are updated on a monthly basis. Quarterly community statistics in this report may not match quarterly sums calculated from past TREB publications.