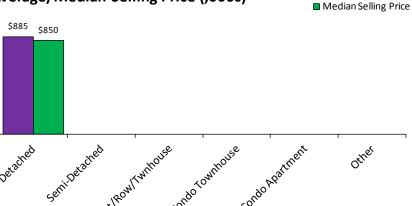

is report may not match quarterly sums calculated from past TREB publications.

# Number of Transactions\* 3 0 0 0 0 0 0 Detacted Semi Detacted Semi Recontinuouse sado formatouse sado Apartment. Other

# **Number of New Listings\***



# Average Days on Market\*



# Average/Median Selling Price (,000s)\*





## Sales-to-New Listings Ratio\*





<sup>\*</sup>The source for all slides is the Toronto Real Estate Board. Some statistics are not reported when the number of transactions is two (2) or less. Statistics are updated on a monthly basis. Quarterly community statistics in this report may not match quarterly sums calculated from past TREB publications.

■ Average Selling Price



# **Number of New Listings\***



# Average Days on Market\*



# Average/Median Selling Price (,000s)\*



# Sales-to-New Listings Ratio\*





<sup>\*</sup>The source for all slides is the Toronto Real Estate Board. Some statistics are not reported when the number of transactions is two (2) or less. Statistics are updated on a monthly basis. Quarterly community statistics in this report may not match quarterly sums calculated from past TREB publications.

■ Average Selling Price

# Number of Transactions\*



# **Number of New Listings\***



# Average Days on Market\*



# Average/Median Selling Price (,000s)\*



## Sales-to-New Listings Ratio\*





<sup>\*</sup>The source for all slides is the Toronto Real Estate Board. Some statistics are not reported when the number of transactions is two (2) or less. Statistics are updated on a monthly basis. Quarterly community statistics in this rep