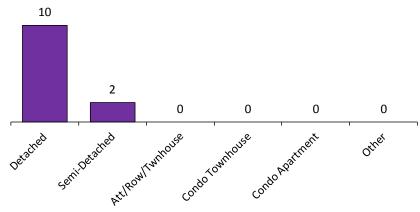

not reported when the number of transactions is two (2) or less. Statistics are updated on a monthly basis. Quarterly community statistics in this report may not match quarterly sums calculated from past TREB publications.

■ Average Selling Price



# **Number of New Listings\***



# Average Days on Market\*



# Average/Median Selling Price (,000s)\*



# Sales-to-New Listings Ratio\*





<sup>\*</sup>The source for all slides is the Toronto Real Estate Board. Some statistics are not reported when the number of transactions is two (2) or less. Statistics are updated on a monthly basis. Quarterly community statistics in this report may not match quarterly sums calculated from past TREB publications.

■ Average Selling Price

# Number of Transactions\*



# **Number of New Listings\***



# Average Days on Market\*



# Average/Median Selling Price (,000s)\*



## Sales-to-New Listings Ratio\*





<sup>\*</sup>The source for all slides is the Toronto Real Estate Board. Some statistics are not reported when the number of transactions is two (2) or less. Statistics are updated on a monthly basis. Quarterly community statistics in this report may not match quarterly sums calculated from past TREB publications.

■ Average Selling Price



# **Number of New Listings\***



# Average Days on Market\*



# Average/Median Selling Price (,000s)\*



## Sales-to-New Listings Ratio\*





<sup>\*</sup>The source for all slides is the Toronto Real Estate Board. Some statistics are not reported when the number of transactions is two (2) or less. Statistics are updated on a monthly ba