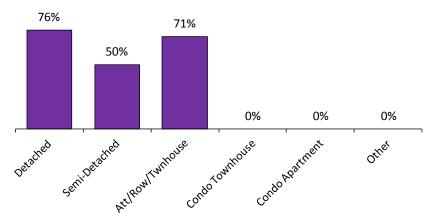

## Sales-to-New Listings Ratio\*

<sup>\*</sup>The source for all slides is the Toronto Real Estate Board. Some statistics are not reported when the number of transactions is two (2) or less. Statistics are updated on a monthly basis. Quarterly community statistics in this report may not match quarterly sums calculated from past TREB publications.