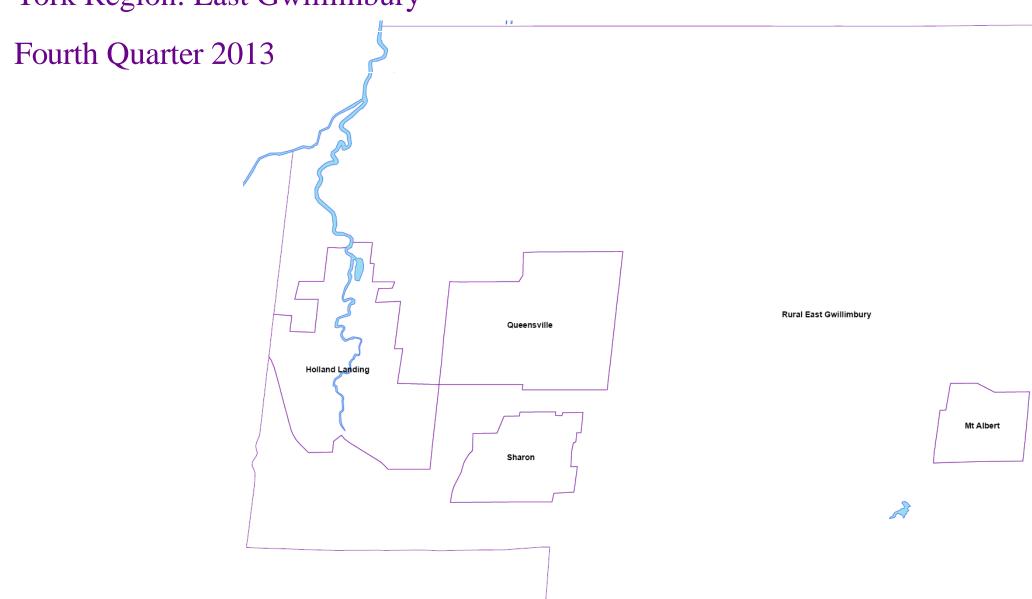

Community Housing Market Report York Region: East Gwillimbury

# ALL HOME TYPES, FOURTH QUARTER 2013 EAST GWILLIMBURY COMMUNITY BREAKDOWN

|                        | Sales | Dollar Volume | Average Price | Median Price | New Listings | Active Listings | Avg. SP/LP | Avg. DOM |
|------------------------|-------|---------------|---------------|--------------|--------------|-----------------|------------|----------|
| East Gwillimbury       | 54    | \$30,180,725  | \$558,902     | \$499,500    | 75           | 65              | 98%        | 43       |
| Holland Landing        | 18    | \$9,468,500   | \$526,028     | \$490,000    | 16           | 11              | 97%        | 55       |
| Queensville            | 3     | \$1,720,000   | \$573,333     | \$580,000    | 5            | 6               | 97%        | 80       |
| Sharon                 | 8     | \$7,078,000   | \$884,750     | \$850,000    | 14           | 10              | 99%        | 49       |
| Rural East Gwillimbury | 5     | \$3,694,900   | \$738,980     | \$699,900    | 12           | 19              | 99%        | 37       |
| Mt Albert              | 20    | \$8,219,325   | \$410,966     | \$409,950    | 28           | 19              | 98%        | 25       |