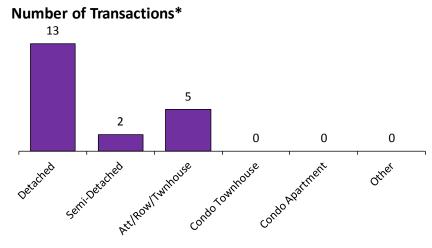

# Number of Transactions\* 3 0 0 0 0 0 0 Detacted Semi Detacted Semi Recontinuouse sado formatouse sado Apartment. Other