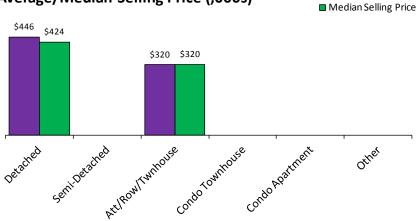

are updated on a monthly basis. Quarterly community statistics in this report may not match quarterly sums calculated from past TREB publications.

■ Average Selling Price

# Number of Transactions\*



# **Number of New Listings\***



# Average Days on Market\*



# Average/Median Selling Price (,000s)\*



## Sales-to-New Listings Ratio\*





<sup>\*</sup>The source for all slides is the Toronto Real Estate Board. Some statistics are not reported when the number of transactions is two (2) or less. Statistics are updated on a monthly basis. Quarterly community statistics in this report may not match quarterly sums calculated from past TREB publications.

■ Average Selling Price



# **Number of New Listings\***



# Average Days on Market\*



# Average/Median Selling Price (,000s)\*



## Sales-to-New Listings Ratio\*





<sup>\*</sup>The source for all slides is the Toronto Real Estate Board. Some statistics are not reported when the number of transactions is two (2) or less. Statistics are updated on a monthly basis. Quarterly community statistics in this report may not match quarterly sums calculated from past TREB publications.