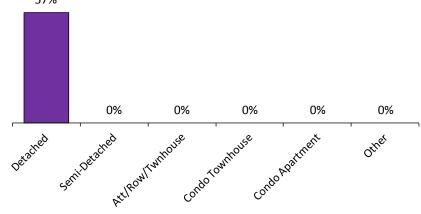

## Sales-to-New Listings Ratio\*

<sup>\*</sup>The source for all slides is the Toronto Real Estate Board. Some statistics are not reported when the number of transactions is two (2) or less. Statistics are updated on a monthly basis. Quarterly community statistics in this report may not match quarterly sums calculated from past TREB publications.