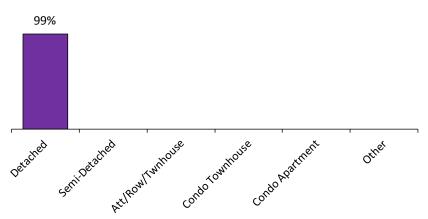

# Sales-to-New Listings Ratio\*

<sup>\*</sup>The source for all slides is the Toronto Real Estate Board. Some statistics are not reported when the number of transactions is two (2) or less. Statistics are updated on a monthly basis. Quarterly community statistics in this report may not match quarterly sums calculated from past TREB publications.