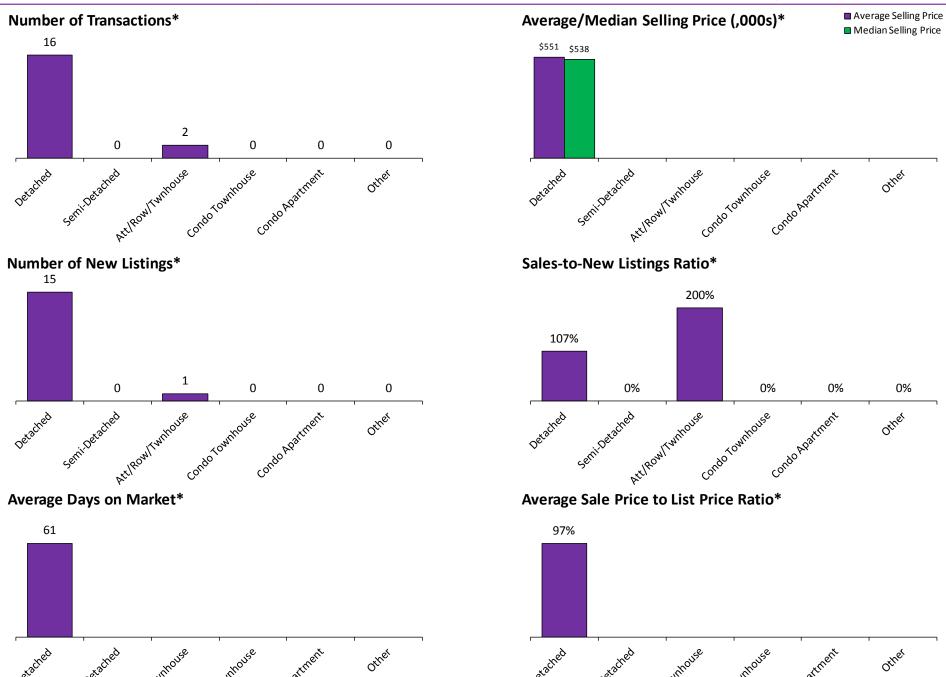

# Number of Transactions\* 3 0 0 0 0 0 0 Detacted Semi Detacted Semi Recontinuouse sado formatouse sado Apartment. Other

# **Number of New Listings\***

# Average Days on Market\*

# Average/Median Selling Price (,000s)\*

## Sales-to-New Listings Ratio\*

<sup>\*</sup>The source for all slides is the Toronto Real Estate Board. Some statistics are not reported when the number of transactions is two (2) or less. Statistics are updated on a monthly basis. Quarterly community statistics in this report may not match quarterly sums calculated from past TREB publications.