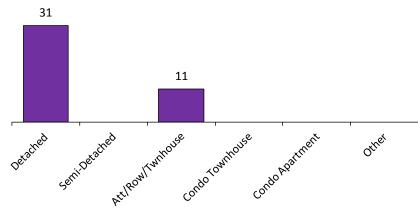

transactions is two (2) or less. Statistics are updated on a monthly basis. Quarterly community statistics in this report may not match quarterly sums calculated from past TREB publications.

■ Average Selling Price

# Number of Transactions\*



# **Number of New Listings\***



# Average Days on Market\*



# Average/Median Selling Price (,000s)\*



## Sales-to-New Listings Ratio\*





<sup>\*</sup>The source for all slides is the Toronto Real Estate Board. Some statistics are not reported when the number of transactions is two (2) or less. Statistics are updated on a monthly basis. Quarterly community statistics in this report may not match quarterly sums calculated from past TREB publications.

■ Average Selling Price



# **Number of New Listings\***



# Average Days on Market\*



# Average/Median Selling Price (,000s)\*



## Sales-to-New Listings Ratio\*





<sup>\*</sup>The source for all slides is the Toronto Real Estate Board. Some statistics are not reported when the number of transactions is two (2) or less. Statistics are updated on a monthly basis. Quarterly community statistics in this report may not match quarterly sums calculated from past TREB publications.