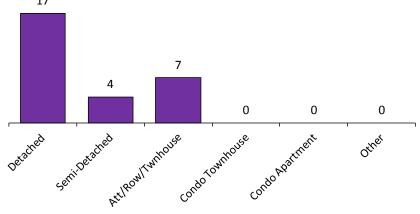

ot reported when the number of transactions is two (2) or less. Statistics are updated on a monthly basis. Quarterly community statistics in this report may not match quarterly sums calculated from past TREB publications.

■ Average Selling Price

# Number of Transactions\*



# **Number of New Listings\***



# Average Days on Market\*



# Average/Median Selling Price (,000s)\*



## Sales-to-New Listings Ratio\*





<sup>\*</sup>The source for all slides is the Toronto Real Estate Board. Some statistics are not reported when the number of transactions is two (2) or less. Statistics are updated on a monthly basis. Quarterly community statistics in this report may not match quarterly sums calculated from past TREB publications.

■ Average Selling Price



# **Number of New Listings\***



# Average Days on Market\*



# Average/Median Selling Price (,000s)\*



## Sales-to-New Listings Ratio\*





<sup>\*</sup>The source for all slides is the Toronto Real Estate Board. Some statistics are not reported when the number of transactions is two (2) or less. Statistics are updated on a monthly basis. Quarterly community statistics in this report may not match quarterly sums calculated from past TREB publications.