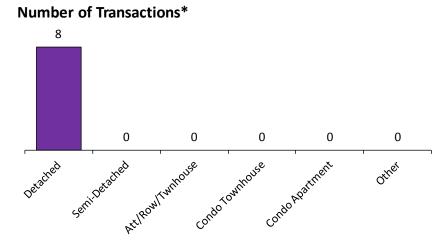

actions is two (2) or less.

Statistics are updated on a monthly basis. Quarterly community statistics in this report may not match quarterly sums calculated from past TREB publications.

# Number of Transactions\* 3 0 0 0 0 0 0 Detacted Semi Detacted Semi Recontinuouse sado formatouse sado Apartment. Other

# **Number of New Listings\***



# Average Days on Market\*



# Average/Median Selling Price (,000s)\*





## Sales-to-New Listings Ratio\*





<sup>\*</sup>The source for all slides is the Toronto Real Estate Board. Some statistics are not reported when the number of transactions is two (2) or less. Statistics are updated on a monthly basis. Quarterly community statistics in this report may not match quarterly sums calculated from past TREB publications.

■ Average Selling Price



# **Number of New Listings\***



# Average Days on Market\*



# Average/Median Selling Price (,000s)\*



# Sales-to-New Listings Ratio\*





<sup>\*</sup>The source for all slides is the Toronto Real Estate Board. Some statistics are not reported when the number of transactions is two (2) or less. Statistics are updated on a monthly basis. Quarterly community statistics in this report may not match quarterly sums calculated from past TREB publications.

■ Average Selling Price

# Number of Transactions\*



# **Number of New Listings\***



# Average Days on Market\*



# Average/Median Selling Price (,000s)\*



## Sales-to-New Listings Ratio\*





<sup>\*</sup>The source for all slides is the Toronto Real Estate Board. Some statistics are not reported when the number of transactio