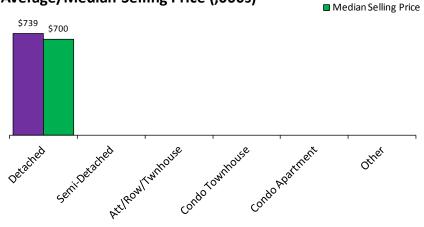

s are updated on a monthly basis. Quarterly community statistics in this report may not match quarterly sums calculated from past TREB publications.

■ Average Selling Price



# **Number of New Listings\***



# Average Days on Market\*



# Average/Median Selling Price (,000s)\*



# Sales-to-New Listings Ratio\*





<sup>\*</sup>The source for all slides is the Toronto Real Estate Board. Some statistics are not reported when the number of transactions is two (2) or less. Statistics are updated on a monthly basis. Quarterly community statistics in this report may not match quarterly sums calculated from past TREB publications.

■ Average Selling Price

# Number of Transactions\*



# **Number of New Listings\***



# Average Days on Market\*



# Average/Median Selling Price (,000s)\*



## Sales-to-New Listings Ratio\*





<sup>\*</sup>The source for all slides is the Toronto Real Estate Board. Some statistics are not reported when the number of transactions is two (2) or less. Statistics are updated on a monthly basis. Quarterly community statistics in this report may not match quarterly sums calculated from past TREB publications.

■ Average Selling Price



# **Number of New Listings\***



# Average Days on Market\*



# Average/Median Selling Price (,000s)\*



## Sales-to-New Listings Ratio\*





<sup>\*</sup>The source for all slides is the Toronto Real Estate Board. Some statistics are not reported when the number of transactions is two (2) or less. Statistics are updated on a monthly basis. Quarterly community statistics in this report may not match quarterly