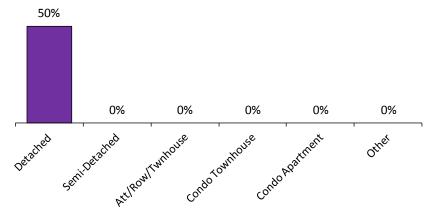

## Sales-to-New Listings Ratio\*

<sup>\*</sup>The source for all slides is the Toronto Real Estate Board. Some statistics are not reported when the number of transactions is two (2) or less. Statistics are updated on a monthly basis. Quarterly community statistics in this report may not match quarterly sums calculated from past TREB publications.