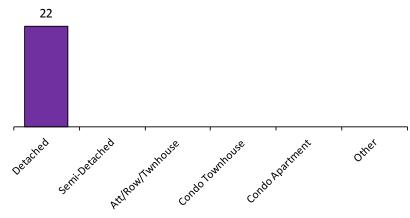

## Bradford West Gwillimbury: Bradford

Average Selling Price

Average Days on Market\*

\*The source for all slides is the Toronto Real Estate Board. Some statistics are not reported when the number of transactions is two (2) or less. Statistics are updated on a monthly basis. Quarterly community statistics in this report may not match quarterly sums calculated from past TREB publications.