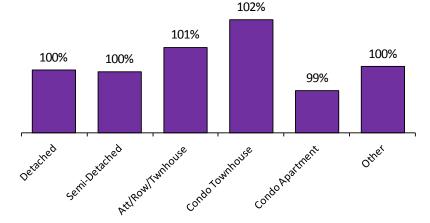

#### Sales-to-New Listings Ratio\*

Average Sale Price to List Price Ratio\*

\*The source for all slides is the Toronto Real Estate Board. Some statistics are not reported when the number of transactions is two (2) or less. Statistics are updated on a monthly basis. Quarterly community statistics in this report may not match quarterly sums calculated from past TREB publications.

Average Sale Price to List Price Ratio\*