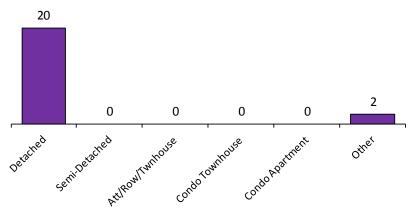

#### Number of Transactions\*

## Bradford West Gwillimbury: Bond Head

Average Selling Price
Median Selling Price

\*The source for all slides is the Toronto Real Estate Board. Some statistics are not reported when the number of transactions is two (2) or less. Statistics are updated on a monthly basis. Quarterly community statistics in this report may not match quarterly sums calculated from past TREB publications.