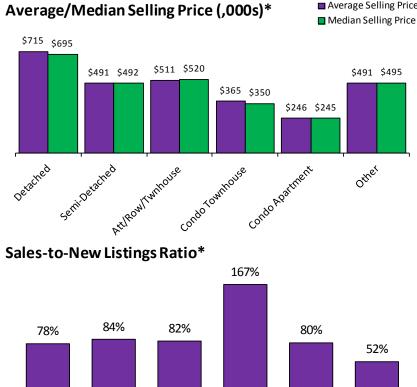

#### Sales-to-New Listings Ratio\*

Average Sale Price to List Price Ratio\*

\*The source for all slides is the Toronto Real Estate Board. Some statistics are not reported when the number of transactions is two (2) or less. Statistics are updated on a monthly basis. Quarterly community statistics in this report may not match quarterly sums calculated from past TREB publications.