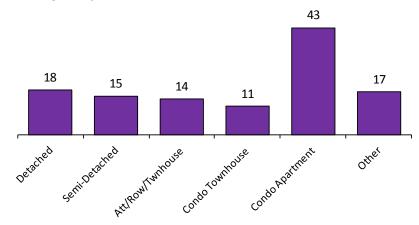

t may not match quarterly sums calculated from past TREB publications.

## Toronto Real Estate Board

Average/Median Selling Price (,000s)\*

#### Number of Transactions\*



#### Number of New Listings\*



Average Days on Market\*



Median Selling Price

Average Selling Price

#### Sales-to-New Listings Ratio\*



Average Sale Price to List Price Ratio\*



\*The source for all slides is the Toronto Real Estate Board. Some statistics are not reported when the number of transactions is two (2) or less. Statistics are updated on a monthly basis. Quarterly community statistics in this report may not match quarterly sums calculated from past TREB publications.

## **Toronto Real Estate Board**

## Bradford West Gwillimbury: Bradford

Average Selling Price









Average Days on Market\*



\*The source for all slides is the Toronto Real Estate Board. Some statistics are not reported when the number of transactions is two (2) or less. Statistics are updated on a monthly basis. Quarterly community statistics in this report may not match quarterly sums calculated from past TREB publications.





Average Sale Price to List Price Ratio\*