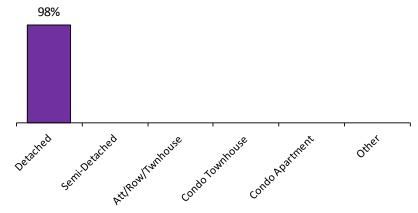

eport may not match quarterly sums calculated from past TREB publications.

## Toronto Real Estate Board

## Bradford West Gwillimbury: Bond Head



Average Selling Price
Median Selling Price













\*The source for all slides is the Toronto Real Estate Board. Some statistics are not reported when the number of transactions is two (2) or less. Statistics are updated on a monthly basis. Quarterly community statistics in this report may not match quarterly sums calculated from past TREB publications.

## Toronto Real Estate Board

Average/Median Selling Price (,000s)\*

#### Number of Transactions\*



#### Number of New Listings\*



Average Days on Market\*



Median Selling Price

Average Selling Price

#### Sales-to-New Listings Ratio\*



Average Sale Price to List Price Ratio\*



\*The source for all slides is the Toronto Real Estate Board. Some statistics are not reported when the number of transactions is two (2) or less. Statistics are updated on a monthly basis. Quarterly community statistics in this report may not match quarterly sums calculated from past TREB publications.

## **Toronto Real Estate Board**

## Bradford West Gwillimbury: Bradford

Average Selling Price









Average Days on Market\*



\*The source for all slides is the Toronto Real Estate Board. Some statistics are not reported when the number of transactions is two (2) or less. Statistics are updated on a monthly basis. Quarterly community statistics in this report may not match quarterly sums calculated from past TREB publications.





Average Sale Price to List Price Ratio\*