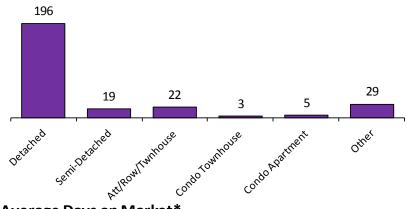

#### Number of New Listings\*

Average Days on Market\*

Median Selling Price

Average Selling Price