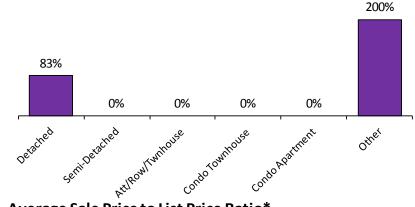

#### Sales-to-New Listings Ratio\*

Average Sale Price to List Price Ratio\*

\*The source for all slides is the Toronto Real Estate Board. Some statistics are not reported when the number of transactions is two (2) or less. Statistics are updated on a monthly basis. Quarterly community statistics in this report may not match quarterly sums calculated from past TREB publications.