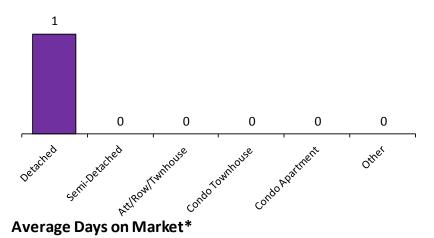

#### Sales-to-New Listings Ratio\*

Average Sale Price to List Price Ratio\*

\*The source for all slides is the Toronto Real Estate Board. Some statistics are not reported when the number of transactions is two (2) or less. Statistics are updated on a monthly basis. Quarterly community statistics in this report may not match quarterly sums calculated from past TREB publications.