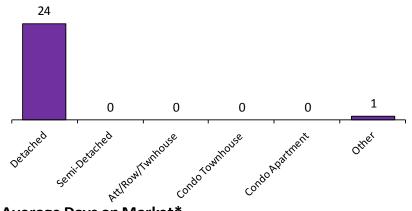

#### Number of New Listings\*

Average Days on Market\*

Median Selling Price

Average Selling Price