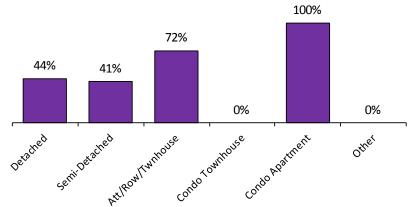

#### Sales-to-New Listings Ratio\*

Detathed servidetathed AtthornTurnouse Condo Tompouse Condo Mathrept Other

<sup>\*</sup>The source for all slides is the Toronto Real Estate Board. Some statistics are not reported when the number of transactions is two (2) or less.