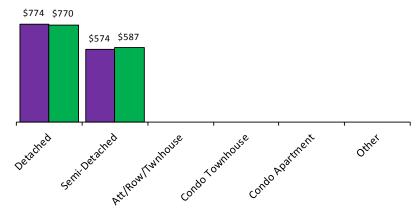

#### Sales-to-New Listings Ratio\*

Detathed servidetathed AtthornTurnouse Condo Tompouse Condo Mathrept Other

<sup>\*</sup>The source for all slides is the Toronto Real Estate Board. Some statistics are not reported when the number of transactions is two (2) or less.