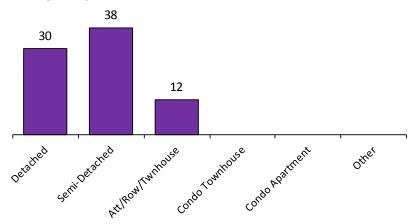

number of transactions is two (2) or less.

Statistics are updated on a monthly basis. Quarterly community statistics in this report may not match quarterly sums calculated from past TREB publications.



#### Number of New Listings\*



#### Average Days on Market\*



#### Average/Median Selling Price (,000s)\*





#### Sales-to-New Listings Ratio\*





<sup>\*</sup>The source for all slides is the Toronto Real Estate Board. Some statistics are not reported when the number of transactions is two (2) or less.

Statistics are updated on a monthly basis. Quarterly community statistics in this report may not match quarterly sums calculated from past TREB publications.

■ Average Selling Price

#### Number of Transactions\*



#### Number of New Listings\*



#### Average Days on Market\*



#### Average/Median Selling Price (,000s)\*



#### Sales-to-New Listings Ratio\*





<sup>\*</sup>The source for all slides is the Toronto Real Estate Board. Some statistics are not reported when the number of transactions is two (2) or less.

Statistics are updated on a monthly basis. Quarterly community statistics in this report may not match quarterly sums calculated from past TREB publications.

Average/Median Selling Price (,000s)\*

■ Average Selling Price
■ Median Selling Price



**Number of New Listings\*** 



Sales-to-New Listings Ratio\*



Average Days on Market\*



Average Sale Price to List Price Ratio\*



Detacted Serti Detacted Att Row Twittouse Condo Towntouse Condo Apartnent Other

<sup>\*</sup>The source for all slides is the Toronto Real Estate Board. Some statis