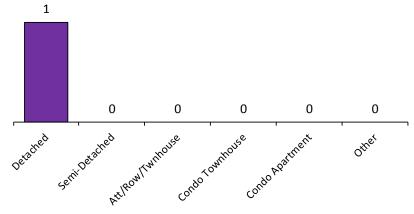

rce for all slides is the Toronto Real Estate Board. Some statistics are not reported when the number of transactions is two (2) or less.

Statistics are updated on a monthly basis. Quarterly community statistics in this report may not match quarterly sums calculated from past TREB publications.

Average/Median Selling Price (,000s)\*



**Number of New Listings\*** 



Sales-to-New Listings Ratio\*



Average Days on Market\*



Average Sale Price to List Price Ratio\*





<sup>\*</sup>The source for all slides is the Toronto Real Estate Board. Some statistics are not reported when the number of transactions is two (2) or less.

Statistics are updated on a monthly basis. Quarterly community statistics in this report may not match quarterly sums calculated from past TREB publications.









Average Days on Market\*



Sales-to-New Listings Ratio\*



Average Sale Price to List Price Ratio\*





<sup>\*</sup>The source for all slides is the Toronto Real Estate Board. Some statistics are not reported when the number of transactions is two (2) or less.

Statistics are updated on a monthly basis. Quarterly community statistics in this report may not match quarterly sums calculated from past TREB publications.