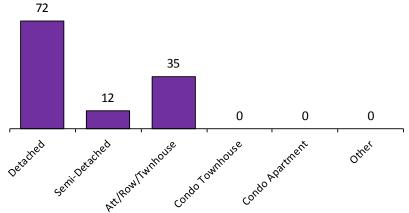

l Estate Board. Some statistics are not reported when the number of transactions is two (2) or less.

Statistics are updated on a monthly basis. Quarterly community statistics in this report may not match quarterly sums calculated from past TREB publications.

■ Average Selling Price



#### **Number of New Listings\***



#### Average Days on Market\*



#### Average/Median Selling Price (,000s)\*



#### Sales-to-New Listings Ratio\*





<sup>\*</sup>The source for all slides is the Toronto Real Estate Board. Some statistics are not reported when the number of transactions is two (2) or less.

Statistics are updated on a monthly basis. Quarterly community statistics in this report may not match quarterly sums calculated from past TREB publications.



#### **Number of New Listings\***



#### Average Days on Market\*



#### Average/Median Selling Price (,000s)\*



#### Sales-to-New Listings Ratio\*





<sup>\*</sup>The source for all slides is the Toronto Real Estate Board. Some statistics are not reported when the number of transactions is two (2) or less.

Statistics are updated on a monthly basis. Quarterly community statistics in this report may not match quarterly sums calculated from past TREB publications.



■ Average Selling Price
■ Median Selling Price







Average Days on Market\*



#### Sales-to-New Listings Ratio\*



Average Sale Price to List Price Ratio\*





<sup>\*</sup>The source for all slides is the Toronto Real Estate Board. Some statistics are not reported when the number of transactions is two (2) or less.

Statistics are updated on a month