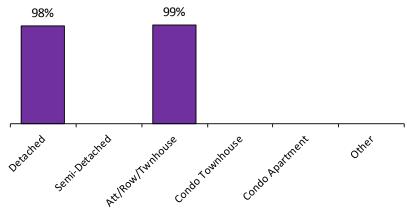

#### Sales-to-New Listings Ratio\*

Average Sale Price to List Price Ratio\*

Detatled Servi Detatled Atthour Turnouse Condo Tournouse Condo Apartner Other

<sup>\*</sup>The source for all slides is the Toronto Real Estate Board. Some statistics are not reported when the number of transactions is two (2) or less.