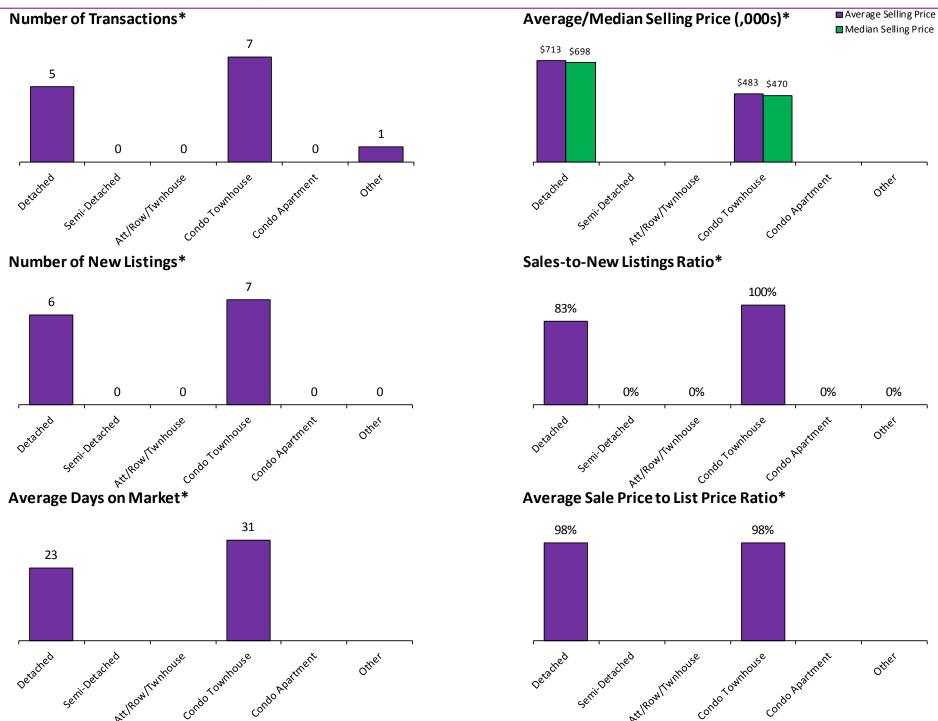

#### **Number of New Listings\***

#### Average Days on Market\*

#### Average/Median Selling Price (,000s)\*

#### Sales-to-New Listings Ratio\*

<sup>\*</sup>The source for all slides is the Toronto Real Estate Board. Some statistics are not reported when the number of transactions is two (2) or less.

Statistics are updated on a monthly basis. Quarterly community statistics in this report may not match quarterly sums calculated from past TREB publications.

Average/Median Selling Price (,000s)\*

**Number of New Listings\*** 

Average Days on Market\*

Sales-to-New Listings Ratio\*

Average Sale Price to List Price Ratio\*

<sup>\*</sup>The source for all slides is the Toronto Real Estate Board. Some statistics are not reported when the number of transactions is two (2) or less.

Statistics are updated on a monthly basis. Quarterly community statistics in this report may not match quarterly sums calculated from past TREB publications.