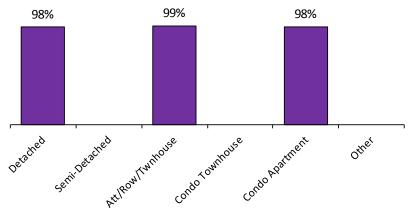

#### Sales-to-New Listings Ratio\*

Detathed servidetathed AtthornTurnouse Condo Tompouse Condo Mathrept Other

<sup>\*</sup>The source for all slides is the Toronto Real Estate Board. Some statistics are not reported when the number of transactions is two (2) or less.