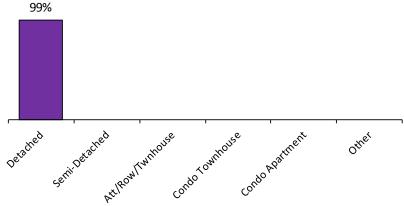

#### Sales-to-New Listings Ratio\*

Detathed servidetathed AtthornTurnouse Condo Tompouse Condo Mathrept Other

<sup>\*</sup>The source for all slides is the Toronto Real Estate Board. Some statistics are not reported when the number of transactions is two (2) or less.