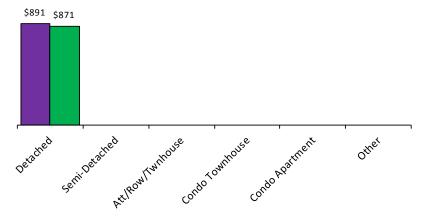

s.

Statistics are updated on a monthly basis. Quarterly community statistics in this report may not match quarterly sums calculated from past TREB publications.



■ Average Selling Price
■ Median Selling Price







Average Days on Market\*



#### Sales-to-New Listings Ratio\*





Detathed servidetathed AtthornTurnouse Condo Tompouse Condo Mathrept Other

<sup>\*</sup>The source for all slides is the Toronto Real Estate Board. Some statistics are not reported when the number of transactions is two (2) or less.

Statistics are updated on a monthly basis. Quarterly community statistics in this report may not match quarterly sums calculated from past TREB publications.



#### **Number of New Listings\***



#### Average Days on Market\*



#### Average/Median Selling Price (,000s)\*





#### Sales-to-New Listings Ratio\*





<sup>\*</sup>The source for all slides is the Toronto Real Estate Board. Some statistics are not reported when the number of transactions is two (2) or less.

Statistics are updated on a monthly basis. Quarterly community statistics in this report may not match quarterly sums calculated from past TREB publications.

Average/Median Selling Price (,000s)\*



**Number of New Listings\*** 



Average Days on Market\*



Sales-to-New Listings Ratio\*



Average Sale Price to List Price Ratio\*





<sup>\*</sup>The source for all slides is the Toronto Real Estate Board. Some statistics are not reported when the number of transactions is two (2) or less.

Statistics are updated on a monthly basis. Quarterly community statistics in this report may not ma