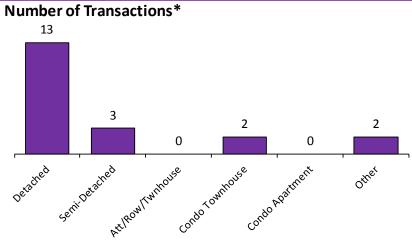

Some statistics are not reported when the number of transactions is two (2) or less.

Statistics are updated on a monthly basis. Quarterly community statistics in this report may not match quarterly sums calculated from past TREB publications.

## Number of Transactions\* 10 2 0 0 0 0 0 wated safed stage stages transactions

#### Number of New Listings\*



#### Average Days on Market\*



#### Average/Median Selling Price (,000s)\*





#### Sales-to-New Listings Ratio\*





<sup>\*</sup>The source for all slides is the Toronto Real Estate Board. Some statistics are not reported when the number of transactions is two (2) or less.

Statistics are updated on a monthly basis. Quarterly community statistics in this report may not match quarterly sums calculated from past TREB publications.



#### Number of New Listings\*



#### Average Days on Market\*



#### Average/Median Selling Price (,000s)\*





#### Sales-to-New Listings Ratio\*





<sup>\*</sup>The source for all slides is the Toronto Real Estate Board. Some statistics are not reported when the number of transactions is two (2) or less.

Statistics are updated on a monthly basis. Quarterly community statistics in this report may not match quarterly sums calculated from past TREB publications.

■ Average Selling Price

#### Number of Transactions\*



#### Number of New Listings\*



#### Average Days on Market\*



#### Average/Median Selling Price (,000s)\*



#### Sales-to-New Listings Ratio\*





<sup>\*</sup>The source for all slides is the Toronto Real Estate Board. Some statistics are not reported when the