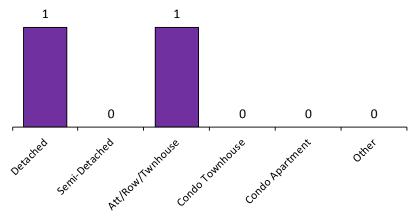

#### Number of Transactions\*

## Number of Transactions\* 10 2 0 0 0 0 0 wated safed stage stages transactions