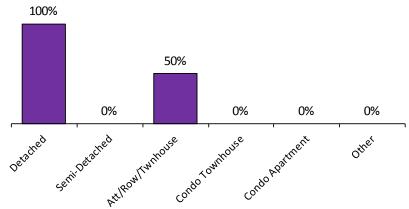

#### Sales-to-New Listings Ratio\*

Average Sale Price to List Price Ratio\*

Detatled Servi Detatled Atthour Turnouse Condo Tournouse Condo Apartner Other

<sup>\*</sup>The source for all slides is the Toronto Real Estate Board. Some statistics are not reported when the number of transactions is two (2) or less.