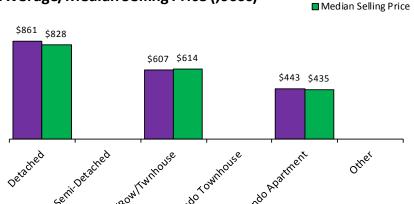

#### Average/Median Selling Price (,000s)\*

■ Average Selling Price
■ Median Selling Price