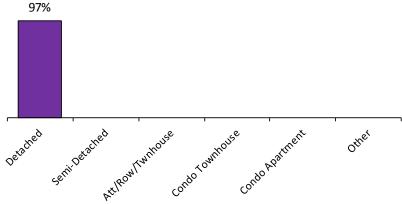

#### Sales-to-New Listings Ratio\*

Average Sale Price to List Price Ratio\*

Detatled Servi Detatled Atthour Turnouse Condo Tournouse Condo Apartner Other

<sup>\*</sup>The source for all slides is the Toronto Real Estate Board. Some statistics are not reported when the number of transactions is two (2) or less.