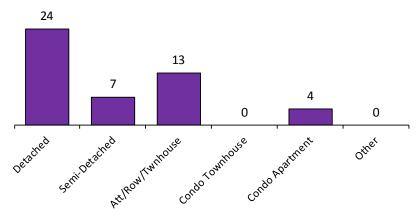

the number of transactions is two (2) or less.

Statistics are updated on a monthly basis. Quarterly community statistics in this report may not match quarterly sums calculated from past TREB publications.



■ Average Selling Price
■ Median Selling Price



#### Number of New Listings\*



Average Days on Market\*



#### Sales-to-New Listings Ratio\*



Average Sale Price to List Price Ratio\*



Detatled Servi Detatled Atthour Turnouse Condo Tournouse Condo Apartner Other

<sup>\*</sup>The source for all slides is the Toronto Real Estate Board. Some statistics are not reported when the number of transactions is two (2) or less.

Statistics are updated on a monthly basis. Quarterly community statistics in this report may not match quarterly sums calculated from past TREB publications.



#### Number of New Listings\*



#### Average Days on Market\*



#### Average/Median Selling Price (,000s)\*



#### Sales-to-New Listings Ratio\*





<sup>\*</sup>The source for all slides is the Toronto Real Estate Board. Some statistics are not reported when the number of transactions is two (2) or less.

Statistics are updated on a monthly basis. Quarterly community statistics in this report may not match quarterly sums calculated from past TREB publications.

■ Average Selling Price

Other

#### Number of Transactions\*



#### Number of New Listings\*



#### Average Days on Market\*



#### Average/Median Selling Price (,000s)\*



#### Sales-to-New Listings Ratio\*





<sup>\*</sup>The source for all slides is the Toronto Real Estate Board. Some statistics are not reported whe