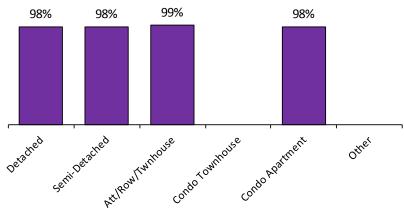

Average/Median Selling Price (,000s)\*

**Number of New Listings\*** 

Average Days on Market\*

Sales-to-New Listings Ratio\*

Average Sale Price to List Price Ratio\*

<sup>\*</sup>The source for all slides is the Toronto Real Estate Board. Some statistics are not reported when the number of transactions is two (2) or less.