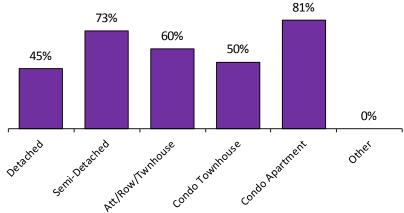

#### Sales-to-New Listings Ratio\*

<sup>\*</sup>The source for all slides is the Toronto Real Estate Board. Some statistics are not reported when the number of transactions is two (2) or less.

Statistics are updated on a monthly basis. Quarterly community statistics in this report may not match quarterly sums calculated from past TREB publications.