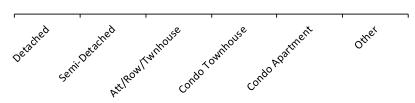

#### Sales-to-New Listings Ratio\*

<sup>\*</sup>The source for all slides is the Toronto Real Estate Board. Some statistics are not reported when the number of transactions is two (2) or less.

Statistics are updated on a monthly basis. Quarterly community statistics in this report may not match quarterly sums calculated from past TREB publications.