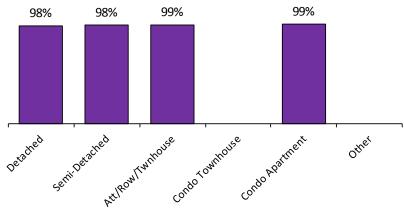

#### Sales-to-New Listings Ratio\*

Average Sale Price to List Price Ratio\*

Detatled Servi Detatled Atthour Turnouse Condo Tournouse Condo Apartner Other

<sup>\*</sup>The source for all slides is the Toronto Real Estate Board. Some statistics are not reported when the number of transactions is two (2) or less.