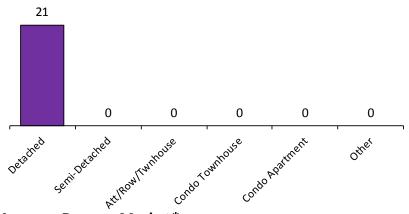

Some statistics are not reported when the number of transactions is two (2) or less.

Statistics are updated on a monthly basis. Quarterly community statistics in this report may not match quarterly sums calculated from past TREB publications.



■ Average Selling Price
■ Median Selling Price







Average Days on Market\*



#### Sales-to-New Listings Ratio\*





Detathed servidetathed AtthornTurnouse Condo Tompouse Condo Mathrept Other

<sup>\*</sup>The source for all slides is the Toronto Real Estate Board. Some statistics are not reported when the number of transactions is two (2) or less.

Statistics are updated on a monthly basis. Quarterly community statistics in this report may not match quarterly sums calculated from past TREB publications.



#### **Number of New Listings\***



#### Average Days on Market\*



#### Average/Median Selling Price (,000s)\*





#### Sales-to-New Listings Ratio\*





<sup>\*</sup>The source for all slides is the Toronto Real Estate Board. Some statistics are not reported when the number of transactions is two (2) or less.

Statistics are updated on a monthly basis. Quarterly community statistics in this report may not match quarterly sums calculated from past TREB publications.

Average/Median Selling Price (,000s)\*



**Number of New Listings\*** 



Average Days on Market\*



Sales-to-New Listings Ratio\*



Average Sale Price to List Price Ratio\*





<sup>\*</sup>The source for all slides is the Toronto Real Estate Board. Some statistics are not reported when the number of transactions is two (2) or less.

Statistics are up