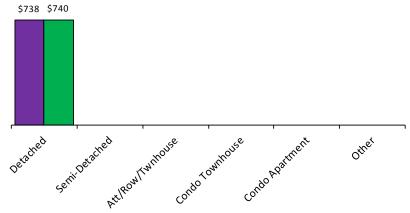

#### Sales-to-New Listings Ratio\*

<sup>\*</sup>The source for all slides is the Toronto Real Estate Board. Some statistics are not reported when the number of transactions is two (2) or less.

Statistics are updated on a monthly basis. Quarterly community statistics in this report may not match quarterly sums calculated from past TREB publications.