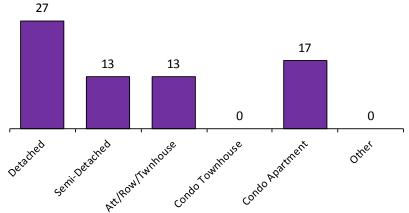

on a monthly basis. Quarterly community statistics in this report may not match quarterly sums calculated from past TREB publications.

Average/Median Selling Price (,000s)\*

■ Average Selling Price
■ Median Selling Price



**Number of New Listings\*** 



Sales-to-New Listings Ratio\*



Average Days on Market\*



Average Sale Price to List Price Ratio\*



Detacted Serti Detacted Att Row Twittouse Condo Towntouse Condo Apartnent Other

<sup>\*</sup>The source for all slides is the Toronto Real Estate Board. Some statistics are not reported when the number of transactions is two (2) or less.

Statistics are updated on a monthly basis. Quarterly community statistics in this report may not match quarterly sums calculated from past TREB publications.



#### **Number of New Listings\***



#### Average Days on Market\*



#### Average/Median Selling Price (,000s)\*





#### Sales-to-New Listings Ratio\*





<sup>\*</sup>The source for all slides is the Toronto Real Estate Board. Some statistics are not reported when the number of transactions is two (2) or less.

Statistics are updated on a monthly basis. Quarterly community statistics in this report may not match quarterly sums calculated from past TREB publications.



#### Number of New Listings\*



#### Average Days on Market\*



#### Average/Median Selling Price (,000s)\*



#### Sales-to-New Listings Ratio\*





<sup>\*</sup>The source for all slides is the Toronto Real Estate Board. Some statistics are not reported when the number of transactions is two (2) or less.

Statistics are updated on a monthly basis. Q