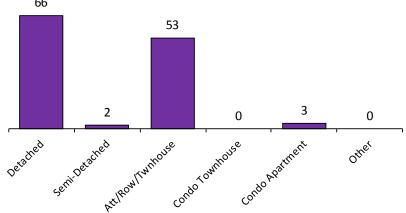

n this report may not match quarterly sums calculated from past TREB publications.



other

other

<sup>\*</sup>The source for all slides is the Toronto Real Estate Board. Some statistics are not reported when the number of transactions is two (2) or less.

Statistics are updated on a monthly basis. Quarterly community statistics in this report may not match quarterly sums calculated from past TREB publications.



<sup>\*</sup>The source for all slides is the Toronto Real Estate Board. Some statistics are not reported when the number of transactions is two (2) or less.

Statistics are updated on a monthly basis. Quarterly community statistics in this report may not match quarterly sums calculated from past TREB publications.

■ Average Selling Price



#### **Number of New Listings\***



#### Average Days on Market\*



#### Average/Median Selling Price (,000s)\*



#### Sales-to-New Listings Ratio\*





<sup>\*</sup>The source for all slides is the Toronto Real Estate Board. Some statistics are not reported when the number of transactions is two (2) or less.

Statistics are updated on a monthly basis. Quarterly community statistics in this report may not match quarterly sums calculated from past TREB publications.



#### **Number of New Listings\***



#### Average Days on Market\*



#### Average/Median Selling Price (,000s)\*



#### Sales-to-New Listings Ratio\*





<sup>\*</sup>The source for all slides is the Toronto Real Estate Board. Some statistics are not reported when the number of transactions is two (2) or less.

Statistics are updated on a monthly basis.