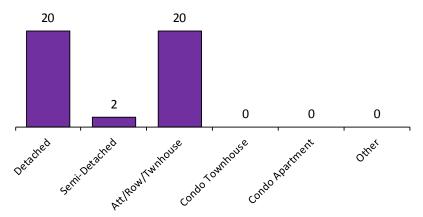

Real Estate Board. Some statistics are not reported when the number of transactions is two (2) or less.

Statistics are updated on a monthly basis. Quarterly community statistics in this report may not match quarterly sums calculated from past TREB publications.



#### Number of New Listings\*



#### Average Days on Market\*



#### Average/Median Selling Price (,000s)\*



#### Sales-to-New Listings Ratio\*





<sup>\*</sup>The source for all slides is the Toronto Real Estate Board. Some statistics are not reported when the number of transactions is two (2) or less.

Statistics are updated on a monthly basis. Quarterly community statistics in this report may not match quarterly sums calculated from past TREB publications.

■ Average Selling Price

Other

#### Number of Transactions\*



#### Number of New Listings\*



#### Average Days on Market\*



#### Average/Median Selling Price (,000s)\*



#### Sales-to-New Listings Ratio\*





<sup>\*</sup>The source for all slides is the Toronto Real Estate Board. Some statistics are not reported when the number of transactions is two (2) or less.

Statistics are updated on a monthly basis. Quarterly community statistics in this report may not match quarterly sums calculated from past TREB publications.

Average/Median Selling Price (,000s)\*

■ Average Selling Price
■ Median Selling Price



Number of New Listings\*



Sales-to-New Listings Ratio\*



Average Days on Market\*



Average Sale Price to List Price Ratio\*



Detatled Servi Detacted Ret Room Turn house Condo Tour House Condo Apartnerit Other

<sup>\*</sup>The so