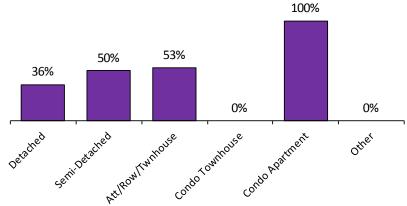

#### Sales-to-New Listings Ratio\*

<sup>\*</sup>The source for all slides is the Toronto Real Estate Board. Some statistics are not reported when the number of transactions is two (2) or less.

Statistics are updated on a monthly basis. Quarterly community statistics in this report may not match quarterly sums calculated from past TREB publications.