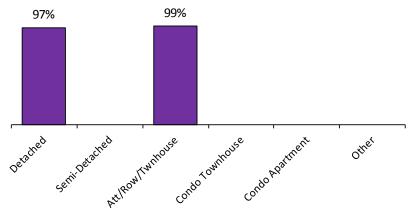

Average Sale Price to List Price Ratio\*

<sup>\*</sup>The source for all slides is the Toronto Real Estate Board. Some statistics are not reported when the number of transactions is two (2) or less.

Statistics are updated on a monthly basis. Quarterly community statistics in this report may not match quarterly sums calculated from past TREB publications.