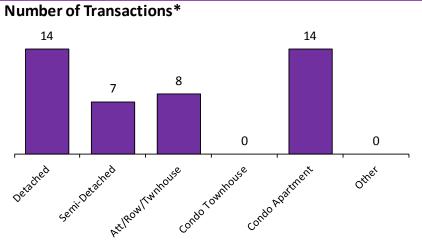

(2) or less.

Statistics are updated on a monthly basis. Quarterly community statistics in this report may not match quarterly sums calculated from past TREB publications.

Average/Median Selling Price (,000s)\*

■ Average Selling Price
■ Median Selling Price



**Number of New Listings\*** 



Sales-to-New Listings Ratio\*



Average Days on Market\*



Average Sale Price to List Price Ratio\*



Detacted Serti Detacted Att Row Twittouse Condo Towntouse Condo Apartnent Other

<sup>\*</sup>The source for all slides is the Toronto Real Estate Board. Some statistics are not reported when the number of transactions is two (2) or less.

Statistics are updated on a monthly basis. Quarterly community statistics in this report may not match quarterly sums calculated from past TREB publications.



#### **Number of New Listings\***



#### Average Days on Market\*



#### Average/Median Selling Price (,000s)\*





#### Sales-to-New Listings Ratio\*





<sup>\*</sup>The source for all slides is the Toronto Real Estate Board. Some statistics are not reported when the number of transactions is two (2) or less.

Statistics are updated on a monthly basis. Quarterly community statistics in this report may not match quarterly sums calculated from past TREB publications.



#### Number of New Listings\*



#### Average Days on Market\*



#### Average/Median Selling Price (,000s)\*



#### Sales-to-New Listings Ratio\*





<sup>\*</sup>The source for all slides is the Toronto Real Estate Board. Some statistics are not reported when the number of transactions is two (2) or less.

Statist