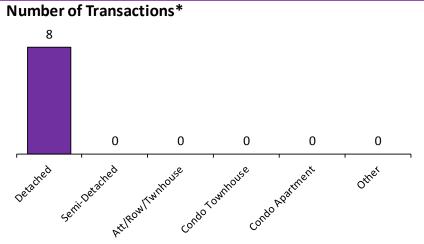

es is the Toronto Real Estate Board. Some statistics are not reported when the number of transactions is two (2) or less.

Statistics are updated on a monthly basis. Quarterly community statistics in this report may not match quarterly sums calculated from past TREB publications.



■ Average Selling Price
■ Median Selling Price







Average Days on Market\*



#### Sales-to-New Listings Ratio\*





Detathed servidetathed AtthornTurnouse Condo Tompouse Condo Mathrept Other

<sup>\*</sup>The source for all slides is the Toronto Real Estate Board. Some statistics are not reported when the number of transactions is two (2) or less.

Statistics are updated on a monthly basis. Quarterly community statistics in this report may not match quarterly sums calculated from past TREB publications.



#### **Number of New Listings\***



#### Average Days on Market\*



#### Average/Median Selling Price (,000s)\*





#### Sales-to-New Listings Ratio\*





<sup>\*</sup>The source for all slides is the Toronto Real Estate Board. Some statistics are not reported when the number of transactions is two (2) or less.

Statistics are updated on a monthly basis. Quarterly community statistics in this report may not match quarterly sums calculated from past TREB publications.

Average/Median Selling Price (,000s)\*



**Number of New Listings\*** 



Average Days on Market\*



Sales-to-New Listings Ratio\*



Average Sale Price to List Price Ratio\*





<sup>\*</sup>The source for all slides is the Toronto Real Estate Board. Some statistics are not reported when the number of transactions i