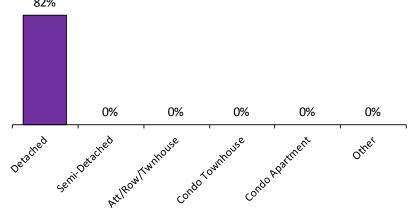

#### Sales-to-New Listings Ratio\*

Detathed servidetathed AtthornTurnouse Condo Tompouse Condo Mathrept Other

<sup>\*</sup>The source for all slides is the Toronto Real Estate Board. Some statistics are not reported when the number of transactions is two (2) or less.

#### Sales-to-New Listings Ratio\*

<sup>\*</sup>The source for all slides is the Toronto Real Estate Board. Some statistics are not reported when the number of transactions is two (2) or less.

Statistics are updated on a monthly basis. Quarterly community statistics in this report may not match quarterly sums calculated from past TREB publications.

#### Sales-to-New Listings Ratio\*

Average Sale Price to List Price Ratio\*

Detatled Servi Detatled Atthour Turnouse Condo Tournouse Condo Apartner Other

<sup>\*</sup>The source for all slides is the Toronto Real Estate Board. Some statistics are not reported when the number of transactions is two (2) or less.

#### Sales-to-New Listings Ratio\*

Average Sale Price to List Price Ratio\*

<sup>\*</sup>The source for all slides is the Toronto Real Estate Board. Some statistics are not reported when the number of transactions is two (2) or less.