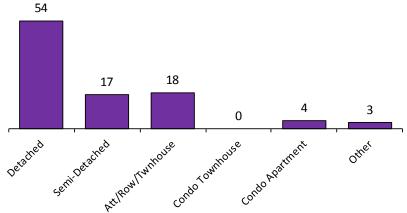

o (2) or less.

Statistics are updated on a monthly basis. Quarterly community statistics in this report may not match quarterly sums calculated from past TREB publications.



■ Average Selling Price
■ Median Selling Price



#### Number of New Listings\*



Average Days on Market\*



#### Sales-to-New Listings Ratio\*



Average Sale Price to List Price Ratio\*



Detatled Servi Detatled Atthour Turnouse Condo Tournouse Condo Apartner Other

<sup>\*</sup>The source for all slides is the Toronto Real Estate Board. Some statistics are not reported when the number of transactions is two (2) or less.

Statistics are updated on a monthly basis. Quarterly community statistics in this report may not match quarterly sums calculated from past TREB publications.



#### Number of New Listings\*



#### Average Days on Market\*



#### Average/Median Selling Price (,000s)\*



#### Sales-to-New Listings Ratio\*





<sup>\*</sup>The source for all slides is the Toronto Real Estate Board. Some statistics are not reported when the number of transactions is two (2) or less.

Statistics are updated on a monthly basis. Quarterly community statistics in this report may not match quarterly sums calculated from past TREB publications.

■ Average Selling Price

Other

#### Number of Transactions\*



#### Number of New Listings\*



#### Average Days on Market\*



#### Average/Median Selling Price (,000s)\*



#### Sales-to-New Listings Ratio\*





<sup>\*</sup>The source for all slides is the Toronto Real Estate Board. Some statistics are not reported when the number of transactions is t