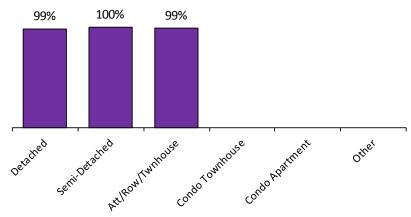

#### Sales-to-New Listings Ratio\*

Average Sale Price to List Price Ratio\*

Detatled Servi Detatled Atthour Turnouse Condo Tournouse Condo Apartner Other

<sup>\*</sup>The source for all slides is the Toronto Real Estate Board. Some statistics are not reported when the number of transactions is two (2) or less.

Detatled Servi Detacted Ret Room Turn house Condo Tour House Condo Apartnerit Other

<sup>\*</sup>The source for all slides is the Toronto Real Estate Board. Some statistics are not reported when the number of transactions is two (2) or less.

Average Sale Price to List Price Ratio\*

<sup>\*</sup>The source for all slides is the Toronto Real Estate Board. Some statistics are not reported when the number of transactions is two (2) or less.

Statistics are updated on a monthly basis. Quarterly community statistics in this report may not match quarterly sums calculated from past TREB publications.