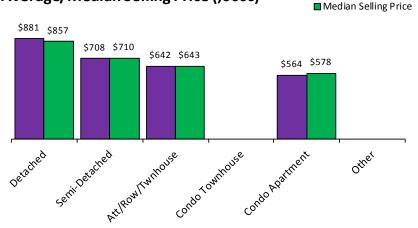

#### Average/Median Selling Price (,000s)\*

■ Average Selling Price
■ Median Selling Price