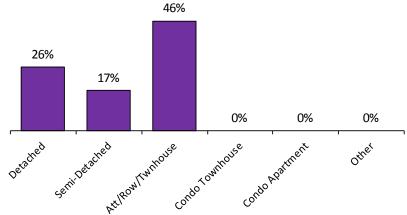

#### Sales-to-New Listings Ratio\*

Detathed servidetathed AtthornTurnouse Condo Tompouse Condo Mathrept Other

<sup>\*</sup>The source for all slides is the Toronto Real Estate Board. Some statistics are not reported when the number of transactions is two (2) or less.

#### Sales-to-New Listings Ratio\*

<sup>\*</sup>The source for all slides is the Toronto Real Estate Board. Some statistics are not reported when the number of transactions is two (2) or less.

Statistics are updated on a monthly basis. Quarterly community statistics in this report may not match quarterly sums calculated from past TREB publications.

#### Sales-to-New Listings Ratio\*

Average Sale Price to List Price Ratio\*

Detatled Servi Detatled Atthour Turnouse Condo Tournouse Condo Apartner Other

<sup>\*</sup>The source for all slides is the Toronto Real Estate Board. Some statistics are not reported when the number of transactions is two (2) or less.

#### Sales-to-New Listings Ratio\*

Average Sale Price to List Price Ratio\*

<sup>\*</sup>The source for all slides is the Toronto Real Estate Board. Some statistics are not reported when the number of transactions is two (2) or less.