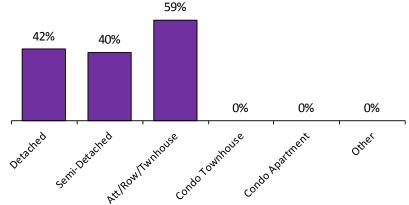

#### Sales-to-New Listings Ratio\*

<sup>\*</sup>The source for all slides is the Toronto Real Estate Board. Some statistics are not reported when the number of transactions is two (2) or less.

Statistics are updated on a monthly basis. Quarterly community statistics in this report may not match quarterly sums calculated from past TREB publications.