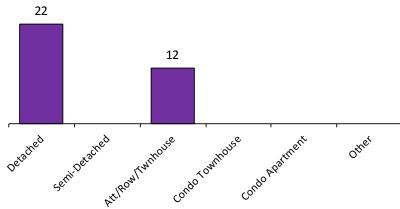

r of transactions is two (2) or less.

Statistics are updated on a monthly basis. Quarterly community statistics in this report may not match quarterly sums calculated from past TREB publications.



#### Number of New Listings\*



#### Average Days on Market\*



#### Average/Median Selling Price (,000s)\*



#### Sales-to-New Listings Ratio\*





<sup>\*</sup>The source for all slides is the Toronto Real Estate Board. Some statistics are not reported when the number of transactions is two (2) or less.

Statistics are updated on a monthly basis. Quarterly community statistics in this report may not match quarterly sums calculated from past TREB publications.

■ Average Selling Price

Other

#### Number of Transactions\*



#### Number of New Listings\*



#### Average Days on Market\*



#### Average/Median Selling Price (,000s)\*



#### Sales-to-New Listings Ratio\*





<sup>\*</sup>The source for all slides is the Toronto Real Estate Board. Some statistics are not reported when the number of transactions is two (2) or less.

Statistics are updated on a monthly basis. Quarterly community statistics in this report may not match quarterly sums calculated from past TREB publications.

Average/Median Selling Price (,000s)\*

■ Average Selling Price
■ Median Selling Price



Number of New Listings\*



Sales-to-New Listings Ratio\*



Average Days on Market\*



Average Sale Price to List Price Ratio\*



Detatled Servi Detacted Ret Room Turn house Condo Tour House Condo Apartnerit Other

<sup>\*</sup>The source for all slides is the Toronto Real Estate Board. Some statist