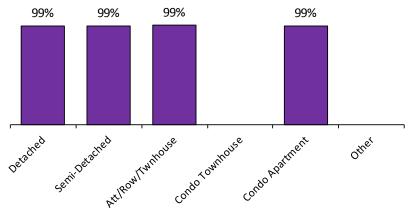

#### Sales-to-New Listings Ratio\*

Average Sale Price to List Price Ratio\*

Detatled Servi Detatled Atthour Turnouse Condo Tournouse Condo Apartner Other

<sup>\*</sup>The source for all slides is the Toronto Real Estate Board. Some statistics are not reported when the number of transactions is two (2) or less.

Statistics are updated on a monthly basis. Quarterly community statistics in this report may not match quarterly sums calculated from past TREB publications.