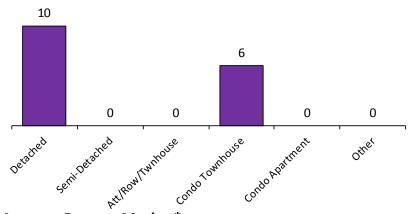

## Number of Transactions\* 10 2 0 0 0 0 0 wated safed stage stages transactions