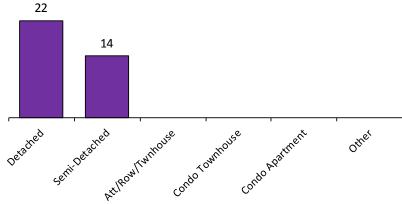

## Number of Transactions\* 10 2 0 0 0 0 0 wated safed stage stages transactions