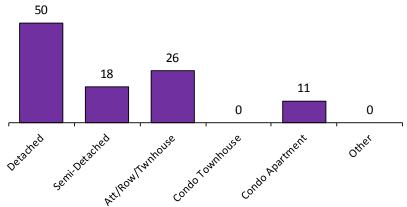

hen the number of transactions is two (2) or less.

Statistics are updated on a monthly basis. Quarterly community statistics in this report may not match quarterly sums calculated from past TREB publications.



#### Number of New Listings\*



#### Average Days on Market\*



#### Average/Median Selling Price (,000s)\*



#### Sales-to-New Listings Ratio\*





<sup>\*</sup>The source for all slides is the Toronto Real Estate Board. Some statistics are not reported when the number of transactions is two (2) or less.

Statistics are updated on a monthly basis. Quarterly community statistics in this report may not match quarterly sums calculated from past TREB publications.

# 20 9 5 0 Detathed Seni Detathed Routfurhouse Routfurhouse And Tourhouse Other

#### **Number of New Listings\***



#### Average Days on Market\*



#### Average/Median Selling Price (,000s)\*



#### Sales-to-New Listings Ratio\*





<sup>\*</sup>The source for all slides is the Toronto Real Estate Board. Some statistics are not reported when the number of transactions is two (2) or less.

Statistics are updated on a monthly basis. Quarterly community statistics in this report may not match quarterly sums calculated from past TREB publications.

Average/Median Selling Price (,000s)\*



**Number of New Listings\*** 



Sales-to-New Listings Ratio\*



Average Days on Market\*



Average Sale Price to List Price Ratio\*





<sup>\*</sup>The source for all slides is the Toronto Real Estate Board. Some statistics are not reported when the number of transactions is two (2) or less.

Statistics are upda