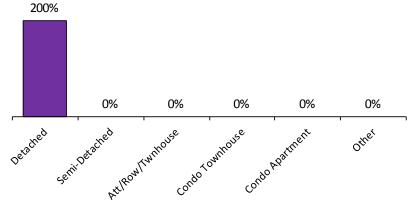

ctions is two (2) or less.

Statistics are updated on a monthly basis. Quarterly community statistics in this report may not match quarterly sums calculated from past TREB publications.



#### **Number of New Listings\***



#### Average Days on Market\*



#### Average/Median Selling Price (,000s)\*





#### Sales-to-New Listings Ratio\*





<sup>\*</sup>The source for all slides is the Toronto Real Estate Board. Some statistics are not reported when the number of transactions is two (2) or less.

Statistics are updated on a monthly basis. Quarterly community statistics in this report may not match quarterly sums calculated from past TREB publications.

Average/Median Selling Price (,000s)\*



**Number of New Listings\*** 



Average Days on Market\*



Sales-to-New Listings Ratio\*



Average Sale Price to List Price Ratio\*





<sup>\*</sup>The source for all slides is the Toronto Real Estate Board. Some statistics are not reported when the number of transactions is two (2) or less.

Statistics are updated on a monthly basis. Quarterly community statistics in this report may not match quarterly sums calculated from past TREB publications.



#### **Number of New Listings\***



#### Average Days on Market\*



#### Average/Median Selling Price (,000s)\*





#### Sales-to-New Listings Ratio\*





<sup>\*</sup>The source for all slides is the Toronto Real Estate Board. Some statistics are not reported when the number of transactions is two (2) or less.

Statistics are updated on a monthly basis. Quarterly community statistics in this report may not match quarterly s