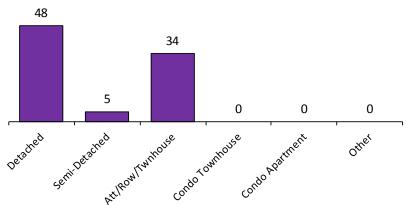

## Number of Transactions\* 10 2 0 0 0 0 0 wated safed stage stages transactions