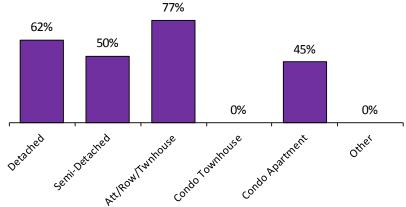

#### Sales-to-New Listings Ratio\*

<sup>\*</sup>The source for all slides is the Toronto Real Estate Board. Some statistics are not reported when the number of transactions is two (2) or less.

Statistics are updated on a monthly basis. Quarterly community statistics in this report may not match quarterly sums calculated from past TREB publications.