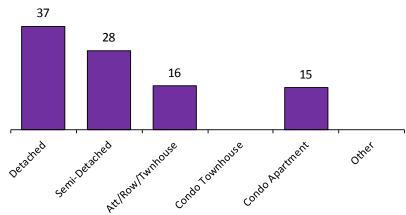

dated on a monthly basis. Quarterly community statistics in this report may not match quarterly sums calculated from past TREB publications.



■ Average Selling Price
■ Median Selling Price



#### Number of New Listings\*



Average Days on Market\*



#### Sales-to-New Listings Ratio\*



Average Sale Price to List Price Ratio\*



Detatled Servi Detatled Atthour Turnouse Condo Tournouse Condo Apartner Other

<sup>\*</sup>The source for all slides is the Toronto Real Estate Board. Some statistics are not reported when the number of transactions is two (2) or less.

Statistics are updated on a monthly basis. Quarterly community statistics in this report may not match quarterly sums calculated from past TREB publications.



#### Number of New Listings\*



#### Average Days on Market\*



#### Average/Median Selling Price (,000s)\*



#### Sales-to-New Listings Ratio\*





<sup>\*</sup>The source for all slides is the Toronto Real Estate Board. Some statistics are not reported when the number of transactions is two (2) or less.

Statistics are updated on a monthly basis. Quarterly community statistics in this report may not match quarterly sums calculated from past TREB publications.

■ Average Selling Price

Other

#### Number of Transactions\*



#### Number of New Listings\*



#### Average Days on Market\*



#### Average/Median Selling Price (,000s)\*



#### Sales-to-New Listings Ratio\*





<sup>\*</sup>The source for all slides is the Toronto Real Estate Board. Some statistics are not reported when the number of transactions is two (2) or less.

Statistics are u