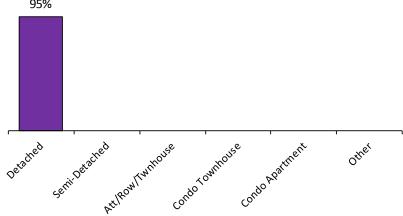

#### Sales-to-New Listings Ratio\*

Detathed servidetathed AtthornTurnouse Condo Tompouse Condo Mathrept Other

<sup>\*</sup>The source for all slides is the Toronto Real Estate Board. Some statistics are not reported when the number of transactions is two (2) or less.

#### Sales-to-New Listings Ratio\*

<sup>\*</sup>The source for all slides is the Toronto Real Estate Board. Some statistics are not reported when the number of transactions is two (2) or less.

Statistics are updated on a monthly basis. Quarterly community statistics in this report may not match quarterly sums calculated from past TREB publications.

#### Sales-to-New Listings Ratio\*

Average Sale Price to List Price Ratio\*

Detatled Servi Detatled Atthour Turnouse Condo Tournouse Condo Apartner Other

<sup>\*</sup>The source for all slides is the Toronto Real Estate Board. Some statistics are not reported when the number of transactions is two (2) or less.

#### Sales-to-New Listings Ratio\*

Average Sale Price to List Price Ratio\*

<sup>\*</sup>The source for all slides is the Toronto Real Estate Board. Some statistics are not reported when the number of transactions is two (2) or less.