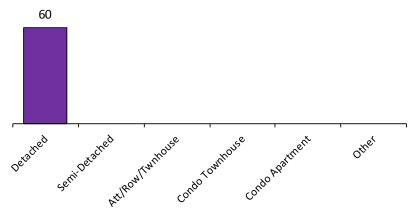

### ALL HOME TYPES, THIRD QUARTER 2018 MILTON COMMUNITY BREAKDOWN

|                           | Sales | Dollar Volume | Average Price | Median Price | New Listings | Active Listings | Avg. SP/LP | Avg. DOM |
|---------------------------|-------|---------------|---------------|--------------|--------------|-----------------|------------|----------|
| Milton                    | 495   | \$357,217,993 | \$721,653     | \$685,000    | 950          | 390             | 98%        | 23       |
| Moffat                    | 0     | -             | -             | -            | 1            | 1               | -          | -        |
| Brookville                | 1     | -             | -             | -            | 2            | 2               | -          | -        |
| Campbellville             | 8     | \$7,126,000   | \$890,750     | \$870,500    | 21           | 17              | 97%        | 21       |
| Nelson                    | 2     | -             | -             | -            | 1            | 1               | -          | -        |
| Nassagaweya               | 9     | \$8,051,047   | \$894,561     | \$840,000    | 11           | 9               | 95%        | 60       |
| Milton Heights            | 2     | -             | -             | -            | 3            | 4               | -          | -        |
| Scott                     | 48    | \$36,700,388  | \$764,591     | \$717,750    | 96           | 39              | 98%        | 28       |
| Harrison                  | 42    | \$30,857,399  | \$734,700     | \$708,500    | 87           | 30              | 98%        | 18       |
| Walker                    | 0     | -             | -             | -            | 0            | 0               | -          | -        |
| 401 Business Park         | 0     | -             | -             | -            | 0            | 1               | -          | -        |
| Mountain View             | 0     | -             | -             | -            | 1            | 1               | -          | -        |
| Old Milton                | 18    | \$11,148,400  | \$619,356     | \$610,000    | 35           | 14              | 97%        | 19       |
| Bronte Meadows            | 13    | \$7,537,000   | \$579,769     | \$535,000    | 13           | 3               | 98%        | 27       |
| Willmont                  | 56    | \$39,653,338  | \$708,095     | \$663,500    | 124          | 35              | 98%        | 16       |
| Ford                      | 37    | \$28,715,486  | \$776,094     | \$750,000    | 119          | 70              | 98%        | 24       |
| Esquesing                 | 1     | -             | -             | -            | 1            | 2               | -          | -        |
| Dorset Park               | 12    | \$8,248,848   | \$687,404     | \$736,000    | 16           | 5               | 99%        | 23       |
| Timberlea                 | 20    | \$14,017,419  | \$700,871     | \$678,495    | 35           | 12              | 99%        | 22       |
| Coates                    | 42    | \$29,607,730  | \$704,946     | \$669,500    | 75           | 29              | 99%        | 22       |
| Cobban                    | 0     | -             | -             | -            | 0            | 0               | -          | -        |
| Dempsey                   | 43    | \$26,984,948  | \$627,557     | \$616,000    | 70           | 29              | 99%        | 19       |
| Clarke                    | 75    | \$50,426,212  | \$672,349     | \$646,000    | 131          | 40              | 98%        | 20       |
| Beaty                     | 65    | \$46,380,778  | \$713,550     | \$675,000    | 105          | 41              | 98%        | 24       |
| Bowes                     | 0     | -             | -             | -            | 0            | 0               | -          | -        |
| Derry Green Business Park | 0     | -             | -             | -            | 0            | 1               | -          | -        |
| Trafalgar                 | 1     | -             | -             | -            | 3            | 4               | -          | -        |