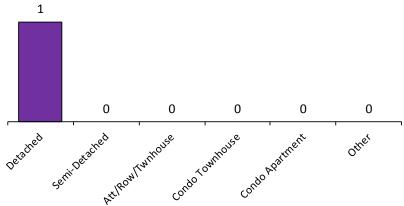

d. Some statistics are not reported when the number of transactions is two (2) or less.

Statistics are updated on a monthly basis. Quarterly community statistics in this report may not match quarterly sums calculated from past TREB publications.



#### **Number of New Listings\***



#### Average Days on Market\*



#### Average/Median Selling Price (,000s)\*





#### Sales-to-New Listings Ratio\*





<sup>\*</sup>The source for all slides is the Toronto Real Estate Board. Some statistics are not reported when the number of transactions is two (2) or less.

Statistics are updated on a monthly basis. Quarterly community statistics in this report may not match quarterly sums calculated from past TREB publications.

Average/Median Selling Price (,000s)\*



**Number of New Listings\*** 



Average Days on Market\*



Sales-to-New Listings Ratio\*



Average Sale Price to List Price Ratio\*





<sup>\*</sup>The source for all slides is the Toronto Real Estate Board. Some statistics are not reported when the number of transactions is two (2) or less.

Statistics are updated on a monthly basis. Quarterly community statistics in this report may not match quarterly sums calculated from past TREB publications.



#### **Number of New Listings\***



#### Average Days on Market\*



#### Average/Median Selling Price (,000s)\*





#### Sales-to-New Listings Ratio\*





<sup>\*</sup>The source for all slides is the Toronto Real Estate Board. Some statistics are not reported when the number of transactions is two (2) or less.

Statistics are updated on a monthly basis. Quarterly