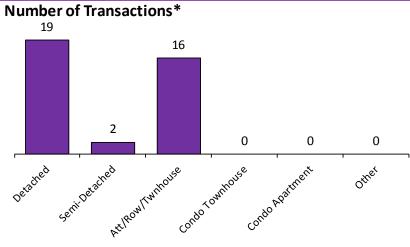

rce for all slides is the Toronto Real Estate Board. Some statistics are not reported when the number of transactions is two (2) or less.

Statistics are updated on a monthly basis. Quarterly community statistics in this report may not match quarterly sums calculated from past TREB publications.

■ Average Selling Price



#### **Number of New Listings\***



#### Average Days on Market\*



#### Average/Median Selling Price (,000s)\*



#### Sales-to-New Listings Ratio\*





<sup>\*</sup>The source for all slides is the Toronto Real Estate Board. Some statistics are not reported when the number of transactions is two (2) or less.

Statistics are updated on a monthly basis. Quarterly community statistics in this report may not match quarterly sums calculated from past TREB publications.



#### **Number of New Listings\***



#### Average Days on Market\*



#### Average/Median Selling Price (,000s)\*



#### Sales-to-New Listings Ratio\*





<sup>\*</sup>The source for all slides is the Toronto Real Estate Board. Some statistics are not reported when the number of transactions is two (2) or less.

Statistics are updated on a monthly basis. Quarterly community statistics in this report may not match quarterly sums calculated from past TREB publications.



■ Average Selling Price
■ Median Selling Price







Average Days on Market\*



#### Sales-to-New Listings Ratio\*



Average Sale Price to List Price Ratio\*





<sup>\*</sup>The source for all slides is the Toronto Real Estate Board. Some statistics are not reported when the number of transactions is two (2) or les