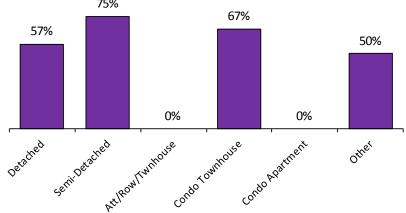

**Number of New Listings\*** 

Average Days on Market\*

Sales-to-New Listings Ratio\*

Average Sale Price to List Price Ratio\*

<sup>\*</sup>The source for all slides is the Toronto Real Estate Board. Some statistics are not reported when the number of transactions is two (2) or less.