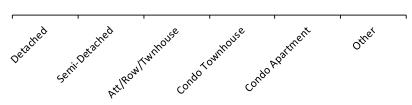

### ALL HOME TYPES, THIRD QUARTER 2018 MILTON COMMUNITY BREAKDOWN

|                           | Sales | Dollar Volume | Average Price | Median Price | New Listings | Active Listings | Avg. SP/LP | Avg. DOM |
|---------------------------|-------|---------------|---------------|--------------|--------------|-----------------|------------|----------|
| Milton                    | 495   | \$357,217,993 | \$721,653     | \$685,000    | 950          | 390             | 98%        | 23       |
| Moffat                    | 0     | -             | -             | -            | 1            | 1               | -          | -        |
| Brookville                | 1     | -             | -             | -            | 2            | 2               | -          | -        |
| Campbellville             | 8     | \$7,126,000   | \$890,750     | \$870,500    | 21           | 17              | 97%        | 21       |
| Nelson                    | 2     | -             | -             | -            | 1            | 1               | -          | -        |
| Nassagaweya               | 9     | \$8,051,047   | \$894,561     | \$840,000    | 11           | 9               | 95%        | 60       |
| Milton Heights            | 2     | -             | -             | -            | 3            | 4               | -          | -        |
| Scott                     | 48    | \$36,700,388  | \$764,591     | \$717,750    | 96           | 39              | 98%        | 28       |
| Harrison                  | 42    | \$30,857,399  | \$734,700     | \$708,500    | 87           | 30              | 98%        | 18       |
| Walker                    | 0     | -             | -             | -            | 0            | 0               | -          | -        |
| 401 Business Park         | 0     | -             | -             | -            | 0            | 1               | -          | -        |
| Mountain View             | 0     | -             | -             | -            | 1            | 1               | -          | -        |
| Old Milton                | 18    | \$11,148,400  | \$619,356     | \$610,000    | 35           | 14              | 97%        | 19       |
| Bronte Meadows            | 13    | \$7,537,000   | \$579,769     | \$535,000    | 13           | 3               | 98%        | 27       |
| Willmont                  | 56    | \$39,653,338  | \$708,095     | \$663,500    | 124          | 35              | 98%        | 16       |
| Ford                      | 37    | \$28,715,486  | \$776,094     | \$750,000    | 119          | 70              | 98%        | 24       |
| Esquesing                 | 1     | -             | -             | -            | 1            | 2               | -          | -        |
| Dorset Park               | 12    | \$8,248,848   | \$687,404     | \$736,000    | 16           | 5               | 99%        | 23       |
| Timberlea                 | 20    | \$14,017,419  | \$700,871     | \$678,495    | 35           | 12              | 99%        | 22       |
| Coates                    | 42    | \$29,607,730  | \$704,946     | \$669,500    | 75           | 29              | 99%        | 22       |
| Cobban                    | 0     | -             | -             | -            | 0            | 0               | -          | -        |
| Dempsey                   | 43    | \$26,984,948  | \$627,557     | \$616,000    | 70           | 29              | 99%        | 19       |
| Clarke                    | 75    | \$50,426,212  | \$672,349     | \$646,000    | 131          | 40              | 98%        | 20       |
| Beaty                     | 65    | \$46,380,778  | \$713,550     | \$675,000    | 105          | 41              | 98%        | 24       |
| Bowes                     | 0     | -             | -             | -            | 0            | 0               | -          | -        |
| Derry Green Business Park | 0     | -             | -             | -            | 0            | 1               | -          | -        |
| Trafalgar                 | 1     | -             | -             | -            | 3            | 4               | -          | -        |