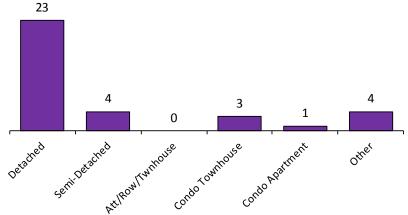

when the number of transactions is two (2) or less.

Statistics are updated on a monthly basis. Quarterly community statistics in this report may not match quarterly sums calculated from past TREB publications.

## Number of Transactions\* 10 2 0 0 0 0 0 wated safed stage stages transactions

#### Number of New Listings\*



#### Average Days on Market\*



#### Average/Median Selling Price (,000s)\*





#### Sales-to-New Listings Ratio\*





<sup>\*</sup>The source for all slides is the Toronto Real Estate Board. Some statistics are not reported when the number of transactions is two (2) or less.

Statistics are updated on a monthly basis. Quarterly community statistics in this report may not match quarterly sums calculated from past TREB publications.



#### Number of New Listings\*



#### Average Days on Market\*



#### Average/Median Selling Price (,000s)\*





#### Sales-to-New Listings Ratio\*





<sup>\*</sup>The source for all slides is the Toronto Real Estate Board. Some statistics are not reported when the number of transactions is two (2) or less.

Statistics are updated on a monthly basis. Quarterly community statistics in this report may not match quarterly sums calculated from past TREB publications.

■ Average Selling Price

#### Number of Transactions\*



#### Number of New Listings\*



#### Average Days on Market\*



#### Average/Median Selling Price (,000s)\*



#### Sales-to-New Listings Ratio\*





<sup>\*</sup>The source for all slides is the Toronto Real Estate Board. Some statistics are not reported when the number of transactions is two (2