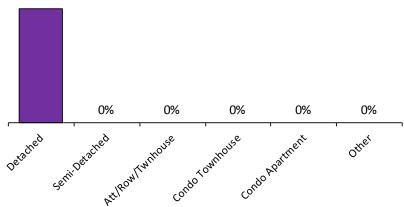

#### Sales-to-New Listings Ratio\*

Detathed servidetathed AtthornTurnouse Condo Tompouse Condo Mathrept Other

<sup>\*</sup>The source for all slides is the Toronto Real Estate Board. Some statistics are not reported when the number of transactions is two (2) or less.