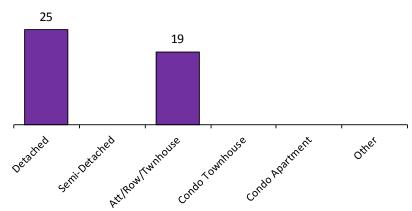

## Number of Transactions\* 10 2 0 0 0 0 0 wated safed stage stages transactions