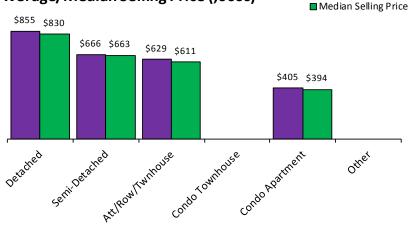

#### Average/Median Selling Price (,000s)\*

■ Average Selling Price
■ Median Selling Price