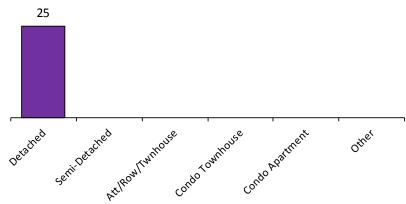

r less.

Statistics are updated on a monthly basis. Quarterly community statistics in this report may not match quarterly sums calculated from past TREB publications.



■ Average Selling Price
■ Median Selling Price







Average Days on Market\*



#### Sales-to-New Listings Ratio\*



Average Sale Price to List Price Ratio\*





<sup>\*</sup>The source for all slides is the Toronto Real Estate Board. Some statistics are not reported when the number of transactions is two (2) or less.

Statistics are updated on a monthly basis. Quarterly community statistics in this report may not match quarterly sums calculated from past TREB publications.

## Number of Transactions\* 10 2 0 0 0 0 0 wated safed stage stages transactions

#### Number of New Listings\*



#### Average Days on Market\*



#### Average/Median Selling Price (,000s)\*





#### Sales-to-New Listings Ratio\*





<sup>\*</sup>The source for all slides is the Toronto Real Estate Board. Some statistics are not reported when the number of transactions is two (2) or less.

Statistics are updated on a monthly basis. Quarterly community statistics in this report may not match quarterly sums calculated from past TREB publications.



#### Number of New Listings\*



#### Average Days on Market\*



#### Average/Median Selling Price (,000s)\*





#### Sales-to-New Listings Ratio\*





<sup>\*</sup>The source for all slides is the Toronto Real Estate Board. Some statistics are not reported when the number of transactions is two (2) or less.

Statistics are updated on a monthly basis. Quarterly community statistics i