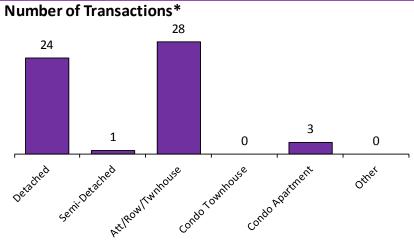

sis. Quarterly community statistics in this report may not match quarterly sums calculated from past TREB publications.



other

other

<sup>\*</sup>The source for all slides is the Toronto Real Estate Board. Some statistics are not reported when the number of transactions is two (2) or less.

Statistics are updated on a monthly basis. Quarterly community statistics in this report may not match quarterly sums calculated from past TREB publications.



<sup>\*</sup>The source for all slides is the Toronto Real Estate Board. Some statistics are not reported when the number of transactions is two (2) or less.

Statistics are updated on a monthly basis. Quarterly community statistics in this report may not match quarterly sums calculated from past TREB publications.

■ Average Selling Price



#### **Number of New Listings\***



#### Average Days on Market\*



#### Average/Median Selling Price (,000s)\*



#### Sales-to-New Listings Ratio\*





<sup>\*</sup>The source for all slides is the Toronto Real Estate Board. Some statistics are not reported when the number of transactions is two (2) or less.

Statistics are updated on a monthly basis. Quarterly community statistics in this report may not match quarterly sums calculated from past TREB publications.



#### **Number of New Listings\***



#### Average Days on Market\*



#### Average/Median Selling Price (,000s)\*



#### Sales-to-New Listings Ratio\*





<sup>\*</sup>The source for all slides is the Toronto Real Estate Board. Some statistics are not reported when the number of transactions is two (2) or less.

Stati