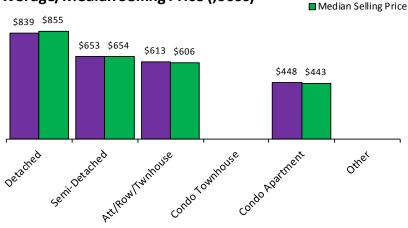

monthly basis. Quarterly community statistics in this report may not match quarterly sums calculated from past TREB publications.



#### Number of New Listings\*



#### Average Days on Market\*



#### Average/Median Selling Price (,000s)\*



#### Sales-to-New Listings Ratio\*





<sup>\*</sup>The source for all slides is the Toronto Real Estate Board. Some statistics are not reported when the number of transactions is two (2) or less.

Statistics are updated on a monthly basis. Quarterly community statistics in this report may not match quarterly sums calculated from past TREB publications.

# 20 9 5 0 Detathed Seni Detathed Routfurhouse Routfurhouse And Tourhouse Other

#### **Number of New Listings\***



#### Average Days on Market\*



#### Average/Median Selling Price (,000s)\*



#### Sales-to-New Listings Ratio\*





<sup>\*</sup>The source for all slides is the Toronto Real Estate Board. Some statistics are not reported when the number of transactions is two (2) or less.

Statistics are updated on a monthly basis. Quarterly community statistics in this report may not match quarterly sums calculated from past TREB publications.

Average/Median Selling Price (,000s)\*



**Number of New Listings\*** 



Sales-to-New Listings Ratio\*



Average Days on Market\*



Average Sale Price to List Price Ratio\*





<sup>\*</sup>The source for all slides is the Toronto Real Estate Board. Some statistics are not reported when the number of transactions is two (2) or less.

Statistics are updated on a monthly basis. Quarterly community statistics in this report may not ma