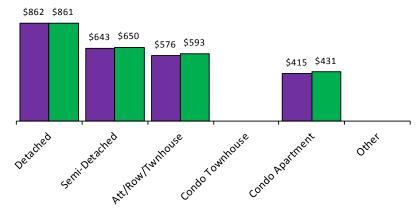

#### Sales-to-New Listings Ratio\*

<sup>\*</sup>The source for all slides is the Toronto Real Estate Board. Some statistics are not reported when the number of transactions is two (2) or less.

Statistics are updated on a monthly basis. Quarterly community statistics in this report may not match quarterly sums calculated from past TREB publications.