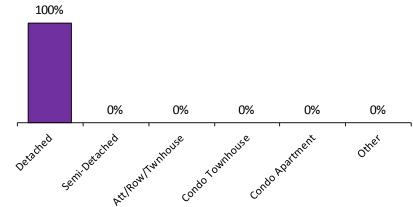

#### Sales-to-New Listings Ratio\*

Detathed servidetathed AtthornTurnouse Condo Tompouse Condo Mathrept Other

<sup>\*</sup>The source for all slides is the Toronto Real Estate Board. Some statistics are not reported when the number of transactions is two (2) or less.