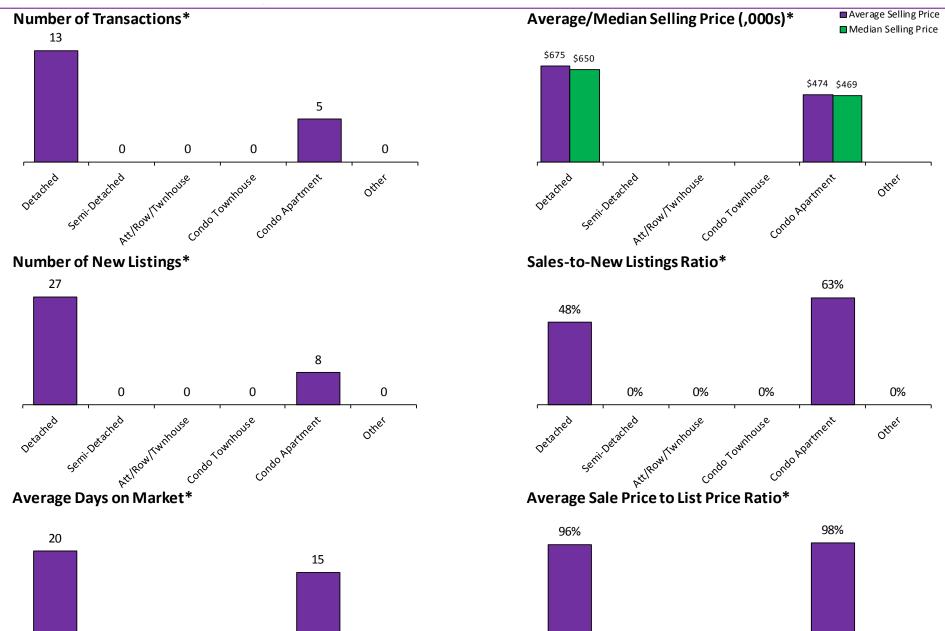

**Number of New Listings\*** 

Average Days on Market\*

Sales-to-New Listings Ratio\*

Average Sale Price to List Price Ratio\*

<sup>\*</sup>The source for all slides is the Toronto Real Estate Board. Some statistics are not reported when the number of transactions is two (2) or less.

Statistics are updated on a monthly basis. Quarterly community statistics in this report may not match quarterly sums calculated from past TREB publications.

■ Average Selling Price
■ Median Selling Price

Average Days on Market\*

#### Sales-to-New Listings Ratio\*

Detathed servidetathed AtthornTurnouse Condo Tompouse Condo Mathrept Other

<sup>\*</sup>The source for all slides is the Toronto Real Estate Board. Some statistics are not reported when the number of transactions is two (2) or less.

Statistics are updated on a monthly basis. Quarterly community statistics in this report may not match quarterly sums calculated from past TREB publications.