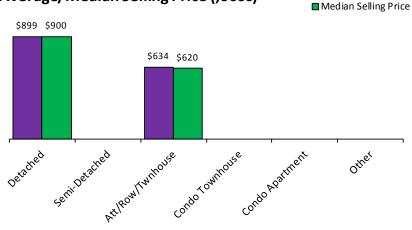

is two (2) or less.

Statistics are updated on a monthly basis. Quarterly community statistics in this report may not match quarterly sums calculated from past TREB publications.

■ Average Selling Price



#### **Number of New Listings\***



#### Average Days on Market\*



#### Average/Median Selling Price (,000s)\*



#### Sales-to-New Listings Ratio\*





<sup>\*</sup>The source for all slides is the Toronto Real Estate Board. Some statistics are not reported when the number of transactions is two (2) or less.

Statistics are updated on a monthly basis. Quarterly community statistics in this report may not match quarterly sums calculated from past TREB publications.



#### **Number of New Listings\***



#### Average Days on Market\*



#### Average/Median Selling Price (,000s)\*



#### Sales-to-New Listings Ratio\*





<sup>\*</sup>The source for all slides is the Toronto Real Estate Board. Some statistics are not reported when the number of transactions is two (2) or less.

Statistics are updated on a monthly basis. Quarterly community statistics in this report may not match quarterly sums calculated from past TREB publications.



■ Average Selling Price
■ Median Selling Price







Average Days on Market\*



#### Sales-to-New Listings Ratio\*



Average Sale Price to List Price Ratio\*





<sup>\*</sup>The source for all slides is the Toronto Real Estate Board. Some statistics are not reported when the number of transactions is two (2) or less.

Statistics are updated on a monthly basis. Quarterly community statistics in this report may not match quarterly