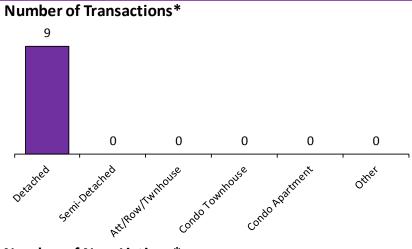

ource for all slides is the Toronto Real Estate Board. Some statistics are not reported when the number of transactions is two (2) or less.

Statistics are updated on a monthly basis. Quarterly community statistics in this report may not match quarterly sums calculated from past TREB publications.

Average/Median Selling Price (,000s)\*



**Number of New Listings\*** 



Average Days on Market\*



Sales-to-New Listings Ratio\*



Average Sale Price to List Price Ratio\*





<sup>\*</sup>The source for all slides is the Toronto Real Estate Board. Some statistics are not reported when the number of transactions is two (2) or less.

Statistics are updated on a monthly basis. Quarterly community statistics in this report may not match quarterly sums calculated from past TREB publications.



#### **Number of New Listings\***



#### Average Days on Market\*



#### Average/Median Selling Price (,000s)\*





#### Sales-to-New Listings Ratio\*





<sup>\*</sup>The source for all slides is the Toronto Real Estate Board. Some statistics are not reported when the number of transactions is two (2) or less.

Statistics are updated on a monthly basis. Quarterly community statistics in this report may not match quarterly sums calculated from past TREB publications.



■ Average Selling Price
■ Median Selling Price



#### Number of New Listings\*



Average Days on Market\*



#### Sales-to-New Listings Ratio\*



Average Sale Price to List Price Ratio\*



Detatled Servi Detatled Atthour Turnouse Condo Tournouse Condo Apartner Other

<sup>\*</sup>The source for all slides is the T