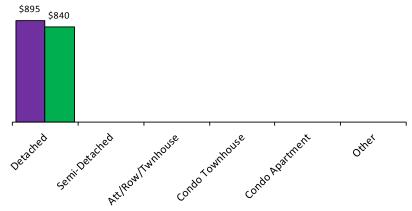

#### Average/Median Selling Price (,000s)\*

Average/Median Selling Price (,000s)\*

■ Average Selling Price
■ Median Selling Price

Number of New Listings\*

Sales-to-New Listings Ratio\*

Average Days on Market\*

Average Sale Price to List Price Ratio\*