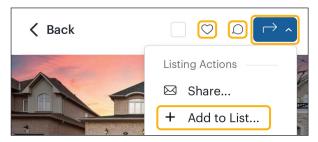

If you find a listing that you like and want to revisit, tap **Share** and **Add to List**. Saving a listing to a List is a great way to store listings and your Salesperson can view your Lists and know what you're interested in.