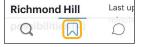

If you find a listing that you like and want to revisit, tap **Share** and **Add to List**. Saving a listing to a List is a great way to store listings and your Salesperson can view your Lists and know what you're interested in.