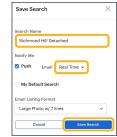

listings in a scrollable list view.
5. Tap **Save Search** to save the search and choose how

search and choose how frequently you want to be notified about updates.

**NOTE:** Saved searches will expire after 90 days, but can be easily renewed by resaving them.