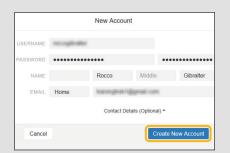

## 2 CREATE A NEW ACCOUNT

Remember your username and password; you'll need them to log in.