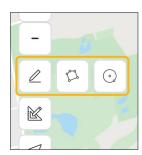

Tap **Draw** <u>o</u> to draw a free-form shape.

Tap **Polygon**  $\circlearrowleft$  to draw a multi-sided shape.

Tap **Circle** • to draw a shape radiating from the starting point.

**TIP:** You may draw multiple shapes on the map.

Draw Freehand

Draw Polygon

**Draw Circle** 

Measure

**Show Current** Location

Full Screen