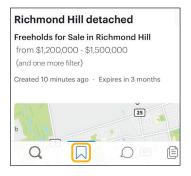

#### Your Lists Searches History

Tap Lists at the bottom of the screen and then choose Searches. Tap the name of the search to rerun it.

Your Searches

Searches

Lists

Tap Lists at the bottom of the screen and then Lists to review listings you added to your Favourites/ Likes/Notes lists. You can also review listings that your Sales Representative has suggested. You may also sort the lists.