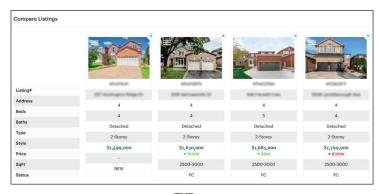

## Compare Listings

It's sometimes difficult to see differences in properties. You can compare multiple listings side by side.

- 1. Check mark the listings in the search results to select them.
- 2. Click **Share** and then Compare. Scroll to view the differences.

Click and drag the icon at the upper left of each photo == to rearrange the listings into a more convenient order. If the listing price has changed, that will be indicated by upward or downward pointing arrows.