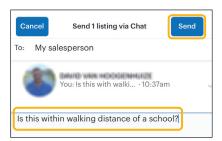

## Connect With Your Sales Representative When Viewing Listings

From a listing's details, tap the Chat icon ∫ to send a message to your Salesperson, or tap into the **Notes** area to leave a comment that your Salesperson will see.