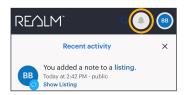

#### **CHECK NOTIFICATIONS**

Tap **Notifications** frequently for a summary of recent activity in real time.

#### Notification items include:

- New and price changed listings from your saved searches
- Feedback and comments from your Sales Representative
- Suggested listings from your Sales Representative.