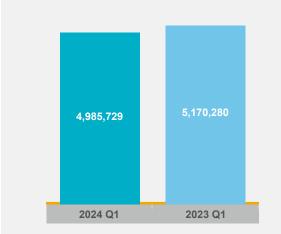

Total commercial sales in Q1 2024 were up to 259, compared to 238 Q1 2023. Sales in the industrial sector amounted to 92 in Q1 2024 – up from 83 sales in Q1 2023. Commercial/retail sales were up from 105 in Q1 2023 to 113 in Q1 2024. There were 54 office sales in Q1 2024, a small increase from 50 sales in Q1 2023.