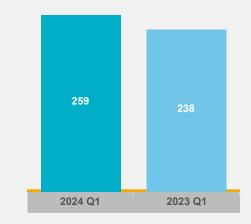

#### Almost 5.0 Million Square Feet Leased in Q1 2024 **Economic Indicators**

TRREB Commercial Network Members reported 4,985,729 square feet of leased space through TRREB's MLS® System in Q1 2024 for all lease transaction types across the industrial, commercial/retail and office market segments. This result represented a decrease compared to Q1 2023.

Year-over-vear changes in average per square foot net lease rates, for transactions with pricing disclosed, were up in the industrial and office segments for Q1 2024. The average industrial lease rate for Q1 2024 was \$16.90, up from \$15.55 in Q1 2023. The average office lease rate was \$20.09, up from \$16.15 in Q1 2023. The average commercial/retail lease rate was down to \$29.08 from \$30.63 in Q1 2023.