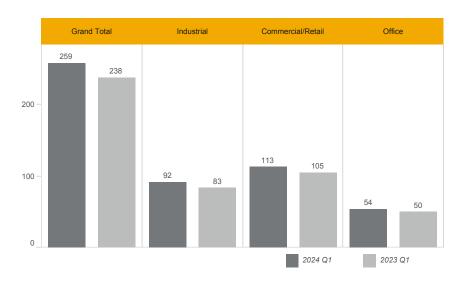

Total commercial sales in Q1 2024 were up to 259, compared to 238 Q1 2023. Sales in the industrial sector amounted to 92 in Q1 2024 – up from 83 sales in Q1 2023. Commercial/retail sales were up from 105 in Q1 2023 to 113 in Q1 2024. There were 54 office sales in Q1 2024, a small increase from 50 sales in Q1 2023.