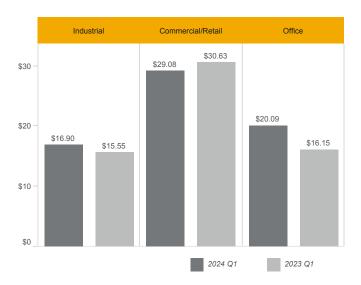

Year-over-vear changes in average per square foot net lease rates, for transactions with pricing disclosed, were up in the industrial and office segments for Q1 2024. The average industrial lease rate for Q1 2024 was \$16.90, up from \$15.55 in Q1 2023. The average office lease rate was \$20.09, up from \$16.15 in Q1 2023. The average commercial/retail lease rate was down to \$29.08 from \$30.63 in Q1 2023.

It is important to note that annual changes in average lease rates can be a result of changing market conditions and changes in the mix of properties leased from one year to the next, in terms of location, size, property type mix and other related variables.