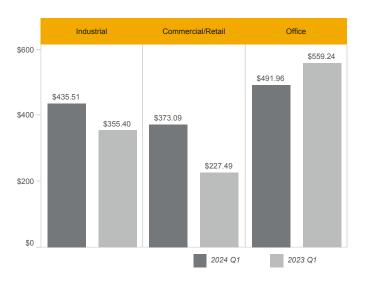

## TRREB MLS® System Average Sales Price (\$/Sq.Ft.)

NOTE: Average sales prices are reported only for those properties for which the selling price was disclosed.