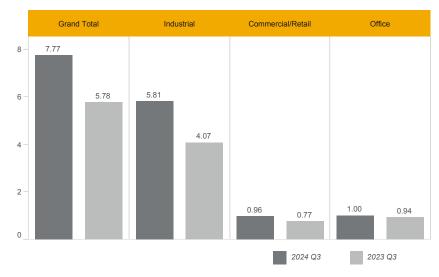

#### Almost 7.8 Million Square Feet Leased in Q3 2024

TRREB Commercial Network Members reported 7,768,076 square feet of leased space through TRREB's MLS® System in Q3 2024 for all lease transactions types across the industrial, commercial/retail and office market segments. This result represented an increase compared to 5,783,739 square feet leased in Q3 2023.

#### TRREB MLS® All Leasing Activity (Sq.Ft.)

NOTE: This chart summarizes total industrial, commercial/retail and office square feet leased through the TRREB MLS® System regardless of pricing terms.

#### **Total TRREB MLS® Leasing Activity**

(Millions of Square Feet Leased)

NOTE: This chart summarizes total industrial, commercial/retail and office square feet leased through TRREB'S MLS System regardless of pricing terms.