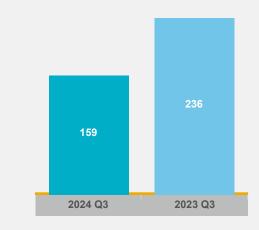

Total commercial sales in Q3 2024 were down to 159, compared to 236 Q3 2023. Sales in the industrial sector amounted to 47 in Q3 2024 – down from 85 sales in Q3 2023. Commercial/retail sales were down from 97 in Q3 2023 to 70 in Q3 2024. There were 42 office sales in Q3 2024, a drop from 54 sales in Q3 2023.