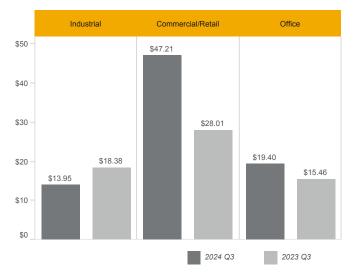

## TRREB MLS® System Average Lease Rates

(\$/Sq.Ft.Net)

NOTE: Average lease rates are reported only for those properties leased on a per square foot net basis and for which the lease price was disclosed.