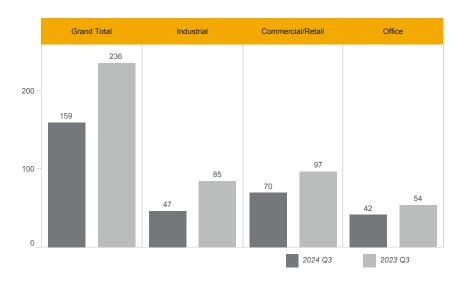

Total commercial sales in Q3 2024 were down to 159, compared to 236 Q3 2023. Sales in the industrial sector amounted to 47 in Q3 2024 – down from 85 sales in Q3 2023. Commercial/retail sales were down from 97 in Q3 2023 to 70 in Q3 2024. There were 42 office sales in Q3 2024, a drop from 54 sales in Q3 2023.

#### TRREB MLS® All Sales Activity

NOTE: This chart summarizes total industrial, commercial/retail and office sales through the TRREB MLS® System regardless of pricing terms.

#### **TRREB MLS® System Sales Activity**

(Number of Sales)

NOTE: This chart summarizes total industrial, commercial/retail and office sales through TRREB'S MLS System regardless of pricing terms.