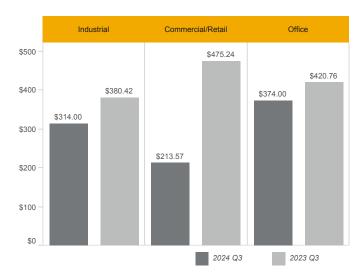

# TRREB MLS® System Average Sales Price (\$/\$q.Ft.)

NOTE: Average sales prices are reported only for those properties for which the selling price was disclosed.