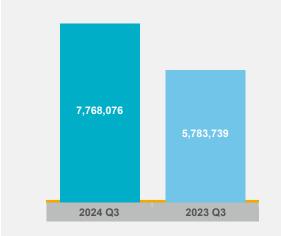

#### Almost 7.8 Million Square Feet Leased in Q3 2024

TRREB Commercial Network Members reported 7,768,076 square feet of leased space through TRREB's MLS® System in Q3 2024 for all lease transactions types across the industrial, commercial/retail and office market segments. This result represented an increase compared to 5,783,739 square feet leased in Q3 2023.