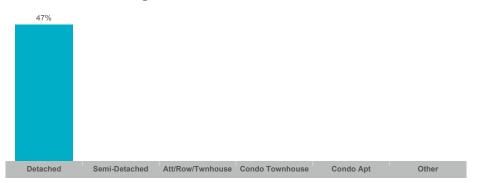

------|--------------|-----------------|------------|----------|
| Grafton                 | 9     | \$7,274,000   | \$808,222     | \$801,000    | 19           | 11              | 98%        | 31       |
| Rural Alnwick/Haldimand | 16    | \$11,956,000  | \$747,250     | \$679,500    | 57           | 53              | 96%        | 63       |

The source of all slides is the Toronto Regional Real Estate Board. Some statistics are not reported when the number of transactions is two (2) or less. Statistics are updated on a monthly basis. Quarterly community statistics in this report may not match quarterly sums calculated from past TRREB publications.

#### **Number of Transactions**



#### **Average/Median Selling Price**



## **Number of New Listings**



## Sales-to-New Listings Ratio



# **Average Days on Market**



# **Average Sales Price to List Price Ratio**



The source of all slides is the Toronto Regional Real Estate Board. Some statistics are not reported when the number of transactions is two (2) or less. Statistics are updated on a monthly basis. Quarterly community statistics in this report may not match quarterly sums calculated from past TRREB publications.

#### **Number of Transactions**



#### **Average/Median Selling Price**



## **Number of New Listings**



## Sales-to-New Listings Ratio



# **Average Days on Market**



# **Average Sales Price to List Price Ratio**



The source of all slides is the Toronto Regional Real Estate Board. Some statistics are not reported when the number of transactions is two (2) or less. Statistics are updated on a