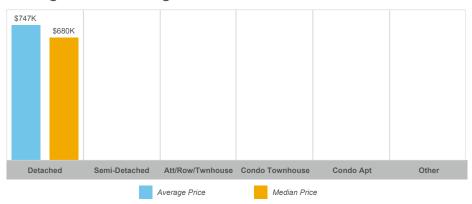

# Alnwick/Haldimand

| Community               | Sales | Dollar Volume | Average Price | Median Price | New Listings | Active Listings | Avg. SP/LP | Avg. DOM |
|-------------------------|-------|---------------|---------------|--------------|--------------|-----------------|------------|----------|
| Grafton                 | 9     | \$7,274,000   | \$808,222     | \$801,000    | 19           | 11              | 98%        | 31       |
| Rural Alnwick/Haldimand | 16    | \$11,956,000  | \$747,250     | \$679,500    | 57           | 53              | 96%        | 63       |

#### **Average/Median Selling Price**