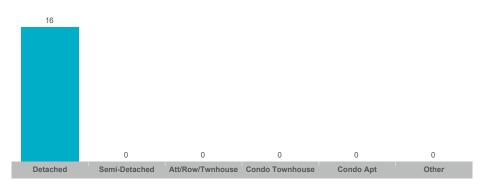

are not reported when the number of transactions is two (2) or less. Statistics are updated on a monthly basis. Quarterly community statistics in this report may not match quarterly sums calculated from past TRREB publications.

#### **Number of Transactions**



#### **Average/Median Selling Price**



## **Number of New Listings**



## Sales-to-New Listings Ratio



# **Average Days on Market**



# **Average Sales Price to List Price Ratio**



The source of all slides is the Toronto Regional Real Estate Board. Some statistics are not reported when the number of transactions is two (2) or less. Statistics are updated on a monthly basis. Quarterly community statistics in this report may not match quarterly sums calculated from past TRREB publications.

#### **Number of Transactions**



#### **Average/Median Selling Price**



## **Number of New Listings**



## Sales-to-New Listings Ratio



# **Average Days on Market**



# **Average Sales Price to List Price Ratio**



The source of all slides is the Toronto Regional Real Estate Board. Some statistics are not reported when the number of transactions is two (2) or less. Statistics are updated on a monthly basis. Quarterly community statistics in this report may not match quarterly sums calculated from past TRREB publications.