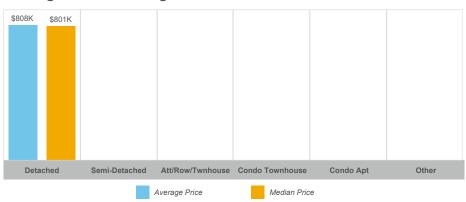

#### **Average/Median Selling Price**

# Alnwick/Haldimand

| Community               | Sales | Dollar Volume | Average Price | Median Price | New Listings | Active Listings | Avg. SP/LP | Avg. DOM |
|-------------------------|-------|---------------|---------------|--------------|--------------|-----------------|------------|----------|
| Grafton                 | 9     | \$7,274,000   | \$808,222     | \$801,000    | 19           | 11              | 98%        | 31       |
| Rural Alnwick/Haldimand | 16    | \$11,956,000  | \$747,250     | \$679,500    | 57           | 53              | 96%        | 63       |