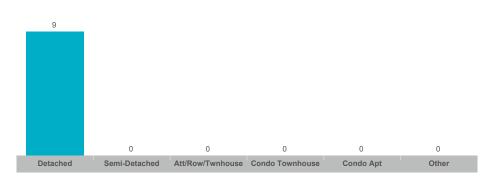

#### **Number of Transactions**

# Alnwick/Haldimand

| Community               | Sales | Dollar Volume | Average Price | Median Price | New Listings | Active Listings | Avg. SP/LP | Avg. DOM |
|-------------------------|-------|---------------|---------------|--------------|--------------|-----------------|------------|----------|
| Grafton                 | 9     | \$7,274,000   | \$808,222     | \$801,000    | 19           | 11              | 98%        | 31       |
| Rural Alnwick/Haldimand | 16    | \$11,956,000  | \$747,250     | \$679,500    | 57           | 53              | 96%        | 63       |