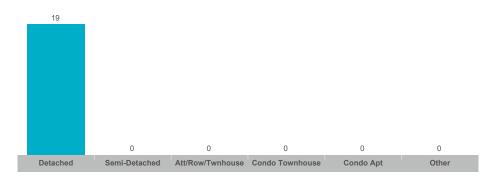

## **Number of New Listings**

# Alnwick/Haldimand

| Community               | Sales | Dollar Volume | Average Price | Median Price | New Listings | Active Listings | Avg. SP/LP | Avg. DOM |
|-------------------------|-------|---------------|---------------|--------------|--------------|-----------------|------------|----------|
| Grafton                 | 9     | \$7,274,000   | \$808,222     | \$801,000    | 19           | 11              | 98%        | 31       |
| Rural Alnwick/Haldimand | 16    | \$11,956,000  | \$747,250     | \$679,500    | 57           | 53              | 96%        | 63       |