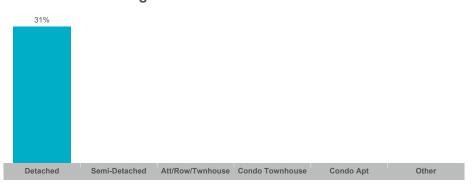

--------|--------------|-----------------|------------|----------|
| Norwood                | 8     | \$4,533,900   | \$566,738     | \$612,450    | 26           | 15              | 98%        | 54       |
| Rural Asphodel-Norwood | 2     |               |               |              | 23           | 17              |            |          |

The source of all slides is the Toronto Regional Real Estate Board. Some statistics are not reported when the number of transactions is two (2) or less. Statistics are updated on a monthly basis. Quarterly community statistics in this report may not match quarterly sums calculated from past TRREB publications.

#### **Number of Transactions**



#### **Average/Median Selling Price**



## **Number of New Listings**



## Sales-to-New Listings Ratio



## **Average Days on Market**



## **Average Sales Price to List Price Ratio**



The source of all slides is the Toronto Regional Real Estate Board. Some statistics are not reported when the number of transactions is two (2) or less. Statistics are updated on a monthly basis. Quarterly community statistics in this report may not match quarterly sums calculated from past TRREB publications.

## **Number of Transactions**



#### **Average/Median Selling Price**



## **Number of New Listings**



Sales-to-New Listings Ratio



## **Average Days on Market**

## **Average Sales Price to List Price Ratio**

| Detached | Semi-Detached | Att/Row/Twnhouse | Condo Townhouse | Condo Apt | Other | Detached | Semi-Detached | Att/Row/Twnhouse | Condo Townhouse | Condo Apt | Other |
|----------|---