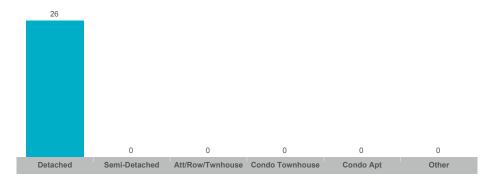

## **Number of New Listings**

# **Asphodel-Norwood**

| Community              | Sales | Dollar Volume | Average Price | Median Price | New Listings | Active Listings | Avg. SP/LP | Avg. DOM |
|------------------------|-------|---------------|---------------|--------------|--------------|-----------------|------------|----------|
| Norwood                | 8     | \$4,533,900   | \$566,738     | \$612,450    | 26           | 15              | 98%        | 54       |
| Rural Asphodel-Norwood | 2     |               |               |              | 23           | 17              |            |          |