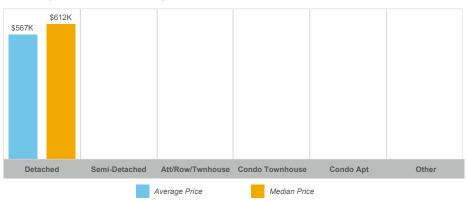

#### **Average/Median Selling Price**

# **Asphodel-Norwood**

| Community              | Sales | Dollar Volume | Average Price | Median Price | New Listings | Active Listings | Avg. SP/LP | Avg. DOM |
|------------------------|-------|---------------|---------------|--------------|--------------|-----------------|------------|----------|
| Norwood                | 8     | \$4,533,900   | \$566,738     | \$612,450    | 26           | 15              | 98%        | 54       |
| Rural Asphodel-Norwood | 2     |               |               |              | 23           | 17              |            |          |