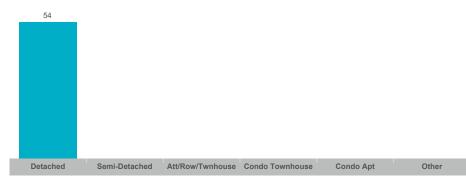

--------|------------|----------|
| Norwood                | 8     | \$4,533,900   | \$566,738     | \$612,450    | 26           | 15              | 98%        | 54       |
| Rural Asphodel-Norwood | 2     |               |               |              | 23           | 17              |            |          |

The source of all slides is the Toronto Regional Real Estate Board. Some statistics are not reported when the number of transactions is two (2) or less. Statistics are updated on a monthly basis. Quarterly community statistics in this report may not match quarterly sums calculated from past TRREB publications.

#### **Number of Transactions**



#### **Average/Median Selling Price**



## **Number of New Listings**



## Sales-to-New Listings Ratio



## **Average Days on Market**



## **Average Sales Price to List Price Ratio**



The source of all slides is the Toronto Regional Real Estate Board. Some statistics are not reported when the number of transactions is two (2) or less. Statistics are updated on a monthly basis. Quarterly community statistics in this report may not match quarterly sums calculated from past TRREB publications.

## **Number of Transactions**



#### **Average/Median Selling Price**



## **Number of New Listings**



Sales-to-New Listings Ratio



## **Average Days on Market**

## **Average Sales Price to List Price Ratio**

| Detached | Semi-Detached | Att/Row/Twnhouse | Condo Townhouse | Condo Apt | Other | Detached | Semi-Detached | Att/Row/Twnhouse | Condo Townhouse | Condo Apt | Other |
|----------|---------------|------------------|-