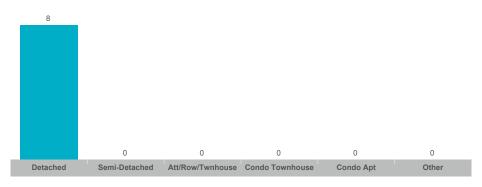

#### **Number of Transactions**

# **Asphodel-Norwood**

| Community              | Sales | Dollar Volume | Average Price | Median Price | New Listings | Active Listings | Avg. SP/LP | Avg. DOM |
|------------------------|-------|---------------|---------------|--------------|--------------|-----------------|------------|----------|
| Norwood                | 8     | \$4,533,900   | \$566,738     | \$612,450    | 26           | 15              | 98%        | 54       |
| Rural Asphodel-Norwood | 2     |               |               |              | 23           | 17              |            |          |