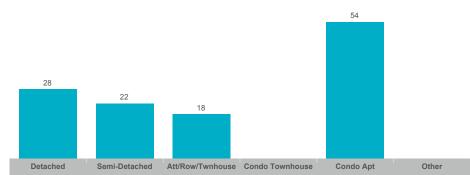

0  | 34           | 25              | 87%        | 42       |

#### **Number of Transactions**



#### **Average/Median Selling Price**



#### **Number of New Listings**



Sales-to-New Listings Ratio



## **Average Days on Market**

## **Average Sales Price to List Price Ratio**

| Detached Semi- | i-Detached Att/Row/Twnhouse | Condo Townhouse | Condo Apt | Other | Detached | Semi-Detached | Att/Row/Twnhouse | Condo Townhouse | Condo Apt | Other |
|----------------|-----------------------------|-----------------|-----------|-------|----------|---------------|------------------|-----------------|-----------|-------|

#### **Number of Transactions**



#### **Average/Median Selling Price**



#### **Number of New Listings**



Sales-to-New Listings Ratio



## **Average Days on Market**



#### **Average Sales Price to List Price Ratio**



#### **Number of Transactions**



#### **Average/Median Selling Price**



#### **Number of New Listings**



### Sales-to-New Listings Ratio



## **Average Days on Market**



## **Average Sales Price to List Price Ratio**