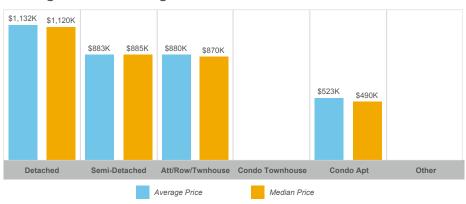

| 27       |
| Rural Bradford West Gwillimbury | 6     | \$10,372,000  | \$1,728,667   | \$1,413,500  | 34           | 25              | 87%        | 42       |

#### **Number of Transactions**



#### **Average/Median Selling Price**



#### **Number of New Listings**



Sales-to-New Listings Ratio



## **Average Days on Market**

## **Average Sales Price to List Price Ratio**

| Detached Semi- | i-Detached Att/Row/Twnhouse | Condo Townhouse | Condo Apt | Other | Detached | Semi-Detached | Att/Row/Twnhouse | Condo Townhouse | Condo Apt | Other |
|----------------|-----------------------------|-----------------|-----------|-------|----------|---------------|------------------|-----------------|-----------|-------|

#### **Number of Transactions**



#### **Average/Median Selling Price**



#### **Number of New Listings**



Sales-to-New Listings Ratio



## **Average Days on Market**



#### **Average Sales Price to List Price Ratio**



#### **Number of Transactions**



#### **Average/Median Selling Price**



#### **Number of New Listings**



### Sales-to-New Listings Ratio



## **Average Days on Market**



## **Average Sales Price to List Price Ratio**