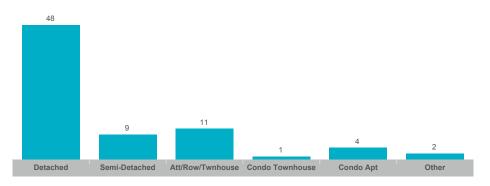

| 144             | 99%        | 27       |
| Rural Bradford West Gwillimbury | 6     | \$10,372,000  | \$1,728,667   | \$1,413,500  | 34           | 25              | 87%        | 42       |

#### **Number of Transactions**



#### **Average/Median Selling Price**



#### **Number of New Listings**



Sales-to-New Listings Ratio



## **Average Days on Market**

## **Average Sales Price to List Price Ratio**

| Detached Semi- | i-Detached Att/Row/Twnhouse | Condo Townhouse | Condo Apt | Other | Detached | Semi-Detached | Att/Row/Twnhouse | Condo Townhouse | Condo Apt | Other |
|----------------|-----------------------------|-----------------|-----------|-------|----------|---------------|------------------|-----------------|-----------|-------|

#### **Number of Transactions**



#### **Average/Median Selling Price**



#### **Number of New Listings**



Sales-to-New Listings Ratio



## **Average Days on Market**



#### **Average Sales Price to List Price Ratio**



#### **Number of Transactions**



#### **Average/Median Selling Price**



#### **Number of New Listings**



### Sales-to-New Listings Ratio



## **Average Days on Market**



## **Average Sales Price to List Price Ratio**