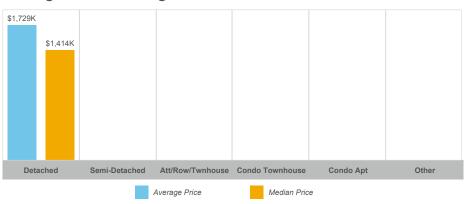

#### **Average/Median Selling Price**

# **Bradford West Gwillimbury**

| Community                       | Sales | Dollar Volume | Average Price | Median Price | New Listings | Active Listings | Avg. SP/LP | Avg. DOM |
|---------------------------------|-------|---------------|---------------|--------------|--------------|-----------------|------------|----------|
| Bond Head                       | 1     |               |               |              | 13           | 11              |            |          |
| Bradford                        | 75    | \$76,404,289  | \$1,018,724   | \$1,000,000  | 274          | 144             | 99%        | 27       |
| Rural Bradford West Gwillimbury | 6     | \$10,372,000  | \$1,728,667   | \$1,413,500  | 34           | 25              | 87%        | 42       |