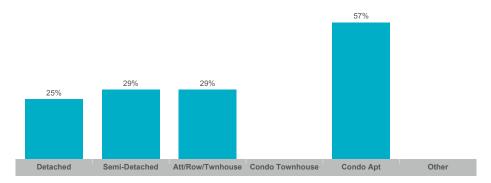

000  | \$1,728,667   | \$1,413,500  | 34           | 25              | 87%        | 42       |

#### **Number of Transactions**



#### **Average/Median Selling Price**



#### **Number of New Listings**



Sales-to-New Listings Ratio



## **Average Days on Market**

## **Average Sales Price to List Price Ratio**

| Detached Semi- | i-Detached Att/Row/Twnhouse | Condo Townhouse | Condo Apt | Other | Detached | Semi-Detached | Att/Row/Twnhouse | Condo Townhouse | Condo Apt | Other |
|----------------|-----------------------------|-----------------|-----------|-------|----------|---------------|------------------|-----------------|-----------|-------|

#### **Number of Transactions**



#### **Average/Median Selling Price**



#### **Number of New Listings**



Sales-to-New Listings Ratio



## **Average Days on Market**



#### **Average Sales Price to List Price Ratio**



#### **Number of Transactions**



#### **Average/Median Selling Price**



#### **Number of New Listings**



### Sales-to-New Listings Ratio



## **Average Days on Market**



## **Average Sales Price to List Price Ratio**