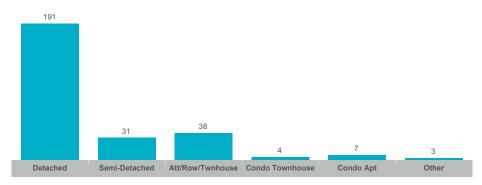

Gwillimbury | 6     | \$10,372,000  | \$1,728,667   | \$1,413,500  | 34           | 25              | 87%        | 42       |

#### **Number of Transactions**



#### **Average/Median Selling Price**



#### **Number of New Listings**



Sales-to-New Listings Ratio



## **Average Days on Market**

## **Average Sales Price to List Price Ratio**

| Detached Semi- | i-Detached Att/Row/Twnhouse | Condo Townhouse | Condo Apt | Other | Detached | Semi-Detached | Att/Row/Twnhouse | Condo Townhouse | Condo Apt | Other |
|----------------|-----------------------------|-----------------|-----------|-------|----------|---------------|------------------|-----------------|-----------|-------|

#### **Number of Transactions**



#### **Average/Median Selling Price**



#### **Number of New Listings**



Sales-to-New Listings Ratio



## **Average Days on Market**



#### **Average Sales Price to List Price Ratio**



#### **Number of Transactions**



#### **Average/Median Selling Price**



#### **Number of New Listings**



### Sales-to-New Listings Ratio



## **Average Days on Market**



## **Average Sales Price to List Price Ratio**