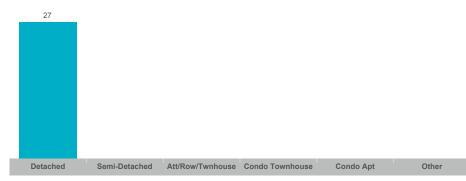

## **Average Days on Market**

## **Brighton**

| Community      | Sales | Dollar Volume | Average Price | Median Price | New Listings | Active Listings | Avg. SP/LP | Avg. DOM |
|----------------|-------|---------------|---------------|--------------|--------------|-----------------|------------|----------|
| Brighton       | 51    | \$31,277,685  | \$613,288     | \$614,000    | 85           | 98              | 98%        | 53       |
| Rural Brighton | 12    | \$9,587,900   | \$798,992     | \$690,000    | 34           | 25              | 98%        | 27       |