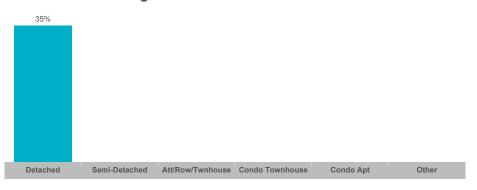

## Sales-to-New Listings Ratio

## **Brighton**

| Community      | Sales | Dollar Volume | Average Price | Median Price | New Listings | Active Listings | Avg. SP/LP | Avg. DOM |
|----------------|-------|---------------|---------------|--------------|--------------|-----------------|------------|----------|
| Brighton       | 51    | \$31,277,685  | \$613,288     | \$614,000    | 85           | 98              | 98%        | 53       |
| Rural Brighton | 12    | \$9,587,900   | \$798,992     | \$690,000    | 34           | 25              | 98%        | 27       |