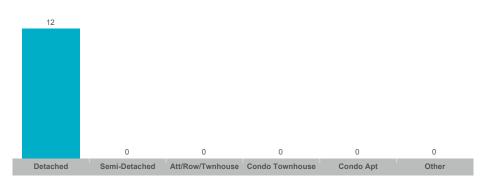

re not reported when the number of transactions is two (2) or less. Statistics are updated on a monthly basis. Quarterly community statistics in this report may not match quarterly sums calculated from past TRREB publications.

#### **Number of Transactions**



#### **Average/Median Selling Price**



## **Number of New Listings**



## Sales-to-New Listings Ratio



## **Average Days on Market**



## **Average Sales Price to List Price Ratio**



The source of all slides is the Toronto Regional Real Estate Board. Some statistics are not reported when the number of transactions is two (2) or less. Statistics are updated on a monthly basis. Quarterly community statistics in this report may not match quarterly sums calculated from past TRREB publications.

#### **Number of Transactions**



#### **Average/Median Selling Price**



## **Number of New Listings**



## Sales-to-New Listings Ratio



## **Average Days on Market**



## **Average Sales Price to List Price Ratio**



The source of all slides is the Toronto Regional Real Estate Board. Some statistics are not reported when the number of transactions is two (2) or less. Statistics are updated on a monthly basis. Quarterly community statistics in this report may not match quarterly sums calculated from past TRREB publications.