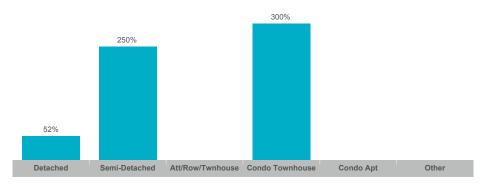

---------|--------------|--------------|-----------------|------------|----------|
| Brighton       | 51    | \$31,277,685  | \$613,288     | \$614,000    | 85           | 98              | 98%        | 53       |
| Rural Brighton | 12    | \$9,587,900   | \$798,992     | \$690,000    | 34           | 25              | 98%        | 27       |

The source of all slides is the Toronto Regional Real Estate Board. Some statistics are not reported when the number of transactions is two (2) or less. Statistics are updated on a monthly basis. Quarterly community statistics in this report may not match quarterly sums calculated from past TRREB publications.

#### **Number of Transactions**



#### **Average/Median Selling Price**



## **Number of New Listings**



## Sales-to-New Listings Ratio



## **Average Days on Market**



## **Average Sales Price to List Price Ratio**



The source of all slides is the Toronto Regional Real Estate Board. Some statistics are not reported when the number of transactions is two (2) or less. Statistics are updated on a monthly basis. Quarterly community statistics in this report may not match quarterly sums calculated from past TRREB publications.

#### **Number of Transactions**



#### **Average/Median Selling Price**



## **Number of New Listings**



## Sales-to-New Listings Ratio



## **Average Days on Market**



## **Average Sales Price to List Price Ratio**



The source of all slides is the Toronto Regional Real Estate Board. Some statistics are not reported when the number of transactions is two (2) or less. Statistics are updated