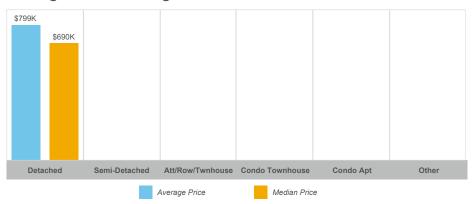

#### **Average/Median Selling Price**

## **Brighton**

| Community      | Sales | Dollar Volume | Average Price | Median Price | New Listings | Active Listings | Avg. SP/LP | Avg. DOM |
|----------------|-------|---------------|---------------|--------------|--------------|-----------------|------------|----------|
| Brighton       | 51    | \$31,277,685  | \$613,288     | \$614,000    | 85           | 98              | 98%        | 53       |
| Rural Brighton | 12    | \$9,587,900   | \$798,992     | \$690,000    | 34           | 25              | 98%        | 27       |