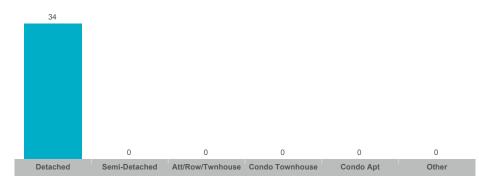

#### **Number of Transactions**

## **Brighton**

| Community      | Sales | Dollar Volume | Average Price | Median Price | New Listings | Active Listings | Avg. SP/LP | Avg. DOM |
|----------------|-------|---------------|---------------|--------------|--------------|-----------------|------------|----------|
| Brighton       | 51    | \$31,277,685  | \$613,288     | \$614,000    | 85           | 98              | 98%        | 53       |
| Rural Brighton | 12    | \$9,587,900   | \$798,992     | \$690,000    | 34           | 25              | 98%        | 27       |