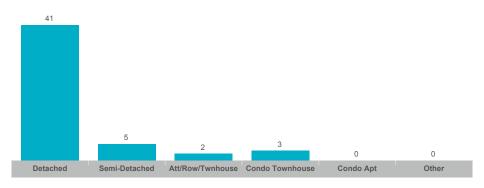

| New Listings | Active Listings | Avg. SP/LP | Avg. DOM |
|----------------|-------|---------------|---------------|--------------|--------------|-----------------|------------|----------|
| Brighton       | 51    | \$31,277,685  | \$613,288     | \$614,000    | 85           | 98              | 98%        | 53       |
| Rural Brighton | 12    | \$9,587,900   | \$798,992     | \$690,000    | 34           | 25              | 98%        | 27       |

The source of all slides is the Toronto Regional Real Estate Board. Some statistics are not reported when the number of transactions is two (2) or less. Statistics are updated on a monthly basis. Quarterly community statistics in this report may not match quarterly sums calculated from past TRREB publications.

#### **Number of Transactions**



#### **Average/Median Selling Price**



## **Number of New Listings**



## Sales-to-New Listings Ratio



## **Average Days on Market**



## **Average Sales Price to List Price Ratio**



The source of all slides is the Toronto Regional Real Estate Board. Some statistics are not reported when the number of transactions is two (2) or less. Statistics are updated on a monthly basis. Quarterly community statistics in this report may not match quarterly sums calculated from past TRREB publications.

#### **Number of Transactions**



#### **Average/Median Selling Price**



## **Number of New Listings**



## Sales-to-New Listings Ratio



## **Average Days on Market**



## **Average Sales Price to List Price Ratio**



The source of all slides is the Toronto Regional Real Estate Board.