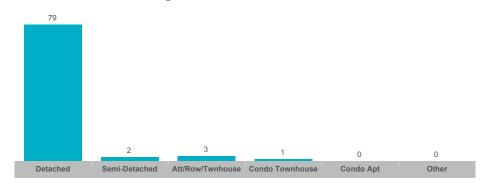

---|-------|---------------|---------------|--------------|--------------|-----------------|------------|----------|
| Brighton       | 51    | \$31,277,685  | \$613,288     | \$614,000    | 85           | 98              | 98%        | 53       |
| Rural Brighton | 12    | \$9,587,900   | \$798,992     | \$690,000    | 34           | 25              | 98%        | 27       |

The source of all slides is the Toronto Regional Real Estate Board. Some statistics are not reported when the number of transactions is two (2) or less. Statistics are updated on a monthly basis. Quarterly community statistics in this report may not match quarterly sums calculated from past TRREB publications.

#### **Number of Transactions**



#### **Average/Median Selling Price**



## **Number of New Listings**



## Sales-to-New Listings Ratio



## **Average Days on Market**



## **Average Sales Price to List Price Ratio**



The source of all slides is the Toronto Regional Real Estate Board. Some statistics are not reported when the number of transactions is two (2) or less. Statistics are updated on a monthly basis. Quarterly community statistics in this report may not match quarterly sums calculated from past TRREB publications.

#### **Number of Transactions**



#### **Average/Median Selling Price**



## **Number of New Listings**



## Sales-to-New Listings Ratio



## **Average Days on Market**



## **Average Sales Price to List Price Ratio**



The source of all slides is the Toronto Regional Real Estate Board. Some statistics are not reported when the number of transactions is two (2