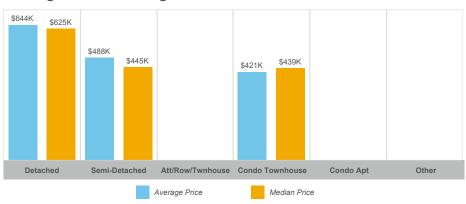

SP/LP | Avg. DOM |
|----------------|-------|---------------|---------------|--------------|--------------|-----------------|------------|----------|
| Brighton       | 51    | \$31,277,685  | \$613,288     | \$614,000    | 85           | 98              | 98%        | 53       |
| Rural Brighton | 12    | \$9,587,900   | \$798,992     | \$690,000    | 34           | 25              | 98%        | 27       |

The source of all slides is the Toronto Regional Real Estate Board. Some statistics are not reported when the number of transactions is two (2) or less. Statistics are updated on a monthly basis. Quarterly community statistics in this report may not match quarterly sums calculated from past TRREB publications.

#### **Number of Transactions**



#### **Average/Median Selling Price**



## **Number of New Listings**



## Sales-to-New Listings Ratio



## **Average Days on Market**



## **Average Sales Price to List Price Ratio**



The source of all slides is the Toronto Regional Real Estate Board. Some statistics are not reported when the number of transactions is two (2) or less. Statistics are updated on a monthly basis. Quarterly community statistics in this report may not match quarterly sums calculated from past TRREB publications.

#### **Number of Transactions**



#### **Average/Median Selling Price**



## **Number of New Listings**



## Sales-to-New Listings Ratio



## **Average Days on Market**



## **Average Sales Price to List Price Ratio**



The source of all slides is the Toronto Regional Real Estate Board. Some statistics are not reported when the