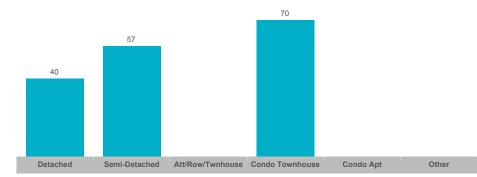

------|-----------------|------------|----------|
| Brighton       | 51    | \$31,277,685  | \$613,288     | \$614,000    | 85           | 98              | 98%        | 53       |
| Rural Brighton | 12    | \$9,587,900   | \$798,992     | \$690,000    | 34           | 25              | 98%        | 27       |

The source of all slides is the Toronto Regional Real Estate Board. Some statistics are not reported when the number of transactions is two (2) or less. Statistics are updated on a monthly basis. Quarterly community statistics in this report may not match quarterly sums calculated from past TRREB publications.

#### **Number of Transactions**



#### **Average/Median Selling Price**



## **Number of New Listings**



## Sales-to-New Listings Ratio



## **Average Days on Market**



## **Average Sales Price to List Price Ratio**



The source of all slides is the Toronto Regional Real Estate Board. Some statistics are not reported when the number of transactions is two (2) or less. Statistics are updated on a monthly basis. Quarterly community statistics in this report may not match quarterly sums calculated from past TRREB publications.

#### **Number of Transactions**



#### **Average/Median Selling Price**



## **Number of New Listings**



## Sales-to-New Listings Ratio



## **Average Days on Market**



## **Average Sales Price to List Price Ratio**



The source of all slides is the Toronto Regional Real Estate Board. Some statistics are not reported when the number of transactions is two (2) or less. Statistics are updated on a monthly basis. Quarterly com