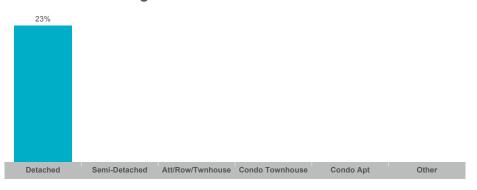

# Sales-to-New Listings Ratio

## **Brock**

| Community   | Sales | Dollar Volume | Average Price | Median Price | New Listings | Active Listings | Avg. SP/LP | Avg. DOM |
|-------------|-------|---------------|---------------|--------------|--------------|-----------------|------------|----------|
| Beaverton   | 18    | \$11,777,900  | \$654,328     | \$595,000    | 66           | 50              | 98%        | 25       |
| Cannington  | 3     | \$1,896,500   | \$632,167     | \$640,000    | 13           | 12              | 98%        | 34       |
| Rural Brock | 6     | \$5,633,000   | \$938,833     | \$821,500    | 27           | 21              | 95%        | 40       |
| Sunderland  | 4     | \$4,350,000   | \$1,087,500   | \$1,097,500  | 13           | 7               | 98%        | 23       |