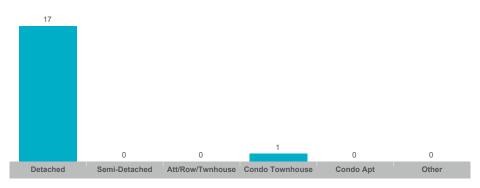

## **Brock**

| Community   | Sales | Dollar Volume | Average Price | Median Price | New Listings | Active Listings | Avg. SP/LP | Avg. DOM |
|-------------|-------|---------------|---------------|--------------|--------------|-----------------|------------|----------|
| Beaverton   | 18    | \$11,777,900  | \$654,328     | \$595,000    | 66           | 50              | 98%        | 25       |
| Cannington  | 3     | \$1,896,500   | \$632,167     | \$640,000    | 13           | 12              | 98%        | 34       |
| Rural Brock | 6     | \$5,633,000   | \$938,833     | \$821,500    | 27           | 21              | 95%        | 40       |
| Sunderland  | 4     | \$4,350,000   | \$1,087,500   | \$1,097,500  | 13           | 7               | 98%        | 23       |