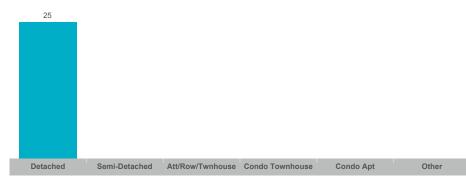

P/LP | Avg. DOM |
|-------------|-------|---------------|---------------|--------------|--------------|-----------------|------------|----------|
| Beaverton   | 18    | \$11,777,900  | \$654,328     | \$595,000    | 66           | 50              | 98%        | 25       |
| Cannington  | 3     | \$1,896,500   | \$632,167     | \$640,000    | 13           | 12              | 98%        | 34       |
| Rural Brock | 6     | \$5,633,000   | \$938,833     | \$821,500    | 27           | 21              | 95%        | 40       |
| Sunderland  | 4     | \$4,350,000   | \$1,087,500   | \$1,097,500  | 13           | 7               | 98%        | 23       |



#### **Average/Median Selling Price**



#### **Number of New Listings**



# Sales-to-New Listings Ratio



# **Average Days on Market**



# **Average Sales Price to List Price Ratio**





#### **Average/Median Selling Price**



#### **Number of New Listings**



## Sales-to-New Listings Ratio



# **Average Days on Market**



## **Average Sales Price to List Price Ratio**





#### **Average/Median Selling Price**



#### **Number of New Listings**



## Sales-to-New Listings Ratio



# **Average Days on Market**



## **Average Sales Price to List Price Ratio**





#### **Average/Median Selling Price**



#### **Number of New Listings**



## Sales-to-New Listings Ratio



# **Average Days on Market**



## **Average Sales Price to List Price Ratio**