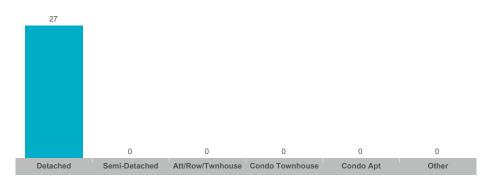

#### **Number of New Listings**

## **Brock**

| Community   | Sales | Dollar Volume | Average Price | Median Price | New Listings | Active Listings | Avg. SP/LP | Avg. DOM |
|-------------|-------|---------------|---------------|--------------|--------------|-----------------|------------|----------|
| Beaverton   | 18    | \$11,777,900  | \$654,328     | \$595,000    | 66           | 50              | 98%        | 25       |
| Cannington  | 3     | \$1,896,500   | \$632,167     | \$640,000    | 13           | 12              | 98%        | 34       |
| Rural Brock | 6     | \$5,633,000   | \$938,833     | \$821,500    | 27           | 21              | 95%        | 40       |
| Sunderland  | 4     | \$4,350,000   | \$1,087,500   | \$1,097,500  | 13           | 7               | 98%        | 23       |