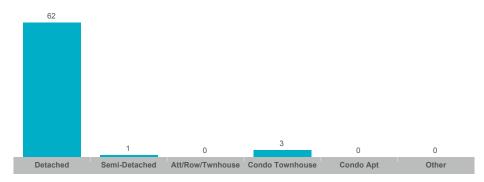

## **Brock**

| Community   | Sales | Dollar Volume | Average Price | Median Price | New Listings | Active Listings | Avg. SP/LP | Avg. DOM |
|-------------|-------|---------------|---------------|--------------|--------------|-----------------|------------|----------|
| Beaverton   | 18    | \$11,777,900  | \$654,328     | \$595,000    | 66           | 50              | 98%        | 25       |
| Cannington  | 3     | \$1,896,500   | \$632,167     | \$640,000    | 13           | 12              | 98%        | 34       |
| Rural Brock | 6     | \$5,633,000   | \$938,833     | \$821,500    | 27           | 21              | 95%        | 40       |
| Sunderland  | 4     | \$4,350,000   | \$1,087,500   | \$1,097,500  | 13           | 7               | 98%        | 23       |