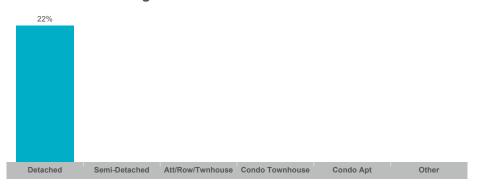

| 12              | 98%        | 34       |
| Rural Brock | 6     | \$5,633,000   | \$938,833     | \$821,500    | 27           | 21              | 95%        | 40       |
| Sunderland  | 4     | \$4,350,000   | \$1,087,500   | \$1,097,500  | 13           | 7               | 98%        | 23       |



#### **Average/Median Selling Price**



#### **Number of New Listings**



# Sales-to-New Listings Ratio



# **Average Days on Market**



# **Average Sales Price to List Price Ratio**





#### **Average/Median Selling Price**



#### **Number of New Listings**



## Sales-to-New Listings Ratio



# **Average Days on Market**



## **Average Sales Price to List Price Ratio**





#### **Average/Median Selling Price**



#### **Number of New Listings**



## Sales-to-New Listings Ratio



# **Average Days on Market**



## **Average Sales Price to List Price Ratio**





#### **Average/Median Selling Price**



#### **Number of New Listings**



## Sales-to-New Listings Ratio



# **Average Days on Market**



## **Average Sales Price to List Price Ratio**