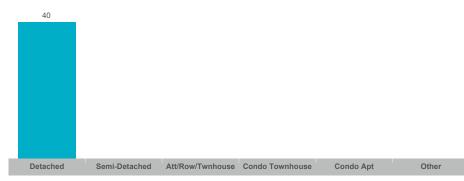

# **Average Days on Market**

## **Brock**

| Community   | Sales | Dollar Volume | Average Price | Median Price | New Listings | Active Listings | Avg. SP/LP | Avg. DOM |
|-------------|-------|---------------|---------------|--------------|--------------|-----------------|------------|----------|
| Beaverton   | 18    | \$11,777,900  | \$654,328     | \$595,000    | 66           | 50              | 98%        | 25       |
| Cannington  | 3     | \$1,896,500   | \$632,167     | \$640,000    | 13           | 12              | 98%        | 34       |
| Rural Brock | 6     | \$5,633,000   | \$938,833     | \$821,500    | 27           | 21              | 95%        | 40       |
| Sunderland  | 4     | \$4,350,000   | \$1,087,500   | \$1,097,500  | 13           | 7               | 98%        | 23       |