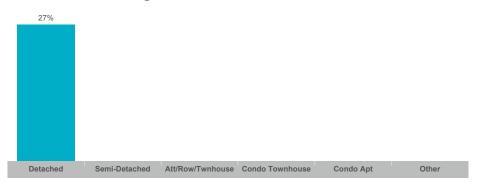

tings | Active Listings | Avg. SP/LP | Avg. DOM |
|-------------|-------|---------------|---------------|--------------|--------------|-----------------|------------|----------|
| Beaverton   | 18    | \$11,777,900  | \$654,328     | \$595,000    | 66           | 50              | 98%        | 25       |
| Cannington  | 3     | \$1,896,500   | \$632,167     | \$640,000    | 13           | 12              | 98%        | 34       |
| Rural Brock | 6     | \$5,633,000   | \$938,833     | \$821,500    | 27           | 21              | 95%        | 40       |
| Sunderland  | 4     | \$4,350,000   | \$1,087,500   | \$1,097,500  | 13           | 7               | 98%        | 23       |



#### **Average/Median Selling Price**



#### **Number of New Listings**



# Sales-to-New Listings Ratio



# **Average Days on Market**



# **Average Sales Price to List Price Ratio**





#### **Average/Median Selling Price**



#### **Number of New Listings**



## Sales-to-New Listings Ratio



# **Average Days on Market**



## **Average Sales Price to List Price Ratio**





#### **Average/Median Selling Price**



#### **Number of New Listings**



## Sales-to-New Listings Ratio



# **Average Days on Market**



## **Average Sales Price to List Price Ratio**





#### **Average/Median Selling Price**



#### **Number of New Listings**



## Sales-to-New Listings Ratio



# **Average Days on Market**



## **Average Sales Price to List Price Ratio**