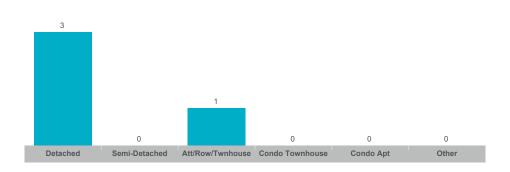

| \$938,833     | \$821,500    | 27           | 21              | 95%        | 40       |
| Sunderland  | 4     | \$4,350,000   | \$1,087,500   | \$1,097,500  | 13           | 7               | 98%        | 23       |



#### **Average/Median Selling Price**



#### **Number of New Listings**



# Sales-to-New Listings Ratio



# **Average Days on Market**



# **Average Sales Price to List Price Ratio**





#### **Average/Median Selling Price**



#### **Number of New Listings**



## Sales-to-New Listings Ratio



# **Average Days on Market**



## **Average Sales Price to List Price Ratio**





#### **Average/Median Selling Price**



#### **Number of New Listings**



## Sales-to-New Listings Ratio



# **Average Days on Market**



## **Average Sales Price to List Price Ratio**





#### **Average/Median Selling Price**



#### **Number of New Listings**



## Sales-to-New Listings Ratio



# **Average Days on Market**



## **Average Sales Price to List Price Ratio**