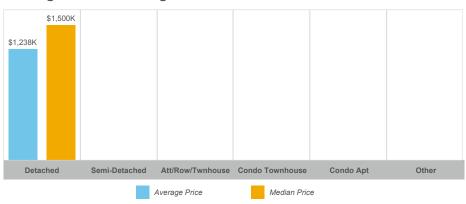

| 21              | 95%        | 40       |
| Sunderland  | 4     | \$4,350,000   | \$1,087,500   | \$1,097,500  | 13           | 7               | 98%        | 23       |



#### **Average/Median Selling Price**



#### **Number of New Listings**



# Sales-to-New Listings Ratio



# **Average Days on Market**



# **Average Sales Price to List Price Ratio**





#### **Average/Median Selling Price**



#### **Number of New Listings**



## Sales-to-New Listings Ratio



# **Average Days on Market**



## **Average Sales Price to List Price Ratio**





#### **Average/Median Selling Price**



#### **Number of New Listings**



## Sales-to-New Listings Ratio



# **Average Days on Market**



## **Average Sales Price to List Price Ratio**





#### **Average/Median Selling Price**



#### **Number of New Listings**



## Sales-to-New Listings Ratio



# **Average Days on Market**



## **Average Sales Price to List Price Ratio**