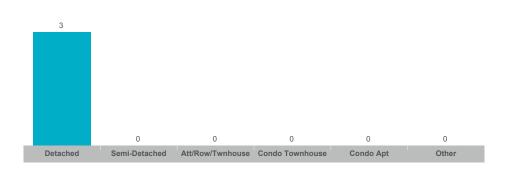

-----|---------------|--------------|--------------|-----------------|------------|----------|
| Beaverton   | 18    | \$11,777,900  | \$654,328     | \$595,000    | 66           | 50              | 98%        | 25       |
| Cannington  | 3     | \$1,896,500   | \$632,167     | \$640,000    | 13           | 12              | 98%        | 34       |
| Rural Brock | 6     | \$5,633,000   | \$938,833     | \$821,500    | 27           | 21              | 95%        | 40       |
| Sunderland  | 4     | \$4,350,000   | \$1,087,500   | \$1,097,500  | 13           | 7               | 98%        | 23       |



#### **Average/Median Selling Price**



#### **Number of New Listings**



# Sales-to-New Listings Ratio



# **Average Days on Market**



# **Average Sales Price to List Price Ratio**





#### **Average/Median Selling Price**



#### **Number of New Listings**



## Sales-to-New Listings Ratio



# **Average Days on Market**



## **Average Sales Price to List Price Ratio**





#### **Average/Median Selling Price**



#### **Number of New Listings**



## Sales-to-New Listings Ratio



# **Average Days on Market**



## **Average Sales Price to List Price Ratio**





#### **Average/Median Selling Price**



#### **Number of New Listings**



## Sales-to-New Listings Ratio



# **Average Days on Market**



## **Average Sales Price to List Price Ratio**