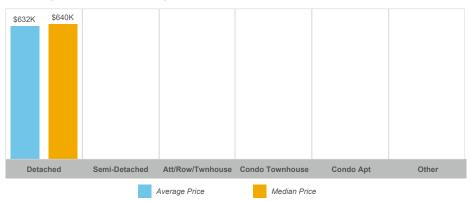

#### **Average/Median Selling Price**

## **Brock**

| Community   | Sales | Dollar Volume | Average Price | Median Price | New Listings | Active Listings | Avg. SP/LP | Avg. DOM |
|-------------|-------|---------------|---------------|--------------|--------------|-----------------|------------|----------|
| Beaverton   | 18    | \$11,777,900  | \$654,328     | \$595,000    | 66           | 50              | 98%        | 25       |
| Cannington  | 3     | \$1,896,500   | \$632,167     | \$640,000    | 13           | 12              | 98%        | 34       |
| Rural Brock | 6     | \$5,633,000   | \$938,833     | \$821,500    | 27           | 21              | 95%        | 40       |
| Sunderland  | 4     | \$4,350,000   | \$1,087,500   | \$1,097,500  | 13           | 7               | 98%        | 23       |