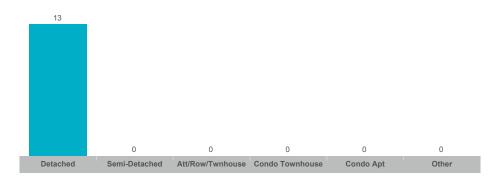

#### **Number of New Listings**

## **Brock**

| Community   | Sales | Dollar Volume | Average Price | Median Price | New Listings | Active Listings | Avg. SP/LP | Avg. DOM |
|-------------|-------|---------------|---------------|--------------|--------------|-----------------|------------|----------|
| Beaverton   | 18    | \$11,777,900  | \$654,328     | \$595,000    | 66           | 50              | 98%        | 25       |
| Cannington  | 3     | \$1,896,500   | \$632,167     | \$640,000    | 13           | 12              | 98%        | 34       |
| Rural Brock | 6     | \$5,633,000   | \$938,833     | \$821,500    | 27           | 21              | 95%        | 40       |
| Sunderland  | 4     | \$4,350,000   | \$1,087,500   | \$1,097,500  | 13           | 7               | 98%        | 23       |