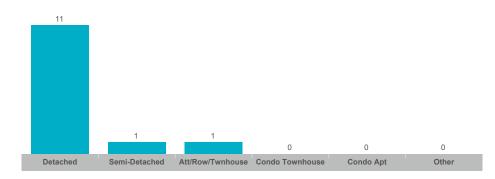

| 40       |
| Sunderland  | 4     | \$4,350,000   | \$1,087,500   | \$1,097,500  | 13           | 7               | 98%        | 23       |



#### **Average/Median Selling Price**



#### **Number of New Listings**



# Sales-to-New Listings Ratio



# **Average Days on Market**



# **Average Sales Price to List Price Ratio**





#### **Average/Median Selling Price**



#### **Number of New Listings**



## Sales-to-New Listings Ratio



# **Average Days on Market**



## **Average Sales Price to List Price Ratio**





#### **Average/Median Selling Price**



#### **Number of New Listings**



## Sales-to-New Listings Ratio



# **Average Days on Market**



## **Average Sales Price to List Price Ratio**





#### **Average/Median Selling Price**



#### **Number of New Listings**



## Sales-to-New Listings Ratio



# **Average Days on Market**



## **Average Sales Price to List Price Ratio**