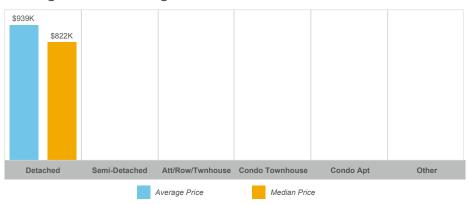

#### **Average/Median Selling Price**

## **Brock**

| Community   | Sales | Dollar Volume | Average Price | Median Price | New Listings | Active Listings | Avg. SP/LP | Avg. DOM |
|-------------|-------|---------------|---------------|--------------|--------------|-----------------|------------|----------|
| Beaverton   | 18    | \$11,777,900  | \$654,328     | \$595,000    | 66           | 50              | 98%        | 25       |
| Cannington  | 3     | \$1,896,500   | \$632,167     | \$640,000    | 13           | 12              | 98%        | 34       |
| Rural Brock | 6     | \$5,633,000   | \$938,833     | \$821,500    | 27           | 21              | 95%        | 40       |
| Sunderland  | 4     | \$4,350,000   | \$1,087,500   | \$1,097,500  | 13           | 7               | 98%        | 23       |