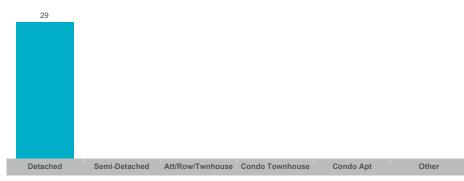

| \$1,097,500  | 13           | 7               | 98%        | 23       |



#### **Average/Median Selling Price**



#### **Number of New Listings**



# Sales-to-New Listings Ratio



# **Average Days on Market**



# **Average Sales Price to List Price Ratio**





#### **Average/Median Selling Price**



#### **Number of New Listings**



## Sales-to-New Listings Ratio



# **Average Days on Market**



## **Average Sales Price to List Price Ratio**





#### **Average/Median Selling Price**



#### **Number of New Listings**



## Sales-to-New Listings Ratio



# **Average Days on Market**



## **Average Sales Price to List Price Ratio**





#### **Average/Median Selling Price**



#### **Number of New Listings**



## Sales-to-New Listings Ratio



# **Average Days on Market**



## **Average Sales Price to List Price Ratio**