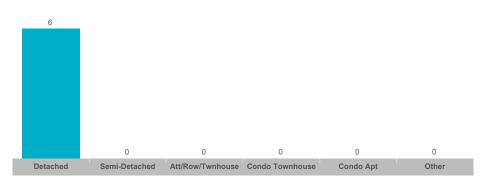

# **Average Days on Market**

## **Brock**

| Community   | Sales | Dollar Volume | Average Price | Median Price | New Listings | Active Listings | Avg. SP/LP | Avg. DOM |
|-------------|-------|---------------|---------------|--------------|--------------|-----------------|------------|----------|
| Beaverton   | 18    | \$11,777,900  | \$654,328     | \$595,000    | 66           | 50              | 98%        | 25       |
| Cannington  | 3     | \$1,896,500   | \$632,167     | \$640,000    | 13           | 12              | 98%        | 34       |
| Rural Brock | 6     | \$5,633,000   | \$938,833     | \$821,500    | 27           | 21              | 95%        | 40       |
| Sunderland  | 4     | \$4,350,000   | \$1,087,500   | \$1,097,500  | 13           | 7               | 98%        | 23       |