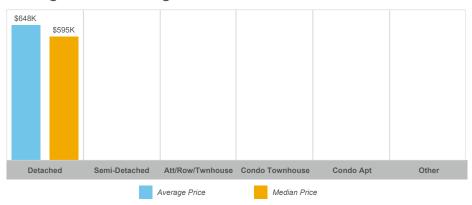

## **Brock**

| Community   | Sales | Dollar Volume | Average Price | Median Price | New Listings | Active Listings | Avg. SP/LP | Avg. DOM |
|-------------|-------|---------------|---------------|--------------|--------------|-----------------|------------|----------|
| Beaverton   | 18    | \$11,777,900  | \$654,328     | \$595,000    | 66           | 50              | 98%        | 25       |
| Cannington  | 3     | \$1,896,500   | \$632,167     | \$640,000    | 13           | 12              | 98%        | 34       |
| Rural Brock | 6     | \$5,633,000   | \$938,833     | \$821,500    | 27           | 21              | 95%        | 40       |
| Sunderland  | 4     | \$4,350,000   | \$1,087,500   | \$1,097,500  | 13           | 7               | 98%        | 23       |

#### **Average/Median Selling Price**