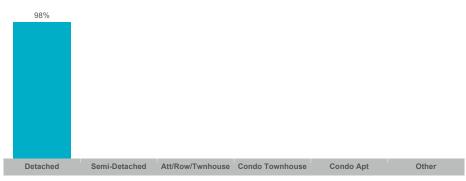

-------|---------------|--------------|--------------|-----------------|------------|----------|
| Beaverton   | 18    | \$11,777,900  | \$654,328     | \$595,000    | 66           | 50              | 98%        | 25       |
| Cannington  | 3     | \$1,896,500   | \$632,167     | \$640,000    | 13           | 12              | 98%        | 34       |
| Rural Brock | 6     | \$5,633,000   | \$938,833     | \$821,500    | 27           | 21              | 95%        | 40       |
| Sunderland  | 4     | \$4,350,000   | \$1,087,500   | \$1,097,500  | 13           | 7               | 98%        | 23       |



#### **Average/Median Selling Price**



#### **Number of New Listings**



# Sales-to-New Listings Ratio



# **Average Days on Market**



# **Average Sales Price to List Price Ratio**





#### **Average/Median Selling Price**



#### **Number of New Listings**



## Sales-to-New Listings Ratio



# **Average Days on Market**



## **Average Sales Price to List Price Ratio**





#### **Average/Median Selling Price**



#### **Number of New Listings**



## Sales-to-New Listings Ratio



# **Average Days on Market**



## **Average Sales Price to List Price Ratio**





#### **Average/Median Selling Price**



#### **Number of New Listings**



## Sales-to-New Listings Ratio



# **Average Days on Market**



## **Average Sales Price to List Price Ratio**