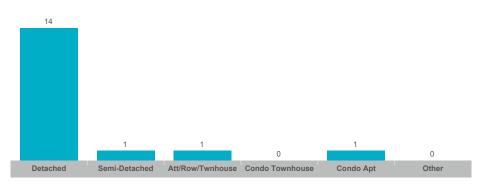

| 49    | \$41,352,600  | \$843,931     | \$760,000    | 118          | 63              | 99%        | 29       |
| Rural Centre Wellington | 7     | \$9,201,500   | \$1,314,500   | \$1,132,000  | 16           | 18              | 101%       | 41       |



#### **Average/Median Selling Price**



#### **Number of New Listings**



Sales-to-New Listings Ratio



# **Average Days on Market**

# **Average Sales Price to List Price Ratio**

| Detached | Semi-Detached | Att/Row/Twnhouse | Condo Townhouse | Condo Apt | Other | Detached | Semi-Detached | Att/Row/Twnhouse | Condo Townhouse | Condo Apt | Other |
|----------|---------------|------------------|-----------------|-----------|-------|----------|---------------|------------------|-----------------|-----------|-------|



#### **Average/Median Selling Price**



#### **Number of New Listings**



## Sales-to-New Listings Ratio



# **Average Days on Market**



## **Average Sales Price to List Price Ratio**





#### **Average/Median Selling Price**



#### **Number of New Listings**



# Sales-to-New Listings Ratio



# **Average Days on Market**



## **Average Sales Price to List Price Ratio**





#### **Average/Median Selling Price**



#### **Number of New Listings**



#### Sales-to-New Listings Ratio



# **Average Days on Market**



## **Average Sales Price to List Price Ratio**