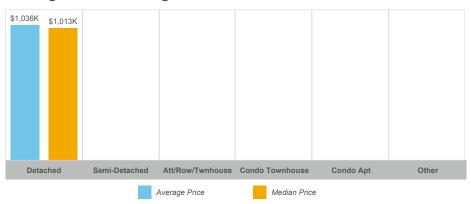

| \$843,931     | \$760,000    | 118          | 63              | 99%        | 29       |
| Rural Centre Wellington | 7     | \$9,201,500   | \$1,314,500   | \$1,132,000  | 16           | 18              | 101%       | 41       |



#### **Average/Median Selling Price**



#### **Number of New Listings**



Sales-to-New Listings Ratio



# **Average Days on Market**

# **Average Sales Price to List Price Ratio**

| Detached | Semi-Detached | Att/Row/Twnhouse | Condo Townhouse | Condo Apt | Other | Detached | Semi-Detached | Att/Row/Twnhouse | Condo Townhouse | Condo Apt | Other |
|----------|---------------|------------------|-----------------|-----------|-------|----------|---------------|------------------|-----------------|-----------|-------|



#### **Average/Median Selling Price**



#### **Number of New Listings**



## Sales-to-New Listings Ratio



# **Average Days on Market**



## **Average Sales Price to List Price Ratio**





#### **Average/Median Selling Price**



#### **Number of New Listings**



# Sales-to-New Listings Ratio



# **Average Days on Market**



## **Average Sales Price to List Price Ratio**





#### **Average/Median Selling Price**



#### **Number of New Listings**



#### Sales-to-New Listings Ratio



# **Average Days on Market**



## **Average Sales Price to List Price Ratio**