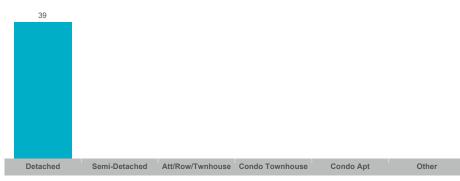

ntre Wellington | 7     | \$9,201,500   | \$1,314,500   | \$1,132,000  | 16           | 18              | 101%       | 41       |



#### **Average/Median Selling Price**



#### **Number of New Listings**



Sales-to-New Listings Ratio



# **Average Days on Market**

# **Average Sales Price to List Price Ratio**

| Detached | Semi-Detached | Att/Row/Twnhouse | Condo Townhouse | Condo Apt | Other | Detached | Semi-Detached | Att/Row/Twnhouse | Condo Townhouse | Condo Apt | Other |
|----------|---------------|------------------|-----------------|-----------|-------|----------|---------------|------------------|-----------------|-----------|-------|



#### **Average/Median Selling Price**



#### **Number of New Listings**



## Sales-to-New Listings Ratio



# **Average Days on Market**



## **Average Sales Price to List Price Ratio**





#### **Average/Median Selling Price**



#### **Number of New Listings**



# Sales-to-New Listings Ratio



# **Average Days on Market**



## **Average Sales Price to List Price Ratio**





#### **Average/Median Selling Price**



#### **Number of New Listings**



#### Sales-to-New Listings Ratio



# **Average Days on Market**



## **Average Sales Price to List Price Ratio**