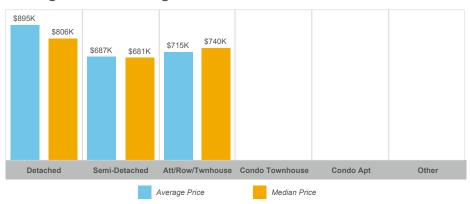

| 101%       | 41       |



#### **Average/Median Selling Price**



#### **Number of New Listings**



Sales-to-New Listings Ratio



# **Average Days on Market**

# **Average Sales Price to List Price Ratio**

| Detached | Semi-Detached | Att/Row/Twnhouse | Condo Townhouse | Condo Apt | Other | Detached | Semi-Detached | Att/Row/Twnhouse | Condo Townhouse | Condo Apt | Other |
|----------|---------------|------------------|-----------------|-----------|-------|----------|---------------|------------------|-----------------|-----------|-------|



#### **Average/Median Selling Price**



#### **Number of New Listings**



## Sales-to-New Listings Ratio



# **Average Days on Market**



## **Average Sales Price to List Price Ratio**





#### **Average/Median Selling Price**



#### **Number of New Listings**



# Sales-to-New Listings Ratio



# **Average Days on Market**



## **Average Sales Price to List Price Ratio**





#### **Average/Median Selling Price**



#### **Number of New Listings**



#### Sales-to-New Listings Ratio



# **Average Days on Market**



## **Average Sales Price to List Price Ratio**