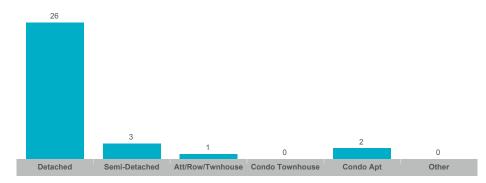

18          | 63              | 99%        | 29       |
| Rural Centre Wellington | 7     | \$9,201,500   | \$1,314,500   | \$1,132,000  | 16           | 18              | 101%       | 41       |



#### **Average/Median Selling Price**



#### **Number of New Listings**



Sales-to-New Listings Ratio



# **Average Days on Market**

# **Average Sales Price to List Price Ratio**

| Detached | Semi-Detached | Att/Row/Twnhouse | Condo Townhouse | Condo Apt | Other | Detached | Semi-Detached | Att/Row/Twnhouse | Condo Townhouse | Condo Apt | Other |
|----------|---------------|------------------|-----------------|-----------|-------|----------|---------------|------------------|-----------------|-----------|-------|



#### **Average/Median Selling Price**



#### **Number of New Listings**



## Sales-to-New Listings Ratio



# **Average Days on Market**



## **Average Sales Price to List Price Ratio**





#### **Average/Median Selling Price**



#### **Number of New Listings**



# Sales-to-New Listings Ratio



# **Average Days on Market**



## **Average Sales Price to List Price Ratio**





#### **Average/Median Selling Price**



#### **Number of New Listings**



#### Sales-to-New Listings Ratio



# **Average Days on Market**



## **Average Sales Price to List Price Ratio**