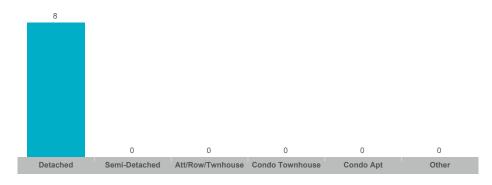

# **Centre Wellington**

| Community               | Sales | Dollar Volume | Average Price | Median Price | New Listings | Active Listings | Avg. SP/LP | Avg. DOM |
|-------------------------|-------|---------------|---------------|--------------|--------------|-----------------|------------|----------|
| Belwood                 | 2     |               |               |              | 8            | 7               |            |          |
| Elora/Salem             | 17    | \$16,720,800  | \$983,576     | \$910,000    | 32           | 24              | 96%        | 39       |
| Fergus                  | 49    | \$41,352,600  | \$843,931     | \$760,000    | 118          | 63              | 99%        | 29       |
| Rural Centre Wellington | 7     | \$9,201,500   | \$1,314,500   | \$1,132,000  | 16           | 18              | 101%       | 41       |