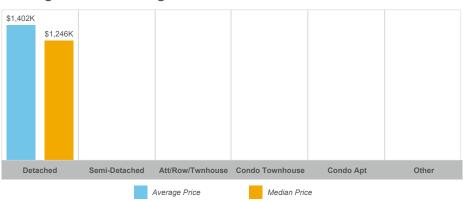

s Price to List Price Ratio**

| Detached | Semi-Detached | Att/Row/Twnhouse | Condo Townhouse | Condo Apt | Other | Detached | Semi-Detached | Att/Row/Twnhouse | Condo Townhouse | Condo Apt | Other |
|----------|---------------|------------------|-----------------|-----------|-------|----------|---------------|------------------|-----------------|-----------|-------|



#### **Average/Median Selling Price**



#### **Number of New Listings**



## Sales-to-New Listings Ratio



# **Average Days on Market**



## **Average Sales Price to List Price Ratio**





#### **Average/Median Selling Price**



#### **Number of New Listings**



# Sales-to-New Listings Ratio



# **Average Days on Market**



## **Average Sales Price to List Price Ratio**





#### **Average/Median Selling Price**



#### **Number of New Listings**



#### Sales-to-New Listings Ratio



# **Average Days on Market**



## **Average Sales Price to List Price Ratio**