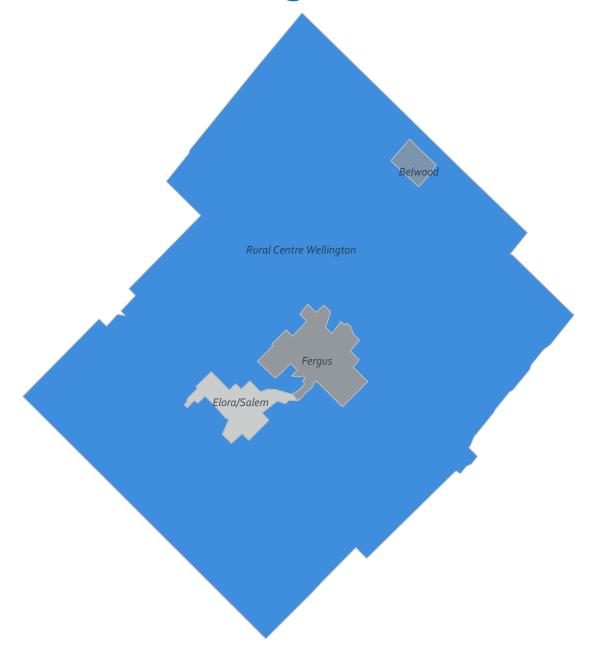

# **Centre Wellington**

| Community               | Sales | Dollar Volume | Average Price | Median Price | New Listings | Active Listings | Avg. SP/LP | Avg. DOM |
|-------------------------|-------|---------------|---------------|--------------|--------------|-----------------|------------|----------|
| Belwood                 | 2     |               |               |              | 8            | 7               |            |          |
| Elora/Salem             | 17    | \$16,720,800  | \$983,576     | \$910,000    | 32           | 24              | 96%        | 39       |
| Fergus                  | 49    | \$41,352,600  | \$843,931     | \$760,000    | 118          | 63              | 99%        | 29       |
| Rural Centre Wellington | 7     | \$9,201,500   | \$1,314,500   | \$1,132,000  | 16           | 18              | 101%       | 41       |