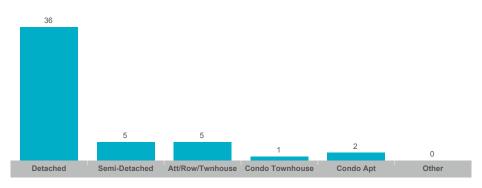

0   | \$1,132,000  | 16           | 18              | 101%       | 41       |



#### **Average/Median Selling Price**



#### **Number of New Listings**



Sales-to-New Listings Ratio



# **Average Days on Market**

# **Average Sales Price to List Price Ratio**

| Detached | Semi-Detached | Att/Row/Twnhouse | Condo Townhouse | Condo Apt | Other | Detached | Semi-Detached | Att/Row/Twnhouse | Condo Townhouse | Condo Apt | Other |
|----------|---------------|------------------|-----------------|-----------|-------|----------|---------------|------------------|-----------------|-----------|-------|



#### **Average/Median Selling Price**



#### **Number of New Listings**



## Sales-to-New Listings Ratio



# **Average Days on Market**



## **Average Sales Price to List Price Ratio**





#### **Average/Median Selling Price**



#### **Number of New Listings**



# Sales-to-New Listings Ratio



# **Average Days on Market**



## **Average Sales Price to List Price Ratio**





#### **Average/Median Selling Price**



#### **Number of New Listings**



#### Sales-to-New Listings Ratio



# **Average Days on Market**



## **Average Sales Price to List Price Ratio**