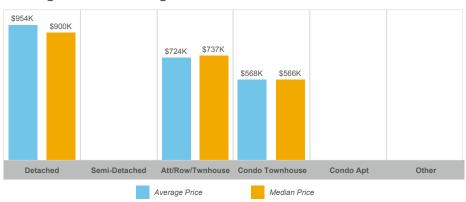

| 102%       | 18       |
| Courtice         | 88    | \$77,925,162  | \$885,513     | \$862,500    | 225          | 82              | 101%       | 16       |
| Newcastle        | 47    | \$38,042,799  | \$809,421     | \$785,000    | 146          | 72              | 100%       | 25       |
| Orono            | 4     | \$3,885,000   | \$971,250     | \$1,052,500  | 10           | 7               | 97%        | 38       |
| Rural Clarington | 20    | \$22,719,500  | \$1,135,975   | \$1,080,250  | 72           | 49              | 99%        | 25       |



#### **Average/Median Selling Price**



#### **Number of New Listings**



## Sales-to-New Listings Ratio



# **Average Days on Market**



## **Average Sales Price to List Price Ratio**





#### **Average/Median Selling Price**



#### **Number of New Listings**



## Sales-to-New Listings Ratio



# **Average Days on Market**



## **Average Sales Price to List Price Ratio**





#### **Average/Median Selling Price**



#### **Number of New Listings**



## Sales-to-New Listings Ratio



# **Average Days on Market**



## **Average Sales Price to List Price Ratio**





#### **Average/Median Selling Price**



## **Number of New Listings**



## Sales-to-New Listings Ratio



# **Average Days on Market**



# **Average Sales Price to List Price Ratio**





#### **Average/Median Selling Price**



#### **Number of New Listings**



## Sales-to-New Listings Ratio



# **Average Days on Market**



# **Average Sales Price to List Price Ratio**