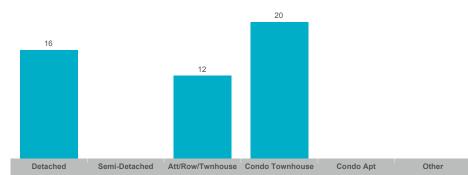

0    | 225          | 82              | 101%       | 16       |
| Newcastle        | 47    | \$38,042,799  | \$809,421     | \$785,000    | 146          | 72              | 100%       | 25       |
| Orono            | 4     | \$3,885,000   | \$971,250     | \$1,052,500  | 10           | 7               | 97%        | 38       |
| Rural Clarington | 20    | \$22,719,500  | \$1,135,975   | \$1,080,250  | 72           | 49              | 99%        | 25       |



#### **Average/Median Selling Price**



#### **Number of New Listings**



## Sales-to-New Listings Ratio



# **Average Days on Market**



## **Average Sales Price to List Price Ratio**





#### **Average/Median Selling Price**



#### **Number of New Listings**



## Sales-to-New Listings Ratio



# **Average Days on Market**



## **Average Sales Price to List Price Ratio**





#### **Average/Median Selling Price**



#### **Number of New Listings**



## Sales-to-New Listings Ratio



# **Average Days on Market**



## **Average Sales Price to List Price Ratio**





#### **Average/Median Selling Price**



## **Number of New Listings**



## Sales-to-New Listings Ratio



# **Average Days on Market**



# **Average Sales Price to List Price Ratio**





#### **Average/Median Selling Price**



#### **Number of New Listings**



## Sales-to-New Listings Ratio



# **Average Days on Market**



# **Average Sales Price to List Price Ratio**