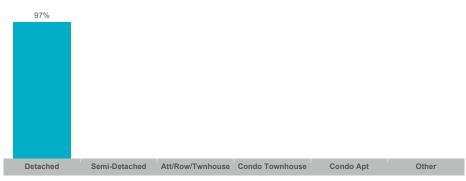

| 99%        | 25       |



#### **Average/Median Selling Price**



#### **Number of New Listings**



## Sales-to-New Listings Ratio



# **Average Days on Market**



## **Average Sales Price to List Price Ratio**





#### **Average/Median Selling Price**



#### **Number of New Listings**



## Sales-to-New Listings Ratio



# **Average Days on Market**



## **Average Sales Price to List Price Ratio**





#### **Average/Median Selling Price**



#### **Number of New Listings**



## Sales-to-New Listings Ratio



# **Average Days on Market**



## **Average Sales Price to List Price Ratio**





#### **Average/Median Selling Price**



## **Number of New Listings**



## Sales-to-New Listings Ratio



# **Average Days on Market**



# **Average Sales Price to List Price Ratio**





#### **Average/Median Selling Price**



#### **Number of New Listings**



## Sales-to-New Listings Ratio



# **Average Days on Market**



# **Average Sales Price to List Price Ratio**