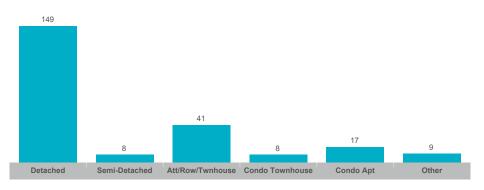

# All Home Types 2024 Q3

# **Clarington**

| Community        | Sales | Dollar Volume | Average Price | Median Price | New Listings | Active Listings | Avg. SP/LP | Avg. DOM |
|------------------|-------|---------------|---------------|--------------|--------------|-----------------|------------|----------|
| Bowmanville      | 232   | \$189,224,566 | \$815,623     | \$787,500    | 532          | 164             | 102%       | 18       |
| Courtice         | 88    | \$77,925,162  | \$885,513     | \$862,500    | 225          | 82              | 101%       | 16       |
| Newcastle        | 47    | \$38,042,799  | \$809,421     | \$785,000    | 146          | 72              | 100%       | 25       |
| Orono            | 4     | \$3,885,000   | \$971,250     | \$1,052,500  | 10           | 7               | 97%        | 38       |
| Rural Clarington | 20    | \$22,719,500  | \$1,135,975   | \$1,080,250  | 72           | 49              | 99%        | 25       |

#### **Average/Median Selling Price**