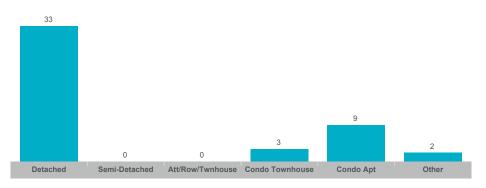

16       |
| Newcastle        | 47    | \$38,042,799  | \$809,421     | \$785,000    | 146          | 72              | 100%       | 25       |
| Orono            | 4     | \$3,885,000   | \$971,250     | \$1,052,500  | 10           | 7               | 97%        | 38       |
| Rural Clarington | 20    | \$22,719,500  | \$1,135,975   | \$1,080,250  | 72           | 49              | 99%        | 25       |



#### **Average/Median Selling Price**



#### **Number of New Listings**



## Sales-to-New Listings Ratio



# **Average Days on Market**



## **Average Sales Price to List Price Ratio**





#### **Average/Median Selling Price**



#### **Number of New Listings**



## Sales-to-New Listings Ratio



# **Average Days on Market**



## **Average Sales Price to List Price Ratio**





#### **Average/Median Selling Price**



#### **Number of New Listings**



## Sales-to-New Listings Ratio



# **Average Days on Market**



## **Average Sales Price to List Price Ratio**





#### **Average/Median Selling Price**



## **Number of New Listings**



## Sales-to-New Listings Ratio



# **Average Days on Market**



# **Average Sales Price to List Price Ratio**





#### **Average/Median Selling Price**



#### **Number of New Listings**



## Sales-to-New Listings Ratio



# **Average Days on Market**



# **Average Sales Price to List Price Ratio**