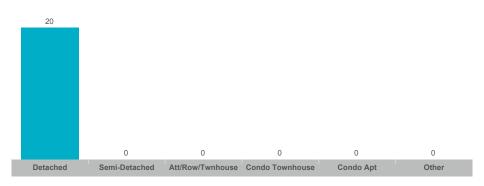

#### **Number of New Listings**

# **Clarington**

| Community        | Sales | Dollar Volume | Average Price | Median Price | New Listings | Active Listings | Avg. SP/LP | Avg. DOM |
|------------------|-------|---------------|---------------|--------------|--------------|-----------------|------------|----------|
| Bowmanville      | 232   | \$189,224,566 | \$815,623     | \$787,500    | 532          | 164             | 102%       | 18       |
| Courtice         | 88    | \$77,925,162  | \$885,513     | \$862,500    | 225          | 82              | 101%       | 16       |
| Newcastle        | 47    | \$38,042,799  | \$809,421     | \$785,000    | 146          | 72              | 100%       | 25       |
| Orono            | 4     | \$3,885,000   | \$971,250     | \$1,052,500  | 10           | 7               | 97%        | 38       |
| Rural Clarington | 20    | \$22,719,500  | \$1,135,975   | \$1,080,250  | 72           | 49              | 99%        | 25       |