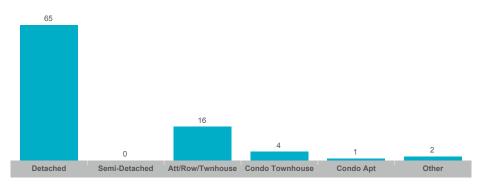

\$787,500    | 532          | 164             | 102%       | 18       |
| Courtice         | 88    | \$77,925,162  | \$885,513     | \$862,500    | 225          | 82              | 101%       | 16       |
| Newcastle        | 47    | \$38,042,799  | \$809,421     | \$785,000    | 146          | 72              | 100%       | 25       |
| Orono            | 4     | \$3,885,000   | \$971,250     | \$1,052,500  | 10           | 7               | 97%        | 38       |
| Rural Clarington | 20    | \$22,719,500  | \$1,135,975   | \$1,080,250  | 72           | 49              | 99%        | 25       |



#### **Average/Median Selling Price**



#### **Number of New Listings**



## Sales-to-New Listings Ratio



# **Average Days on Market**



## **Average Sales Price to List Price Ratio**





#### **Average/Median Selling Price**



#### **Number of New Listings**



## Sales-to-New Listings Ratio



# **Average Days on Market**



## **Average Sales Price to List Price Ratio**





#### **Average/Median Selling Price**



#### **Number of New Listings**



## Sales-to-New Listings Ratio



# **Average Days on Market**



## **Average Sales Price to List Price Ratio**





#### **Average/Median Selling Price**



## **Number of New Listings**



## Sales-to-New Listings Ratio



# **Average Days on Market**



# **Average Sales Price to List Price Ratio**





#### **Average/Median Selling Price**



#### **Number of New Listings**



## Sales-to-New Listings Ratio



# **Average Days on Market**



# **Average Sales Price to List Price Ratio**