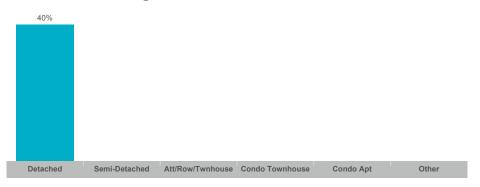

# **Clarington**

| Community        | Sales | Dollar Volume | Average Price | Median Price | New Listings | Active Listings | Avg. SP/LP | Avg. DOM |
|------------------|-------|---------------|---------------|--------------|--------------|-----------------|------------|----------|
| Bowmanville      | 232   | \$189,224,566 | \$815,623     | \$787,500    | 532          | 164             | 102%       | 18       |
| Courtice         | 88    | \$77,925,162  | \$885,513     | \$862,500    | 225          | 82              | 101%       | 16       |
| Newcastle        | 47    | \$38,042,799  | \$809,421     | \$785,000    | 146          | 72              | 100%       | 25       |
| Orono            | 4     | \$3,885,000   | \$971,250     | \$1,052,500  | 10           | 7               | 97%        | 38       |
| Rural Clarington | 20    | \$22,719,500  | \$1,135,975   | \$1,080,250  | 72           | 49              | 99%        | 25       |

## Sales-to-New Listings Ratio