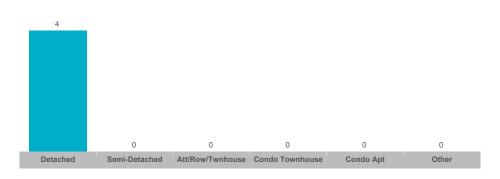

1,250     | \$1,052,500  | 10           | 7               | 97%        | 38       |
| Rural Clarington | 20    | \$22,719,500  | \$1,135,975   | \$1,080,250  | 72           | 49              | 99%        | 25       |



#### **Average/Median Selling Price**



#### **Number of New Listings**



## Sales-to-New Listings Ratio



# **Average Days on Market**



## **Average Sales Price to List Price Ratio**





#### **Average/Median Selling Price**



#### **Number of New Listings**



## Sales-to-New Listings Ratio



# **Average Days on Market**



## **Average Sales Price to List Price Ratio**





#### **Average/Median Selling Price**



#### **Number of New Listings**



## Sales-to-New Listings Ratio



# **Average Days on Market**



## **Average Sales Price to List Price Ratio**





#### **Average/Median Selling Price**



## **Number of New Listings**



## Sales-to-New Listings Ratio



# **Average Days on Market**



# **Average Sales Price to List Price Ratio**





#### **Average/Median Selling Price**



#### **Number of New Listings**



## Sales-to-New Listings Ratio



# **Average Days on Market**



# **Average Sales Price to List Price Ratio**