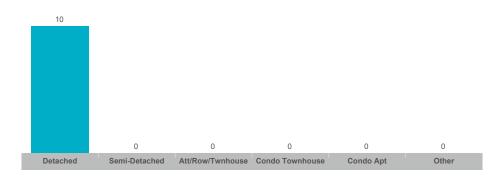

# **Clarington**

| Community        | Sales | Dollar Volume | Average Price | Median Price | New Listings | Active Listings | Avg. SP/LP | Avg. DOM |
|------------------|-------|---------------|---------------|--------------|--------------|-----------------|------------|----------|
| Bowmanville      | 232   | \$189,224,566 | \$815,623     | \$787,500    | 532          | 164             | 102%       | 18       |
| Courtice         | 88    | \$77,925,162  | \$885,513     | \$862,500    | 225          | 82              | 101%       | 16       |
| Newcastle        | 47    | \$38,042,799  | \$809,421     | \$785,000    | 146          | 72              | 100%       | 25       |
| Orono            | 4     | \$3,885,000   | \$971,250     | \$1,052,500  | 10           | 7               | 97%        | 38       |
| Rural Clarington | 20    | \$22,719,500  | \$1,135,975   | \$1,080,250  | 72           | 49              | 99%        | 25       |

## **Number of New Listings**