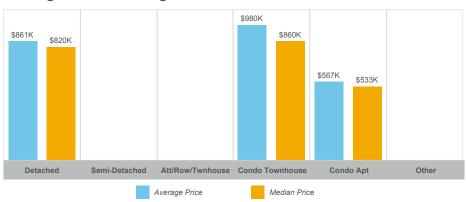

\$38,042,799  | \$809,421     | \$785,000    | 146          | 72              | 100%       | 25       |
| Orono            | 4     | \$3,885,000   | \$971,250     | \$1,052,500  | 10           | 7               | 97%        | 38       |
| Rural Clarington | 20    | \$22,719,500  | \$1,135,975   | \$1,080,250  | 72           | 49              | 99%        | 25       |



#### **Average/Median Selling Price**



#### **Number of New Listings**



## Sales-to-New Listings Ratio



# **Average Days on Market**



## **Average Sales Price to List Price Ratio**





#### **Average/Median Selling Price**



#### **Number of New Listings**



## Sales-to-New Listings Ratio



# **Average Days on Market**



## **Average Sales Price to List Price Ratio**





#### **Average/Median Selling Price**



#### **Number of New Listings**



## Sales-to-New Listings Ratio



# **Average Days on Market**



## **Average Sales Price to List Price Ratio**





#### **Average/Median Selling Price**



## **Number of New Listings**



## Sales-to-New Listings Ratio



# **Average Days on Market**



# **Average Sales Price to List Price Ratio**





#### **Average/Median Selling Price**



#### **Number of New Listings**



## Sales-to-New Listings Ratio



# **Average Days on Market**



# **Average Sales Price to List Price Ratio**