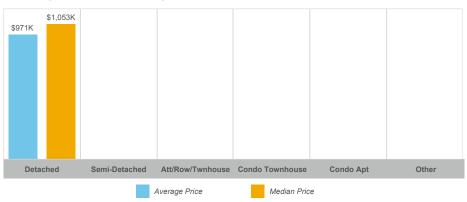

# **Clarington**

| Community        | Sales | Dollar Volume | Average Price | Median Price | New Listings | Active Listings | Avg. SP/LP | Avg. DOM |
|------------------|-------|---------------|---------------|--------------|--------------|-----------------|------------|----------|
| Bowmanville      | 232   | \$189,224,566 | \$815,623     | \$787,500    | 532          | 164             | 102%       | 18       |
| Courtice         | 88    | \$77,925,162  | \$885,513     | \$862,500    | 225          | 82              | 101%       | 16       |
| Newcastle        | 47    | \$38,042,799  | \$809,421     | \$785,000    | 146          | 72              | 100%       | 25       |
| Orono            | 4     | \$3,885,000   | \$971,250     | \$1,052,500  | 10           | 7               | 97%        | 38       |
| Rural Clarington | 20    | \$22,719,500  | \$1,135,975   | \$1,080,250  | 72           | 49              | 99%        | 25       |

#### **Average/Median Selling Price**