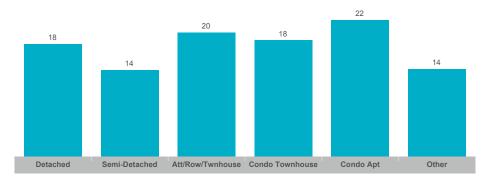

ville      | 232   | \$189,224,566 | \$815,623     | \$787,500    | 532          | 164             | 102%       | 18       |
| Courtice         | 88    | \$77,925,162  | \$885,513     | \$862,500    | 225          | 82              | 101%       | 16       |
| Newcastle        | 47    | \$38,042,799  | \$809,421     | \$785,000    | 146          | 72              | 100%       | 25       |
| Orono            | 4     | \$3,885,000   | \$971,250     | \$1,052,500  | 10           | 7               | 97%        | 38       |
| Rural Clarington | 20    | \$22,719,500  | \$1,135,975   | \$1,080,250  | 72           | 49              | 99%        | 25       |



#### **Average/Median Selling Price**



#### **Number of New Listings**



## Sales-to-New Listings Ratio



# **Average Days on Market**



## **Average Sales Price to List Price Ratio**





#### **Average/Median Selling Price**



#### **Number of New Listings**



## Sales-to-New Listings Ratio



# **Average Days on Market**



## **Average Sales Price to List Price Ratio**





#### **Average/Median Selling Price**



#### **Number of New Listings**



## Sales-to-New Listings Ratio



# **Average Days on Market**



## **Average Sales Price to List Price Ratio**





#### **Average/Median Selling Price**



## **Number of New Listings**



## Sales-to-New Listings Ratio



# **Average Days on Market**



# **Average Sales Price to List Price Ratio**





#### **Average/Median Selling Price**



#### **Number of New Listings**



## Sales-to-New Listings Ratio



# **Average Days on Market**



# **Average Sales Price t