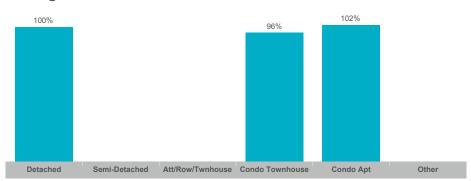

971,250     | \$1,052,500  | 10           | 7               | 97%        | 38       |
| Rural Clarington | 20    | \$22,719,500  | \$1,135,975   | \$1,080,250  | 72           | 49              | 99%        | 25       |



#### **Average/Median Selling Price**



#### **Number of New Listings**



## Sales-to-New Listings Ratio



# **Average Days on Market**



## **Average Sales Price to List Price Ratio**





#### **Average/Median Selling Price**



#### **Number of New Listings**



## Sales-to-New Listings Ratio



# **Average Days on Market**



## **Average Sales Price to List Price Ratio**





#### **Average/Median Selling Price**



#### **Number of New Listings**



## Sales-to-New Listings Ratio



# **Average Days on Market**



## **Average Sales Price to List Price Ratio**





#### **Average/Median Selling Price**



## **Number of New Listings**



## Sales-to-New Listings Ratio



# **Average Days on Market**



# **Average Sales Price to List Price Ratio**





#### **Average/Median Selling Price**



#### **Number of New Listings**



## Sales-to-New Listings Ratio



# **Average Days on Market**



# **Average Sales Price to List Price Ratio**