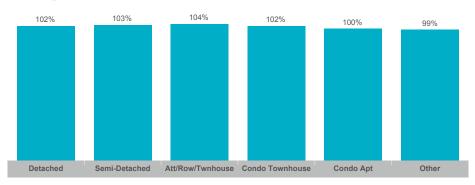

| \$787,500    | 532          | 164             | 102%       | 18       |
| Courtice         | 88    | \$77,925,162  | \$885,513     | \$862,500    | 225          | 82              | 101%       | 16       |
| Newcastle        | 47    | \$38,042,799  | \$809,421     | \$785,000    | 146          | 72              | 100%       | 25       |
| Orono            | 4     | \$3,885,000   | \$971,250     | \$1,052,500  | 10           | 7               | 97%        | 38       |
| Rural Clarington | 20    | \$22,719,500  | \$1,135,975   | \$1,080,250  | 72           | 49              | 99%        | 25       |



#### **Average/Median Selling Price**



#### **Number of New Listings**



## Sales-to-New Listings Ratio



# **Average Days on Market**



## **Average Sales Price to List Price Ratio**





#### **Average/Median Selling Price**



#### **Number of New Listings**



## Sales-to-New Listings Ratio



# **Average Days on Market**



## **Average Sales Price to List Price Ratio**





#### **Average/Median Selling Price**



#### **Number of New Listings**



## Sales-to-New Listings Ratio



# **Average Days on Market**



## **Average Sales Price to List Price Ratio**





#### **Average/Median Selling Price**



## **Number of New Listings**



## Sales-to-New Listings Ratio



# **Average Days on Market**



# **Average Sales Price to List Price Ratio**





#### **Average/Median Selling Price**



#### **Number of New Listings**



## Sales-to-New Listings Ratio



# **Average Days on Market**



# **Average Sales Price to List Price Ratio**