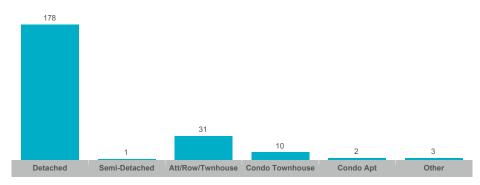

ourtice         | 88    | \$77,925,162  | \$885,513     | \$862,500    | 225          | 82              | 101%       | 16       |
| Newcastle        | 47    | \$38,042,799  | \$809,421     | \$785,000    | 146          | 72              | 100%       | 25       |
| Orono            | 4     | \$3,885,000   | \$971,250     | \$1,052,500  | 10           | 7               | 97%        | 38       |
| Rural Clarington | 20    | \$22,719,500  | \$1,135,975   | \$1,080,250  | 72           | 49              | 99%        | 25       |



#### **Average/Median Selling Price**



#### **Number of New Listings**



## Sales-to-New Listings Ratio



# **Average Days on Market**



## **Average Sales Price to List Price Ratio**





#### **Average/Median Selling Price**



#### **Number of New Listings**



## Sales-to-New Listings Ratio



# **Average Days on Market**



## **Average Sales Price to List Price Ratio**





#### **Average/Median Selling Price**



#### **Number of New Listings**



## Sales-to-New Listings Ratio



# **Average Days on Market**



## **Average Sales Price to List Price Ratio**





#### **Average/Median Selling Price**



## **Number of New Listings**



## Sales-to-New Listings Ratio



# **Average Days on Market**



# **Average Sales Price to List Price Ratio**





#### **Average/Median Selling Price**



#### **Number of New Listings**



## Sales-to-New Listings Ratio



# **Average Days on Market**



# **Average Sales Price to List Price Ratio**