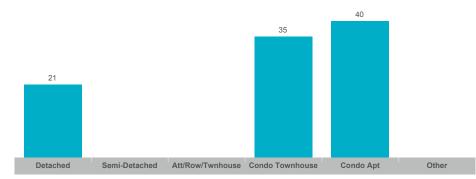

|
| Orono            | 4     | \$3,885,000   | \$971,250     | \$1,052,500  | 10           | 7               | 97%        | 38       |
| Rural Clarington | 20    | \$22,719,500  | \$1,135,975   | \$1,080,250  | 72           | 49              | 99%        | 25       |



#### **Average/Median Selling Price**



#### **Number of New Listings**



## Sales-to-New Listings Ratio



# **Average Days on Market**



## **Average Sales Price to List Price Ratio**





#### **Average/Median Selling Price**



#### **Number of New Listings**



## Sales-to-New Listings Ratio



# **Average Days on Market**



## **Average Sales Price to List Price Ratio**





#### **Average/Median Selling Price**



#### **Number of New Listings**



## Sales-to-New Listings Ratio



# **Average Days on Market**



## **Average Sales Price to List Price Ratio**





#### **Average/Median Selling Price**



## **Number of New Listings**



## Sales-to-New Listings Ratio



# **Average Days on Market**



# **Average Sales Price to List Price Ratio**





#### **Average/Median Selling Price**



#### **Number of New Listings**



## Sales-to-New Listings Ratio



# **Average Days on Market**



# **Average Sales Price to List Price Ratio**