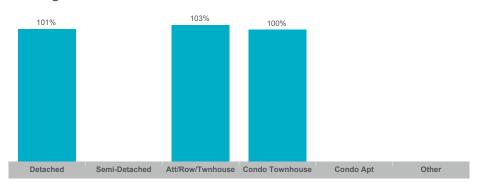

| 16       |
| Newcastle        | 47    | \$38,042,799  | \$809,421     | \$785,000    | 146          | 72              | 100%       | 25       |
| Orono            | 4     | \$3,885,000   | \$971,250     | \$1,052,500  | 10           | 7               | 97%        | 38       |
| Rural Clarington | 20    | \$22,719,500  | \$1,135,975   | \$1,080,250  | 72           | 49              | 99%        | 25       |



#### **Average/Median Selling Price**



#### **Number of New Listings**



## Sales-to-New Listings Ratio



# **Average Days on Market**



## **Average Sales Price to List Price Ratio**





#### **Average/Median Selling Price**



#### **Number of New Listings**



## Sales-to-New Listings Ratio



# **Average Days on Market**



## **Average Sales Price to List Price Ratio**





#### **Average/Median Selling Price**



#### **Number of New Listings**



## Sales-to-New Listings Ratio



# **Average Days on Market**



## **Average Sales Price to List Price Ratio**





#### **Average/Median Selling Price**



## **Number of New Listings**



## Sales-to-New Listings Ratio



# **Average Days on Market**



# **Average Sales Price to List Price Ratio**





#### **Average/Median Selling Price**



#### **Number of New Listings**



## Sales-to-New Listings Ratio



# **Average Days on Market**



# **Average Sales Price to List Price Ratio**