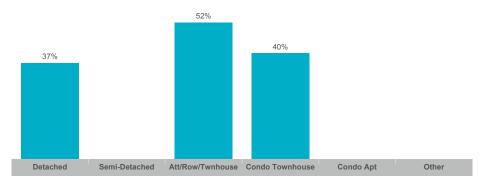

,162  | \$885,513     | \$862,500    | 225          | 82              | 101%       | 16       |
| Newcastle        | 47    | \$38,042,799  | \$809,421     | \$785,000    | 146          | 72              | 100%       | 25       |
| Orono            | 4     | \$3,885,000   | \$971,250     | \$1,052,500  | 10           | 7               | 97%        | 38       |
| Rural Clarington | 20    | \$22,719,500  | \$1,135,975   | \$1,080,250  | 72           | 49              | 99%        | 25       |



#### **Average/Median Selling Price**



#### **Number of New Listings**



## Sales-to-New Listings Ratio



# **Average Days on Market**



## **Average Sales Price to List Price Ratio**





#### **Average/Median Selling Price**



#### **Number of New Listings**



## Sales-to-New Listings Ratio



# **Average Days on Market**



## **Average Sales Price to List Price Ratio**





#### **Average/Median Selling Price**



#### **Number of New Listings**



## Sales-to-New Listings Ratio



# **Average Days on Market**



## **Average Sales Price to List Price Ratio**





#### **Average/Median Selling Price**



## **Number of New Listings**



## Sales-to-New Listings Ratio



# **Average Days on Market**



# **Average Sales Price to List Price Ratio**





#### **Average/Median Selling Price**



#### **Number of New Listings**



## Sales-to-New Listings Ratio



# **Average Days on Market**



# **Average Sales Price to List Price Ratio**