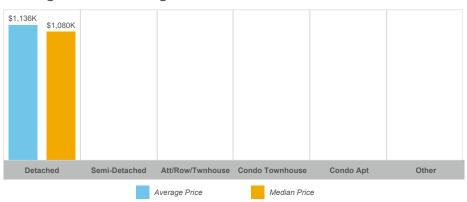

#### **Average/Median Selling Price**

# **Clarington**

| Community        | Sales | Dollar Volume | Average Price | Median Price | New Listings | Active Listings | Avg. SP/LP | Avg. DOM |
|------------------|-------|---------------|---------------|--------------|--------------|-----------------|------------|----------|
| Bowmanville      | 232   | \$189,224,566 | \$815,623     | \$787,500    | 532          | 164             | 102%       | 18       |
| Courtice         | 88    | \$77,925,162  | \$885,513     | \$862,500    | 225          | 82              | 101%       | 16       |
| Newcastle        | 47    | \$38,042,799  | \$809,421     | \$785,000    | 146          | 72              | 100%       | 25       |
| Orono            | 4     | \$3,885,000   | \$971,250     | \$1,052,500  | 10           | 7               | 97%        | 38       |
| Rural Clarington | 20    | \$22,719,500  | \$1,135,975   | \$1,080,250  | 72           | 49              | 99%        | 25       |