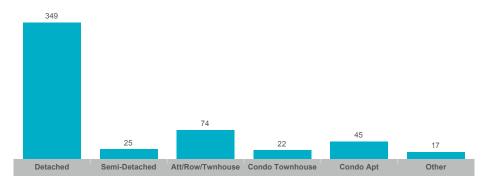

# All Home Types 2024 Q3

# **Clarington**

| Community        | Sales | Dollar Volume | Average Price | Median Price | New Listings | Active Listings | Avg. SP/LP | Avg. DOM |
|------------------|-------|---------------|---------------|--------------|--------------|-----------------|------------|----------|
| Bowmanville      | 232   | \$189,224,566 | \$815,623     | \$787,500    | 532          | 164             | 102%       | 18       |
| Courtice         | 88    | \$77,925,162  | \$885,513     | \$862,500    | 225          | 82              | 101%       | 16       |
| Newcastle        | 47    | \$38,042,799  | \$809,421     | \$785,000    | 146          | 72              | 100%       | 25       |
| Orono            | 4     | \$3,885,000   | \$971,250     | \$1,052,500  | 10           | 7               | 97%        | 38       |
| Rural Clarington | 20    | \$22,719,500  | \$1,135,975   | \$1,080,250  | 72           | 49              | 99%        | 25       |

#### **Average/Median Selling Price**