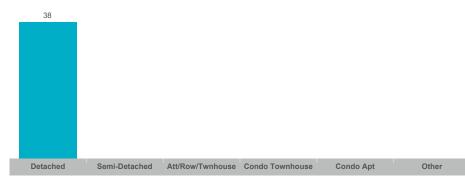

# **Clarington**

| Community        | Sales | Dollar Volume | Average Price | Median Price | New Listings | Active Listings | Avg. SP/LP | Avg. DOM |
|------------------|-------|---------------|---------------|--------------|--------------|-----------------|------------|----------|
| Bowmanville      | 232   | \$189,224,566 | \$815,623     | \$787,500    | 532          | 164             | 102%       | 18       |
| Courtice         | 88    | \$77,925,162  | \$885,513     | \$862,500    | 225          | 82              | 101%       | 16       |
| Newcastle        | 47    | \$38,042,799  | \$809,421     | \$785,000    | 146          | 72              | 100%       | 25       |
| Orono            | 4     | \$3,885,000   | \$971,250     | \$1,052,500  | 10           | 7               | 97%        | 38       |
| Rural Clarington | 20    | \$22,719,500  | \$1,135,975   | \$1,080,250  | 72           | 49              | 99%        | 25       |

# **Average Days on Market**