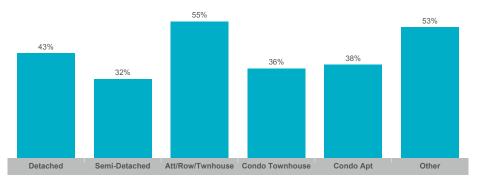

-----------|----------|
| Bowmanville      | 232   | \$189,224,566 | \$815,623     | \$787,500    | 532          | 164             | 102%       | 18       |
| Courtice         | 88    | \$77,925,162  | \$885,513     | \$862,500    | 225          | 82              | 101%       | 16       |
| Newcastle        | 47    | \$38,042,799  | \$809,421     | \$785,000    | 146          | 72              | 100%       | 25       |
| Orono            | 4     | \$3,885,000   | \$971,250     | \$1,052,500  | 10           | 7               | 97%        | 38       |
| Rural Clarington | 20    | \$22,719,500  | \$1,135,975   | \$1,080,250  | 72           | 49              | 99%        | 25       |



#### **Average/Median Selling Price**



#### **Number of New Listings**



## Sales-to-New Listings Ratio



# **Average Days on Market**



## **Average Sales Price to List Price Ratio**





#### **Average/Median Selling Price**



#### **Number of New Listings**



## Sales-to-New Listings Ratio



# **Average Days on Market**



## **Average Sales Price to List Price Ratio**





#### **Average/Median Selling Price**



#### **Number of New Listings**



## Sales-to-New Listings Ratio



# **Average Days on Market**



## **Average Sales Price to List Price Ratio**





#### **Average/Median Selling Price**



## **Number of New Listings**



## Sales-to-New Listings Ratio



# **Average Days on Market**



# **Average Sales Price to List Price Ratio**





#### **Average/Median Selling Price**



#### **Number of New Listings**



## Sales-to-New Listings Ratio



# **Average Days on Marke