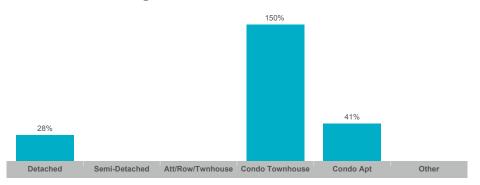

| 100%       | 25       |
| Orono            | 4     | \$3,885,000   | \$971,250     | \$1,052,500  | 10           | 7               | 97%        | 38       |
| Rural Clarington | 20    | \$22,719,500  | \$1,135,975   | \$1,080,250  | 72           | 49              | 99%        | 25       |



#### **Average/Median Selling Price**



#### **Number of New Listings**



## Sales-to-New Listings Ratio



# **Average Days on Market**



## **Average Sales Price to List Price Ratio**





#### **Average/Median Selling Price**



#### **Number of New Listings**



## Sales-to-New Listings Ratio



# **Average Days on Market**



## **Average Sales Price to List Price Ratio**





#### **Average/Median Selling Price**



#### **Number of New Listings**



## Sales-to-New Listings Ratio



# **Average Days on Market**



## **Average Sales Price to List Price Ratio**





#### **Average/Median Selling Price**



## **Number of New Listings**



## Sales-to-New Listings Ratio



# **Average Days on Market**



# **Average Sales Price to List Price Ratio**





#### **Average/Median Selling Price**



#### **Number of New Listings**



## Sales-to-New Listings Ratio



# **Average Days on Market**



# **Average Sales Price to List Price Ratio**