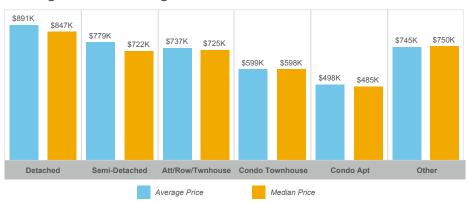

# All Home Types 2024 Q3

# **Clarington**

| Community        | Sales | Dollar Volume | Average Price | Median Price | New Listings | Active Listings | Avg. SP/LP | Avg. DOM |
|------------------|-------|---------------|---------------|--------------|--------------|-----------------|------------|----------|
| Bowmanville      | 232   | \$189,224,566 | \$815,623     | \$787,500    | 532          | 164             | 102%       | 18       |
| Courtice         | 88    | \$77,925,162  | \$885,513     | \$862,500    | 225          | 82              | 101%       | 16       |
| Newcastle        | 47    | \$38,042,799  | \$809,421     | \$785,000    | 146          | 72              | 100%       | 25       |
| Orono            | 4     | \$3,885,000   | \$971,250     | \$1,052,500  | 10           | 7               | 97%        | 38       |
| Rural Clarington | 20    | \$22,719,500  | \$1,135,975   | \$1,080,250  | 72           | 49              | 99%        | 25       |

#### **Average/Median Selling Price**