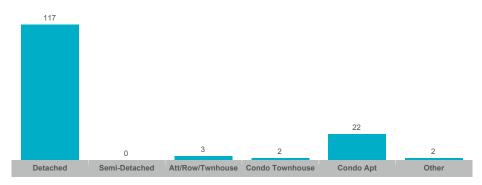

85,000    | 146          | 72              | 100%       | 25       |
| Orono            | 4     | \$3,885,000   | \$971,250     | \$1,052,500  | 10           | 7               | 97%        | 38       |
| Rural Clarington | 20    | \$22,719,500  | \$1,135,975   | \$1,080,250  | 72           | 49              | 99%        | 25       |



#### **Average/Median Selling Price**



#### **Number of New Listings**



## Sales-to-New Listings Ratio



# **Average Days on Market**



## **Average Sales Price to List Price Ratio**





#### **Average/Median Selling Price**



#### **Number of New Listings**



## Sales-to-New Listings Ratio



# **Average Days on Market**



## **Average Sales Price to List Price Ratio**





#### **Average/Median Selling Price**



#### **Number of New Listings**



## Sales-to-New Listings Ratio



# **Average Days on Market**



## **Average Sales Price to List Price Ratio**





#### **Average/Median Selling Price**



## **Number of New Listings**



## Sales-to-New Listings Ratio



# **Average Days on Market**



# **Average Sales Price to List Price Ratio**





#### **Average/Median Selling Price**



#### **Number of New Listings**



## Sales-to-New Listings Ratio



# **Average Days on Market**



# **Average Sales Price to List Price Ratio**