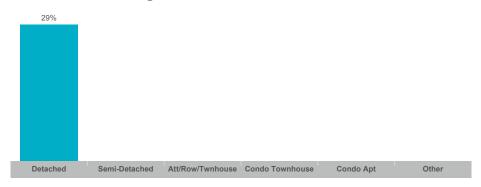

## Sales-to-New Listings Ratio

## **Douro-Dummer**

| Community          | Sales | Dollar Volume | Average Price | Median Price | New Listings | Active Listings | Avg. SP/LP | Avg. DOM |
|--------------------|-------|---------------|---------------|--------------|--------------|-----------------|------------|----------|
| Rural Douro-Dummer | 14    | \$11,053,800  | \$789,557     | \$705,000    | 49           | 36              | 98%        | 26       |