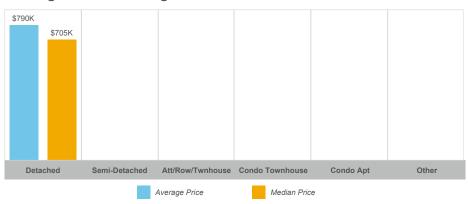

#### **Average/Median Selling Price**

## **Douro-Dummer**

| Community          | Sales | Dollar Volume | Average Price | Median Price | New Listings | Active Listings | Avg. SP/LP | Avg. DOM |
|--------------------|-------|---------------|---------------|--------------|--------------|-----------------|------------|----------|
| Rural Douro-Dummer | 14    | \$11,053,800  | \$789,557     | \$705,000    | 49           | 36              | 98%        | 26       |