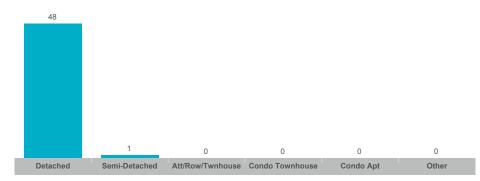

## **Number of New Listings**

## **Douro-Dummer**

| Community          | Sales | Dollar Volume | Average Price | Median Price | New Listings | Active Listings | Avg. SP/LP | Avg. DOM |
|--------------------|-------|---------------|---------------|--------------|--------------|-----------------|------------|----------|
| Rural Douro-Dummer | 14    | \$11,053,800  | \$789,557     | \$705,000    | 49           | 36              | 98%        | 26       |