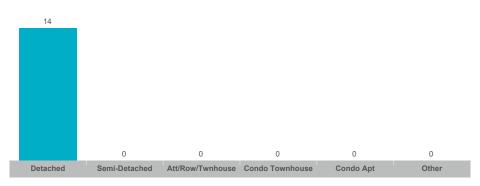

#### **Number of Transactions**

## **Douro-Dummer**

| Community          | Sales | Dollar Volume | Average Price | Median Price | New Listings | Active Listings | Avg. SP/LP | Avg. DOM |
|--------------------|-------|---------------|---------------|--------------|--------------|-----------------|------------|----------|
| Rural Douro-Dummer | 14    | \$11,053,800  | \$789,557     | \$705,000    | 49           | 36              | 98%        | 26       |