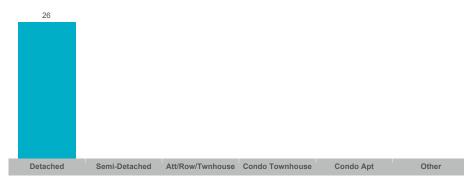

Active Listings | Avg. SP/LP | Avg. DOM |
|--------------------|-------|---------------|---------------|--------------|--------------|-----------------|------------|----------|
| Rural Douro-Dummer | 14    | \$11,053,800  | \$789,557     | \$705,000    | 49           | 36              | 98%        | 26       |

The source of all slides is the Toronto Regional Real Estate Board. Some statistics are not reported when the number of transactions is two (2) or less. Statistics are updated on a monthly basis. Quarterly community statistics in this report may not match quarterly sums calculated from past TRREB publications.

#### **Number of Transactions**



#### **Average/Median Selling Price**



## **Number of New Listings**



## Sales-to-New Listings Ratio



# **Average Days on Market**



# **Average Sales Price to List Price Ratio**



The source of all slides is the Toronto Regional Real Estate Board. Some statistics are not reported when the number of transactions is two (2) or less. Statistics are updated on a monthly basis. Quarterly community statistics in this report may not match quarterly sums calculated from past TRREB publications.