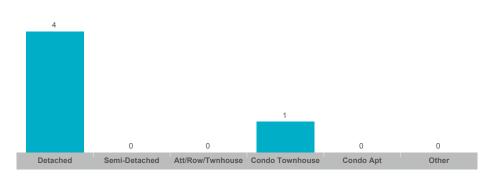

reported when the number of transactions is two (2) or less. Statistics are updated on a monthly basis. Quarterly community statistics in this report may not match quarterly sums calculated from past TRREB publications.

#### **Number of Transactions**



#### **Average/Median Selling Price**



#### **Number of New Listings**



#### Sales-to-New Listings Ratio



#### **Average Days on Market**



### **Average Sales Price to List Price Ratio**



The source of all slides is the Toronto Regional Real Estate Board. Some statistics are not reported when the number of transactions is two (2) or less. Statistics are updated on a monthly basis. Quarterly community statistics in this report may not match quarterly sums calculated from past TRREB publications.

#### **Number of Transactions**



#### **Average/Median Selling Price**



#### **Number of New Listings**



#### Sales-to-New Listings Ratio



## **Average Days on Market**



#### **Average Sales Price to List Price Ratio**



The source of all slides is the Toronto Regional Real Estate Board. Some statistics are not reported when the number of transactions is two (2) or less. Statistics are updated on a monthly basis. Quarterly community statistics in this report may not match quarterly sums calculated from past TRREB publications.