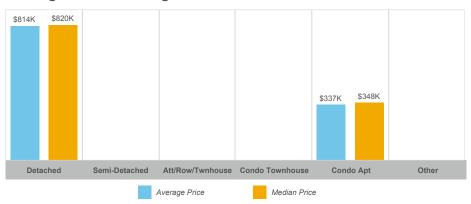

----|-------|---------------|---------------|--------------|--------------|-----------------|------------|----------|
| Grand Valley                   | 12    | \$8,334,500   | \$694,542     | \$740,000    | 35           | 17              | 98%        | 34       |
| Rural East Luther Grand Valley | 5     | \$4,346,500   | \$869,300     | \$885,000    | 19           | 15              | 101%       | 36       |

The source of all slides is the Toronto Regional Real Estate Board. Some statistics are not reported when the number of transactions is two (2) or less. Statistics are updated on a monthly basis. Quarterly community statistics in this report may not match quarterly sums calculated from past TRREB publications.

#### **Number of Transactions**



#### **Average/Median Selling Price**



#### **Number of New Listings**



#### Sales-to-New Listings Ratio



#### **Average Days on Market**



### **Average Sales Price to List Price Ratio**



The source of all slides is the Toronto Regional Real Estate Board. Some statistics are not reported when the number of transactions is two (2) or less. Statistics are updated on a monthly basis. Quarterly community statistics in this report may not match quarterly sums calculated from past TRREB publications.

#### **Number of Transactions**



#### **Average/Median Selling Price**



#### **Number of New Listings**



#### Sales-to-New Listings Ratio



## **Average Days on Market**



#### **Average Sales Price to List Price Ratio**



The source of all slides is the Toronto Regional Real Estate Board. Some statistics are not repo