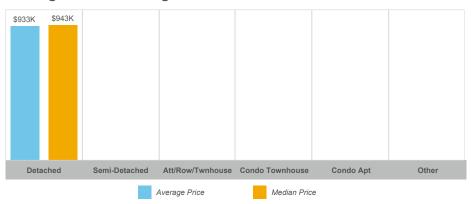

is two (2) or less. Statistics are updated on a monthly basis. Quarterly community statistics in this report may not match quarterly sums calculated from past TRREB publications.

#### **Number of Transactions**



#### **Average/Median Selling Price**



#### **Number of New Listings**



#### Sales-to-New Listings Ratio



#### **Average Days on Market**



### **Average Sales Price to List Price Ratio**



The source of all slides is the Toronto Regional Real Estate Board. Some statistics are not reported when the number of transactions is two (2) or less. Statistics are updated on a monthly basis. Quarterly community statistics in this report may not match quarterly sums calculated from past TRREB publications.

#### **Number of Transactions**



#### **Average/Median Selling Price**



#### **Number of New Listings**



#### Sales-to-New Listings Ratio



## **Average Days on Market**



#### **Average Sales Price to List Price Ratio**



The source of all slides is the Toronto Regional Real Estate Board. Some statistics are not reported when the number of transactions is two (2) or less. Statistics are updated on a monthly basis. Quarterly community statistics in this report may not match quarterly sums calculated from past TRREB publications.