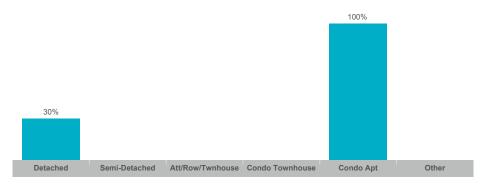

---|-----------------|------------|----------|
| Grand Valley                   | 12    | \$8,334,500   | \$694,542     | \$740,000    | 35           | 17              | 98%        | 34       |
| Rural East Luther Grand Valley | 5     | \$4,346,500   | \$869,300     | \$885,000    | 19           | 15              | 101%       | 36       |

The source of all slides is the Toronto Regional Real Estate Board. Some statistics are not reported when the number of transactions is two (2) or less. Statistics are updated on a monthly basis. Quarterly community statistics in this report may not match quarterly sums calculated from past TRREB publications.

#### **Number of Transactions**



#### **Average/Median Selling Price**



#### **Number of New Listings**



#### Sales-to-New Listings Ratio



#### **Average Days on Market**



### **Average Sales Price to List Price Ratio**



The source of all slides is the Toronto Regional Real Estate Board. Some statistics are not reported when the number of transactions is two (2) or less. Statistics are updated on a monthly basis. Quarterly community statistics in this report may not match quarterly sums calculated from past TRREB publications.

#### **Number of Transactions**



#### **Average/Median Selling Price**



#### **Number of New Listings**



#### Sales-to-New Listings Ratio



## **Average Days on Market**



#### **Average Sales Price to List Price Ratio**



The source of all slides is the Toronto Regional Real Estate Board. Some statistics are not reported when the number of transactions is two (2) or less. Statistics are