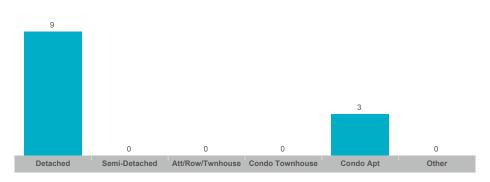

Avg. DOM |
|--------------------------------|-------|---------------|---------------|--------------|--------------|-----------------|------------|----------|
| Grand Valley                   | 12    | \$8,334,500   | \$694,542     | \$740,000    | 35           | 17              | 98%        | 34       |
| Rural East Luther Grand Valley | 5     | \$4,346,500   | \$869,300     | \$885,000    | 19           | 15              | 101%       | 36       |

The source of all slides is the Toronto Regional Real Estate Board. Some statistics are not reported when the number of transactions is two (2) or less. Statistics are updated on a monthly basis. Quarterly community statistics in this report may not match quarterly sums calculated from past TRREB publications.

#### **Number of Transactions**



#### **Average/Median Selling Price**



#### **Number of New Listings**



#### Sales-to-New Listings Ratio



#### **Average Days on Market**



### **Average Sales Price to List Price Ratio**



The source of all slides is the Toronto Regional Real Estate Board. Some statistics are not reported when the number of transactions is two (2) or less. Statistics are updated on a monthly basis. Quarterly community statistics in this report may not match quarterly sums calculated from past TRREB publications.

#### **Number of Transactions**



#### **Average/Median Selling Price**



#### **Number of New Listings**



#### Sales-to-New Listings Ratio



## **Average Days on Market**



#### **Average Sales Price to List Price Ratio**



The source of all slides is the Toronto Regional Real E