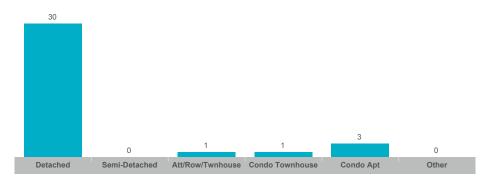

---------|--------------|--------------|-----------------|------------|----------|
| Grand Valley                   | 12    | \$8,334,500   | \$694,542     | \$740,000    | 35           | 17              | 98%        | 34       |
| Rural East Luther Grand Valley | 5     | \$4,346,500   | \$869,300     | \$885,000    | 19           | 15              | 101%       | 36       |

The source of all slides is the Toronto Regional Real Estate Board. Some statistics are not reported when the number of transactions is two (2) or less. Statistics are updated on a monthly basis. Quarterly community statistics in this report may not match quarterly sums calculated from past TRREB publications.

#### **Number of Transactions**



#### **Average/Median Selling Price**



#### **Number of New Listings**



#### Sales-to-New Listings Ratio



#### **Average Days on Market**



### **Average Sales Price to List Price Ratio**



The source of all slides is the Toronto Regional Real Estate Board. Some statistics are not reported when the number of transactions is two (2) or less. Statistics are updated on a monthly basis. Quarterly community statistics in this report may not match quarterly sums calculated from past TRREB publications.

#### **Number of Transactions**



#### **Average/Median Selling Price**



#### **Number of New Listings**



#### Sales-to-New Listings Ratio



## **Average Days on Market**



#### **Average Sales Price to List Price Ratio**



The source of all slides is the Toronto Regional Real Estate Board. Some statistics are not reported when the number of transaction