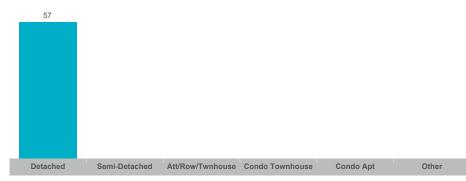

New Listings | Active Listings | Avg. SP/LP | Avg. DOM |
|------------|-------|---------------|---------------|--------------|--------------|-----------------|------------|----------|
| Rural Mono | 13    | \$19,278,000  | \$1,482,923   | \$1,195,000  | 75           | 63              | 95%        | 57       |

The source of all slides is the Toronto Regional Real Estate Board. Some statistics are not reported when the number of transactions is two (2) or less. Statistics are updated on a monthly basis. Quarterly community statistics in this report may not match quarterly sums calculated from past TRREB publications.

#### **Number of Transactions**



#### **Average/Median Selling Price**



#### **Number of New Listings**



## Sales-to-New Listings Ratio



# **Average Days on Market**



# **Average Sales Price to List Price Ratio**



The source of all slides is the Toronto Regional Real Estate Board. Some statistics are not reported when the number of transactions is two (2) or less. Statistics are updated on a monthly basis. Quarterly community statistics in this report may not match quarterly sums calculated from past TRREB publications.