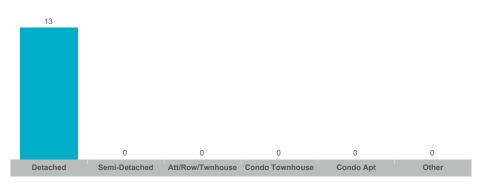

#### **Number of Transactions**

## Mono

| Community  | Sales | Dollar Volume | Average Price | Median Price | New Listings | Active Listings | Avg. SP/LP | Avg. DOM |
|------------|-------|---------------|---------------|--------------|--------------|-----------------|------------|----------|
| Rural Mono | 13    | \$19,278,000  | \$1,482,923   | \$1,195,000  | 75           | 63              | 95%        | 57       |