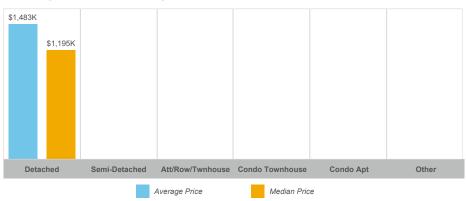

#### **Average/Median Selling Price**

## Mono

| Community  | Sales | Dollar Volume | Average Price | Median Price | New Listings | Active Listings | Avg. SP/LP | Avg. DOM |
|------------|-------|---------------|---------------|--------------|--------------|-----------------|------------|----------|
| Rural Mono | 13    | \$19,278,000  | \$1,482,923   | \$1,195,000  | 75           | 63              | 95%        | 57       |