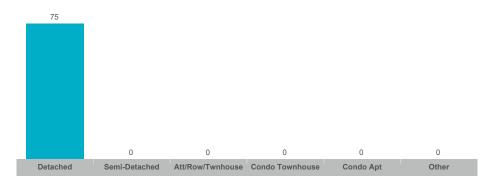

#### **Number of New Listings**

## Mono

| Community  | Sales | Dollar Volume | Average Price | Median Price | New Listings | Active Listings | Avg. SP/LP | Avg. DOM |
|------------|-------|---------------|---------------|--------------|--------------|-----------------|------------|----------|
| Rural Mono | 13    | \$19,278,000  | \$1,482,923   | \$1,195,000  | 75           | 63              | 95%        | 57       |