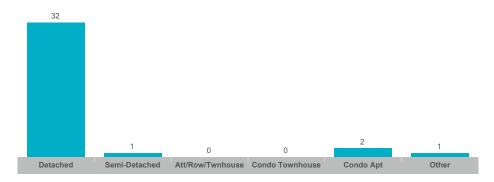

n            | 73    | \$59,636,228  | \$816,935     | \$810,000    | 202          | 129             | 98%        | 34       |
| Beeton              | 16    | \$12,036,500  | \$752,281     | \$735,500    | 36           | 21              | 97%        | 28       |
| Rural New Tecumseth | 18    | \$19,328,100  | \$1,073,783   | \$837,500    | 67           | 49              | 97%        | 45       |
| Tottenham           | 39    | \$38,946,900  | \$998,638     | \$852,000    | 107          | 64              | 98%        | 37       |



#### **Average/Median Selling Price**



## **Number of New Listings**



Sales-to-New Listings Ratio



# **Average Days on Market**



# **Average Sales Price to List Price Ratio**





#### **Average/Median Selling Price**



#### **Number of New Listings**



## Sales-to-New Listings Ratio



# **Average Days on Market**



# **Average Sales Price to List Price Ratio**





#### **Average/Median Selling Price**



## **Number of New Listings**



## Sales-to-New Listings Ratio



# **Average Days on Market**



# **Average Sales Price to List Price Ratio**





#### Average/Median Selling Price



## **Number of New Listings**



# Sales-to-New Listings Ratio



# **Average Days on Market**



# **Average Sales Price to List Price Ratio**