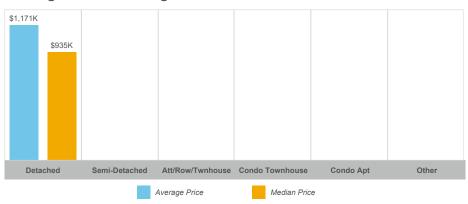

\$12,036,500  | \$752,281     | \$735,500    | 36           | 21              | 97%        | 28       |
| Rural New Tecumseth | 18    | \$19,328,100  | \$1,073,783   | \$837,500    | 67           | 49              | 97%        | 45       |
| Tottenham           | 39    | \$38,946,900  | \$998,638     | \$852,000    | 107          | 64              | 98%        | 37       |



#### **Average/Median Selling Price**



## **Number of New Listings**



Sales-to-New Listings Ratio



# **Average Days on Market**



# **Average Sales Price to List Price Ratio**





#### **Average/Median Selling Price**



#### **Number of New Listings**



## Sales-to-New Listings Ratio



# **Average Days on Market**



# **Average Sales Price to List Price Ratio**





#### **Average/Median Selling Price**



## **Number of New Listings**



## Sales-to-New Listings Ratio



# **Average Days on Market**



# **Average Sales Price to List Price Ratio**





#### Average/Median Selling Price



## **Number of New Listings**



# Sales-to-New Listings Ratio



# **Average Days on Market**



# **Average Sales Price to List Price Ratio**