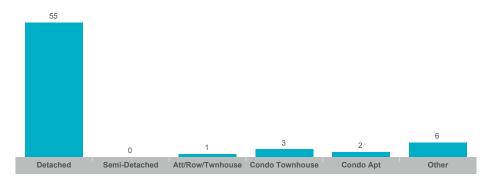

\$735,500    | 36           | 21              | 97%        | 28       |
| Rural New Tecumseth | 18    | \$19,328,100  | \$1,073,783   | \$837,500    | 67           | 49              | 97%        | 45       |
| Tottenham           | 39    | \$38,946,900  | \$998,638     | \$852,000    | 107          | 64              | 98%        | 37       |



#### **Average/Median Selling Price**



## **Number of New Listings**



Sales-to-New Listings Ratio



# **Average Days on Market**



# **Average Sales Price to List Price Ratio**





#### **Average/Median Selling Price**



#### **Number of New Listings**



## Sales-to-New Listings Ratio



# **Average Days on Market**



# **Average Sales Price to List Price Ratio**





#### **Average/Median Selling Price**



## **Number of New Listings**



## Sales-to-New Listings Ratio



# **Average Days on Market**



# **Average Sales Price to List Price Ratio**





#### Average/Median Selling Price



## **Number of New Listings**



# Sales-to-New Listings Ratio



# **Average Days on Market**



# **Average Sales Price to List Price Ratio**