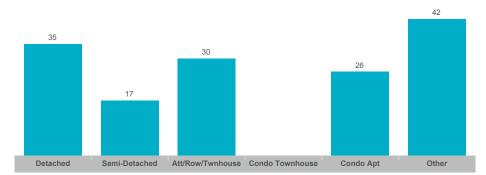

----|-------|---------------|---------------|--------------|--------------|-----------------|------------|----------|
| Alliston            | 73    | \$59,636,228  | \$816,935     | \$810,000    | 202          | 129             | 98%        | 34       |
| Beeton              | 16    | \$12,036,500  | \$752,281     | \$735,500    | 36           | 21              | 97%        | 28       |
| Rural New Tecumseth | 18    | \$19,328,100  | \$1,073,783   | \$837,500    | 67           | 49              | 97%        | 45       |
| Tottenham           | 39    | \$38,946,900  | \$998,638     | \$852,000    | 107          | 64              | 98%        | 37       |



#### **Average/Median Selling Price**



## **Number of New Listings**



Sales-to-New Listings Ratio



# **Average Days on Market**



# **Average Sales Price to List Price Ratio**





#### **Average/Median Selling Price**



#### **Number of New Listings**



## Sales-to-New Listings Ratio



# **Average Days on Market**



# **Average Sales Price to List Price Ratio**





#### **Average/Median Selling Price**



## **Number of New Listings**



## Sales-to-New Listings Ratio



# **Average Days on Market**



# **Average Sales Price to List Price Ratio**





#### Average/Median Selling Price



## **Number of New Listings**



# Sales-to-New Listings Ratio



# **Average Days on Market**



# **Average Sales Price to List Price Ratio**