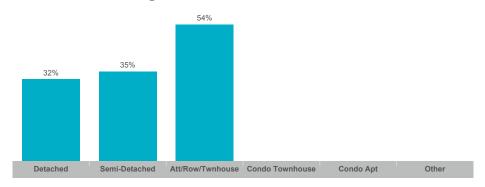

| 39    | \$38,946,900  | \$998,638     | \$852,000    | 107          | 64              | 98%        | 37       |



#### **Average/Median Selling Price**



## **Number of New Listings**



Sales-to-New Listings Ratio



# **Average Days on Market**



# **Average Sales Price to List Price Ratio**





#### **Average/Median Selling Price**



#### **Number of New Listings**



## Sales-to-New Listings Ratio



# **Average Days on Market**



# **Average Sales Price to List Price Ratio**





#### **Average/Median Selling Price**



## **Number of New Listings**



## Sales-to-New Listings Ratio



# **Average Days on Market**



# **Average Sales Price to List Price Ratio**





#### Average/Median Selling Price



## **Number of New Listings**



# Sales-to-New Listings Ratio



# **Average Days on Market**



# **Average Sales Price to List Price Ratio**