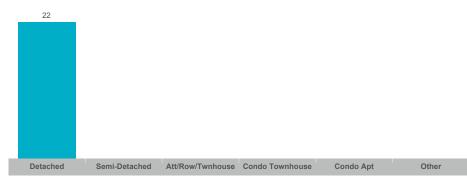

| 202          | 129             | 98%        | 34       |
| Beeton              | 16    | \$12,036,500  | \$752,281     | \$735,500    | 36           | 21              | 97%        | 28       |
| Rural New Tecumseth | 18    | \$19,328,100  | \$1,073,783   | \$837,500    | 67           | 49              | 97%        | 45       |
| Tottenham           | 39    | \$38,946,900  | \$998,638     | \$852,000    | 107          | 64              | 98%        | 37       |



#### **Average/Median Selling Price**



## **Number of New Listings**



Sales-to-New Listings Ratio



# **Average Days on Market**



# **Average Sales Price to List Price Ratio**





#### **Average/Median Selling Price**



#### **Number of New Listings**



## Sales-to-New Listings Ratio



# **Average Days on Market**



# **Average Sales Price to List Price Ratio**





#### **Average/Median Selling Price**



## **Number of New Listings**



## Sales-to-New Listings Ratio



# **Average Days on Market**



# **Average Sales Price to List Price Ratio**





#### Average/Median Selling Price



## **Number of New Listings**



# Sales-to-New Listings Ratio



# **Average Days on Market**



# **Average Sales Price to List Price Ratio**