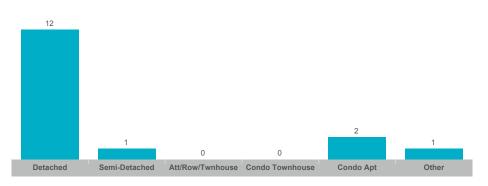

--------|--------------|-----------------|------------|----------|
| Alliston            | 73    | \$59,636,228  | \$816,935     | \$810,000    | 202          | 129             | 98%        | 34       |
| Beeton              | 16    | \$12,036,500  | \$752,281     | \$735,500    | 36           | 21              | 97%        | 28       |
| Rural New Tecumseth | 18    | \$19,328,100  | \$1,073,783   | \$837,500    | 67           | 49              | 97%        | 45       |
| Tottenham           | 39    | \$38,946,900  | \$998,638     | \$852,000    | 107          | 64              | 98%        | 37       |



#### **Average/Median Selling Price**



## **Number of New Listings**



Sales-to-New Listings Ratio



# **Average Days on Market**



# **Average Sales Price to List Price Ratio**





#### **Average/Median Selling Price**



#### **Number of New Listings**



## Sales-to-New Listings Ratio



# **Average Days on Market**



# **Average Sales Price to List Price Ratio**





#### **Average/Median Selling Price**



## **Number of New Listings**



## Sales-to-New Listings Ratio



# **Average Days on Market**



# **Average Sales Price to List Price Ratio**





#### Average/Median Selling Price



## **Number of New Listings**



# Sales-to-New Listings Ratio



# **Average Days on Market**



# **Average Sales Price to List Price Ratio**