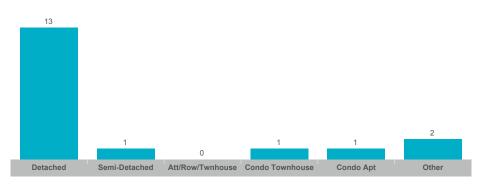

4       |
| Beeton              | 16    | \$12,036,500  | \$752,281     | \$735,500    | 36           | 21              | 97%        | 28       |
| Rural New Tecumseth | 18    | \$19,328,100  | \$1,073,783   | \$837,500    | 67           | 49              | 97%        | 45       |
| Tottenham           | 39    | \$38,946,900  | \$998,638     | \$852,000    | 107          | 64              | 98%        | 37       |



#### **Average/Median Selling Price**



## **Number of New Listings**



Sales-to-New Listings Ratio



# **Average Days on Market**



# **Average Sales Price to List Price Ratio**





#### **Average/Median Selling Price**



#### **Number of New Listings**



## Sales-to-New Listings Ratio



# **Average Days on Market**



# **Average Sales Price to List Price Ratio**





#### **Average/Median Selling Price**



## **Number of New Listings**



## Sales-to-New Listings Ratio



# **Average Days on Market**



# **Average Sales Price to List Price Ratio**





#### Average/Median Selling Price



## **Number of New Listings**



# Sales-to-New Listings Ratio



# **Average Days on Market**



# **Average Sales Price to List Price Ratio**