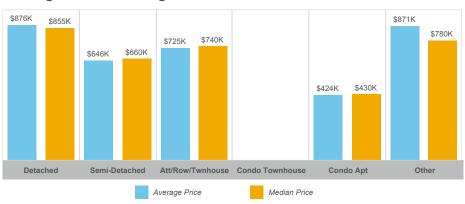

ice | Median Price | New Listings | Active Listings | Avg. SP/LP | Avg. DOM |
|---------------------|-------|---------------|---------------|--------------|--------------|-----------------|------------|----------|
| Alliston            | 73    | \$59,636,228  | \$816,935     | \$810,000    | 202          | 129             | 98%        | 34       |
| Beeton              | 16    | \$12,036,500  | \$752,281     | \$735,500    | 36           | 21              | 97%        | 28       |
| Rural New Tecumseth | 18    | \$19,328,100  | \$1,073,783   | \$837,500    | 67           | 49              | 97%        | 45       |
| Tottenham           | 39    | \$38,946,900  | \$998,638     | \$852,000    | 107          | 64              | 98%        | 37       |



#### **Average/Median Selling Price**



## **Number of New Listings**



Sales-to-New Listings Ratio



# **Average Days on Market**



# **Average Sales Price to List Price Ratio**





#### **Average/Median Selling Price**



#### **Number of New Listings**



## Sales-to-New Listings Ratio



# **Average Days on Market**



# **Average Sales Price to List Price Ratio**





#### **Average/Median Selling Price**



## **Number of New Listings**



## Sales-to-New Listings Ratio



# **Average Days on Market**



# **Average Sales Price to List Price Ratio**





#### Average/Median Selling Price



## **Number of New Listings**



# Sales-to-New Listings Ratio



# **Average Days on Market**



# **Average Sales Price to List Price Ratio**