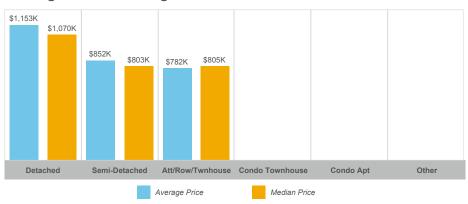

| 49              | 97%        | 45       |
| Tottenham           | 39    | \$38,946,900  | \$998,638     | \$852,000    | 107          | 64              | 98%        | 37       |



#### **Average/Median Selling Price**



## **Number of New Listings**



Sales-to-New Listings Ratio



# **Average Days on Market**



# **Average Sales Price to List Price Ratio**





#### **Average/Median Selling Price**



#### **Number of New Listings**



## Sales-to-New Listings Ratio



# **Average Days on Market**



# **Average Sales Price to List Price Ratio**





#### **Average/Median Selling Price**



## **Number of New Listings**



## Sales-to-New Listings Ratio



# **Average Days on Market**



# **Average Sales Price to List Price Ratio**





#### Average/Median Selling Price



## **Number of New Listings**



# Sales-to-New Listings Ratio



# **Average Days on Market**



# **Average Sales Price to List Price Ratio**