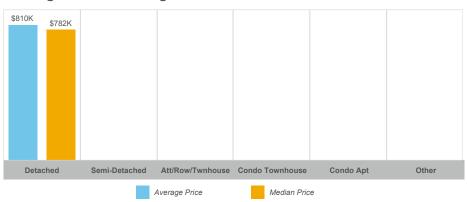

|------------|----------|
| Alliston            | 73    | \$59,636,228  | \$816,935     | \$810,000    | 202          | 129             | 98%        | 34       |
| Beeton              | 16    | \$12,036,500  | \$752,281     | \$735,500    | 36           | 21              | 97%        | 28       |
| Rural New Tecumseth | 18    | \$19,328,100  | \$1,073,783   | \$837,500    | 67           | 49              | 97%        | 45       |
| Tottenham           | 39    | \$38,946,900  | \$998,638     | \$852,000    | 107          | 64              | 98%        | 37       |



#### **Average/Median Selling Price**



## **Number of New Listings**



Sales-to-New Listings Ratio



# **Average Days on Market**



# **Average Sales Price to List Price Ratio**





#### **Average/Median Selling Price**



#### **Number of New Listings**



## Sales-to-New Listings Ratio



# **Average Days on Market**



# **Average Sales Price to List Price Ratio**





#### **Average/Median Selling Price**



## **Number of New Listings**



## Sales-to-New Listings Ratio



# **Average Days on Market**



# **Average Sales Price to List Price Ratio**





#### Average/Median Selling Price



## **Number of New Listings**



# Sales-to-New Listings Ratio



# **Average Days on Market**



# **Average Sales Price to List Price Ratio**