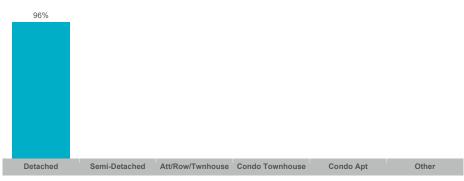

0  | \$1,073,783   | \$837,500    | 67           | 49              | 97%        | 45       |
| Tottenham           | 39    | \$38,946,900  | \$998,638     | \$852,000    | 107          | 64              | 98%        | 37       |



#### **Average/Median Selling Price**



## **Number of New Listings**



Sales-to-New Listings Ratio



# **Average Days on Market**



# **Average Sales Price to List Price Ratio**





#### **Average/Median Selling Price**



#### **Number of New Listings**



## Sales-to-New Listings Ratio



# **Average Days on Market**



# **Average Sales Price to List Price Ratio**





#### **Average/Median Selling Price**



## **Number of New Listings**



## Sales-to-New Listings Ratio



# **Average Days on Market**



# **Average Sales Price to List Price Ratio**





#### Average/Median Selling Price



## **Number of New Listings**



# Sales-to-New Listings Ratio



# **Average Days on Market**



# **Average Sales Price to List Price Ratio**