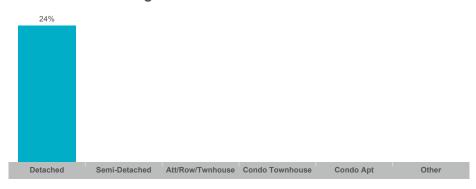

| 97%        | 28       |
| Rural New Tecumseth | 18    | \$19,328,100  | \$1,073,783   | \$837,500    | 67           | 49              | 97%        | 45       |
| Tottenham           | 39    | \$38,946,900  | \$998,638     | \$852,000    | 107          | 64              | 98%        | 37       |



#### **Average/Median Selling Price**



## **Number of New Listings**



Sales-to-New Listings Ratio



# **Average Days on Market**



# **Average Sales Price to List Price Ratio**





#### **Average/Median Selling Price**



#### **Number of New Listings**



## Sales-to-New Listings Ratio



# **Average Days on Market**



# **Average Sales Price to List Price Ratio**





#### **Average/Median Selling Price**



## **Number of New Listings**



## Sales-to-New Listings Ratio



# **Average Days on Market**



# **Average Sales Price to List Price Ratio**





#### Average/Median Selling Price



## **Number of New Listings**



# Sales-to-New Listings Ratio



# **Average Days on Market**



# **Average Sales Price to List Price Ratio**