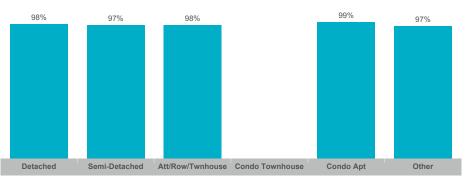

----------|--------------|-----------------|------------|----------|
| Alliston            | 73    | \$59,636,228  | \$816,935     | \$810,000    | 202          | 129             | 98%        | 34       |
| Beeton              | 16    | \$12,036,500  | \$752,281     | \$735,500    | 36           | 21              | 97%        | 28       |
| Rural New Tecumseth | 18    | \$19,328,100  | \$1,073,783   | \$837,500    | 67           | 49              | 97%        | 45       |
| Tottenham           | 39    | \$38,946,900  | \$998,638     | \$852,000    | 107          | 64              | 98%        | 37       |



#### **Average/Median Selling Price**



## **Number of New Listings**



Sales-to-New Listings Ratio



# **Average Days on Market**



# **Average Sales Price to List Price Ratio**





#### **Average/Median Selling Price**



#### **Number of New Listings**



## Sales-to-New Listings Ratio



# **Average Days on Market**



# **Average Sales Price to List Price Ratio**





#### **Average/Median Selling Price**



## **Number of New Listings**



## Sales-to-New Listings Ratio



# **Average Days on Market**



# **Average Sales Price to List Price Ratio**





#### Average/Median Selling Price



## **Number of New Listings**



# Sales-to-New Listings Ratio



# **Average Days on Market**



# **Average Sales Price to List Price Ratio**