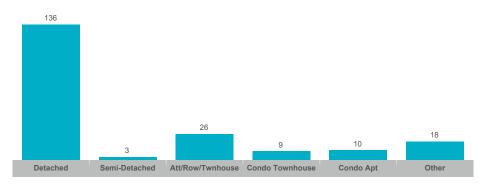

| Active Listings | Avg. SP/LP | Avg. DOM |
|---------------------|-------|---------------|---------------|--------------|--------------|-----------------|------------|----------|
| Alliston            | 73    | \$59,636,228  | \$816,935     | \$810,000    | 202          | 129             | 98%        | 34       |
| Beeton              | 16    | \$12,036,500  | \$752,281     | \$735,500    | 36           | 21              | 97%        | 28       |
| Rural New Tecumseth | 18    | \$19,328,100  | \$1,073,783   | \$837,500    | 67           | 49              | 97%        | 45       |
| Tottenham           | 39    | \$38,946,900  | \$998,638     | \$852,000    | 107          | 64              | 98%        | 37       |



#### **Average/Median Selling Price**



## **Number of New Listings**



Sales-to-New Listings Ratio



# **Average Days on Market**



# **Average Sales Price to List Price Ratio**





#### **Average/Median Selling Price**



#### **Number of New Listings**



## Sales-to-New Listings Ratio



# **Average Days on Market**



# **Average Sales Price to List Price Ratio**





#### **Average/Median Selling Price**



## **Number of New Listings**



## Sales-to-New Listings Ratio



# **Average Days on Market**



# **Average Sales Price to List Price Ratio**





#### Average/Median Selling Price



## **Number of New Listings**



# Sales-to-New Listings Ratio



# **Average Days on Market**



# **Average Sales Price to List Price Ratio**