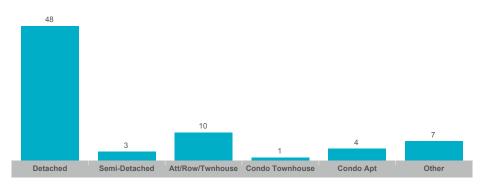

| Sales | Dollar Volume | Average Price | Median Price | New Listings | Active Listings | Avg. SP/LP | Avg. DOM |
|---------------------|-------|---------------|---------------|--------------|--------------|-----------------|------------|----------|
| Alliston            | 73    | \$59,636,228  | \$816,935     | \$810,000    | 202          | 129             | 98%        | 34       |
| Beeton              | 16    | \$12,036,500  | \$752,281     | \$735,500    | 36           | 21              | 97%        | 28       |
| Rural New Tecumseth | 18    | \$19,328,100  | \$1,073,783   | \$837,500    | 67           | 49              | 97%        | 45       |
| Tottenham           | 39    | \$38,946,900  | \$998,638     | \$852,000    | 107          | 64              | 98%        | 37       |



#### **Average/Median Selling Price**



## **Number of New Listings**



Sales-to-New Listings Ratio



# **Average Days on Market**



# **Average Sales Price to List Price Ratio**





#### **Average/Median Selling Price**



#### **Number of New Listings**



## Sales-to-New Listings Ratio



# **Average Days on Market**



# **Average Sales Price to List Price Ratio**





#### **Average/Median Selling Price**



## **Number of New Listings**



## Sales-to-New Listings Ratio



# **Average Days on Market**



# **Average Sales Price to List Price Ratio**





#### Average/Median Selling Price



## **Number of New Listings**



# Sales-to-New Listings Ratio



# **Average Days on Market**



# **Average Sales Price to List Price Ratio**