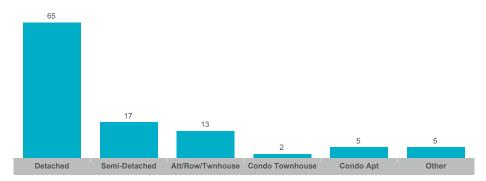

| 45       |
| Tottenham           | 39    | \$38,946,900  | \$998,638     | \$852,000    | 107          | 64              | 98%        | 37       |



#### **Average/Median Selling Price**



## **Number of New Listings**



Sales-to-New Listings Ratio



# **Average Days on Market**



# **Average Sales Price to List Price Ratio**





#### **Average/Median Selling Price**



#### **Number of New Listings**



## Sales-to-New Listings Ratio



# **Average Days on Market**



# **Average Sales Price to List Price Ratio**





#### **Average/Median Selling Price**



## **Number of New Listings**



## Sales-to-New Listings Ratio



# **Average Days on Market**



# **Average Sales Price to List Price Ratio**





#### Average/Median Selling Price



## **Number of New Listings**



# Sales-to-New Listings Ratio



# **Average Days on Market**



# **Average Sales Price to List Price Ratio**