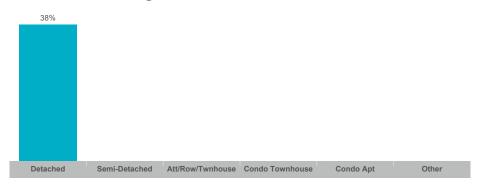

8  | \$816,935     | \$810,000    | 202          | 129             | 98%        | 34       |
| Beeton              | 16    | \$12,036,500  | \$752,281     | \$735,500    | 36           | 21              | 97%        | 28       |
| Rural New Tecumseth | 18    | \$19,328,100  | \$1,073,783   | \$837,500    | 67           | 49              | 97%        | 45       |
| Tottenham           | 39    | \$38,946,900  | \$998,638     | \$852,000    | 107          | 64              | 98%        | 37       |



#### **Average/Median Selling Price**



## **Number of New Listings**



Sales-to-New Listings Ratio



# **Average Days on Market**



# **Average Sales Price to List Price Ratio**





#### **Average/Median Selling Price**



#### **Number of New Listings**



## Sales-to-New Listings Ratio



# **Average Days on Market**



# **Average Sales Price to List Price Ratio**





#### **Average/Median Selling Price**



## **Number of New Listings**



## Sales-to-New Listings Ratio



# **Average Days on Market**



# **Average Sales Price to List Price Ratio**





#### Average/Median Selling Price



## **Number of New Listings**



# Sales-to-New Listings Ratio



# **Average Days on Market**



# **Average Sales Price to List Price Ratio**