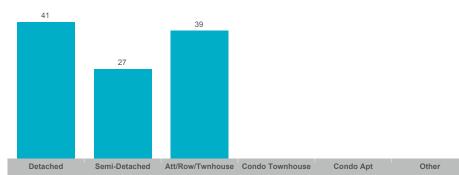

| \$998,638     | \$852,000    | 107          | 64              | 98%        | 37       |



#### **Average/Median Selling Price**



## **Number of New Listings**



Sales-to-New Listings Ratio



# **Average Days on Market**



# **Average Sales Price to List Price Ratio**





#### **Average/Median Selling Price**



#### **Number of New Listings**



## Sales-to-New Listings Ratio



# **Average Days on Market**



# **Average Sales Price to List Price Ratio**





#### **Average/Median Selling Price**



## **Number of New Listings**



## Sales-to-New Listings Ratio



# **Average Days on Market**



# **Average Sales Price to List Price Ratio**





#### Average/Median Selling Price



## **Number of New Listings**



# Sales-to-New Listings Ratio



# **Average Days on Market**



# **Average Sales Price to List Price Ratio**