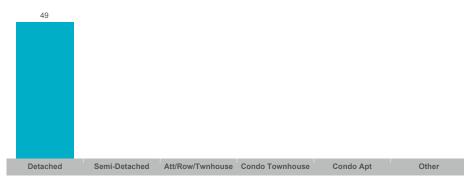

|
| Rural New Tecumseth | 18    | \$19,328,100  | \$1,073,783   | \$837,500    | 67           | 49              | 97%        | 45       |
| Tottenham           | 39    | \$38,946,900  | \$998,638     | \$852,000    | 107          | 64              | 98%        | 37       |



#### **Average/Median Selling Price**



## **Number of New Listings**



Sales-to-New Listings Ratio



# **Average Days on Market**



# **Average Sales Price to List Price Ratio**





#### **Average/Median Selling Price**



#### **Number of New Listings**



## Sales-to-New Listings Ratio



# **Average Days on Market**



# **Average Sales Price to List Price Ratio**





#### **Average/Median Selling Price**



## **Number of New Listings**



## Sales-to-New Listings Ratio



# **Average Days on Market**



# **Average Sales Price to List Price Ratio**





#### Average/Median Selling Price



## **Number of New Listings**



# Sales-to-New Listings Ratio



# **Average Days on Market**



# **Average Sales Price to List Price Ratio**