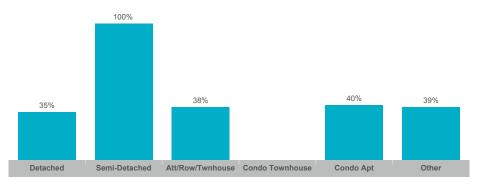

## **Number of New Listings**

Sales-to-New Listings Ratio

## Sales-to-New Listings Ratio

# Sales-to-New Listings Ratio