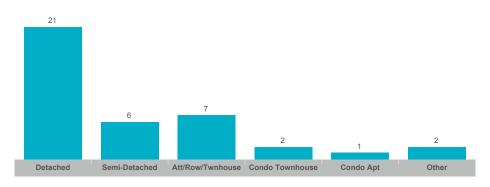

| \$1,073,783   | \$837,500    | 67           | 49              | 97%        | 45       |
| Tottenham           | 39    | \$38,946,900  | \$998,638     | \$852,000    | 107          | 64              | 98%        | 37       |



#### **Average/Median Selling Price**



## **Number of New Listings**



Sales-to-New Listings Ratio



# **Average Days on Market**



# **Average Sales Price to List Price Ratio**





#### **Average/Median Selling Price**



#### **Number of New Listings**



## Sales-to-New Listings Ratio



# **Average Days on Market**



# **Average Sales Price to List Price Ratio**





#### **Average/Median Selling Price**



## **Number of New Listings**



## Sales-to-New Listings Ratio



# **Average Days on Market**



# **Average Sales Price to List Price Ratio**





#### Average/Median Selling Price



## **Number of New Listings**



# Sales-to-New Listings Ratio



# **Average Days on Market**



# **Average Sales Price to List Price Ratio**