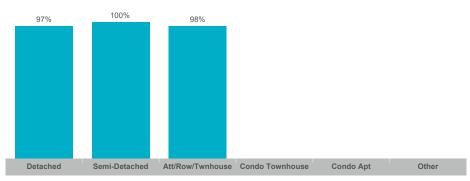

64              | 98%        | 37       |



#### **Average/Median Selling Price**



## **Number of New Listings**



Sales-to-New Listings Ratio



# **Average Days on Market**



# **Average Sales Price to List Price Ratio**





#### **Average/Median Selling Price**



#### **Number of New Listings**



## Sales-to-New Listings Ratio



# **Average Days on Market**



# **Average Sales Price to List Price Ratio**





#### **Average/Median Selling Price**



## **Number of New Listings**



## Sales-to-New Listings Ratio



# **Average Days on Market**



# **Average Sales Price to List Price Ratio**





#### Average/Median Selling Price



## **Number of New Listings**



# Sales-to-New Listings Ratio



# **Average Days on Market**



# **Average Sales Price to List Price Ratio**