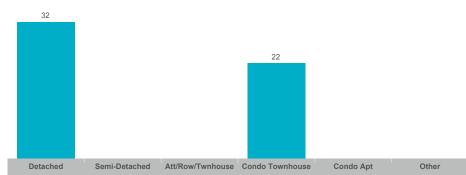

| \$543,750    | 119          | 50              | 100%       | 21       |



#### **Average/Median Selling Price**



#### **Number of New Listings**



# Sales-to-New Listings Ratio



## **Average Days on Market**



## **Average Sales Price to List Price Ratio**





#### **Average/Median Selling Price**



#### **Number of New Listings**



## Sales-to-New Listings Ratio



# **Average Days on Market**



# **Average Sales Price to List Price Ratio**





#### **Average/Median Selling Price**



#### **Number of New Listings**



## Sales-to-New Listings Ratio



## **Average Days on Market**



## **Average Sales Price to List Price Ratio**





#### **Average/Median Selling Price**



#### **Number of New Listings**



## Sales-to-New Listings Ratio



# **Average Days on Market**



## **Average Sales Price to List Price Ratio**





#### **Average/Median Selling Price**



#### **Number of New Listings**



Sales-to-New Listings Ratio



# **Average Days on Market**



## **Average Sales Price to List Price Ratio**