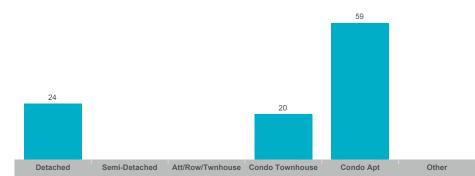

---------|----------|
| Ashburnham | 47    | \$27,673,800  | \$588,804     | \$590,000    | 88           | 44              | 98%        | 30       |
| Downtown   | 32    | \$16,149,300  | \$504,666     | \$428,500    | 55           | 27              | 97%        | 35       |
| Monaghan   | 68    | \$47,231,000  | \$694,574     | \$650,000    | 151          | 77              | 98%        | 26       |
| Northcrest | 75    | \$47,949,638  | \$639,329     | \$619,900    | 172          | 78              | 98%        | 31       |
| Otonabee   | 54    | \$31,615,323  | \$585,469     | \$543,750    | 119          | 50              | 100%       | 21       |



#### **Average/Median Selling Price**



#### **Number of New Listings**



# Sales-to-New Listings Ratio



## **Average Days on Market**



## **Average Sales Price to List Price Ratio**





#### **Average/Median Selling Price**



#### **Number of New Listings**



## Sales-to-New Listings Ratio



# **Average Days on Market**



# **Average Sales Price to List Price Ratio**





#### **Average/Median Selling Price**



#### **Number of New Listings**



## Sales-to-New Listings Ratio



## **Average Days on Market**



## **Average Sales Price to List Price Ratio**





#### **Average/Median Selling Price**



#### **Number of New Listings**



## Sales-to-New Listings Ratio



# **Average Days on Market**



## **Average Sales Price to List Price Ratio**





#### **Average/Median Selling Price**



#### **Number of New Listings**



Sales-to-New Listings Ratio



# **Average Days on Market**



## **Average Sales Price