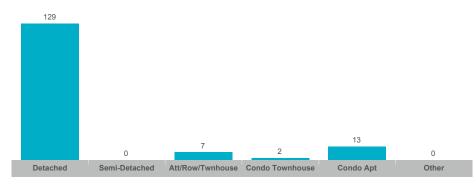

574     | \$650,000    | 151          | 77              | 98%        | 26       |
| Northcrest | 75    | \$47,949,638  | \$639,329     | \$619,900    | 172          | 78              | 98%        | 31       |
| Otonabee   | 54    | \$31,615,323  | \$585,469     | \$543,750    | 119          | 50              | 100%       | 21       |



#### **Average/Median Selling Price**



#### **Number of New Listings**



# Sales-to-New Listings Ratio



## **Average Days on Market**



## **Average Sales Price to List Price Ratio**





#### **Average/Median Selling Price**



#### **Number of New Listings**



## Sales-to-New Listings Ratio



# **Average Days on Market**



# **Average Sales Price to List Price Ratio**





#### **Average/Median Selling Price**



#### **Number of New Listings**



## Sales-to-New Listings Ratio



## **Average Days on Market**



## **Average Sales Price to List Price Ratio**





#### **Average/Median Selling Price**



#### **Number of New Listings**



## Sales-to-New Listings Ratio



# **Average Days on Market**



## **Average Sales Price to List Price Ratio**





#### **Average/Median Selling Price**



#### **Number of New Listings**



Sales-to-New Listings Ratio



# **Average Days on Market**



## **Average Sales Price to List Price Ratio**