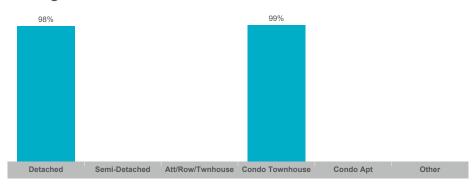

100%       | 21       |



#### **Average/Median Selling Price**



#### **Number of New Listings**



# Sales-to-New Listings Ratio



## **Average Days on Market**



## **Average Sales Price to List Price Ratio**





#### **Average/Median Selling Price**



#### **Number of New Listings**



## Sales-to-New Listings Ratio



# **Average Days on Market**



# **Average Sales Price to List Price Ratio**





#### **Average/Median Selling Price**



#### **Number of New Listings**



## Sales-to-New Listings Ratio



## **Average Days on Market**



## **Average Sales Price to List Price Ratio**





#### **Average/Median Selling Price**



#### **Number of New Listings**



## Sales-to-New Listings Ratio



# **Average Days on Market**



## **Average Sales Price to List Price Ratio**





#### **Average/Median Selling Price**



#### **Number of New Listings**



Sales-to-New Listings Ratio



# **Average Days on Market**



## **Average Sales Price to List Price Ratio**