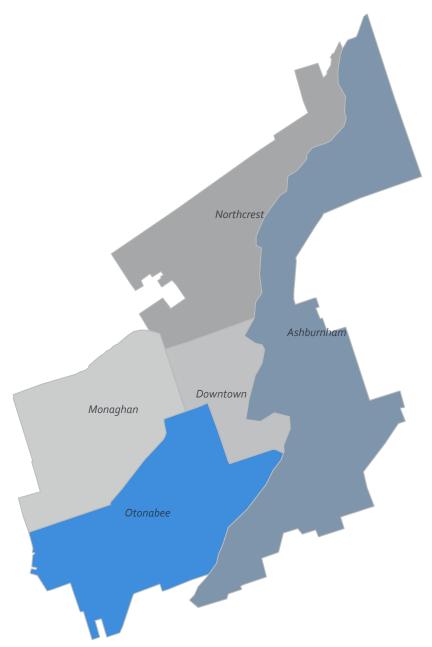

# Peterborough

| Community  | Sales | Dollar Volume | Average Price | Median Price | New Listings | Active Listings | Avg. SP/LP | Avg. DOM |
|------------|-------|---------------|---------------|--------------|--------------|-----------------|------------|----------|
| Ashburnham | 47    | \$27,673,800  | \$588,804     | \$590,000    | 88           | 44              | 98%        | 30       |
| Downtown   | 32    | \$16,149,300  | \$504,666     | \$428,500    | 55           | 27              | 97%        | 35       |
| Monaghan   | 68    | \$47,231,000  | \$694,574     | \$650,000    | 151          | 77              | 98%        | 26       |
| Northcrest | 75    | \$47,949,638  | \$639,329     | \$619,900    | 172          | 78              | 98%        | 31       |
| Otonabee   | 54    | \$31,615,323  | \$585,469     | \$543,750    | 119          | 50              | 100%       | 21       |