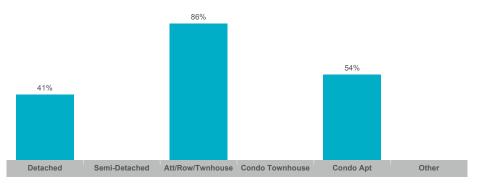

| 77              | 98%        | 26       |
| Northcrest | 75    | \$47,949,638  | \$639,329     | \$619,900    | 172          | 78              | 98%        | 31       |
| Otonabee   | 54    | \$31,615,323  | \$585,469     | \$543,750    | 119          | 50              | 100%       | 21       |



#### **Average/Median Selling Price**



#### **Number of New Listings**



# Sales-to-New Listings Ratio



## **Average Days on Market**



## **Average Sales Price to List Price Ratio**





#### **Average/Median Selling Price**



#### **Number of New Listings**



## Sales-to-New Listings Ratio



# **Average Days on Market**



# **Average Sales Price to List Price Ratio**





#### **Average/Median Selling Price**



#### **Number of New Listings**



## Sales-to-New Listings Ratio



## **Average Days on Market**



## **Average Sales Price to List Price Ratio**





#### **Average/Median Selling Price**



#### **Number of New Listings**



## Sales-to-New Listings Ratio



# **Average Days on Market**



## **Average Sales Price to List Price Ratio**





#### **Average/Median Selling Price**



#### **Number of New Listings**



Sales-to-New Listings Ratio



# **Average Days on Market**



## **Average Sales Price to List Price Ratio**