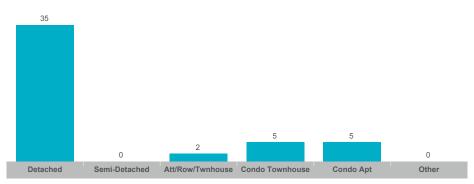

e Listings | Avg. SP/LP | Avg. DOM |
|------------|-------|---------------|---------------|--------------|--------------|-----------------|------------|----------|
| Ashburnham | 47    | \$27,673,800  | \$588,804     | \$590,000    | 88           | 44              | 98%        | 30       |
| Downtown   | 32    | \$16,149,300  | \$504,666     | \$428,500    | 55           | 27              | 97%        | 35       |
| Monaghan   | 68    | \$47,231,000  | \$694,574     | \$650,000    | 151          | 77              | 98%        | 26       |
| Northcrest | 75    | \$47,949,638  | \$639,329     | \$619,900    | 172          | 78              | 98%        | 31       |
| Otonabee   | 54    | \$31,615,323  | \$585,469     | \$543,750    | 119          | 50              | 100%       | 21       |



#### **Average/Median Selling Price**



#### **Number of New Listings**



# Sales-to-New Listings Ratio



## **Average Days on Market**



## **Average Sales Price to List Price Ratio**





#### **Average/Median Selling Price**



#### **Number of New Listings**



## Sales-to-New Listings Ratio



# **Average Days on Market**



# **Average Sales Price to List Price Ratio**





#### **Average/Median Selling Price**



#### **Number of New Listings**



## Sales-to-New Listings Ratio



## **Average Days on Market**



## **Average Sales Price to List Price Ratio**





#### **Average/Median Selling Price**



#### **Number of New Listings**



## Sales-to-New Listings Ratio



# **Average Days on Market**



## **Average Sales Price to List Price Ratio**





#### **Average/Median