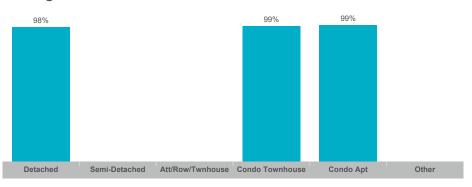

## **Average Sales Price to List Price Ratio**

# **Average Sales Price to List Price Ratio**