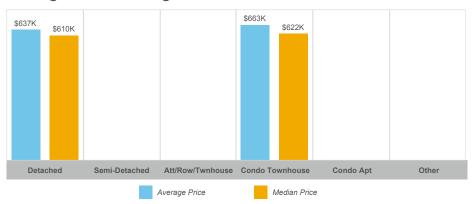

| 78              | 98%        | 31       |
| Otonabee   | 54    | \$31,615,323  | \$585,469     | \$543,750    | 119          | 50              | 100%       | 21       |



#### **Average/Median Selling Price**



#### **Number of New Listings**



# Sales-to-New Listings Ratio



## **Average Days on Market**



## **Average Sales Price to List Price Ratio**





#### **Average/Median Selling Price**



#### **Number of New Listings**



## Sales-to-New Listings Ratio



# **Average Days on Market**



# **Average Sales Price to List Price Ratio**





#### **Average/Median Selling Price**



#### **Number of New Listings**



## Sales-to-New Listings Ratio



## **Average Days on Market**



## **Average Sales Price to List Price Ratio**





#### **Average/Median Selling Price**



#### **Number of New Listings**



## Sales-to-New Listings Ratio



# **Average Days on Market**



## **Average Sales Price to List Price Ratio**





#### **Average/Median Selling Price**



#### **Number of New Listings**



Sales-to-New Listings Ratio



# **Average Days on Market**



## **Average Sales Price to List Price Ratio**