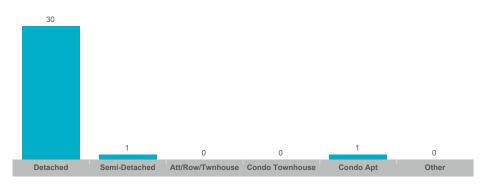

3,800  | \$588,804     | \$590,000    | 88           | 44              | 98%        | 30       |
| Downtown   | 32    | \$16,149,300  | \$504,666     | \$428,500    | 55           | 27              | 97%        | 35       |
| Monaghan   | 68    | \$47,231,000  | \$694,574     | \$650,000    | 151          | 77              | 98%        | 26       |
| Northcrest | 75    | \$47,949,638  | \$639,329     | \$619,900    | 172          | 78              | 98%        | 31       |
| Otonabee   | 54    | \$31,615,323  | \$585,469     | \$543,750    | 119          | 50              | 100%       | 21       |



#### **Average/Median Selling Price**



#### **Number of New Listings**



# Sales-to-New Listings Ratio



## **Average Days on Market**



## **Average Sales Price to List Price Ratio**





#### **Average/Median Selling Price**



#### **Number of New Listings**



## Sales-to-New Listings Ratio



# **Average Days on Market**



# **Average Sales Price to List Price Ratio**





#### **Average/Median Selling Price**



#### **Number of New Listings**



## Sales-to-New Listings Ratio



## **Average Days on Market**



## **Average Sales Price to List Price Ratio**





#### **Average/Median Selling Price**



#### **Number of New Listings**



## Sales-to-New Listings Ratio



# **Average Days on Market**



## **Average Sales Price to List Price Ratio**





#### **Average/Median Selling Price**



#### **Number of New Listings**



Sales-to-New Listings Ratio



# **Average Days on Market**



## **Average Sales Price to List Price Ratio**