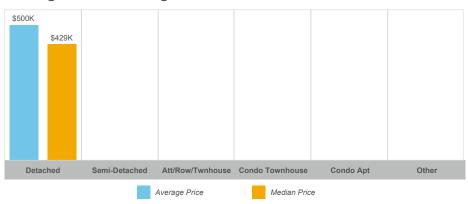

8           | 44              | 98%        | 30       |
| Downtown   | 32    | \$16,149,300  | \$504,666     | \$428,500    | 55           | 27              | 97%        | 35       |
| Monaghan   | 68    | \$47,231,000  | \$694,574     | \$650,000    | 151          | 77              | 98%        | 26       |
| Northcrest | 75    | \$47,949,638  | \$639,329     | \$619,900    | 172          | 78              | 98%        | 31       |
| Otonabee   | 54    | \$31,615,323  | \$585,469     | \$543,750    | 119          | 50              | 100%       | 21       |



#### **Average/Median Selling Price**



#### **Number of New Listings**



# Sales-to-New Listings Ratio



## **Average Days on Market**



## **Average Sales Price to List Price Ratio**





#### **Average/Median Selling Price**



#### **Number of New Listings**



## Sales-to-New Listings Ratio



# **Average Days on Market**



# **Average Sales Price to List Price Ratio**





#### **Average/Median Selling Price**



#### **Number of New Listings**



## Sales-to-New Listings Ratio



## **Average Days on Market**



## **Average Sales Price to List Price Ratio**





#### **Average/Median Selling Price**



#### **Number of New Listings**



## Sales-to-New Listings Ratio



# **Average Days on Market**



## **Average Sales Price to List Price Ratio**





#### **Average/Median Selling Price**



#### **Number of New Listings**



Sales-to-New Listings Ratio



# **Average Days on Market**



## **Average Sales Price to List Price Ratio**