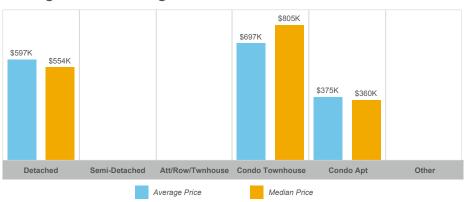

Median Selling Price**



#### **Number of New Listings**



# Sales-to-New Listings Ratio



## **Average Days on Market**



## **Average Sales Price to List Price Ratio**





#### **Average/Median Selling Price**



#### **Number of New Listings**



## Sales-to-New Listings Ratio



# **Average Days on Market**



# **Average Sales Price to List Price Ratio**





#### **Average/Median Selling Price**



#### **Number of New Listings**



## Sales-to-New Listings Ratio



## **Average Days on Market**



## **Average Sales Price to List Price Ratio**





#### **Average/Median Selling Price**



#### **Number of New Listings**



## Sales-to-New Listings Ratio



# **Average Days on Market**



## **Average Sales Price to List Price Ratio**





#### **Average/Median Selling Price**



#### **Number of New Listings**



Sales-to-New Listings Ratio



# **Average Days on Market**



## **Average Sales Price to List Price Ratio**