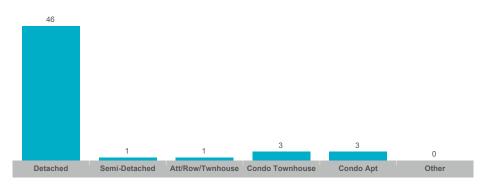

00%       | 21       |



#### **Average/Median Selling Price**



#### **Number of New Listings**



# Sales-to-New Listings Ratio



## **Average Days on Market**



## **Average Sales Price to List Price Ratio**





#### **Average/Median Selling Price**



#### **Number of New Listings**



## Sales-to-New Listings Ratio



# **Average Days on Market**



# **Average Sales Price to List Price Ratio**





#### **Average/Median Selling Price**



#### **Number of New Listings**



## Sales-to-New Listings Ratio



## **Average Days on Market**



## **Average Sales Price to List Price Ratio**





#### **Average/Median Selling Price**



#### **Number of New Listings**



## Sales-to-New Listings Ratio



# **Average Days on Market**



## **Average Sales Price to List Price Ratio**





#### **Average/Median Selling Price**



#### **Number of New Listings**



Sales-to-New Listings Ratio



# **Average Days on Market**



## **Average Sales Price to List Price Ratio**