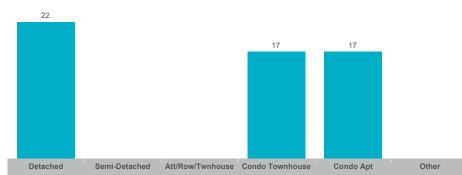

#### **Number of New Listings**

#### **Number of New Listings**

Sales-to-New Listings Ratio