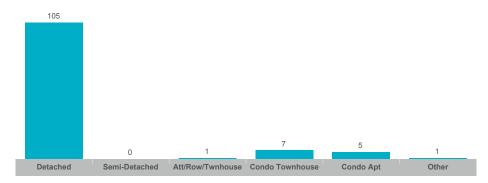

mber of New Listings**



# Sales-to-New Listings Ratio



## **Average Days on Market**



## **Average Sales Price to List Price Ratio**





#### **Average/Median Selling Price**



#### **Number of New Listings**



## Sales-to-New Listings Ratio



# **Average Days on Market**



# **Average Sales Price to List Price Ratio**





#### **Average/Median Selling Price**



#### **Number of New Listings**



## Sales-to-New Listings Ratio



## **Average Days on Market**



## **Average Sales Price to List Price Ratio**





#### **Average/Median Selling Price**



#### **Number of New Listings**



## Sales-to-New Listings Ratio



# **Average Days on Market**



## **Average Sales Price to List Price Ratio**





#### **Average/Median Selling Price**



#### **Number of New Listings**



Sales-to-New Listings Ratio



# **Average Days on Market**



## **Average Sales Price to List Price Ratio**