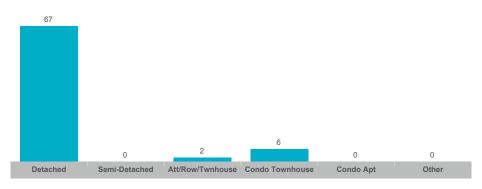

| \$639,329     | \$619,900    | 172          | 78              | 98%        | 31       |
| Otonabee   | 54    | \$31,615,323  | \$585,469     | \$543,750    | 119          | 50              | 100%       | 21       |



#### **Average/Median Selling Price**



#### **Number of New Listings**



# Sales-to-New Listings Ratio



## **Average Days on Market**



## **Average Sales Price to List Price Ratio**





#### **Average/Median Selling Price**



#### **Number of New Listings**



## Sales-to-New Listings Ratio



# **Average Days on Market**



# **Average Sales Price to List Price Ratio**





#### **Average/Median Selling Price**



#### **Number of New Listings**



## Sales-to-New Listings Ratio



## **Average Days on Market**



## **Average Sales Price to List Price Ratio**





#### **Average/Median Selling Price**



#### **Number of New Listings**



## Sales-to-New Listings Ratio



# **Average Days on Market**



## **Average Sales Price to List Price Ratio**





#### **Average/Median Selling Price**



#### **Number of New Listings**



Sales-to-New Listings Ratio



# **Average Days on Market**



## **Average Sales Price to List Price Ratio**