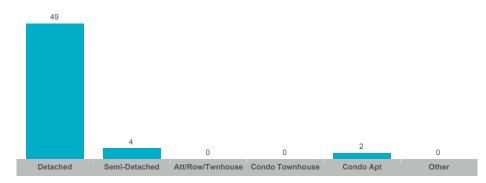

| 30       |
| Downtown   | 32    | \$16,149,300  | \$504,666     | \$428,500    | 55           | 27              | 97%        | 35       |
| Monaghan   | 68    | \$47,231,000  | \$694,574     | \$650,000    | 151          | 77              | 98%        | 26       |
| Northcrest | 75    | \$47,949,638  | \$639,329     | \$619,900    | 172          | 78              | 98%        | 31       |
| Otonabee   | 54    | \$31,615,323  | \$585,469     | \$543,750    | 119          | 50              | 100%       | 21       |



#### **Average/Median Selling Price**



#### **Number of New Listings**



# Sales-to-New Listings Ratio



## **Average Days on Market**



## **Average Sales Price to List Price Ratio**





#### **Average/Median Selling Price**



#### **Number of New Listings**



## Sales-to-New Listings Ratio



# **Average Days on Market**



# **Average Sales Price to List Price Ratio**





#### **Average/Median Selling Price**



#### **Number of New Listings**



## Sales-to-New Listings Ratio



## **Average Days on Market**



## **Average Sales Price to List Price Ratio**





#### **Average/Median Selling Price**



#### **Number of New Listings**



## Sales-to-New Listings Ratio



# **Average Days on Market**



## **Average Sales Price to List Price Ratio**





#### **Average/Median Selling Price**



#### **Number of New Listings**



Sales-to-New Listings Ratio



# **Average Days on Market**



## **Average Sales Price to List Price Ratio**