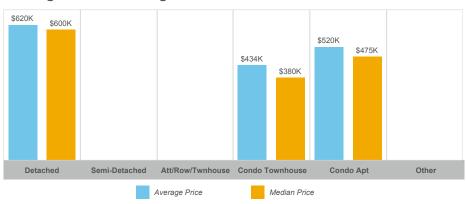

---------|-------|---------------|---------------|--------------|--------------|-----------------|------------|----------|
| Ashburnham | 47    | \$27,673,800  | \$588,804     | \$590,000    | 88           | 44              | 98%        | 30       |
| Downtown   | 32    | \$16,149,300  | \$504,666     | \$428,500    | 55           | 27              | 97%        | 35       |
| Monaghan   | 68    | \$47,231,000  | \$694,574     | \$650,000    | 151          | 77              | 98%        | 26       |
| Northcrest | 75    | \$47,949,638  | \$639,329     | \$619,900    | 172          | 78              | 98%        | 31       |
| Otonabee   | 54    | \$31,615,323  | \$585,469     | \$543,750    | 119          | 50              | 100%       | 21       |



#### **Average/Median Selling Price**



#### **Number of New Listings**



# Sales-to-New Listings Ratio



## **Average Days on Market**



## **Average Sales Price to List Price Ratio**





#### **Average/Median Selling Price**



#### **Number of New Listings**



## Sales-to-New Listings Ratio



# **Average Days on Market**



# **Average Sales Price to List Price Ratio**





#### **Average/Median Selling Price**



#### **Number of New Listings**



## Sales-to-New Listings Ratio



## **Average Days on Market**



## **Average Sales Price to List Price Ratio**





#### **Average/Median Selling Price**



#### **Number of New Listings**



## Sales-to-New Listings Ratio



# **Average Days on Market**



## **Average Sales Price to List Price Ratio**





#### **Average/Median Selling Price**



#### **Number of New L