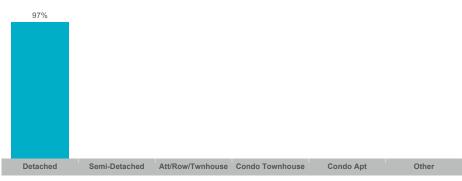

| 97%        | 35       |
| Monaghan   | 68    | \$47,231,000  | \$694,574     | \$650,000    | 151          | 77              | 98%        | 26       |
| Northcrest | 75    | \$47,949,638  | \$639,329     | \$619,900    | 172          | 78              | 98%        | 31       |
| Otonabee   | 54    | \$31,615,323  | \$585,469     | \$543,750    | 119          | 50              | 100%       | 21       |



#### **Average/Median Selling Price**



#### **Number of New Listings**



# Sales-to-New Listings Ratio



## **Average Days on Market**



## **Average Sales Price to List Price Ratio**





#### **Average/Median Selling Price**



#### **Number of New Listings**



## Sales-to-New Listings Ratio



# **Average Days on Market**



# **Average Sales Price to List Price Ratio**





#### **Average/Median Selling Price**



#### **Number of New Listings**



## Sales-to-New Listings Ratio



## **Average Days on Market**



## **Average Sales Price to List Price Ratio**





#### **Average/Median Selling Price**



#### **Number of New Listings**



## Sales-to-New Listings Ratio



# **Average Days on Market**



## **Average Sales Price to List Price Ratio**





#### **Average/Median Selling Price**



#### **Number of New Listings**



Sales-to-New Listings Ratio



# **Average Days on Market**



## **Average Sales Price to List Price Ratio**