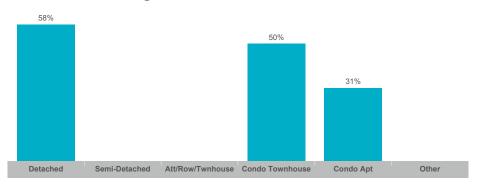

-----------|-----------------|------------|----------|
| Ashburnham | 47    | \$27,673,800  | \$588,804     | \$590,000    | 88           | 44              | 98%        | 30       |
| Downtown   | 32    | \$16,149,300  | \$504,666     | \$428,500    | 55           | 27              | 97%        | 35       |
| Monaghan   | 68    | \$47,231,000  | \$694,574     | \$650,000    | 151          | 77              | 98%        | 26       |
| Northcrest | 75    | \$47,949,638  | \$639,329     | \$619,900    | 172          | 78              | 98%        | 31       |
| Otonabee   | 54    | \$31,615,323  | \$585,469     | \$543,750    | 119          | 50              | 100%       | 21       |



#### **Average/Median Selling Price**



#### **Number of New Listings**



# Sales-to-New Listings Ratio



## **Average Days on Market**



## **Average Sales Price to List Price Ratio**





#### **Average/Median Selling Price**



#### **Number of New Listings**



## Sales-to-New Listings Ratio



# **Average Days on Market**



# **Average Sales Price to List Price Ratio**





#### **Average/Median Selling Price**



#### **Number of New Listings**



## Sales-to-New Listings Ratio



## **Average Days on Market**



## **Average Sales Price to List Price Ratio**





#### **Average/Median Selling Price**



#### **Number of New Listings**



## Sales-to-New Listings Ratio



# **Average Days on Market**



## **Average Sales Price to List Price Ratio**





#### **Average/Median Selling Price**



#### **Number of New Listings**



Sales-to-New Listings Ratio



# **Average Days on Mark