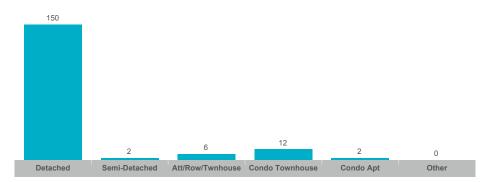

| 31       |
| Otonabee   | 54    | \$31,615,323  | \$585,469     | \$543,750    | 119          | 50              | 100%       | 21       |



#### **Average/Median Selling Price**



#### **Number of New Listings**



# Sales-to-New Listings Ratio



## **Average Days on Market**



## **Average Sales Price to List Price Ratio**





#### **Average/Median Selling Price**



#### **Number of New Listings**



## Sales-to-New Listings Ratio



# **Average Days on Market**



# **Average Sales Price to List Price Ratio**





#### **Average/Median Selling Price**



#### **Number of New Listings**



## Sales-to-New Listings Ratio



## **Average Days on Market**



## **Average Sales Price to List Price Ratio**





#### **Average/Median Selling Price**



#### **Number of New Listings**



## Sales-to-New Listings Ratio



# **Average Days on Market**



## **Average Sales Price to List Price Ratio**





#### **Average/Median Selling Price**



#### **Number of New Listings**



Sales-to-New Listings Ratio



# **Average Days on Market**



## **Average Sales Price to List Price Ratio**