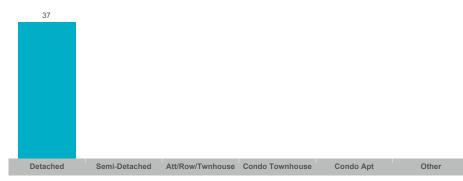

666     | \$428,500    | 55           | 27              | 97%        | 35       |
| Monaghan   | 68    | \$47,231,000  | \$694,574     | \$650,000    | 151          | 77              | 98%        | 26       |
| Northcrest | 75    | \$47,949,638  | \$639,329     | \$619,900    | 172          | 78              | 98%        | 31       |
| Otonabee   | 54    | \$31,615,323  | \$585,469     | \$543,750    | 119          | 50              | 100%       | 21       |



#### **Average/Median Selling Price**



#### **Number of New Listings**



# Sales-to-New Listings Ratio



## **Average Days on Market**



## **Average Sales Price to List Price Ratio**





#### **Average/Median Selling Price**



#### **Number of New Listings**



## Sales-to-New Listings Ratio



# **Average Days on Market**



# **Average Sales Price to List Price Ratio**





#### **Average/Median Selling Price**



#### **Number of New Listings**



## Sales-to-New Listings Ratio



## **Average Days on Market**



## **Average Sales Price to List Price Ratio**





#### **Average/Median Selling Price**



#### **Number of New Listings**



## Sales-to-New Listings Ratio



# **Average Days on Market**



## **Average Sales Price to List Price Ratio**





#### **Average/Median Selling Price**



#### **Number of New Listings**



Sales-to-New Listings Ratio



# **Average Days on Market**



## **Average Sales Price to List Price Ratio**