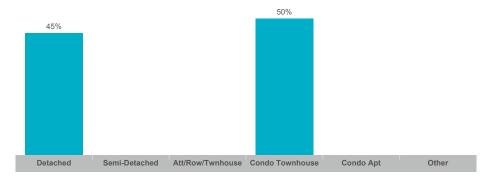

| \$31,615,323  | \$585,469     | \$543,750    | 119          | 50              | 100%       | 21       |



#### **Average/Median Selling Price**



#### **Number of New Listings**



# Sales-to-New Listings Ratio



## **Average Days on Market**



## **Average Sales Price to List Price Ratio**





#### **Average/Median Selling Price**



#### **Number of New Listings**



## Sales-to-New Listings Ratio



# **Average Days on Market**



# **Average Sales Price to List Price Ratio**





#### **Average/Median Selling Price**



#### **Number of New Listings**



## Sales-to-New Listings Ratio



## **Average Days on Market**



## **Average Sales Price to List Price Ratio**





#### **Average/Median Selling Price**



#### **Number of New Listings**



## Sales-to-New Listings Ratio



# **Average Days on Market**



## **Average Sales Price to List Price Ratio**





#### **Average/Median Selling Price**



#### **Number of New Listings**



Sales-to-New Listings Ratio



# **Average Days on Market**



## **Average Sales Price to List Price Ratio**