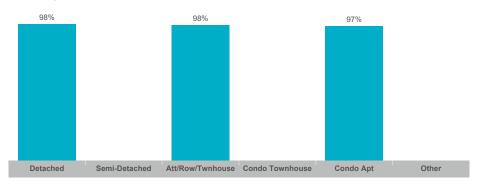

| \$639,329     | \$619,900    | 172          | 78              | 98%        | 31       |
| Otonabee   | 54    | \$31,615,323  | \$585,469     | \$543,750    | 119          | 50              | 100%       | 21       |



#### **Average/Median Selling Price**



#### **Number of New Listings**



# Sales-to-New Listings Ratio



## **Average Days on Market**



## **Average Sales Price to List Price Ratio**





#### **Average/Median Selling Price**



#### **Number of New Listings**



## Sales-to-New Listings Ratio



# **Average Days on Market**



# **Average Sales Price to List Price Ratio**





#### **Average/Median Selling Price**



#### **Number of New Listings**



## Sales-to-New Listings Ratio



## **Average Days on Market**



## **Average Sales Price to List Price Ratio**





#### **Average/Median Selling Price**



#### **Number of New Listings**



## Sales-to-New Listings Ratio



# **Average Days on Market**



## **Average Sales Price to List Price Ratio**





#### **Average/Median Selling Price**



#### **Number of New Listings**



Sales-to-New Listings Ratio



# **Average Days on Market**



## **Average Sales Price to List Price Ratio**