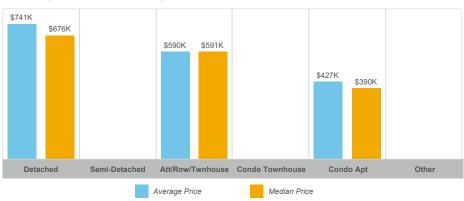

| 68    | \$47,231,000  | \$694,574     | \$650,000    | 151          | 77              | 98%        | 26       |
| Northcrest | 75    | \$47,949,638  | \$639,329     | \$619,900    | 172          | 78              | 98%        | 31       |
| Otonabee   | 54    | \$31,615,323  | \$585,469     | \$543,750    | 119          | 50              | 100%       | 21       |



#### **Average/Median Selling Price**



#### **Number of New Listings**



# Sales-to-New Listings Ratio



## **Average Days on Market**



## **Average Sales Price to List Price Ratio**





#### **Average/Median Selling Price**



#### **Number of New Listings**



## Sales-to-New Listings Ratio



# **Average Days on Market**



# **Average Sales Price to List Price Ratio**





#### **Average/Median Selling Price**



#### **Number of New Listings**



## Sales-to-New Listings Ratio



## **Average Days on Market**



## **Average Sales Price to List Price Ratio**





#### **Average/Median Selling Price**



#### **Number of New Listings**



## Sales-to-New Listings Ratio



# **Average Days on Market**



## **Average Sales Price to List Price Ratio**





#### **Average/Median Selling Price**



#### **Number of New Listings**



Sales-to-New Listings Ratio



# **Average Days on Market**



## **Average Sales Price to List Price Ratio**