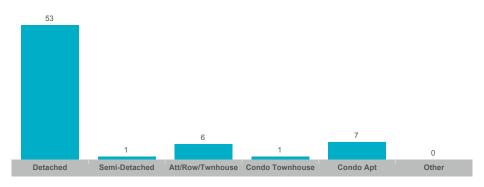

#### **Number of New Listings**

#### **Number of New Listings**

Sales-to-New Listings Ratio