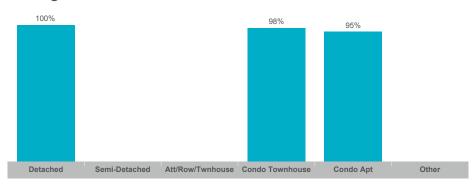

## **Average Sales Price to List Price Ratio**

# **Average Sales Price to List Price Ratio**