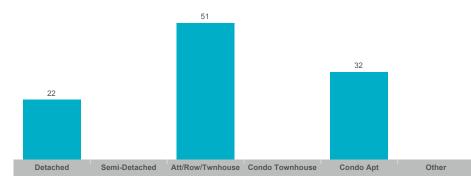

| 26       |
| Northcrest | 75    | \$47,949,638  | \$639,329     | \$619,900    | 172          | 78              | 98%        | 31       |
| Otonabee   | 54    | \$31,615,323  | \$585,469     | \$543,750    | 119          | 50              | 100%       | 21       |



#### **Average/Median Selling Price**



#### **Number of New Listings**



# Sales-to-New Listings Ratio



## **Average Days on Market**



## **Average Sales Price to List Price Ratio**





#### **Average/Median Selling Price**



#### **Number of New Listings**



## Sales-to-New Listings Ratio



# **Average Days on Market**



# **Average Sales Price to List Price Ratio**





#### **Average/Median Selling Price**



#### **Number of New Listings**



## Sales-to-New Listings Ratio



## **Average Days on Market**



## **Average Sales Price to List Price Ratio**





#### **Average/Median Selling Price**



#### **Number of New Listings**



## Sales-to-New Listings Ratio



# **Average Days on Market**



## **Average Sales Price to List Price Ratio**





#### **Average/Median Selling Price**



#### **Number of New Listings**



Sales-to-New Listings Ratio



# **Average Days on Market**



## **Average Sales Price to List Price Ratio**