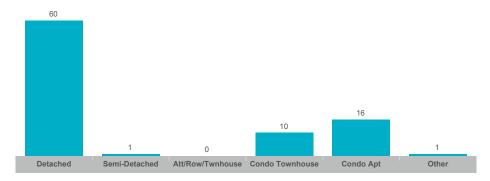

--------------|--------------|--------------|-----------------|------------|----------|
| Ashburnham | 47    | \$27,673,800  | \$588,804     | \$590,000    | 88           | 44              | 98%        | 30       |
| Downtown   | 32    | \$16,149,300  | \$504,666     | \$428,500    | 55           | 27              | 97%        | 35       |
| Monaghan   | 68    | \$47,231,000  | \$694,574     | \$650,000    | 151          | 77              | 98%        | 26       |
| Northcrest | 75    | \$47,949,638  | \$639,329     | \$619,900    | 172          | 78              | 98%        | 31       |
| Otonabee   | 54    | \$31,615,323  | \$585,469     | \$543,750    | 119          | 50              | 100%       | 21       |



#### **Average/Median Selling Price**



#### **Number of New Listings**



# Sales-to-New Listings Ratio



## **Average Days on Market**



## **Average Sales Price to List Price Ratio**





#### **Average/Median Selling Price**



#### **Number of New Listings**



## Sales-to-New Listings Ratio



# **Average Days on Market**



# **Average Sales Price to List Price Ratio**





#### **Average/Median Selling Price**



#### **Number of New Listings**



## Sales-to-New Listings Ratio



## **Average Days on Market**



## **Average Sales Price to List Price Ratio**





#### **Average/Median Selling Price**



#### **Number of New Listings**



## Sales-to-New Listings Ratio



# **Average Days on Market**



## **Average Sales Price to List Price Ratio**





#### **Average/Median Selling Price**



#### **Number of New Listings**



Sales-to-New Listings