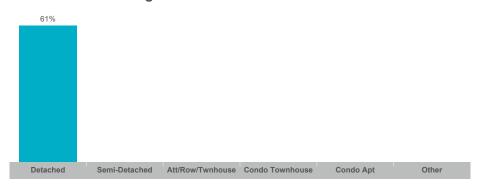

| 32    | \$16,149,300  | \$504,666     | \$428,500    | 55           | 27              | 97%        | 35       |
| Monaghan   | 68    | \$47,231,000  | \$694,574     | \$650,000    | 151          | 77              | 98%        | 26       |
| Northcrest | 75    | \$47,949,638  | \$639,329     | \$619,900    | 172          | 78              | 98%        | 31       |
| Otonabee   | 54    | \$31,615,323  | \$585,469     | \$543,750    | 119          | 50              | 100%       | 21       |



#### **Average/Median Selling Price**



#### **Number of New Listings**



# Sales-to-New Listings Ratio



## **Average Days on Market**



## **Average Sales Price to List Price Ratio**





#### **Average/Median Selling Price**



#### **Number of New Listings**



## Sales-to-New Listings Ratio



# **Average Days on Market**



# **Average Sales Price to List Price Ratio**





#### **Average/Median Selling Price**



#### **Number of New Listings**



## Sales-to-New Listings Ratio



## **Average Days on Market**



## **Average Sales Price to List Price Ratio**





#### **Average/Median Selling Price**



#### **Number of New Listings**



## Sales-to-New Listings Ratio



# **Average Days on Market**



## **Average Sales Price to List Price Ratio**





#### **Average/Median Selling Price**



#### **Number of New Listings**



Sales-to-New Listings Ratio



# **Average Days on Market**



## **Average Sales Price to List Price Ratio**