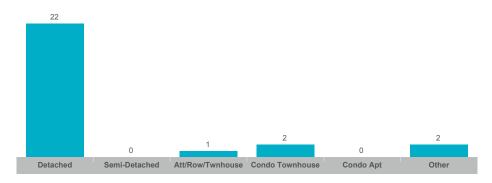

---------|--------------|--------------|-----------------|------------|----------|
| Lakefield                       | 17    | \$9,988,113   | \$587,536     | \$569,209    | 27           | 15              | 98%        | 34       |
| Rural Smith-Ennismore-Lakefield | 45    | \$37,942,560  | \$843,168     | \$770,000    | 117          | 86              | 96%        | 38       |

The source of all slides is the Toronto Regional Real Estate Board. Some statistics are not reported when the number of transactions is two (2) or less. Statistics are updated on a monthly basis. Quarterly community statistics in this report may not match quarterly sums calculated from past TRREB publications.

#### **Number of Transactions**



#### **Average/Median Selling Price**



## **Number of New Listings**



# Sales-to-New Listings Ratio



# **Average Days on Market**



## **Average Sales Price to List Price Ratio**



The source of all slides is the Toronto Regional Real Estate Board. Some statistics are not reported when the number of transactions is two (2) or less. Statistics are updated on a monthly basis. Quarterly community statistics in this report may not match quarterly sums calculated from past TRREB publications.

#### **Number of Transactions**



#### **Average/Median Selling Price**



## **Number of New Listings**



## Sales-to-New Listings Ratio



# **Average Days on Market**



# **Average Sales Price to List Price Ratio**



The source of all slides is the Toronto Regional Real Estate Board. Some statistics are not reported when the number of transactions is two (2) or