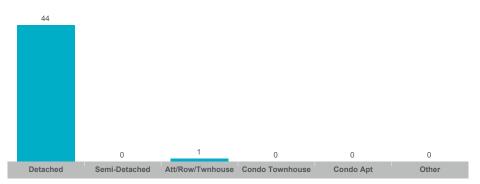

are not reported when the number of transactions is two (2) or less. Statistics are updated on a monthly basis. Quarterly community statistics in this report may not match quarterly sums calculated from past TRREB publications.

#### **Number of Transactions**



#### **Average/Median Selling Price**



## **Number of New Listings**



# Sales-to-New Listings Ratio



# **Average Days on Market**



## **Average Sales Price to List Price Ratio**



The source of all slides is the Toronto Regional Real Estate Board. Some statistics are not reported when the number of transactions is two (2) or less. Statistics are updated on a monthly basis. Quarterly community statistics in this report may not match quarterly sums calculated from past TRREB publications.

#### **Number of Transactions**



#### **Average/Median Selling Price**



## **Number of New Listings**



## Sales-to-New Listings Ratio



# **Average Days on Market**



# **Average Sales Price to List Price Ratio**



The source of all slides is the Toronto Regional Real Estate Board. Some statistics are not reported when the number of transactions is two (2) or less. Statistics are updated on a monthly basis. Quarterly community statistics in this report may not match quarterly sums calculated from past TRREB publications.