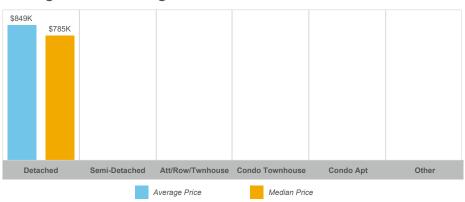

sactions is two (2) or less. Statistics are updated on a monthly basis. Quarterly community statistics in this report may not match quarterly sums calculated from past TRREB publications.

#### **Number of Transactions**



#### **Average/Median Selling Price**



## **Number of New Listings**



# Sales-to-New Listings Ratio



# **Average Days on Market**



## **Average Sales Price to List Price Ratio**



The source of all slides is the Toronto Regional Real Estate Board. Some statistics are not reported when the number of transactions is two (2) or less. Statistics are updated on a monthly basis. Quarterly community statistics in this report may not match quarterly sums calculated from past TRREB publications.

#### **Number of Transactions**



#### **Average/Median Selling Price**



## **Number of New Listings**



## Sales-to-New Listings Ratio



# **Average Days on Market**



# **Average Sales Price to List Price Ratio**



The source of all slides is the Toronto Regional Real Estate Board. Some statistics are not reported when the number of transactions is two (2) or less. Statistics are updated on a monthly basis. Quarterly community statistics in this report may not match quarterly sums calculated from past TRREB publications.