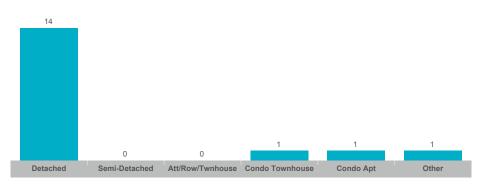

g. DOM |
|---------------------------------|-------|---------------|---------------|--------------|--------------|-----------------|------------|----------|
| Lakefield                       | 17    | \$9,988,113   | \$587,536     | \$569,209    | 27           | 15              | 98%        | 34       |
| Rural Smith-Ennismore-Lakefield | 45    | \$37,942,560  | \$843,168     | \$770,000    | 117          | 86              | 96%        | 38       |

The source of all slides is the Toronto Regional Real Estate Board. Some statistics are not reported when the number of transactions is two (2) or less. Statistics are updated on a monthly basis. Quarterly community statistics in this report may not match quarterly sums calculated from past TRREB publications.

#### **Number of Transactions**



#### **Average/Median Selling Price**



## **Number of New Listings**



# Sales-to-New Listings Ratio



# **Average Days on Market**



## **Average Sales Price to List Price Ratio**



The source of all slides is the Toronto Regional Real Estate Board. Some statistics are not reported when the number of transactions is two (2) or less. Statistics are updated on a monthly basis. Quarterly community statistics in this report may not match quarterly sums calculated from past TRREB publications.

#### **Number of Transactions**



#### **Average/Median Selling Price**



## **Number of New Listings**



## Sales-to-New Listings Ratio



# **Average Days on Market**



# **Average Sales Price to List Price Ratio**



The source of all slides is the Toronto Regional Real Estate Board. Some