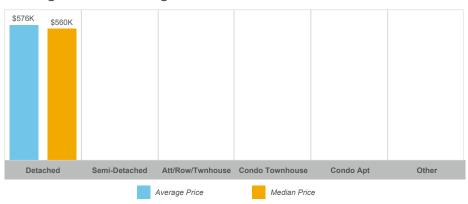

--|-------|---------------|---------------|--------------|--------------|-----------------|------------|----------|
| Lakefield                       | 17    | \$9,988,113   | \$587,536     | \$569,209    | 27           | 15              | 98%        | 34       |
| Rural Smith-Ennismore-Lakefield | 45    | \$37,942,560  | \$843,168     | \$770,000    | 117          | 86              | 96%        | 38       |

The source of all slides is the Toronto Regional Real Estate Board. Some statistics are not reported when the number of transactions is two (2) or less. Statistics are updated on a monthly basis. Quarterly community statistics in this report may not match quarterly sums calculated from past TRREB publications.

#### **Number of Transactions**



#### **Average/Median Selling Price**



## **Number of New Listings**



# Sales-to-New Listings Ratio



# **Average Days on Market**



## **Average Sales Price to List Price Ratio**



The source of all slides is the Toronto Regional Real Estate Board. Some statistics are not reported when the number of transactions is two (2) or less. Statistics are updated on a monthly basis. Quarterly community statistics in this report may not match quarterly sums calculated from past TRREB publications.

#### **Number of Transactions**



#### **Average/Median Selling Price**



## **Number of New Listings**



## Sales-to-New Listings Ratio



# **Average Days on Market**



# **Average Sales Price to List Price Ratio**



The source of all slides is the Toronto Regional Real Estate Board. Some statistics are not reported when the num