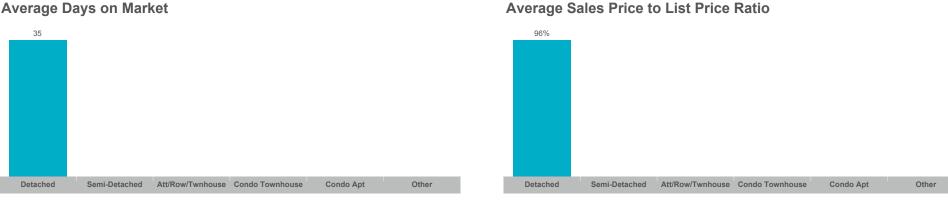

#### Sales-to-New Listings Ratio

**Average/Median Selling Price** 

#### **Average Days on Market**

The source of all slides is the Toronto Regional Real Estate Board. Some statistics are not reported when the number of transactions is two (2) or less. Statistics are updated on a monthly basis. Quarterly community statistics in this report may not match quarterly sums calculated from past TRREB publications.