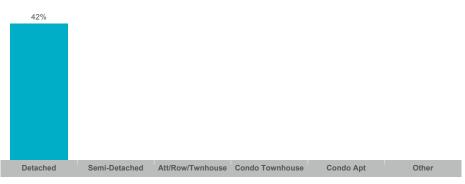

#### Sales-to-New Listings Ratio

Average Sales Price to List Price Ratio

**Average Days on Market** 

# Тау

| Community        | Sales | Dollar Volume | Average Price | Median Price | New Listings | Active Listings | Avg. SP/LP | Avg. DOM |
|------------------|-------|---------------|---------------|--------------|--------------|-----------------|------------|----------|
| Port McNicoll    | 8     | \$4,307,900   | \$538,488     | \$530,000    | 19           | 17              | 97%        | 30       |
| Rural Tay        | 11    | \$10,796,001  | \$981,455     | \$665,000    | 20           | 14              | 95%        | 29       |
| Victoria Harbour | 8     | \$4,825,000   | \$603,125     | \$627,500    | 30           | 25              | 96%        | 35       |
| Waubaushene      | 3     | \$1,734,900   | \$578,300     | \$559,900    | 9            | 4               | 96%        | 36       |
| Waverley         | 0     |               |               |              | 0            | 2               |            |          |