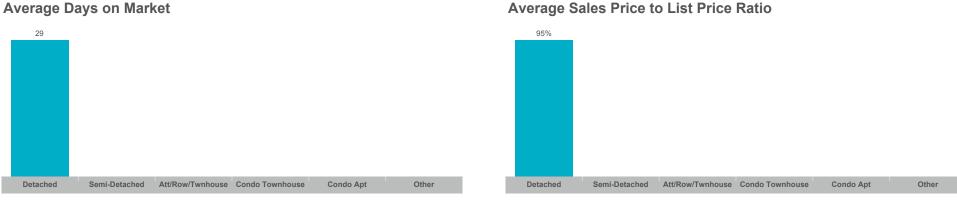

#### Sales-to-New Listings Ratio

Average Sales Price to List Price Ratio

**Average Days on Market** 

#### **Average Sales Price to List Price Ratio**

The source of all slides is the Toronto Regional Real Estate Board. Some statistics are not reported when the number of transactions is two (2) or less. Statistics are updated on a monthly basis. Quarterly community statistics in this report may not match quarterly sums calculated from past TRREB publications.

#### **Average Days on Market**

The source of all slides is the Toronto Regional Real Estate Board. Some statistics are not reported when the number of transactions is two (2) or less. Statistics are updated on a monthly basis. Quarterly community statistics in this report may not match quarterly sums calculated from past TRREB publications.

#### Average Days on Market

The source of all slides is the Toronto Regional Real Estate Board. Some statistics are not reported when the number of transactions is two (2) or less. Statistics are updated on a monthly basis. Quarterly community statistics in this report may not match quarterly sums calculated from past TRREB publications.