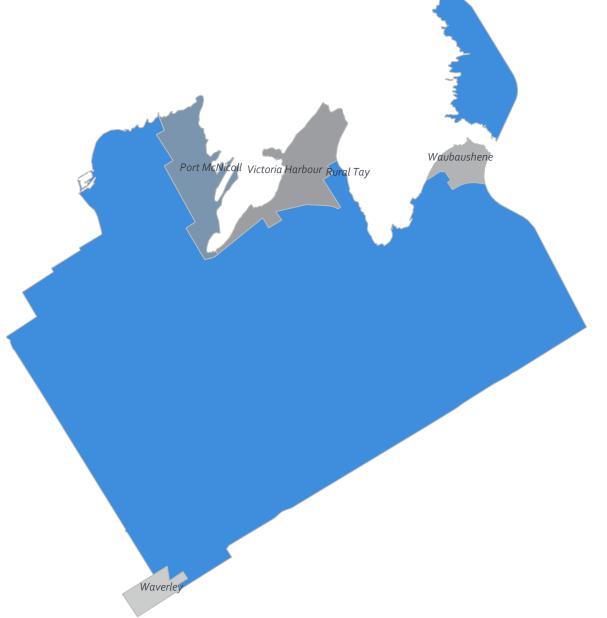

# SIMCOE - Tay Q3 2024

© 2024 Mapbox © OpenStreetMap

# Тау

| Community        | Sales | Dollar Volume | Average Price | Median Price | New Listings | Active Listings | Avg. SP/LP | Avg. DOM |
|------------------|-------|---------------|---------------|--------------|--------------|-----------------|------------|----------|
| Port McNicoll    | 8     | \$4,307,900   | \$538,488     | \$530,000    | 19           | 17              | 97%        | 30       |
| Rural Tay        | 11    | \$10,796,001  | \$981,455     | \$665,000    | 20           | 14              | 95%        | 29       |
| Victoria Harbour | 8     | \$4,825,000   | \$603,125     | \$627,500    | 30           | 25              | 96%        | 35       |
| Waubaushene      | 3     | \$1,734,900   | \$578,300     | \$559,900    | 9            | 4               | 96%        | 36       |
| Waverley         | 0     |               |               |              | 0            | 2               |            |          |