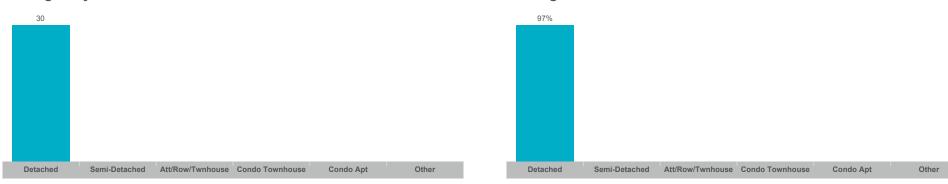

#### Sales-to-New Listings Ratio

Average Sales Price to List Price Ratio

**Average Days on Market** 

# Тау

| Community        | Sales | Dollar Volume | Average Price | Median Price | New Listings | Active Listings | Avg. SP/LP | Avg. DOM |
|------------------|-------|---------------|---------------|--------------|--------------|-----------------|------------|----------|
| Port McNicoll    | 8     | \$4,307,900   | \$538,488     | \$530,000    | 19           | 17              | 97%        | 30       |
| Rural Tay        | 11    | \$10,796,001  | \$981,455     | \$665,000    | 20           | 14              | 95%        | 29       |
| Victoria Harbour | 8     | \$4,825,000   | \$603,125     | \$627,500    | 30           | 25              | 96%        | 35       |
| Waubaushene      | 3     | \$1,734,900   | \$578,300     | \$559,900    | 9            | 4               | 96%        | 36       |
| Waverley         | 0     |               |               |              | 0            | 2               |            |          |