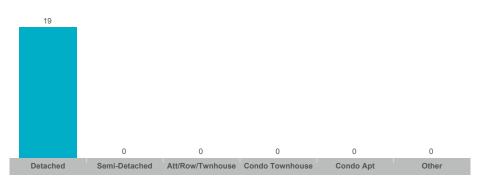

#### Number of New Listings

# Тау

| Community        | Sales | Dollar Volume | Average Price | Median Price | New Listings | Active Listings | Avg. SP/LP | Avg. DOM |
|------------------|-------|---------------|---------------|--------------|--------------|-----------------|------------|----------|
| Port McNicoll    | 8     | \$4,307,900   | \$538,488     | \$530,000    | 19           | 17              | 97%        | 30       |
| Rural Tay        | 11    | \$10,796,001  | \$981,455     | \$665,000    | 20           | 14              | 95%        | 29       |
| Victoria Harbour | 8     | \$4,825,000   | \$603,125     | \$627,500    | 30           | 25              | 96%        | 35       |
| Waubaushene      | 3     | \$1,734,900   | \$578,300     | \$559,900    | 9            | 4               | 96%        | 36       |
| Waverley         | 0     |               |               |              | 0            | 2               |            |          |