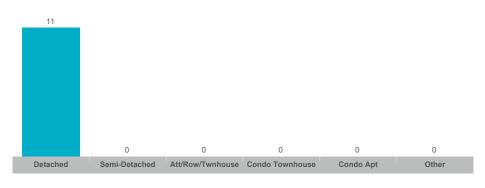

#### Number of New Listings

# \$538K \$530K Semi-Detached Att/Row/Twnhouse Condo Townhouse Condo Apt Other Detached Average Price Median Price

#### Sales-to-New Listings Ratio

Average Sales Price to List Price Ratio

**Average Days on Market** 

# **Average/Median Selling Price**

The source of all slides is the Toronto Regional Real Estate Board. Some statistics are not reported when the number of transactions is two (2) or less. Statistics are updated on a monthly basis. Quarterly community statistics in this report may not match quarterly sums calculated from past TRREB publications.