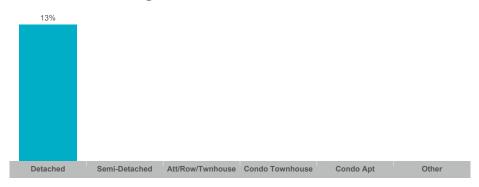

732,900   | \$521,173     | \$499,900    | 44           | 43              | 96%        | 55       |
| Hastings          | 4     | \$1,624,000   | \$406,000     | \$412,500    | 34           | 29              | 93%        | 94       |
| Rural Trent Hills | 23    | \$16,330,500  | \$710,022     | \$615,000    | 78           | 70              | 96%        | 38       |
| Warkworth         | 5     | \$4,215,680   | \$843,136     | \$830,000    | 21           | 13              | 96%        | 38       |



## **Average/Median Selling Price**



## **Number of New Listings**



## Sales-to-New Listings Ratio



# **Average Days on Market**



# **Average Sales Price to List Price Ratio**





#### **Average/Median Selling Price**



## **Number of New Listings**



## Sales-to-New Listings Ratio



# **Average Days on Market**



# **Average Sales Price to List Price Ratio**





#### **Average/Median Selling Price**



## **Number of New Listings**



## Sales-to-New Listings Ratio



# **Average Days on Market**



## **Average Sales Price to List Price Ratio**





#### **Average/Median Selling Price**



## **Number of New Listings**



## Sales-to-New Listings Ratio



# **Average Days on Market**



# **Average Sales Price to List Price Ratio**