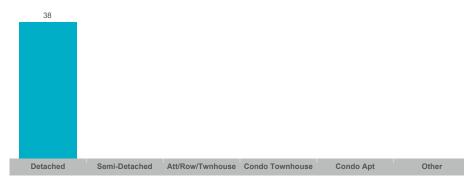

# **Average Days on Market**

## **Trent Hills**

| Community         | Sales | Dollar Volume | Average Price | Median Price | New Listings | Active Listings | Avg. SP/LP | Avg. DOM |
|-------------------|-------|---------------|---------------|--------------|--------------|-----------------|------------|----------|
| Campbellford      | 11    | \$5,732,900   | \$521,173     | \$499,900    | 44           | 43              | 96%        | 55       |
| Hastings          | 4     | \$1,624,000   | \$406,000     | \$412,500    | 34           | 29              | 93%        | 94       |
| Rural Trent Hills | 23    | \$16,330,500  | \$710,022     | \$615,000    | 78           | 70              | 96%        | 38       |
| Warkworth         | 5     | \$4,215,680   | \$843,136     | \$830,000    | 21           | 13              | 96%        | 38       |