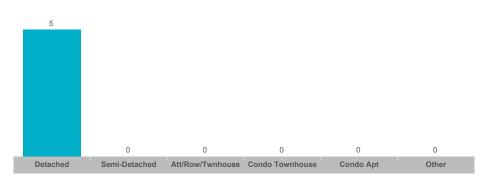

## **Trent Hills**

| Community         | Sales | Dollar Volume | Average Price | Median Price | New Listings | Active Listings | Avg. SP/LP | Avg. DOM |
|-------------------|-------|---------------|---------------|--------------|--------------|-----------------|------------|----------|
| Campbellford      | 11    | \$5,732,900   | \$521,173     | \$499,900    | 44           | 43              | 96%        | 55       |
| Hastings          | 4     | \$1,624,000   | \$406,000     | \$412,500    | 34           | 29              | 93%        | 94       |
| Rural Trent Hills | 23    | \$16,330,500  | \$710,022     | \$615,000    | 78           | 70              | 96%        | 38       |
| Warkworth         | 5     | \$4,215,680   | \$843,136     | \$830,000    | 21           | 13              | 96%        | 38       |