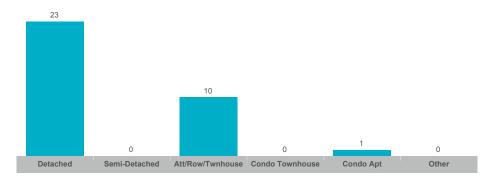

# All Home Types 2024 Q3

## **Trent Hills**

| Community         | Sales | Dollar Volume | Average Price | Median Price | New Listings | Active Listings | Avg. SP/LP | Avg. DOM |
|-------------------|-------|---------------|---------------|--------------|--------------|-----------------|------------|----------|
| Campbellford      | 11    | \$5,732,900   | \$521,173     | \$499,900    | 44           | 43              | 96%        | 55       |
| Hastings          | 4     | \$1,624,000   | \$406,000     | \$412,500    | 34           | 29              | 93%        | 94       |
| Rural Trent Hills | 23    | \$16,330,500  | \$710,022     | \$615,000    | 78           | 70              | 96%        | 38       |
| Warkworth         | 5     | \$4,215,680   | \$843,136     | \$830,000    | 21           | 13              | 96%        | 38       |