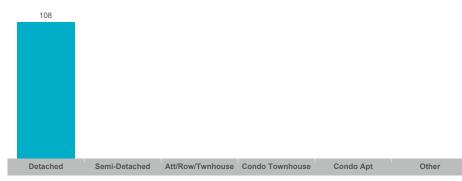

9,900    | 44           | 43              | 96%        | 55       |
| Hastings          | 4     | \$1,624,000   | \$406,000     | \$412,500    | 34           | 29              | 93%        | 94       |
| Rural Trent Hills | 23    | \$16,330,500  | \$710,022     | \$615,000    | 78           | 70              | 96%        | 38       |
| Warkworth         | 5     | \$4,215,680   | \$843,136     | \$830,000    | 21           | 13              | 96%        | 38       |



## **Average/Median Selling Price**



## **Number of New Listings**



## Sales-to-New Listings Ratio



# **Average Days on Market**



# **Average Sales Price to List Price Ratio**





#### **Average/Median Selling Price**



## **Number of New Listings**



## Sales-to-New Listings Ratio



# **Average Days on Market**



# **Average Sales Price to List Price Ratio**





#### **Average/Median Selling Price**



## **Number of New Listings**



## Sales-to-New Listings Ratio



# **Average Days on Market**



## **Average Sales Price to List Price Ratio**





#### **Average/Median Selling Price**



## **Number of New Listings**



## Sales-to-New Listings Ratio



# **Average Days on Market**



# **Average Sales Price to List Price Ratio**