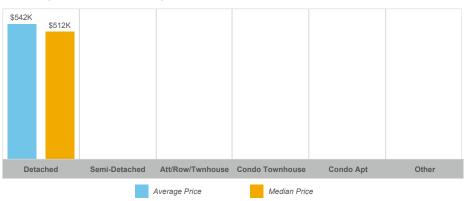

| Average Price | Median Price | New Listings | Active Listings | Avg. SP/LP | Avg. DOM |
|-------------------|-------|---------------|---------------|--------------|--------------|-----------------|------------|----------|
| Campbellford      | 11    | \$5,732,900   | \$521,173     | \$499,900    | 44           | 43              | 96%        | 55       |
| Hastings          | 4     | \$1,624,000   | \$406,000     | \$412,500    | 34           | 29              | 93%        | 94       |
| Rural Trent Hills | 23    | \$16,330,500  | \$710,022     | \$615,000    | 78           | 70              | 96%        | 38       |
| Warkworth         | 5     | \$4,215,680   | \$843,136     | \$830,000    | 21           | 13              | 96%        | 38       |



## **Average/Median Selling Price**



## **Number of New Listings**



## Sales-to-New Listings Ratio



# **Average Days on Market**



# **Average Sales Price to List Price Ratio**





#### **Average/Median Selling Price**



## **Number of New Listings**



## Sales-to-New Listings Ratio



# **Average Days on Market**



# **Average Sales Price to List Price Ratio**





#### **Average/Median Selling Price**



## **Number of New Listings**



## Sales-to-New Listings Ratio



# **Average Days on Market**



## **Average Sales Price to List Price Ratio**





#### **Average/Median Selling Price**



## **Number of New Listings**



## Sales-to-New Listings Ratio



# **Average Days on Market**



# **Average Sales Price to List Price Ratio**