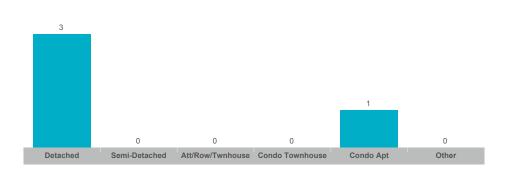

|--------------|--------------|-----------------|------------|----------|
| Campbellford      | 11    | \$5,732,900   | \$521,173     | \$499,900    | 44           | 43              | 96%        | 55       |
| Hastings          | 4     | \$1,624,000   | \$406,000     | \$412,500    | 34           | 29              | 93%        | 94       |
| Rural Trent Hills | 23    | \$16,330,500  | \$710,022     | \$615,000    | 78           | 70              | 96%        | 38       |
| Warkworth         | 5     | \$4,215,680   | \$843,136     | \$830,000    | 21           | 13              | 96%        | 38       |



## **Average/Median Selling Price**



## **Number of New Listings**



## Sales-to-New Listings Ratio



# **Average Days on Market**



# **Average Sales Price to List Price Ratio**





#### **Average/Median Selling Price**



## **Number of New Listings**



## Sales-to-New Listings Ratio



# **Average Days on Market**



# **Average Sales Price to List Price Ratio**





#### **Average/Median Selling Price**



## **Number of New Listings**



## Sales-to-New Listings Ratio



# **Average Days on Market**



## **Average Sales Price to List Price Ratio**





#### **Average/Median Selling Price**



## **Number of New Listings**



## Sales-to-New Listings Ratio



# **Average Days on Market**



# **Average Sales Price to List Price Ratio**