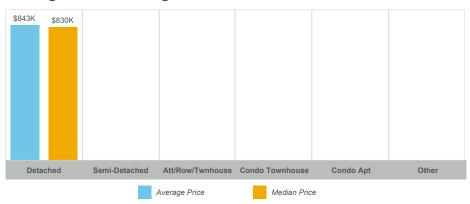

## **Trent Hills**

| Community         | Sales | Dollar Volume | Average Price | Median Price | New Listings | Active Listings | Avg. SP/LP | Avg. DOM |
|-------------------|-------|---------------|---------------|--------------|--------------|-----------------|------------|----------|
| Campbellford      | 11    | \$5,732,900   | \$521,173     | \$499,900    | 44           | 43              | 96%        | 55       |
| Hastings          | 4     | \$1,624,000   | \$406,000     | \$412,500    | 34           | 29              | 93%        | 94       |
| Rural Trent Hills | 23    | \$16,330,500  | \$710,022     | \$615,000    | 78           | 70              | 96%        | 38       |
| Warkworth         | 5     | \$4,215,680   | \$843,136     | \$830,000    | 21           | 13              | 96%        | 38       |