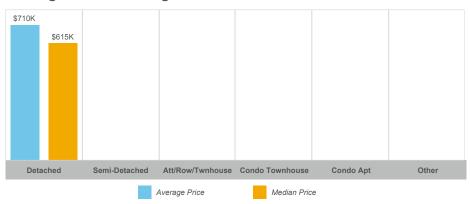

## **Average/Median Selling Price**

## **Trent Hills**

| Community         | Sales | Dollar Volume | Average Price | Median Price | New Listings | Active Listings | Avg. SP/LP | Avg. DOM |
|-------------------|-------|---------------|---------------|--------------|--------------|-----------------|------------|----------|
| Campbellford      | 11    | \$5,732,900   | \$521,173     | \$499,900    | 44           | 43              | 96%        | 55       |
| Hastings          | 4     | \$1,624,000   | \$406,000     | \$412,500    | 34           | 29              | 93%        | 94       |
| Rural Trent Hills | 23    | \$16,330,500  | \$710,022     | \$615,000    | 78           | 70              | 96%        | 38       |
| Warkworth         | 5     | \$4,215,680   | \$843,136     | \$830,000    | 21           | 13              | 96%        | 38       |