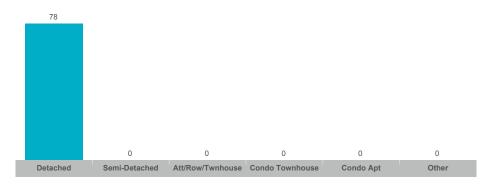

## **Number of New Listings**

## **Trent Hills**

| Community         | Sales | Dollar Volume | Average Price | Median Price | New Listings | Active Listings | Avg. SP/LP | Avg. DOM |
|-------------------|-------|---------------|---------------|--------------|--------------|-----------------|------------|----------|
| Campbellford      | 11    | \$5,732,900   | \$521,173     | \$499,900    | 44           | 43              | 96%        | 55       |
| Hastings          | 4     | \$1,624,000   | \$406,000     | \$412,500    | 34           | 29              | 93%        | 94       |
| Rural Trent Hills | 23    | \$16,330,500  | \$710,022     | \$615,000    | 78           | 70              | 96%        | 38       |
| Warkworth         | 5     | \$4,215,680   | \$843,136     | \$830,000    | 21           | 13              | 96%        | 38       |