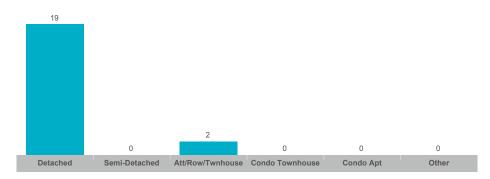

## **Trent Hills**

| Community         | Sales | Dollar Volume | Average Price | Median Price | New Listings | Active Listings | Avg. SP/LP | Avg. DOM |
|-------------------|-------|---------------|---------------|--------------|--------------|-----------------|------------|----------|
| Campbellford      | 11    | \$5,732,900   | \$521,173     | \$499,900    | 44           | 43              | 96%        | 55       |
| Hastings          | 4     | \$1,624,000   | \$406,000     | \$412,500    | 34           | 29              | 93%        | 94       |
| Rural Trent Hills | 23    | \$16,330,500  | \$710,022     | \$615,000    | 78           | 70              | 96%        | 38       |
| Warkworth         | 5     | \$4,215,680   | \$843,136     | \$830,000    | 21           | 13              | 96%        | 38       |