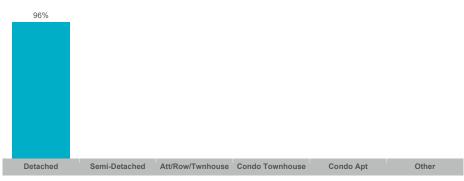

--|--------------|--------------|-----------------|------------|----------|
| Campbellford      | 11    | \$5,732,900   | \$521,173     | \$499,900    | 44           | 43              | 96%        | 55       |
| Hastings          | 4     | \$1,624,000   | \$406,000     | \$412,500    | 34           | 29              | 93%        | 94       |
| Rural Trent Hills | 23    | \$16,330,500  | \$710,022     | \$615,000    | 78           | 70              | 96%        | 38       |
| Warkworth         | 5     | \$4,215,680   | \$843,136     | \$830,000    | 21           | 13              | 96%        | 38       |



## **Average/Median Selling Price**



## **Number of New Listings**



## Sales-to-New Listings Ratio



# **Average Days on Market**



# **Average Sales Price to List Price Ratio**





#### **Average/Median Selling Price**



## **Number of New Listings**



## Sales-to-New Listings Ratio



# **Average Days on Market**



# **Average Sales Price to List Price Ratio**





#### **Average/Median Selling Price**



## **Number of New Listings**



## Sales-to-New Listings Ratio



# **Average Days on Market**



## **Average Sales Price to List Price Ratio**





#### **Average/Median Selling Price**



## **Number of New Listings**



## Sales-to-New Listings Ratio



# **Average Days on Market**



# **Average Sales Price to List Price Ratio**