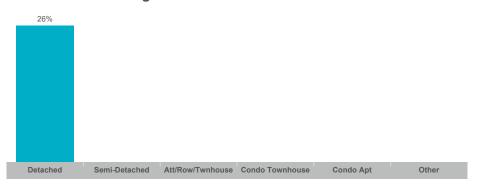

## **Trent Hills**

| Community         | Sales | Dollar Volume | Average Price | Median Price | New Listings | Active Listings | Avg. SP/LP | Avg. DOM |
|-------------------|-------|---------------|---------------|--------------|--------------|-----------------|------------|----------|
| Campbellford      | 11    | \$5,732,900   | \$521,173     | \$499,900    | 44           | 43              | 96%        | 55       |
| Hastings          | 4     | \$1,624,000   | \$406,000     | \$412,500    | 34           | 29              | 93%        | 94       |
| Rural Trent Hills | 23    | \$16,330,500  | \$710,022     | \$615,000    | 78           | 70              | 96%        | 38       |
| Warkworth         | 5     | \$4,215,680   | \$843,136     | \$830,000    | 21           | 13              | 96%        | 38       |