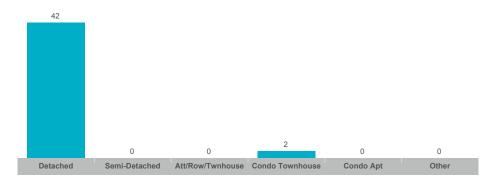

New Listings | Active Listings | Avg. SP/LP | Avg. DOM |
|-------------------|-------|---------------|---------------|--------------|--------------|-----------------|------------|----------|
| Campbellford      | 11    | \$5,732,900   | \$521,173     | \$499,900    | 44           | 43              | 96%        | 55       |
| Hastings          | 4     | \$1,624,000   | \$406,000     | \$412,500    | 34           | 29              | 93%        | 94       |
| Rural Trent Hills | 23    | \$16,330,500  | \$710,022     | \$615,000    | 78           | 70              | 96%        | 38       |
| Warkworth         | 5     | \$4,215,680   | \$843,136     | \$830,000    | 21           | 13              | 96%        | 38       |



## **Average/Median Selling Price**



## **Number of New Listings**



## Sales-to-New Listings Ratio



# **Average Days on Market**



# **Average Sales Price to List Price Ratio**





#### **Average/Median Selling Price**



## **Number of New Listings**



## Sales-to-New Listings Ratio



# **Average Days on Market**



# **Average Sales Price to List Price Ratio**





#### **Average/Median Selling Price**



## **Number of New Listings**



## Sales-to-New Listings Ratio



# **Average Days on Market**



## **Average Sales Price to List Price Ratio**





#### **Average/Median Selling Price**



## **Number of New Listings**



## Sales-to-New Listings Ratio



# **Average Days on Market**



# **Average Sales Price to List Price Ratio**