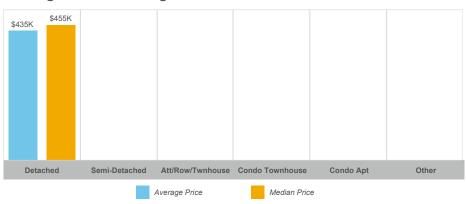

-------|------------|----------|
| Campbellford      | 11    | \$5,732,900   | \$521,173     | \$499,900    | 44           | 43              | 96%        | 55       |
| Hastings          | 4     | \$1,624,000   | \$406,000     | \$412,500    | 34           | 29              | 93%        | 94       |
| Rural Trent Hills | 23    | \$16,330,500  | \$710,022     | \$615,000    | 78           | 70              | 96%        | 38       |
| Warkworth         | 5     | \$4,215,680   | \$843,136     | \$830,000    | 21           | 13              | 96%        | 38       |



## **Average/Median Selling Price**



## **Number of New Listings**



## Sales-to-New Listings Ratio



# **Average Days on Market**



# **Average Sales Price to List Price Ratio**





#### **Average/Median Selling Price**



## **Number of New Listings**



## Sales-to-New Listings Ratio



# **Average Days on Market**



# **Average Sales Price to List Price Ratio**





#### **Average/Median Selling Price**



## **Number of New Listings**



## Sales-to-New Listings Ratio



# **Average Days on Market**



## **Average Sales Price to List Price Ratio**





#### **Average/Median Selling Price**



## **Number of New Listings**



## Sales-to-New Listings Ratio



# **Average Days on Market**



# **Average Sales Price to List Price Ratio**