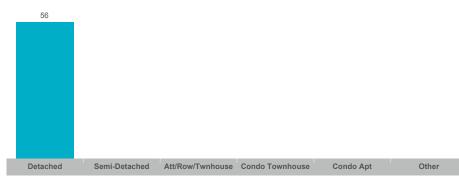

-----------|-------|---------------|---------------|--------------|--------------|-----------------|------------|----------|
| Campbellford      | 11    | \$5,732,900   | \$521,173     | \$499,900    | 44           | 43              | 96%        | 55       |
| Hastings          | 4     | \$1,624,000   | \$406,000     | \$412,500    | 34           | 29              | 93%        | 94       |
| Rural Trent Hills | 23    | \$16,330,500  | \$710,022     | \$615,000    | 78           | 70              | 96%        | 38       |
| Warkworth         | 5     | \$4,215,680   | \$843,136     | \$830,000    | 21           | 13              | 96%        | 38       |



## **Average/Median Selling Price**



## **Number of New Listings**



## Sales-to-New Listings Ratio



# **Average Days on Market**



# **Average Sales Price to List Price Ratio**





#### **Average/Median Selling Price**



## **Number of New Listings**



## Sales-to-New Listings Ratio



# **Average Days on Market**



# **Average Sales Price to List Price Ratio**





#### **Average/Median Selling Price**



## **Number of New Listings**



## Sales-to-New Listings Ratio



# **Average Days on Market**



## **Average Sales Price to List Price Ratio**





#### **Average/Median Selling Price**



## **Number of New Listings**



## Sales-to-New Listings Ratio



# **Average Days on Market**



# **Average Sales Price to List Price Ratio**