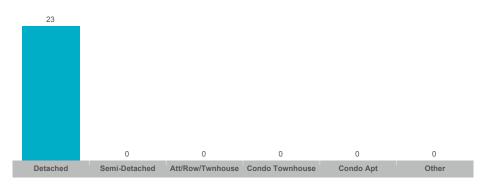

| 55       |
| Hastings          | 4     | \$1,624,000   | \$406,000     | \$412,500    | 34           | 29              | 93%        | 94       |
| Rural Trent Hills | 23    | \$16,330,500  | \$710,022     | \$615,000    | 78           | 70              | 96%        | 38       |
| Warkworth         | 5     | \$4,215,680   | \$843,136     | \$830,000    | 21           | 13              | 96%        | 38       |



## **Average/Median Selling Price**



## **Number of New Listings**



## Sales-to-New Listings Ratio



# **Average Days on Market**



# **Average Sales Price to List Price Ratio**





#### **Average/Median Selling Price**



## **Number of New Listings**



## Sales-to-New Listings Ratio



# **Average Days on Market**



# **Average Sales Price to List Price Ratio**





#### **Average/Median Selling Price**



## **Number of New Listings**



## Sales-to-New Listings Ratio



# **Average Days on Market**



## **Average Sales Price to List Price Ratio**





#### **Average/Median Selling Price**



## **Number of New Listings**



## Sales-to-New Listings Ratio



# **Average Days on Market**



# **Average Sales Price to List Price Ratio**