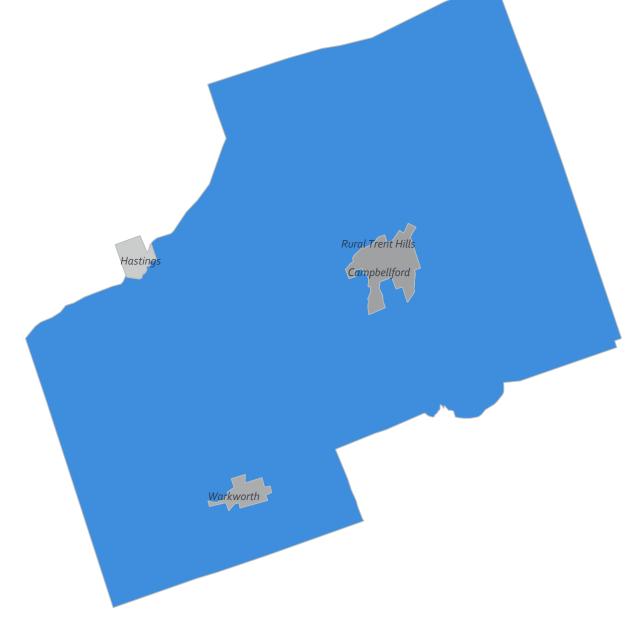

## **Trent Hills**

| Community         | Sales | Dollar Volume | Average Price | Median Price | New Listings | Active Listings | Avg. SP/LP | Avg. DOM |
|-------------------|-------|---------------|---------------|--------------|--------------|-----------------|------------|----------|
| Campbellford      | 11    | \$5,732,900   | \$521,173     | \$499,900    | 44           | 43              | 96%        | 55       |
| Hastings          | 4     | \$1,624,000   | \$406,000     | \$412,500    | 34           | 29              | 93%        | 94       |
| Rural Trent Hills | 23    | \$16,330,500  | \$710,022     | \$615,000    | 78           | 70              | 96%        | 38       |
| Warkworth         | 5     | \$4,215,680   | \$843,136     | \$830,000    | 21           | 13              | 96%        | 38       |