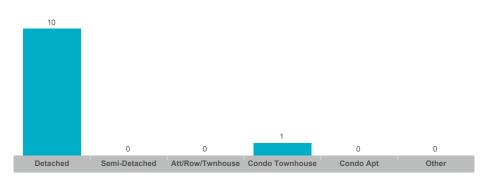

munity         | Sales | Dollar Volume | Average Price | Median Price | New Listings | Active Listings | Avg. SP/LP | Avg. DOM |
|-------------------|-------|---------------|---------------|--------------|--------------|-----------------|------------|----------|
| Campbellford      | 11    | \$5,732,900   | \$521,173     | \$499,900    | 44           | 43              | 96%        | 55       |
| Hastings          | 4     | \$1,624,000   | \$406,000     | \$412,500    | 34           | 29              | 93%        | 94       |
| Rural Trent Hills | 23    | \$16,330,500  | \$710,022     | \$615,000    | 78           | 70              | 96%        | 38       |
| Warkworth         | 5     | \$4,215,680   | \$843,136     | \$830,000    | 21           | 13              | 96%        | 38       |



## **Average/Median Selling Price**



## **Number of New Listings**



## Sales-to-New Listings Ratio



# **Average Days on Market**



# **Average Sales Price to List Price Ratio**





#### **Average/Median Selling Price**



## **Number of New Listings**



## Sales-to-New Listings Ratio



# **Average Days on Market**



# **Average Sales Price to List Price Ratio**





#### **Average/Median Selling Price**



## **Number of New Listings**



## Sales-to-New Listings Ratio



# **Average Days on Market**



## **Average Sales Price to List Price Ratio**





#### **Average/Median Selling Price**



## **Number of New Listings**



## Sales-to-New Listings Ratio



# **Average Days on Market**



# **Average Sales Price to List Price Ratio**