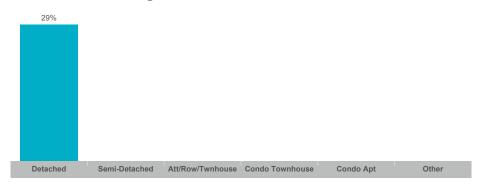

## Sales-to-New Listings Ratio

## **Trent Hills**

| Community         | Sales | Dollar Volume | Average Price | Median Price | New Listings | Active Listings | Avg. SP/LP | Avg. DOM |
|-------------------|-------|---------------|---------------|--------------|--------------|-----------------|------------|----------|
| Campbellford      | 11    | \$5,732,900   | \$521,173     | \$499,900    | 44           | 43              | 96%        | 55       |
| Hastings          | 4     | \$1,624,000   | \$406,000     | \$412,500    | 34           | 29              | 93%        | 94       |
| Rural Trent Hills | 23    | \$16,330,500  | \$710,022     | \$615,000    | 78           | 70              | 96%        | 38       |
| Warkworth         | 5     | \$4,215,680   | \$843,136     | \$830,000    | 21           | 13              | 96%        | 38       |