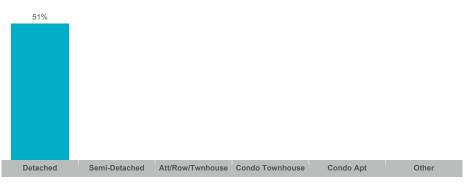

#### Sales-to-New Listings Ratio

**Average/Median Selling Price** 

#### Sales-to-New Listings Ratio