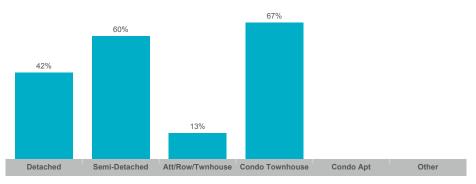

#### Sales-to-New Listings Ratio

**Average/Median Selling Price** 

#### Sales-to-New Listings Ratio