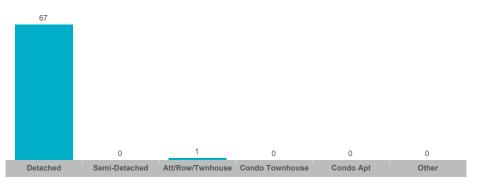

#### Number of Transactions

# Uxbridge

| Community      | Sales | Dollar Volume | Average Price | Median Price | New Listings | Active Listings | Avg. SP/LP | Avg. DOM |
|----------------|-------|---------------|---------------|--------------|--------------|-----------------|------------|----------|
| Rural Uxbridge | 34    | \$51,409,336  | \$1,512,039   | \$1,415,000  | 68           | 44              | 94%        | 52       |
| Uxbridge       | 36    | \$39,752,877  | \$1,104,247   | \$987,000    | 102          | 55              | 97%        | 32       |