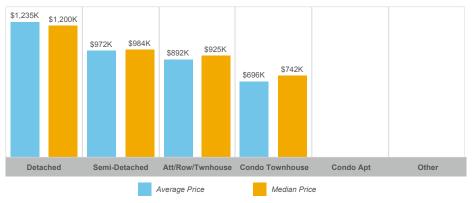

### \$1,512K \$1,415K Semi-Detached Att/Row/Twnhouse Condo Townhouse Condo Apt Other Detached Average Price Median Price

#### Average/Median Selling Price