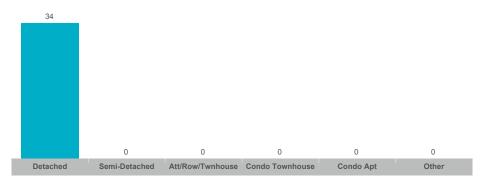

#### Number of Transactions

# Uxbridge

| Community      | Sales | Dollar Volume | Average Price | Median Price | New Listings | Active Listings | Avg. SP/LP | Avg. DOM |
|----------------|-------|---------------|---------------|--------------|--------------|-----------------|------------|----------|
| Rural Uxbridge | 34    | \$51,409,336  | \$1,512,039   | \$1,415,000  | 68           | 44              | 94%        | 52       |
| Uxbridge       | 36    | \$39,752,877  | \$1,104,247   | \$987,000    | 102          | 55              | 97%        | 32       |