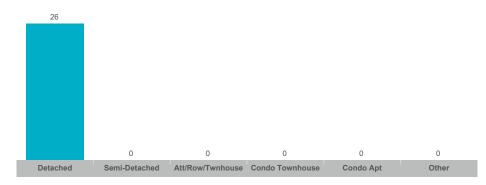

#### **Number of New Listings**

## **Adjala-Tosorontio**

| Community               | Sales | Dollar Volume | Average Price | Median Price | New Listings | Active Listings | Avg. SP/LP | Avg. DOM |
|-------------------------|-------|---------------|---------------|--------------|--------------|-----------------|------------|----------|
| Colgan                  | 4     | \$6,180,000   | \$1,545,000   | \$1,515,000  | 23           | 20              | 95%        | 64       |
| Everett                 | 7     | \$6,652,500   | \$950,357     | \$960,000    | 7            | 5               | 95%        | 45       |
| Glencairn               | 1     |               |               |              | 3            | 2               |            |          |
| Hockley                 | 2     |               |               |              | 4            | 1               |            |          |
| Lisle                   | 2     |               |               |              | 3            | 3               |            |          |
| Loretto                 | 1     |               |               |              | 7            | 5               |            |          |
| Rosemont                | 2     |               |               |              | 1            | 0               |            |          |
| Rural Adjala-Tosorontio | 15    | \$20,390,000  | \$1,359,333   | \$1,350,000  | 26           | 26              | 95%        | 42       |