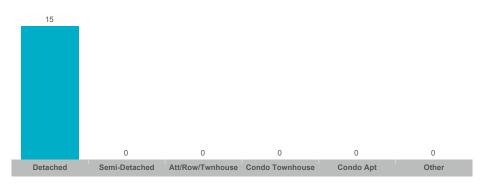

## **Adjala-Tosorontio**

| Community               | Sales | Dollar Volume | Average Price | Median Price | New Listings | Active Listings | Avg. SP/LP | Avg. DOM |
|-------------------------|-------|---------------|---------------|--------------|--------------|-----------------|------------|----------|
| Colgan                  | 4     | \$6,180,000   | \$1,545,000   | \$1,515,000  | 23           | 20              | 95%        | 64       |
| Everett                 | 7     | \$6,652,500   | \$950,357     | \$960,000    | 7            | 5               | 95%        | 45       |
| Glencairn               | 1     |               |               |              | 3            | 2               |            |          |
| Hockley                 | 2     |               |               |              | 4            | 1               |            |          |
| Lisle                   | 2     |               |               |              | 3            | 3               |            |          |
| Loretto                 | 1     |               |               |              | 7            | 5               |            |          |
| Rosemont                | 2     |               |               |              | 1            | 0               |            |          |
| Rural Adjala-Tosorontio | 15    | \$20,390,000  | \$1,359,333   | \$1,350,000  | 26           | 26              | 95%        | 42       |