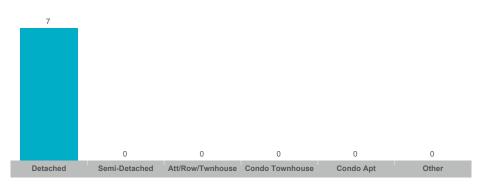

1               |            |          |
| Lisle                   | 2     |               |               |              | 3            | 3               |            |          |
| Loretto                 | 1     |               |               |              | 7            | 5               |            |          |
| Rosemont                | 2     |               |               |              | 1            | 0               |            |          |
| Rural Adjala-Tosorontio | 15    | \$20,390,000  | \$1,359,333   | \$1,350,000  | 26           | 26              | 95%        | 42       |



#### **Average/Median Selling Price**



#### **Number of New Listings**



### Sales-to-New Listings Ratio



## **Average Days on Market**



## **Average Sales Price to List Price Ratio**





#### **Average/Median Selling Price**



## **Number of New Listings**



## Sales-to-New Listings Ratio



## **Average Days on Market**



## **Average Sales Price to List Price Ratio**





#### Average/Median Selling Price



## **Number of New Listings**



Sales-to-New Listings Ratio



## **Average Days on Market**

## **Average Sales Price to List Price Ratio**

| Detached | Semi-Detached | Att/Row/Twnhouse | Condo Townhouse | Condo Apt | Other | Detached | Semi-Detached | Att/Row/Twnhouse | Condo Townhouse | Condo Apt | Other |
|----------|---------------|------------------|-----------------|-----------|-------|----------|---------------|------------------|-----------------|-----------|-------|



#### **Average/Median Selling Price**



## **Number of New Listings**



Sales-to