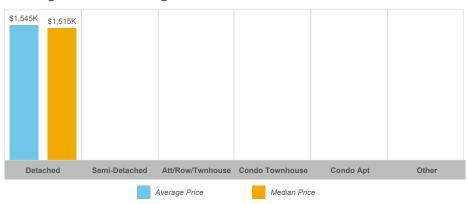

## **Adjala-Tosorontio**

| Community               | Sales | Dollar Volume | Average Price | Median Price | New Listings | Active Listings | Avg. SP/LP | Avg. DOM |
|-------------------------|-------|---------------|---------------|--------------|--------------|-----------------|------------|----------|
| Colgan                  | 4     | \$6,180,000   | \$1,545,000   | \$1,515,000  | 23           | 20              | 95%        | 64       |
| Everett                 | 7     | \$6,652,500   | \$950,357     | \$960,000    | 7            | 5               | 95%        | 45       |
| Glencairn               | 1     |               |               |              | 3            | 2               |            |          |
| Hockley                 | 2     |               |               |              | 4            | 1               |            |          |
| Lisle                   | 2     |               |               |              | 3            | 3               |            |          |
| Loretto                 | 1     |               |               |              | 7            | 5               |            |          |
| Rosemont                | 2     |               |               |              | 1            | 0               |            |          |
| Rural Adjala-Tosorontio | 15    | \$20,390,000  | \$1,359,333   | \$1,350,000  | 26           | 26              | 95%        | 42       |

#### **Average/Median Selling Price**