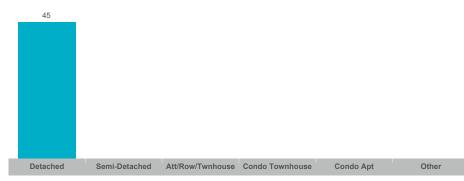

3               |            |          |
| Loretto                 | 1     |               |               |              | 7            | 5               |            |          |
| Rosemont                | 2     |               |               |              | 1            | 0               |            |          |
| Rural Adjala-Tosorontio | 15    | \$20,390,000  | \$1,359,333   | \$1,350,000  | 26           | 26              | 95%        | 42       |



#### **Average/Median Selling Price**



#### **Number of New Listings**



### Sales-to-New Listings Ratio



## **Average Days on Market**



## **Average Sales Price to List Price Ratio**





#### **Average/Median Selling Price**



## **Number of New Listings**



## Sales-to-New Listings Ratio



## **Average Days on Market**



## **Average Sales Price to List Price Ratio**





#### Average/Median Selling Price



## **Number of New Listings**



Sales-to-New Listings Ratio



## **Average Days on Market**

## **Average Sales Price to List Price Ratio**

| Detached | Semi-Detached | Att/Row/Twnhouse | Condo Townhouse | Condo Apt | Other | Detached | Semi-Detached | Att/Row/Twnhouse | Condo Townhouse | Condo Apt | Other |
|----------|---------------|------------------|-----------------|-----------|-------|----------|---------------|------------------|-----------------|-----------|-------|



#### **Average/Median Selling Price**



## **Number of New Listings**



Sales-to-New Listings Ratio



## **Average Days on Market**

## **Average Sales Price to List Price Ratio**

| Detached Semi- | i-Detached Att/Row/T