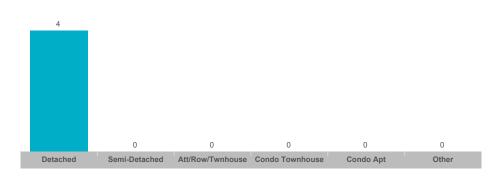

## **Adjala-Tosorontio**

| Community               | Sales | Dollar Volume | Average Price | Median Price | New Listings | Active Listings | Avg. SP/LP | Avg. DOM |
|-------------------------|-------|---------------|---------------|--------------|--------------|-----------------|------------|----------|
| Colgan                  | 4     | \$6,180,000   | \$1,545,000   | \$1,515,000  | 23           | 20              | 95%        | 64       |
| Everett                 | 7     | \$6,652,500   | \$950,357     | \$960,000    | 7            | 5               | 95%        | 45       |
| Glencairn               | 1     |               |               |              | 3            | 2               |            |          |
| Hockley                 | 2     |               |               |              | 4            | 1               |            |          |
| Lisle                   | 2     |               |               |              | 3            | 3               |            |          |
| Loretto                 | 1     |               |               |              | 7            | 5               |            |          |
| Rosemont                | 2     |               |               |              | 1            | 0               |            |          |
| Rural Adjala-Tosorontio | 15    | \$20,390,000  | \$1,359,333   | \$1,350,000  | 26           | 26              | 95%        | 42       |

#### **Average/Median Selling Price**