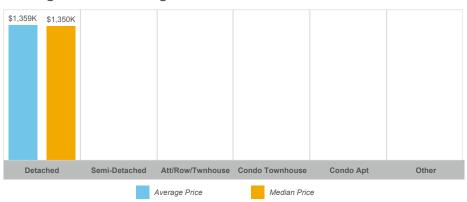

#### **Average/Median Selling Price**

## **Adjala-Tosorontio**

| Community               | Sales | Dollar Volume | Average Price | Median Price | New Listings | Active Listings | Avg. SP/LP | Avg. DOM |
|-------------------------|-------|---------------|---------------|--------------|--------------|-----------------|------------|----------|
| Colgan                  | 4     | \$6,180,000   | \$1,545,000   | \$1,515,000  | 23           | 20              | 95%        | 64       |
| Everett                 | 7     | \$6,652,500   | \$950,357     | \$960,000    | 7            | 5               | 95%        | 45       |
| Glencairn               | 1     |               |               |              | 3            | 2               |            |          |
| Hockley                 | 2     |               |               |              | 4            | 1               |            |          |
| Lisle                   | 2     |               |               |              | 3            | 3               |            |          |
| Loretto                 | 1     |               |               |              | 7            | 5               |            |          |
| Rosemont                | 2     |               |               |              | 1            | 0               |            |          |
| Rural Adjala-Tosorontio | 15    | \$20,390,000  | \$1,359,333   | \$1,350,000  | 26           | 26              | 95%        | 42       |