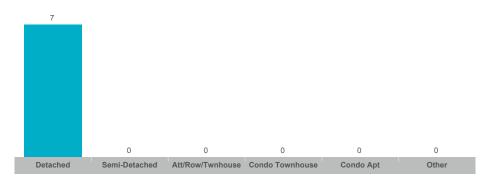

|               |               |              | 3            | 3               |            |          |
| Loretto                 | 1     |               |               |              | 7            | 5               |            |          |
| Rosemont                | 2     |               |               |              | 1            | 0               |            |          |
| Rural Adjala-Tosorontio | 15    | \$20,390,000  | \$1,359,333   | \$1,350,000  | 26           | 26              | 95%        | 42       |



#### **Average/Median Selling Price**



#### **Number of New Listings**



### Sales-to-New Listings Ratio



## **Average Days on Market**



## **Average Sales Price to List Price Ratio**





#### **Average/Median Selling Price**



## **Number of New Listings**



## Sales-to-New Listings Ratio



## **Average Days on Market**



## **Average Sales Price to List Price Ratio**





#### Average/Median Selling Price



## **Number of New Listings**



Sales-to-New Listings Ratio



## **Average Days on Market**

## **Average Sales Price to List Price Ratio**

| Detached | Semi-Detached | Att/Row/Twnhouse | Condo Townhouse | Condo Apt | Other | Detached | Semi-Detached | Att/Row/Twnhouse | Condo Townhouse | Condo Apt | Other |
|----------|---------------|------------------|-----------------|-----------|-------|----------|---------------|------------------|-----------------|-----------|-------|



#### **Average/Median Selling Price**



## **Number of New Listings**



Sales-to-New Listings Ratio



## **Average Days on Market**

## **Average Sales P