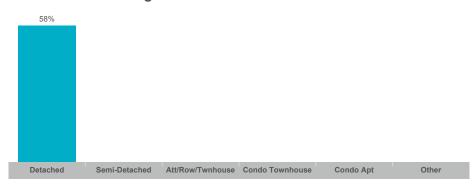

### Sales-to-New Listings Ratio

## **Adjala-Tosorontio**

| Community               | Sales | Dollar Volume | Average Price | Median Price | New Listings | Active Listings | Avg. SP/LP | Avg. DOM |
|-------------------------|-------|---------------|---------------|--------------|--------------|-----------------|------------|----------|
| Colgan                  | 4     | \$6,180,000   | \$1,545,000   | \$1,515,000  | 23           | 20              | 95%        | 64       |
| Everett                 | 7     | \$6,652,500   | \$950,357     | \$960,000    | 7            | 5               | 95%        | 45       |
| Glencairn               | 1     |               |               |              | 3            | 2               |            |          |
| Hockley                 | 2     |               |               |              | 4            | 1               |            |          |
| Lisle                   | 2     |               |               |              | 3            | 3               |            |          |
| Loretto                 | 1     |               |               |              | 7            | 5               |            |          |
| Rosemont                | 2     |               |               |              | 1            | 0               |            |          |
| Rural Adjala-Tosorontio | 15    | \$20,390,000  | \$1,359,333   | \$1,350,000  | 26           | 26              | 95%        | 42       |