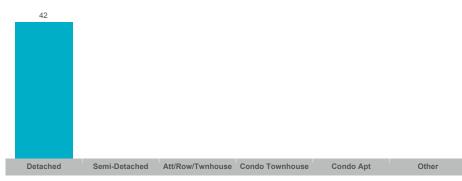

## **Average Days on Market**

## **Adjala-Tosorontio**

| Community               | Sales | Dollar Volume | Average Price | Median Price | New Listings | Active Listings | Avg. SP/LP | Avg. DOM |
|-------------------------|-------|---------------|---------------|--------------|--------------|-----------------|------------|----------|
| Colgan                  | 4     | \$6,180,000   | \$1,545,000   | \$1,515,000  | 23           | 20              | 95%        | 64       |
| Everett                 | 7     | \$6,652,500   | \$950,357     | \$960,000    | 7            | 5               | 95%        | 45       |
| Glencairn               | 1     |               |               |              | 3            | 2               |            |          |
| Hockley                 | 2     |               |               |              | 4            | 1               |            |          |
| Lisle                   | 2     |               |               |              | 3            | 3               |            |          |
| Loretto                 | 1     |               |               |              | 7            | 5               |            |          |
| Rosemont                | 2     |               |               |              | 1            | 0               |            |          |
| Rural Adjala-Tosorontio | 15    | \$20,390,000  | \$1,359,333   | \$1,350,000  | 26           | 26              | 95%        | 42       |