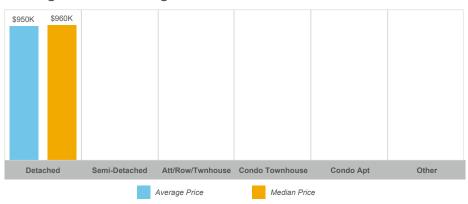

## **Adjala-Tosorontio**

| Community               | Sales | Dollar Volume | Average Price | Median Price | New Listings | Active Listings | Avg. SP/LP | Avg. DOM |
|-------------------------|-------|---------------|---------------|--------------|--------------|-----------------|------------|----------|
| Colgan                  | 4     | \$6,180,000   | \$1,545,000   | \$1,515,000  | 23           | 20              | 95%        | 64       |
| Everett                 | 7     | \$6,652,500   | \$950,357     | \$960,000    | 7            | 5               | 95%        | 45       |
| Glencairn               | 1     |               |               |              | 3            | 2               |            |          |
| Hockley                 | 2     |               |               |              | 4            | 1               |            |          |
| Lisle                   | 2     |               |               |              | 3            | 3               |            |          |
| Loretto                 | 1     |               |               |              | 7            | 5               |            |          |
| Rosemont                | 2     |               |               |              | 1            | 0               |            |          |
| Rural Adjala-Tosorontio | 15    | \$20,390,000  | \$1,359,333   | \$1,350,000  | 26           | 26              | 95%        | 42       |

#### **Average/Median Selling Price**