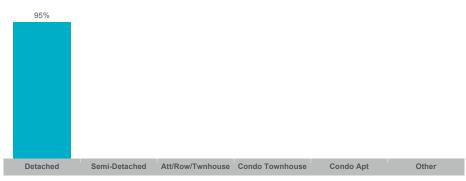

o                 | 1     |               |               |              | 7            | 5               |            |          |
| Rosemont                | 2     |               |               |              | 1            | 0               |            |          |
| Rural Adjala-Tosorontio | 15    | \$20,390,000  | \$1,359,333   | \$1,350,000  | 26           | 26              | 95%        | 42       |



#### **Average/Median Selling Price**



#### **Number of New Listings**



### Sales-to-New Listings Ratio



## **Average Days on Market**



## **Average Sales Price to List Price Ratio**





#### **Average/Median Selling Price**



## **Number of New Listings**



## Sales-to-New Listings Ratio



## **Average Days on Market**



## **Average Sales Price to List Price Ratio**





#### Average/Median Selling Price



## **Number of New Listings**



Sales-to-New Listings Ratio



## **Average Days on Market**

## **Average Sales Price to List Price Ratio**

| Detached | Semi-Detached | Att/Row/Twnhouse | Condo Townhouse | Condo Apt | Other | Detached | Semi-Detached | Att/Row/Twnhouse | Condo Townhouse | Condo Apt | Other |
|----------|---------------|------------------|-----------------|-----------|-------|----------|---------------|------------------|-----------------|-----------|-------|



#### **Average/Median Selling Price**



## **Number of New Listings**



Sales-to-New Listings Ratio



## **Average Days on Market**

## **Average Sales Price to List Price Ratio**

| Detached Semi- | i-Detached Att/Row/Twnhouse | Condo Townhouse | Condo Apt | Other | De