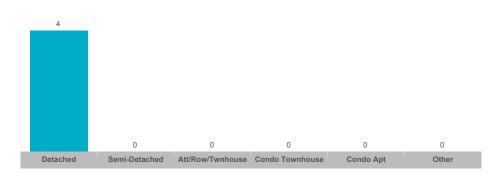

re not reported when the number of transactions is two (2) or less. Statistics are updated on a monthly basis. Quarterly community statistics in this report may not match quarterly sums calculated from past TRREB publications.

#### **Number of Transactions**



#### **Average/Median Selling Price**



## **Number of New Listings**



## Sales-to-New Listings Ratio



## **Average Days on Market**



## **Average Sales Price to List Price Ratio**



The source of all slides is the Toronto Regional Real Estate Board. Some statistics are not reported when the number of transactions is two (2) or less. Statistics are updated on a monthly basis. Quarterly community statistics in this report may not match quarterly sums calculated from past TRREB publications.

#### **Number of Transactions**



#### **Average/Median Selling Price**



## **Number of New Listings**



## Sales-to-New Listings Ratio



## **Average Days on Market**



## **Average Sales Price to List Price Ratio**



The source of all slides is the Toronto Regional Real Estate Board. Some statistics are not reported when the number of transactions is two (2) or less. Statistics are updated on a monthly basis. Quarterly community statistics in this report may not match quarterly sums calculated from past TRREB publications.