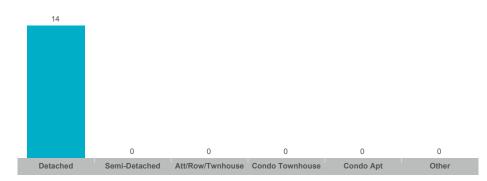

## **Number of New Listings**

## **Asphodel-Norwood**

| Community              | Sales | Dollar Volume | Average Price | Median Price | New Listings | Active Listings | Avg. SP/LP | Avg. DOM |
|------------------------|-------|---------------|---------------|--------------|--------------|-----------------|------------|----------|
| Norwood                | 10    | \$5,339,750   | \$533,975     | \$565,000    | 14           | 8               | 99%        | 22       |
| Rural Asphodel-Norwood | 4     | \$2,325,000   | \$581,250     | \$580,000    | 8            | 6               | 96%        | 38       |