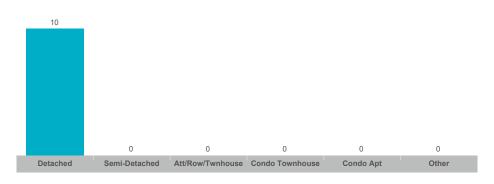

#### **Number of Transactions**

## **Asphodel-Norwood**

| Community              | Sales | Dollar Volume | Average Price | Median Price | New Listings | Active Listings | Avg. SP/LP | Avg. DOM |
|------------------------|-------|---------------|---------------|--------------|--------------|-----------------|------------|----------|
| Norwood                | 10    | \$5,339,750   | \$533,975     | \$565,000    | 14           | 8               | 99%        | 22       |
| Rural Asphodel-Norwood | 4     | \$2,325,000   | \$581,250     | \$580,000    | 8            | 6               | 96%        | 38       |