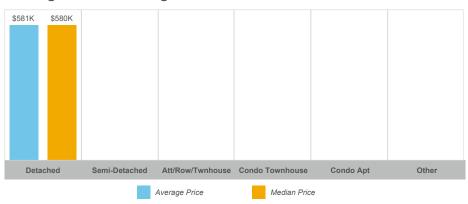

#### **Average/Median Selling Price**

## **Asphodel-Norwood**

| Community              | Sales | Dollar Volume | Average Price | Median Price | New Listings | Active Listings | Avg. SP/LP | Avg. DOM |
|------------------------|-------|---------------|---------------|--------------|--------------|-----------------|------------|----------|
| Norwood                | 10    | \$5,339,750   | \$533,975     | \$565,000    | 14           | 8               | 99%        | 22       |
| Rural Asphodel-Norwood | 4     | \$2,325,000   | \$581,250     | \$580,000    | 8            | 6               | 96%        | 38       |