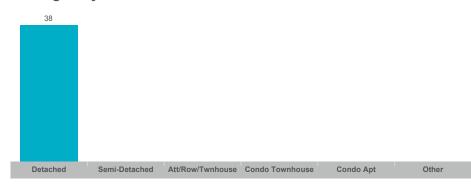

## **Number of New Listings**

## **Asphodel-Norwood**

| Community              | Sales | Dollar Volume | Average Price | Median Price | New Listings | Active Listings | Avg. SP/LP | Avg. DOM |
|------------------------|-------|---------------|---------------|--------------|--------------|-----------------|------------|----------|
| Norwood                | 10    | \$5,339,750   | \$533,975     | \$565,000    | 14           | 8               | 99%        | 22       |
| Rural Asphodel-Norwood | 4     | \$2,325,000   | \$581,250     | \$580,000    | 8            | 6               | 96%        | 38       |