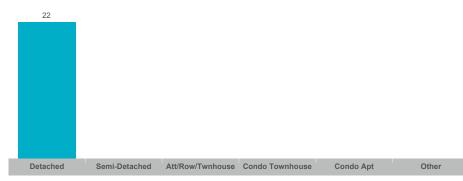

--------|------------|----------|
| Norwood                | 10    | \$5,339,750   | \$533,975     | \$565,000    | 14           | 8               | 99%        | 22       |
| Rural Asphodel-Norwood | 4     | \$2,325,000   | \$581,250     | \$580,000    | 8            | 6               | 96%        | 38       |

The source of all slides is the Toronto Regional Real Estate Board. Some statistics are not reported when the number of transactions is two (2) or less. Statistics are updated on a monthly basis. Quarterly community statistics in this report may not match quarterly sums calculated from past TRREB publications.

#### **Number of Transactions**



#### **Average/Median Selling Price**



## **Number of New Listings**



## Sales-to-New Listings Ratio



## **Average Days on Market**



## **Average Sales Price to List Price Ratio**



The source of all slides is the Toronto Regional Real Estate Board. Some statistics are not reported when the number of transactions is two (2) or less. Statistics are updated on a monthly basis. Quarterly community statistics in this report may not match quarterly sums calculated from past TRREB publications.

#### **Number of Transactions**



#### **Average/Median Selling Price**



## **Number of New Listings**



## Sales-to-New Listings Ratio



## **Average Days on Market**



## **Average Sales Price to List Price Ratio**



The source of all slides is the Toronto Regional Real Estate Board. Some statistics are not reported when the number of transactions is two (2) or less. Statistics are updated on a monthly basis. Quarterly com