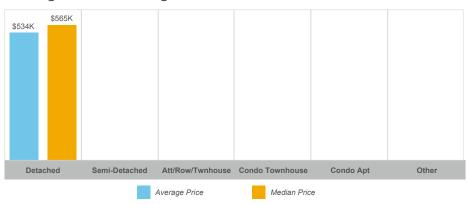

#### **Average/Median Selling Price**

## **Asphodel-Norwood**

| Community              | Sales | Dollar Volume | Average Price | Median Price | New Listings | Active Listings | Avg. SP/LP | Avg. DOM |
|------------------------|-------|---------------|---------------|--------------|--------------|-----------------|------------|----------|
| Norwood                | 10    | \$5,339,750   | \$533,975     | \$565,000    | 14           | 8               | 99%        | 22       |
| Rural Asphodel-Norwood | 4     | \$2,325,000   | \$581,250     | \$580,000    | 8            | 6               | 96%        | 38       |