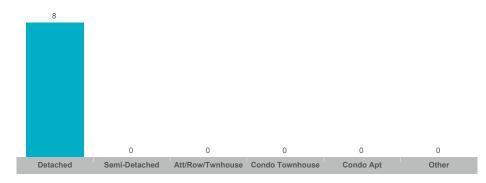

#### **Number of Transactions**

## **Asphodel-Norwood**

| Community              | Sales | Dollar Volume | Average Price | Median Price | New Listings | Active Listings | Avg. SP/LP | Avg. DOM |
|------------------------|-------|---------------|---------------|--------------|--------------|-----------------|------------|----------|
| Norwood                | 10    | \$5,339,750   | \$533,975     | \$565,000    | 14           | 8               | 99%        | 22       |
| Rural Asphodel-Norwood | 4     | \$2,325,000   | \$581,250     | \$580,000    | 8            | 6               | 96%        | 38       |