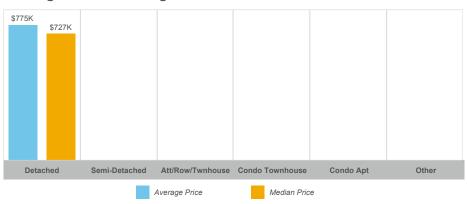

#### **Average/Median Selling Price**

# **Brock**

| Community   | Sales | Dollar Volume | Average Price | Median Price | New Listings | Active Listings | Avg. SP/LP | Avg. DOM |
|-------------|-------|---------------|---------------|--------------|--------------|-----------------|------------|----------|
| Beaverton   | 19    | \$12,345,500  | \$649,763     | \$630,000    | 39           | 25              | 97%        | 31       |
| Cannington  | 11    | \$8,525,000   | \$775,000     | \$727,000    | 15           | 5               | 97%        | 47       |
| Rural Brock | 5     | \$4,775,000   | \$955,000     | \$900,000    | 10           | 12              | 97%        | 64       |
| Sunderland  | 7     | \$5,420,000   | \$774,286     | \$670,000    | 7            | 2               | 97%        | 54       |