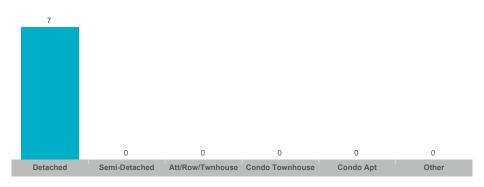

5,000   | \$955,000     | \$900,000    | 10           | 12              | 97%        | 64       |
| Sunderland  | 7     | \$5,420,000   | \$774,286     | \$670,000    | 7            | 2               | 97%        | 54       |



#### **Average/Median Selling Price**



## **Number of New Listings**



# Sales-to-New Listings Ratio



# **Average Days on Market**



# **Average Sales Price to List Price Ratio**





#### **Average/Median Selling Price**



## **Number of New Listings**



## Sales-to-New Listings Ratio



# **Average Days on Market**



# **Average Sales Price to List Price Ratio**





#### **Average/Median Selling Price**



#### **Number of New Listings**



# Sales-to-New Listings Ratio



# **Average Days on Market**



# **Average Sales Price to List Price Ratio**





#### **Average/Median Selling Price**



## **Number of New Listings**



## Sales-to-New Listings Ratio



# **Average Days on Market**



# **Average Sales Price to List Price Ratio**