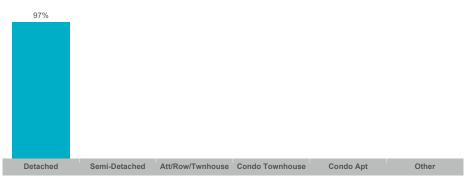

775,000   | \$955,000     | \$900,000    | 10           | 12              | 97%        | 64       |
| Sunderland  | 7     | \$5,420,000   | \$774,286     | \$670,000    | 7            | 2               | 97%        | 54       |



#### **Average/Median Selling Price**



## **Number of New Listings**



# Sales-to-New Listings Ratio



# **Average Days on Market**



# **Average Sales Price to List Price Ratio**





#### **Average/Median Selling Price**



## **Number of New Listings**



## Sales-to-New Listings Ratio



# **Average Days on Market**



# **Average Sales Price to List Price Ratio**





#### **Average/Median Selling Price**



#### **Number of New Listings**



# Sales-to-New Listings Ratio



# **Average Days on Market**



# **Average Sales Price to List Price Ratio**





#### **Average/Median Selling Price**



## **Number of New Listings**



## Sales-to-New Listings Ratio



# **Average Days on Market**



# **Average Sales Price to List Price Ratio**