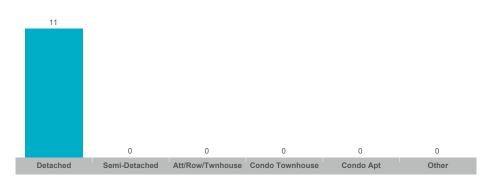

-------|---------------|--------------|--------------|-----------------|------------|----------|
| Beaverton   | 19    | \$12,345,500  | \$649,763     | \$630,000    | 39           | 25              | 97%        | 31       |
| Cannington  | 11    | \$8,525,000   | \$775,000     | \$727,000    | 15           | 5               | 97%        | 47       |
| Rural Brock | 5     | \$4,775,000   | \$955,000     | \$900,000    | 10           | 12              | 97%        | 64       |
| Sunderland  | 7     | \$5,420,000   | \$774,286     | \$670,000    | 7            | 2               | 97%        | 54       |



#### **Average/Median Selling Price**



## **Number of New Listings**



# Sales-to-New Listings Ratio



# **Average Days on Market**



# **Average Sales Price to List Price Ratio**





#### **Average/Median Selling Price**



## **Number of New Listings**



## Sales-to-New Listings Ratio



# **Average Days on Market**



# **Average Sales Price to List Price Ratio**





#### **Average/Median Selling Price**



#### **Number of New Listings**



# Sales-to-New Listings Ratio



# **Average Days on Market**



# **Average Sales Price to List Price Ratio**





#### **Average/Median Selling Price**



## **Number of New Listings**



## Sales-to-New Listings Ratio



# **Average Days on Market**



# **Average Sales Price to List Price Ratio**