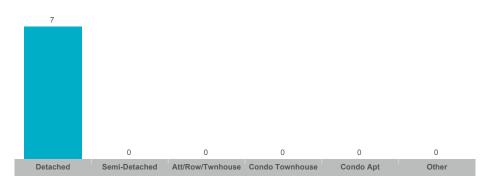

## **Number of New Listings**

# **Brock**

| Community   | Sales | Dollar Volume | Average Price | Median Price | New Listings | Active Listings | Avg. SP/LP | Avg. DOM |
|-------------|-------|---------------|---------------|--------------|--------------|-----------------|------------|----------|
| Beaverton   | 19    | \$12,345,500  | \$649,763     | \$630,000    | 39           | 25              | 97%        | 31       |
| Cannington  | 11    | \$8,525,000   | \$775,000     | \$727,000    | 15           | 5               | 97%        | 47       |
| Rural Brock | 5     | \$4,775,000   | \$955,000     | \$900,000    | 10           | 12              | 97%        | 64       |
| Sunderland  | 7     | \$5,420,000   | \$774,286     | \$670,000    | 7            | 2               | 97%        | 54       |