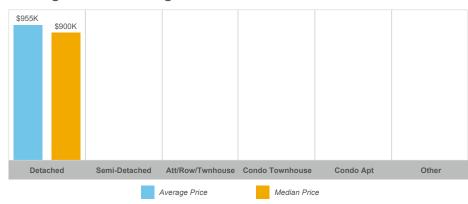

#### **Average/Median Selling Price**

# **Brock**

| Community   | Sales | Dollar Volume | Average Price | Median Price | New Listings | Active Listings | Avg. SP/LP | Avg. DOM |
|-------------|-------|---------------|---------------|--------------|--------------|-----------------|------------|----------|
| Beaverton   | 19    | \$12,345,500  | \$649,763     | \$630,000    | 39           | 25              | 97%        | 31       |
| Cannington  | 11    | \$8,525,000   | \$775,000     | \$727,000    | 15           | 5               | 97%        | 47       |
| Rural Brock | 5     | \$4,775,000   | \$955,000     | \$900,000    | 10           | 12              | 97%        | 64       |
| Sunderland  | 7     | \$5,420,000   | \$774,286     | \$670,000    | 7            | 2               | 97%        | 54       |