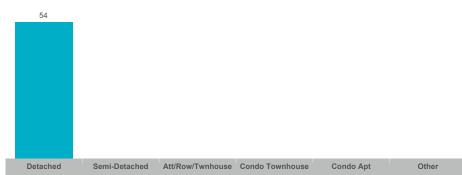

# **Average Days on Market**

# **Brock**

| Community   | Sales | Dollar Volume | Average Price | Median Price | New Listings | Active Listings | Avg. SP/LP | Avg. DOM |
|-------------|-------|---------------|---------------|--------------|--------------|-----------------|------------|----------|
| Beaverton   | 19    | \$12,345,500  | \$649,763     | \$630,000    | 39           | 25              | 97%        | 31       |
| Cannington  | 11    | \$8,525,000   | \$775,000     | \$727,000    | 15           | 5               | 97%        | 47       |
| Rural Brock | 5     | \$4,775,000   | \$955,000     | \$900,000    | 10           | 12              | 97%        | 64       |
| Sunderland  | 7     | \$5,420,000   | \$774,286     | \$670,000    | 7            | 2               | 97%        | 54       |