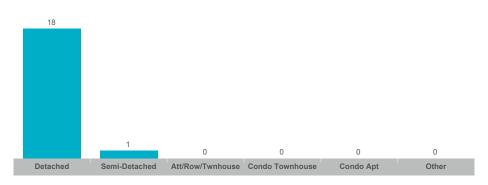

## **SUMMARY OF EXISTING HOME TRANSACTIONS**

# All Home Types 2024 Q4

# **Brock**

| Community   | Sales | Dollar Volume | Average Price | Median Price | New Listings | Active Listings | Avg. SP/LP | Avg. DOM |
|-------------|-------|---------------|---------------|--------------|--------------|-----------------|------------|----------|
| Beaverton   | 19    | \$12,345,500  | \$649,763     | \$630,000    | 39           | 25              | 97%        | 31       |
| Cannington  | 11    | \$8,525,000   | \$775,000     | \$727,000    | 15           | 5               | 97%        | 47       |
| Rural Brock | 5     | \$4,775,000   | \$955,000     | \$900,000    | 10           | 12              | 97%        | 64       |
| Sunderland  | 7     | \$5,420,000   | \$774,286     | \$670,000    | 7            | 2               | 97%        | 54       |