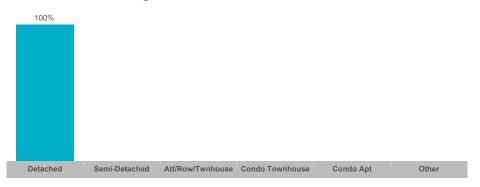

nd  | 7     | \$5,420,000   | \$774,286     | \$670,000    | 7            | 2               | 97%        | 54       |



#### **Average/Median Selling Price**



## **Number of New Listings**



# Sales-to-New Listings Ratio



# **Average Days on Market**



# **Average Sales Price to List Price Ratio**





#### **Average/Median Selling Price**



## **Number of New Listings**



## Sales-to-New Listings Ratio



# **Average Days on Market**



# **Average Sales Price to List Price Ratio**





#### **Average/Median Selling Price**



#### **Number of New Listings**



# Sales-to-New Listings Ratio



# **Average Days on Market**



# **Average Sales Price to List Price Ratio**





#### **Average/Median Selling Price**



## **Number of New Listings**



## Sales-to-New Listings Ratio



# **Average Days on Market**



# **Average Sales Price to List Price Ratio**