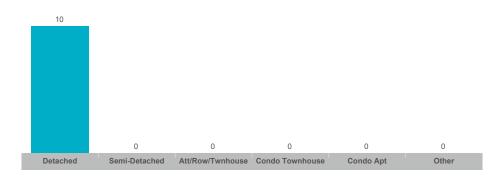

775,000     | \$727,000    | 15           | 5               | 97%        | 47       |
| Rural Brock | 5     | \$4,775,000   | \$955,000     | \$900,000    | 10           | 12              | 97%        | 64       |
| Sunderland  | 7     | \$5,420,000   | \$774,286     | \$670,000    | 7            | 2               | 97%        | 54       |



#### **Average/Median Selling Price**



## **Number of New Listings**



# Sales-to-New Listings Ratio



# **Average Days on Market**



# **Average Sales Price to List Price Ratio**





#### **Average/Median Selling Price**



## **Number of New Listings**



## Sales-to-New Listings Ratio



# **Average Days on Market**



# **Average Sales Price to List Price Ratio**





#### **Average/Median Selling Price**



#### **Number of New Listings**



# Sales-to-New Listings Ratio



# **Average Days on Market**



# **Average Sales Price to List Price Ratio**





#### **Average/Median Selling Price**



## **Number of New Listings**



## Sales-to-New Listings Ratio



# **Average Days on Market**



# **Average Sales Price to List Price Ratio**