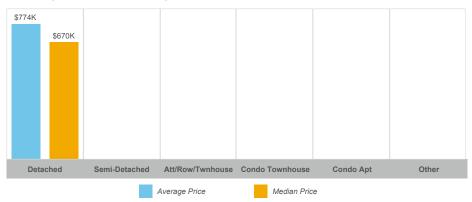

#### **Average/Median Selling Price**

# **Brock**

| Community   | Sales | Dollar Volume | Average Price | Median Price | New Listings | Active Listings | Avg. SP/LP | Avg. DOM |
|-------------|-------|---------------|---------------|--------------|--------------|-----------------|------------|----------|
| Beaverton   | 19    | \$12,345,500  | \$649,763     | \$630,000    | 39           | 25              | 97%        | 31       |
| Cannington  | 11    | \$8,525,000   | \$775,000     | \$727,000    | 15           | 5               | 97%        | 47       |
| Rural Brock | 5     | \$4,775,000   | \$955,000     | \$900,000    | 10           | 12              | 97%        | 64       |
| Sunderland  | 7     | \$5,420,000   | \$774,286     | \$670,000    | 7            | 2               | 97%        | 54       |