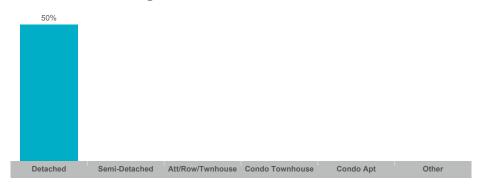

| 5               | 97%        | 47       |
| Rural Brock | 5     | \$4,775,000   | \$955,000     | \$900,000    | 10           | 12              | 97%        | 64       |
| Sunderland  | 7     | \$5,420,000   | \$774,286     | \$670,000    | 7            | 2               | 97%        | 54       |



#### **Average/Median Selling Price**



## **Number of New Listings**



# Sales-to-New Listings Ratio



# **Average Days on Market**



# **Average Sales Price to List Price Ratio**





#### **Average/Median Selling Price**



## **Number of New Listings**



## Sales-to-New Listings Ratio



# **Average Days on Market**



# **Average Sales Price to List Price Ratio**





#### **Average/Median Selling Price**



#### **Number of New Listings**



# Sales-to-New Listings Ratio



# **Average Days on Market**



# **Average Sales Price to List Price Ratio**





#### **Average/Median Selling Price**



## **Number of New Listings**



## Sales-to-New Listings Ratio



# **Average Days on Market**



# **Average Sales Price to List Price Ratio**