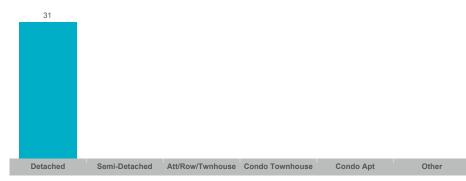

SP/LP | Avg. DOM |
|-------------|-------|---------------|---------------|--------------|--------------|-----------------|------------|----------|
| Beaverton   | 19    | \$12,345,500  | \$649,763     | \$630,000    | 39           | 25              | 97%        | 31       |
| Cannington  | 11    | \$8,525,000   | \$775,000     | \$727,000    | 15           | 5               | 97%        | 47       |
| Rural Brock | 5     | \$4,775,000   | \$955,000     | \$900,000    | 10           | 12              | 97%        | 64       |
| Sunderland  | 7     | \$5,420,000   | \$774,286     | \$670,000    | 7            | 2               | 97%        | 54       |



#### **Average/Median Selling Price**



## **Number of New Listings**



# Sales-to-New Listings Ratio



# **Average Days on Market**



# **Average Sales Price to List Price Ratio**





#### **Average/Median Selling Price**



## **Number of New Listings**



## Sales-to-New Listings Ratio



# **Average Days on Market**



# **Average Sales Price to List Price Ratio**





#### **Average/Median Selling Price**



#### **Number of New Listings**



# Sales-to-New Listings Ratio



# **Average Days on Market**



# **Average Sales Price to List Price Ratio**





#### **Average/Median Selling Price**



## **Number of New Listings**



## Sales-to-New Listings Ratio



# **Average Days on Market**



# **Average Sales Price to List Price Ratio**