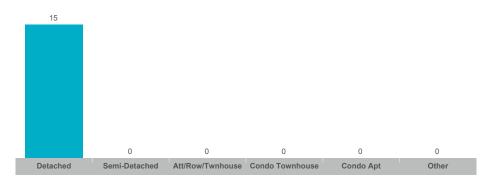

----------|----------|
| Beaverton   | 19    | \$12,345,500  | \$649,763     | \$630,000    | 39           | 25              | 97%        | 31       |
| Cannington  | 11    | \$8,525,000   | \$775,000     | \$727,000    | 15           | 5               | 97%        | 47       |
| Rural Brock | 5     | \$4,775,000   | \$955,000     | \$900,000    | 10           | 12              | 97%        | 64       |
| Sunderland  | 7     | \$5,420,000   | \$774,286     | \$670,000    | 7            | 2               | 97%        | 54       |



#### **Average/Median Selling Price**



## **Number of New Listings**



# Sales-to-New Listings Ratio



# **Average Days on Market**



# **Average Sales Price to List Price Ratio**





#### **Average/Median Selling Price**



## **Number of New Listings**



## Sales-to-New Listings Ratio



# **Average Days on Market**



# **Average Sales Price to List Price Ratio**





#### **Average/Median Selling Price**



#### **Number of New Listings**



# Sales-to-New Listings Ratio



# **Average Days on Market**



# **Average Sales Price to List Price Ratio**





#### **Average/Median Selling Price**



## **Number of New Listings**



## Sales-to-New Listings Ratio



# **Average Days on Market**



# **Average Sales Price to List Price Ratio**