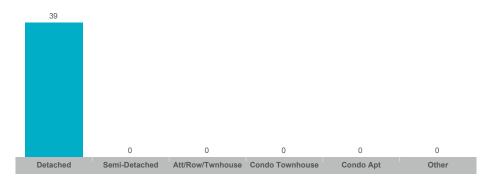

## **Number of New Listings**

# **Brock**

| Community   | Sales | Dollar Volume | Average Price | Median Price | New Listings | Active Listings | Avg. SP/LP | Avg. DOM |
|-------------|-------|---------------|---------------|--------------|--------------|-----------------|------------|----------|
| Beaverton   | 19    | \$12,345,500  | \$649,763     | \$630,000    | 39           | 25              | 97%        | 31       |
| Cannington  | 11    | \$8,525,000   | \$775,000     | \$727,000    | 15           | 5               | 97%        | 47       |
| Rural Brock | 5     | \$4,775,000   | \$955,000     | \$900,000    | 10           | 12              | 97%        | 64       |
| Sunderland  | 7     | \$5,420,000   | \$774,286     | \$670,000    | 7            | 2               | 97%        | 54       |