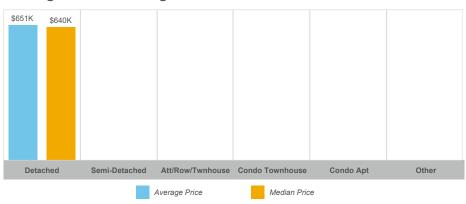

#### **Average/Median Selling Price**

# **Brock**

| Community   | Sales | Dollar Volume | Average Price | Median Price | New Listings | Active Listings | Avg. SP/LP | Avg. DOM |
|-------------|-------|---------------|---------------|--------------|--------------|-----------------|------------|----------|
| Beaverton   | 19    | \$12,345,500  | \$649,763     | \$630,000    | 39           | 25              | 97%        | 31       |
| Cannington  | 11    | \$8,525,000   | \$775,000     | \$727,000    | 15           | 5               | 97%        | 47       |
| Rural Brock | 5     | \$4,775,000   | \$955,000     | \$900,000    | 10           | 12              | 97%        | 64       |
| Sunderland  | 7     | \$5,420,000   | \$774,286     | \$670,000    | 7            | 2               | 97%        | 54       |