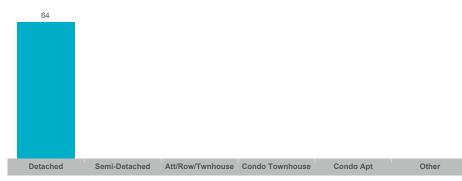

----------|------------|----------|
| Millbrook            | 8     | \$6,905,500   | \$863,188     | \$890,000    | 20           | 10              | 97%        | 64       |
| Rural Cavan Monaghan | 15    | \$14,737,000  | \$982,467     | \$910,000    | 27           | 22              | 100%       | 41       |

The source of all slides is the Toronto Regional Real Estate Board. Some statistics are not reported when the number of transactions is two (2) or less. Statistics are updated on a monthly basis. Quarterly community statistics in this report may not match quarterly sums calculated from past TRREB publications.

#### **Number of Transactions**



#### **Average/Median Selling Price**



#### **Number of New Listings**



## Sales-to-New Listings Ratio



## **Average Days on Market**



## **Average Sales Price to List Price Ratio**



The source of all slides is the Toronto Regional Real Estate Board. Some statistics are not reported when the number of transactions is two (2) or less. Statistics are updated on a monthly basis. Quarterly community statistics in this report may not match quarterly sums calculated from past TRREB publications.

#### **Number of Transactions**



#### **Average/Median Selling Price**



### **Number of New Listings**



## Sales-to-New Listings Ratio



## **Average Days on Market**



#### **Average Sales Price to List Price Ratio**



The source of all slides is the Toronto Regional Real Estate Board. Some statistics are not reported when the number of transactions is two (2) or less. Statistics are updated on a monthly basis. Quarterly