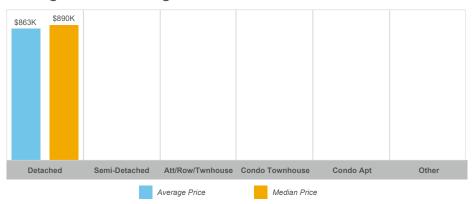

#### **Average/Median Selling Price**

# **Cavan Monaghan**

| Community            | Sales | Dollar Volume | Average Price | Median Price | New Listings | Active Listings | Avg. SP/LP | Avg. DOM |
|----------------------|-------|---------------|---------------|--------------|--------------|-----------------|------------|----------|
| Millbrook            | 8     | \$6,905,500   | \$863,188     | \$890,000    | 20           | 10              | 97%        | 64       |
| Rural Cavan Monaghan | 15    | \$14,737,000  | \$982,467     | \$910,000    | 27           | 22              | 100%       | 41       |