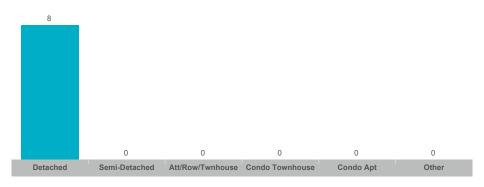

#### **Number of Transactions**

# **Cavan Monaghan**

| Community            | Sales | Dollar Volume | Average Price | Median Price | New Listings | Active Listings | Avg. SP/LP | Avg. DOM |
|----------------------|-------|---------------|---------------|--------------|--------------|-----------------|------------|----------|
| Millbrook            | 8     | \$6,905,500   | \$863,188     | \$890,000    | 20           | 10              | 97%        | 64       |
| Rural Cavan Monaghan | 15    | \$14,737,000  | \$982,467     | \$910,000    | 27           | 22              | 100%       | 41       |