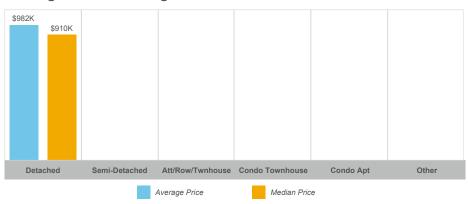

ions is two (2) or less. Statistics are updated on a monthly basis. Quarterly community statistics in this report may not match quarterly sums calculated from past TRREB publications.

#### **Number of Transactions**



#### **Average/Median Selling Price**



#### **Number of New Listings**



## Sales-to-New Listings Ratio



## **Average Days on Market**



## **Average Sales Price to List Price Ratio**



The source of all slides is the Toronto Regional Real Estate Board. Some statistics are not reported when the number of transactions is two (2) or less. Statistics are updated on a monthly basis. Quarterly community statistics in this report may not match quarterly sums calculated from past TRREB publications.

#### **Number of Transactions**



#### **Average/Median Selling Price**



### **Number of New Listings**



## Sales-to-New Listings Ratio



## **Average Days on Market**



#### **Average Sales Price to List Price Ratio**



The source of all slides is the Toronto Regional Real Estate Board. Some statistics are not reported when the number of transactions is two (2) or less. Statistics are updated on a monthly basis. Quarterly community statistics in this report may not match quarterly sums calculated from past TRREB publications.