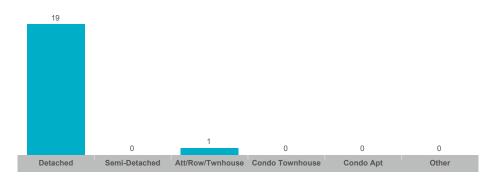

#### **Number of Transactions**

# **Cavan Monaghan**

| Community            | Sales | Dollar Volume | Average Price | Median Price | New Listings | Active Listings | Avg. SP/LP | Avg. DOM |
|----------------------|-------|---------------|---------------|--------------|--------------|-----------------|------------|----------|
| Millbrook            | 8     | \$6,905,500   | \$863,188     | \$890,000    | 20           | 10              | 97%        | 64       |
| Rural Cavan Monaghan | 15    | \$14,737,000  | \$982,467     | \$910,000    | 27           | 22              | 100%       | 41       |