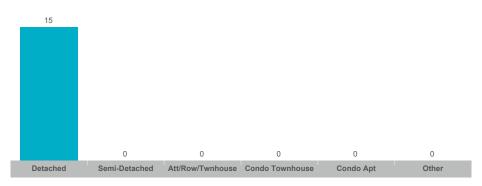

not reported when the number of transactions is two (2) or less. Statistics are updated on a monthly basis. Quarterly community statistics in this report may not match quarterly sums calculated from past TRREB publications.

#### **Number of Transactions**



#### **Average/Median Selling Price**



#### **Number of New Listings**



## Sales-to-New Listings Ratio



## **Average Days on Market**



## **Average Sales Price to List Price Ratio**



The source of all slides is the Toronto Regional Real Estate Board. Some statistics are not reported when the number of transactions is two (2) or less. Statistics are updated on a monthly basis. Quarterly community statistics in this report may not match quarterly sums calculated from past TRREB publications.

#### **Number of Transactions**



#### **Average/Median Selling Price**



### **Number of New Listings**



## Sales-to-New Listings Ratio



## **Average Days on Market**



#### **Average Sales Price to List Price Ratio**



The source of all slides is the Toronto Regional Real Estate Board. Some statistics are not reported when the number of transactions is two (2) or less. Statistics are updated on a monthly basis. Quarterly community statistics in this report may not match quarterly sums calculated from past TRREB publications.