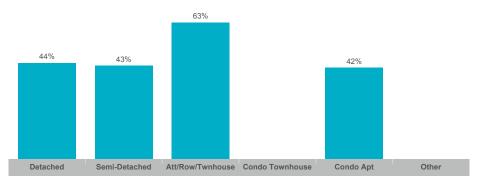

| 97%        | 32       |
| Fergus                  | 47    | \$36,408,543  | \$774,650     | \$730,000    | 107          | 59              | 98%        | 32       |
| Rural Centre Wellington | 9     | \$13,741,000  | \$1,526,778   | \$1,080,000  | 15           | 17              | 94%        | 60       |



#### Average/Median Selling Price



## **Number of New Listings**



## Sales-to-New Listings Ratio



## **Average Days on Market**



## **Average Sales Price to List Price Ratio**





#### Average/Median Selling Price



#### **Number of New Listings**



### Sales-to-New Listings Ratio



## **Average Days on Market**



### **Average Sales Price to List Price Ratio**





#### **Average/Median Selling Price**



#### **Number of New Listings**



## Sales-to-New Listings Ratio



# **Average Days on Market**



## **Average Sales Price to List Price Ratio**





#### **Average/Median Selling Price**



#### **Number of New Listings**



### Sales-to-New Listings Ratio



# **Average Days on Market**



### **Average Sales Price to List Price Ratio**