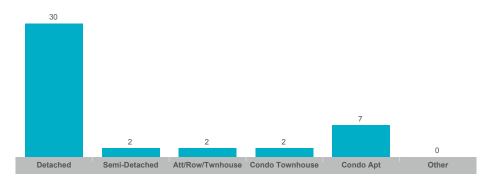

| 3     | \$3,320,000   | \$1,106,667   | \$1,150,000  | 3            | 2               | 97%        | 38       |
| Elora/Salem             | 13    | \$13,162,500  | \$1,012,500   | \$875,000    | 43           | 30              | 97%        | 32       |
| Fergus                  | 47    | \$36,408,543  | \$774,650     | \$730,000    | 107          | 59              | 98%        | 32       |
| Rural Centre Wellington | 9     | \$13,741,000  | \$1,526,778   | \$1,080,000  | 15           | 17              | 94%        | 60       |



#### Average/Median Selling Price



## **Number of New Listings**



## Sales-to-New Listings Ratio



## **Average Days on Market**



## **Average Sales Price to List Price Ratio**





#### Average/Median Selling Price



#### **Number of New Listings**



### Sales-to-New Listings Ratio



## **Average Days on Market**



### **Average Sales Price to List Price Ratio**





#### **Average/Median Selling Price**



#### **Number of New Listings**



## Sales-to-New Listings Ratio



# **Average Days on Market**



## **Average Sales Price to List Price Ratio**





#### **Average/Median Selling Price**



#### **Number of New Listings**



### Sales-to-New Listings Ratio



# **Average Days on Market**



### **Average Sales Price to List Price Ratio**