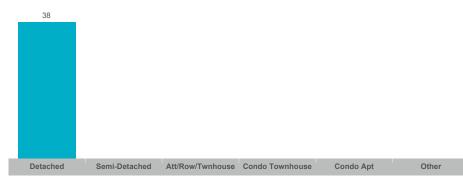

------------|---------------|--------------|--------------|-----------------|------------|----------|
| Belwood                 | 3     | \$3,320,000   | \$1,106,667   | \$1,150,000  | 3            | 2               | 97%        | 38       |
| Elora/Salem             | 13    | \$13,162,500  | \$1,012,500   | \$875,000    | 43           | 30              | 97%        | 32       |
| Fergus                  | 47    | \$36,408,543  | \$774,650     | \$730,000    | 107          | 59              | 98%        | 32       |
| Rural Centre Wellington | 9     | \$13,741,000  | \$1,526,778   | \$1,080,000  | 15           | 17              | 94%        | 60       |



#### Average/Median Selling Price



## **Number of New Listings**



## Sales-to-New Listings Ratio



## **Average Days on Market**



## **Average Sales Price to List Price Ratio**





#### Average/Median Selling Price



#### **Number of New Listings**



### Sales-to-New Listings Ratio



## **Average Days on Market**



### **Average Sales Price to List Price Ratio**





#### **Average/Median Selling Price**



#### **Number of New Listings**



## Sales-to-New Listings Ratio



# **Average Days on Market**



## **Average Sales Price to List Price Ratio**





#### **Average/Median Selling Price**



#### **Number of New Listings**



### Sales-to-New Listings Ratio



# **Average Days on Market**



### **Average Sales Price to List Price Ratio**