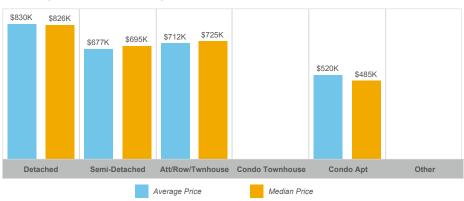

,500  | \$1,012,500   | \$875,000    | 43           | 30              | 97%        | 32       |
| Fergus                  | 47    | \$36,408,543  | \$774,650     | \$730,000    | 107          | 59              | 98%        | 32       |
| Rural Centre Wellington | 9     | \$13,741,000  | \$1,526,778   | \$1,080,000  | 15           | 17              | 94%        | 60       |



#### Average/Median Selling Price



## **Number of New Listings**



## Sales-to-New Listings Ratio



## **Average Days on Market**



## **Average Sales Price to List Price Ratio**





#### Average/Median Selling Price



#### **Number of New Listings**



### Sales-to-New Listings Ratio



## **Average Days on Market**



### **Average Sales Price to List Price Ratio**





#### **Average/Median Selling Price**



#### **Number of New Listings**



## Sales-to-New Listings Ratio



# **Average Days on Market**



## **Average Sales Price to List Price Ratio**





#### **Average/Median Selling Price**



#### **Number of New Listings**



### Sales-to-New Listings Ratio



# **Average Days on Market**



### **Average Sales Price to List Price Ratio**