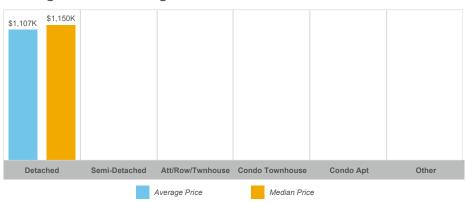

# **Centre Wellington**

| Community               | Sales | Dollar Volume | Average Price | Median Price | New Listings | Active Listings | Avg. SP/LP | Avg. DOM |
|-------------------------|-------|---------------|---------------|--------------|--------------|-----------------|------------|----------|
| Belwood                 | 3     | \$3,320,000   | \$1,106,667   | \$1,150,000  | 3            | 2               | 97%        | 38       |
| Elora/Salem             | 13    | \$13,162,500  | \$1,012,500   | \$875,000    | 43           | 30              | 97%        | 32       |
| Fergus                  | 47    | \$36,408,543  | \$774,650     | \$730,000    | 107          | 59              | 98%        | 32       |
| Rural Centre Wellington | 9     | \$13,741,000  | \$1,526,778   | \$1,080,000  | 15           | 17              | 94%        | 60       |