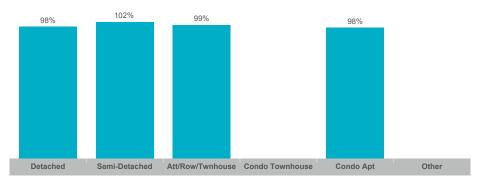

74,650     | \$730,000    | 107          | 59              | 98%        | 32       |
| Rural Centre Wellington | 9     | \$13,741,000  | \$1,526,778   | \$1,080,000  | 15           | 17              | 94%        | 60       |



#### Average/Median Selling Price



## **Number of New Listings**



## Sales-to-New Listings Ratio



## **Average Days on Market**



## **Average Sales Price to List Price Ratio**





#### Average/Median Selling Price



#### **Number of New Listings**



### Sales-to-New Listings Ratio



## **Average Days on Market**



### **Average Sales Price to List Price Ratio**





#### **Average/Median Selling Price**



#### **Number of New Listings**



## Sales-to-New Listings Ratio



# **Average Days on Market**



## **Average Sales Price to List Price Ratio**





#### **Average/Median Selling Price**



#### **Number of New Listings**



### Sales-to-New Listings Ratio



# **Average Days on Market**



### **Average Sales Price to List Price Ratio**