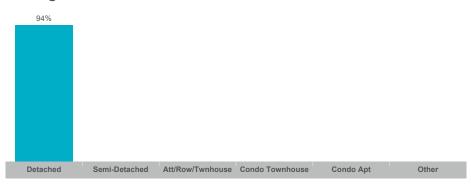

| 94%        | 60       |



#### Average/Median Selling Price



## **Number of New Listings**



## Sales-to-New Listings Ratio



## **Average Days on Market**



## **Average Sales Price to List Price Ratio**





#### Average/Median Selling Price



#### **Number of New Listings**



### Sales-to-New Listings Ratio



## **Average Days on Market**



### **Average Sales Price to List Price Ratio**





#### **Average/Median Selling Price**



#### **Number of New Listings**



## Sales-to-New Listings Ratio



# **Average Days on Market**



## **Average Sales Price to List Price Ratio**





#### **Average/Median Selling Price**



#### **Number of New Listings**



### Sales-to-New Listings Ratio



# **Average Days on Market**



### **Average Sales Price to List Price Ratio**