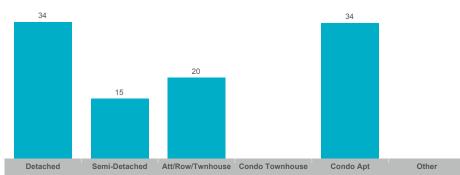

gus                  | 47    | \$36,408,543  | \$774,650     | \$730,000    | 107          | 59              | 98%        | 32       |
| Rural Centre Wellington | 9     | \$13,741,000  | \$1,526,778   | \$1,080,000  | 15           | 17              | 94%        | 60       |



#### Average/Median Selling Price



## **Number of New Listings**



## Sales-to-New Listings Ratio



## **Average Days on Market**



## **Average Sales Price to List Price Ratio**





#### Average/Median Selling Price



#### **Number of New Listings**



### Sales-to-New Listings Ratio



## **Average Days on Market**



### **Average Sales Price to List Price Ratio**





#### **Average/Median Selling Price**



#### **Number of New Listings**



## Sales-to-New Listings Ratio



# **Average Days on Market**



## **Average Sales Price to List Price Ratio**





#### **Average/Median Selling Price**



#### **Number of New Listings**



### Sales-to-New Listings Ratio



# **Average Days on Market**



### **Average Sales Price to List Price Ratio**