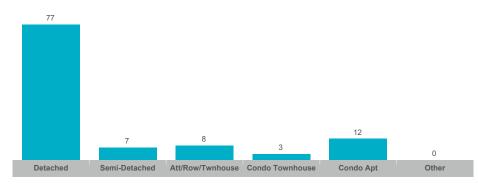

| 43           | 30              | 97%        | 32       |
| Fergus                  | 47    | \$36,408,543  | \$774,650     | \$730,000    | 107          | 59              | 98%        | 32       |
| Rural Centre Wellington | 9     | \$13,741,000  | \$1,526,778   | \$1,080,000  | 15           | 17              | 94%        | 60       |



#### Average/Median Selling Price



## **Number of New Listings**



## Sales-to-New Listings Ratio



## **Average Days on Market**



## **Average Sales Price to List Price Ratio**





#### Average/Median Selling Price



#### **Number of New Listings**



### Sales-to-New Listings Ratio



## **Average Days on Market**



### **Average Sales Price to List Price Ratio**





#### **Average/Median Selling Price**



#### **Number of New Listings**



## Sales-to-New Listings Ratio



# **Average Days on Market**



## **Average Sales Price to List Price Ratio**





#### **Average/Median Selling Price**



#### **Number of New Listings**



### Sales-to-New Listings Ratio



# **Average Days on Market**



### **Average Sales Price to List Price Ratio**