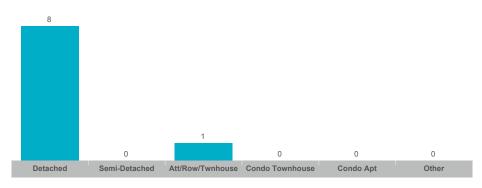

,650     | \$730,000    | 107          | 59              | 98%        | 32       |
| Rural Centre Wellington | 9     | \$13,741,000  | \$1,526,778   | \$1,080,000  | 15           | 17              | 94%        | 60       |



#### Average/Median Selling Price



## **Number of New Listings**



## Sales-to-New Listings Ratio



## **Average Days on Market**



## **Average Sales Price to List Price Ratio**





#### Average/Median Selling Price



#### **Number of New Listings**



### Sales-to-New Listings Ratio



## **Average Days on Market**



### **Average Sales Price to List Price Ratio**





#### **Average/Median Selling Price**



#### **Number of New Listings**



## Sales-to-New Listings Ratio



# **Average Days on Market**



## **Average Sales Price to List Price Ratio**





#### **Average/Median Selling Price**



#### **Number of New Listings**



### Sales-to-New Listings Ratio



# **Average Days on Market**



### **Average Sales Price to List Price Ratio**