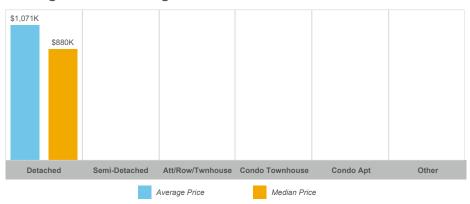

|----------|
| Belwood                 | 3     | \$3,320,000   | \$1,106,667   | \$1,150,000  | 3            | 2               | 97%        | 38       |
| Elora/Salem             | 13    | \$13,162,500  | \$1,012,500   | \$875,000    | 43           | 30              | 97%        | 32       |
| Fergus                  | 47    | \$36,408,543  | \$774,650     | \$730,000    | 107          | 59              | 98%        | 32       |
| Rural Centre Wellington | 9     | \$13,741,000  | \$1,526,778   | \$1,080,000  | 15           | 17              | 94%        | 60       |



#### Average/Median Selling Price



## **Number of New Listings**



## Sales-to-New Listings Ratio



## **Average Days on Market**



## **Average Sales Price to List Price Ratio**





#### Average/Median Selling Price



#### **Number of New Listings**



### Sales-to-New Listings Ratio



## **Average Days on Market**



### **Average Sales Price to List Price Ratio**





#### **Average/Median Selling Price**



#### **Number of New Listings**



## Sales-to-New Listings Ratio



# **Average Days on Market**



## **Average Sales Price to List Price Ratio**





#### **Average/Median Selling Price**



#### **Number of New Listings**



### Sales-to-New Listings Ratio



# **Average Days on Market**



### **Average Sales Price to List Price Ratio**