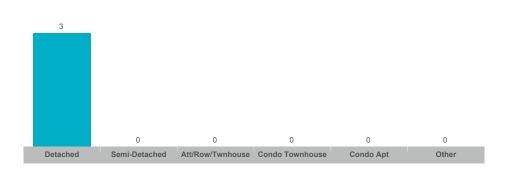

# **Centre Wellington**

| Community               | Sales | Dollar Volume | Average Price | Median Price | New Listings | Active Listings | Avg. SP/LP | Avg. DOM |
|-------------------------|-------|---------------|---------------|--------------|--------------|-----------------|------------|----------|
| Belwood                 | 3     | \$3,320,000   | \$1,106,667   | \$1,150,000  | 3            | 2               | 97%        | 38       |
| Elora/Salem             | 13    | \$13,162,500  | \$1,012,500   | \$875,000    | 43           | 30              | 97%        | 32       |
| Fergus                  | 47    | \$36,408,543  | \$774,650     | \$730,000    | 107          | 59              | 98%        | 32       |
| Rural Centre Wellington | 9     | \$13,741,000  | \$1,526,778   | \$1,080,000  | 15           | 17              | 94%        | 60       |