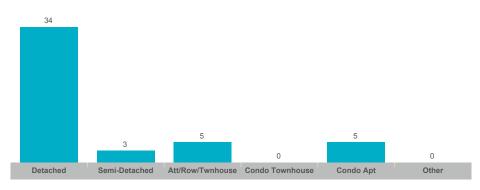

lora/Salem             | 13    | \$13,162,500  | \$1,012,500   | \$875,000    | 43           | 30              | 97%        | 32       |
| Fergus                  | 47    | \$36,408,543  | \$774,650     | \$730,000    | 107          | 59              | 98%        | 32       |
| Rural Centre Wellington | 9     | \$13,741,000  | \$1,526,778   | \$1,080,000  | 15           | 17              | 94%        | 60       |



#### Average/Median Selling Price



## **Number of New Listings**



## Sales-to-New Listings Ratio



## **Average Days on Market**



## **Average Sales Price to List Price Ratio**





#### Average/Median Selling Price



#### **Number of New Listings**



### Sales-to-New Listings Ratio



## **Average Days on Market**



### **Average Sales Price to List Price Ratio**





#### **Average/Median Selling Price**



#### **Number of New Listings**



## Sales-to-New Listings Ratio



# **Average Days on Market**



## **Average Sales Price to List Price Ratio**





#### **Average/Median Selling Price**



#### **Number of New Listings**



### Sales-to-New Listings Ratio



# **Average Days on Market**



### **Average Sales Price to List Price Ratio**