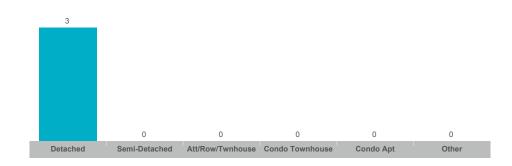

# **Centre Wellington**

| Community               | Sales | Dollar Volume | Average Price | Median Price | New Listings | Active Listings | Avg. SP/LP | Avg. DOM |
|-------------------------|-------|---------------|---------------|--------------|--------------|-----------------|------------|----------|
| Belwood                 | 3     | \$3,320,000   | \$1,106,667   | \$1,150,000  | 3            | 2               | 97%        | 38       |
| Elora/Salem             | 13    | \$13,162,500  | \$1,012,500   | \$875,000    | 43           | 30              | 97%        | 32       |
| Fergus                  | 47    | \$36,408,543  | \$774,650     | \$730,000    | 107          | 59              | 98%        | 32       |
| Rural Centre Wellington | 9     | \$13,741,000  | \$1,526,778   | \$1,080,000  | 15           | 17              | 94%        | 60       |

#### Average/Median Selling Price