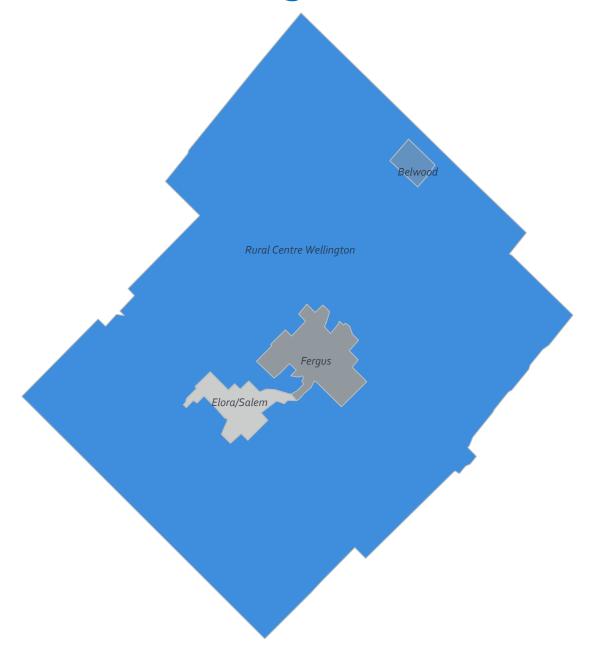

# **Centre Wellington**

| Community               | Sales | Dollar Volume | Average Price | Median Price | New Listings | Active Listings | Avg. SP/LP | Avg. DOM |
|-------------------------|-------|---------------|---------------|--------------|--------------|-----------------|------------|----------|
| Belwood                 | 3     | \$3,320,000   | \$1,106,667   | \$1,150,000  | 3            | 2               | 97%        | 38       |
| Elora/Salem             | 13    | \$13,162,500  | \$1,012,500   | \$875,000    | 43           | 30              | 97%        | 32       |
| Fergus                  | 47    | \$36,408,543  | \$774,650     | \$730,000    | 107          | 59              | 98%        | 32       |
| Rural Centre Wellington | 9     | \$13,741,000  | \$1,526,778   | \$1,080,000  | 15           | 17              | 94%        | 60       |