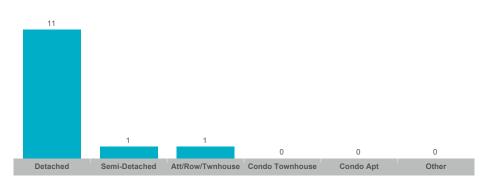

------|-----------------|------------|----------|
| Belwood                 | 3     | \$3,320,000   | \$1,106,667   | \$1,150,000  | 3            | 2               | 97%        | 38       |
| Elora/Salem             | 13    | \$13,162,500  | \$1,012,500   | \$875,000    | 43           | 30              | 97%        | 32       |
| Fergus                  | 47    | \$36,408,543  | \$774,650     | \$730,000    | 107          | 59              | 98%        | 32       |
| Rural Centre Wellington | 9     | \$13,741,000  | \$1,526,778   | \$1,080,000  | 15           | 17              | 94%        | 60       |



#### Average/Median Selling Price



## **Number of New Listings**



## Sales-to-New Listings Ratio



## **Average Days on Market**



## **Average Sales Price to List Price Ratio**





#### Average/Median Selling Price



#### **Number of New Listings**



### Sales-to-New Listings Ratio



## **Average Days on Market**



### **Average Sales Price to List Price Ratio**





#### **Average/Median Selling Price**



#### **Number of New Listings**



## Sales-to-New Listings Ratio



# **Average Days on Market**



## **Average Sales Price to List Price Ratio**





#### **Average/Median Selling Price**



#### **Number of New Listings**



### Sales-to-New Listings Ratio



# **Average Days on Market**



### **Average Sales Price to List Price Ratio**