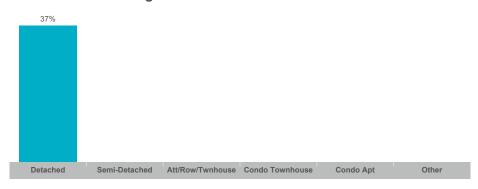

06,667   | \$1,150,000  | 3            | 2               | 97%        | 38       |
| Elora/Salem             | 13    | \$13,162,500  | \$1,012,500   | \$875,000    | 43           | 30              | 97%        | 32       |
| Fergus                  | 47    | \$36,408,543  | \$774,650     | \$730,000    | 107          | 59              | 98%        | 32       |
| Rural Centre Wellington | 9     | \$13,741,000  | \$1,526,778   | \$1,080,000  | 15           | 17              | 94%        | 60       |



#### Average/Median Selling Price



## **Number of New Listings**



## Sales-to-New Listings Ratio



## **Average Days on Market**



## **Average Sales Price to List Price Ratio**





#### Average/Median Selling Price



#### **Number of New Listings**



### Sales-to-New Listings Ratio



## **Average Days on Market**



### **Average Sales Price to List Price Ratio**





#### **Average/Median Selling Price**



#### **Number of New Listings**



## Sales-to-New Listings Ratio



# **Average Days on Market**



## **Average Sales Price to List Price Ratio**





#### **Average/Median Selling Price**



#### **Number of New Listings**



### Sales-to-New Listings Ratio



# **Average Days on Market**



### **Average Sales Price to List Price Ratio**