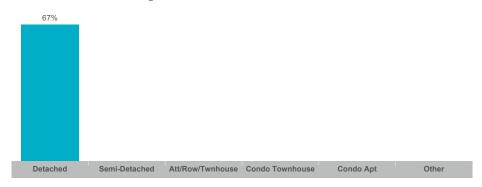

9     | \$13,741,000  | \$1,526,778   | \$1,080,000  | 15           | 17              | 94%        | 60       |



#### Average/Median Selling Price



## **Number of New Listings**



## Sales-to-New Listings Ratio



## **Average Days on Market**



## **Average Sales Price to List Price Ratio**





#### Average/Median Selling Price



#### **Number of New Listings**



### Sales-to-New Listings Ratio



## **Average Days on Market**



### **Average Sales Price to List Price Ratio**





#### **Average/Median Selling Price**



#### **Number of New Listings**



## Sales-to-New Listings Ratio



# **Average Days on Market**



## **Average Sales Price to List Price Ratio**





#### **Average/Median Selling Price**



#### **Number of New Listings**



### Sales-to-New Listings Ratio



# **Average Days on Market**



### **Average Sales Price to List Price Ratio**