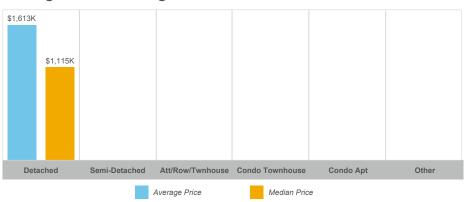

59              | 98%        | 32       |
| Rural Centre Wellington | 9     | \$13,741,000  | \$1,526,778   | \$1,080,000  | 15           | 17              | 94%        | 60       |



#### Average/Median Selling Price



## **Number of New Listings**



## Sales-to-New Listings Ratio



## **Average Days on Market**



## **Average Sales Price to List Price Ratio**





#### Average/Median Selling Price



#### **Number of New Listings**



### Sales-to-New Listings Ratio



## **Average Days on Market**



### **Average Sales Price to List Price Ratio**





#### **Average/Median Selling Price**



#### **Number of New Listings**



## Sales-to-New Listings Ratio



# **Average Days on Market**



## **Average Sales Price to List Price Ratio**





#### **Average/Median Selling Price**



#### **Number of New Listings**



### Sales-to-New Listings Ratio



# **Average Days on Market**



### **Average Sales Price to List Price Ratio**