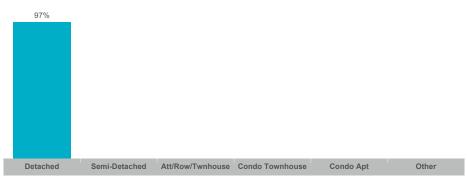

--------|-----------------|------------|----------|
| Belwood                 | 3     | \$3,320,000   | \$1,106,667   | \$1,150,000  | 3            | 2               | 97%        | 38       |
| Elora/Salem             | 13    | \$13,162,500  | \$1,012,500   | \$875,000    | 43           | 30              | 97%        | 32       |
| Fergus                  | 47    | \$36,408,543  | \$774,650     | \$730,000    | 107          | 59              | 98%        | 32       |
| Rural Centre Wellington | 9     | \$13,741,000  | \$1,526,778   | \$1,080,000  | 15           | 17              | 94%        | 60       |



#### Average/Median Selling Price



## **Number of New Listings**



## Sales-to-New Listings Ratio



## **Average Days on Market**



## **Average Sales Price to List Price Ratio**





#### Average/Median Selling Price



#### **Number of New Listings**



### Sales-to-New Listings Ratio



## **Average Days on Market**



### **Average Sales Price to List Price Ratio**





#### **Average/Median Selling Price**



#### **Number of New Listings**



## Sales-to-New Listings Ratio



# **Average Days on Market**



## **Average Sales Price to List Price Ratio**





#### **Average/Median Selling Price**



#### **Number of New Listings**



### Sales-to-New Listings Ratio



# **Average Days on Market**



### **Average Sales Price to List Price Ratio**