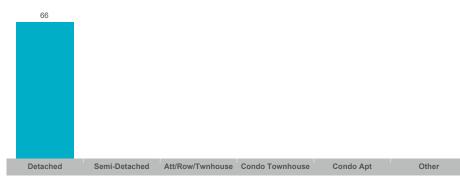

778   | \$1,080,000  | 15           | 17              | 94%        | 60       |



#### Average/Median Selling Price



## **Number of New Listings**



## Sales-to-New Listings Ratio



## **Average Days on Market**



## **Average Sales Price to List Price Ratio**





#### Average/Median Selling Price



#### **Number of New Listings**



### Sales-to-New Listings Ratio



## **Average Days on Market**



### **Average Sales Price to List Price Ratio**





#### **Average/Median Selling Price**



#### **Number of New Listings**



## Sales-to-New Listings Ratio



# **Average Days on Market**



## **Average Sales Price to List Price Ratio**





#### **Average/Median Selling Price**



#### **Number of New Listings**



### Sales-to-New Listings Ratio



# **Average Days on Market**



### **Average Sales Price to List Price Ratio**