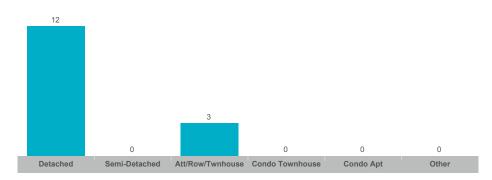

|
| Rural Centre Wellington | 9     | \$13,741,000  | \$1,526,778   | \$1,080,000  | 15           | 17              | 94%        | 60       |



#### Average/Median Selling Price



## **Number of New Listings**



## Sales-to-New Listings Ratio



## **Average Days on Market**



## **Average Sales Price to List Price Ratio**





#### Average/Median Selling Price



#### **Number of New Listings**



### Sales-to-New Listings Ratio



## **Average Days on Market**



### **Average Sales Price to List Price Ratio**





#### **Average/Median Selling Price**



#### **Number of New Listings**



## Sales-to-New Listings Ratio



# **Average Days on Market**



## **Average Sales Price to List Price Ratio**





#### **Average/Median Selling Price**



#### **Number of New Listings**



### Sales-to-New Listings Ratio



# **Average Days on Market**



### **Average Sales Price to List Price Ratio**