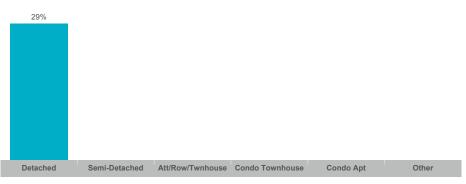

### Sales-to-New Listings Ratio

**Average Sales Price to List Price Ratio** 

# Clearview

| Community       | Sales | Dollar Volume | Average Price | Median Price | New Listings | Active Listings | Avg. SP/LP | Avg. DOM |
|-----------------|-------|---------------|---------------|--------------|--------------|-----------------|------------|----------|
| Batteaux        | 0     |               |               |              | 0            | 0               |            |          |
| Brentwood       | 0     |               |               |              | 0            | 0               |            |          |
| Creemore        | 3     | \$3,920,000   | \$1,306,667   | \$1,200,000  | 23           | 19              | 101%       | 44       |
| Devil's Glen    | 0     |               |               |              | 3            | 1               |            |          |
| New Lowell      | 8     | \$6,310,000   | \$788,750     | \$825,000    | 18           | 8               | 97%        | 33       |
| Nottawa         | 0     |               |               |              | 7            | 6               |            |          |
| Rural Clearview | 13    | \$15,893,250  | \$1,222,558   | \$1,121,250  | 45           | 45              | 97%        | 85       |
| Singhampton     | 0     |               |               |              | 0            | 1               |            |          |
| Stayner         | 16    | \$10,998,499  | \$687,406     | \$677,500    | 51           | 40              | 98%        | 54       |