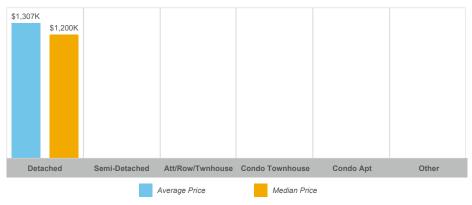

Average Price

Att/Row/Twnhouse Condo Townhouse

Median Price

# \$1,223K \$1,121K Semi-Detached Att/Row/Twnhouse Condo Townhouse Condo Apt Other Detached Average Price Median Price