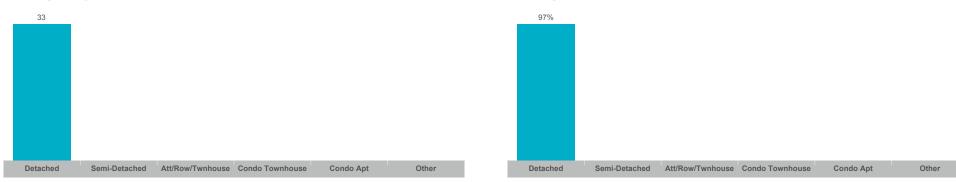

#### **Average Days on Market**

0

Semi-Detached

Att/R

0

Detached

### **Average Sales Price to List Price Ratio**

The source of all slides is the Toronto Regional Real Estate Board. Some statistics are not reported when the number of transactions is two (2) or less. Statistics are updated on a monthly basis. Quarterly community statistics in this report may not match quarterly sums calculated from past TRREB publications.

# Clearview

| Community       | Sales | Dollar Volume | Average Price | Median Price | New Listings | Active Listings | Avg. SP/LP | Avg. DOM |
|-----------------|-------|---------------|---------------|--------------|--------------|-----------------|------------|----------|
| Batteaux        | 0     |               |               |              | 0            | 0               |            |          |
| Brentwood       | 0     |               |               |              | 0            | 0               |            |          |
| Creemore        | 3     | \$3,920,000   | \$1,306,667   | \$1,200,000  | 23           | 19              | 101%       | 44       |
| Devil's Glen    | 0     |               |               |              | 3            | 1               |            |          |
| New Lowell      | 8     | \$6,310,000   | \$788,750     | \$825,000    | 18           | 8               | 97%        | 33       |
| Nottawa         | 0     |               |               |              | 7            | 6               |            |          |
| Rural Clearview | 13    | \$15,893,250  | \$1,222,558   | \$1,121,250  | 45           | 45              | 97%        | 85       |
| Singhampton     | 0     |               |               |              | 0            | 1               |            |          |
| Stayner         | 16    | \$10,998,499  | \$687,406     | \$677,500    | 51           | 40              | 98%        | 54       |