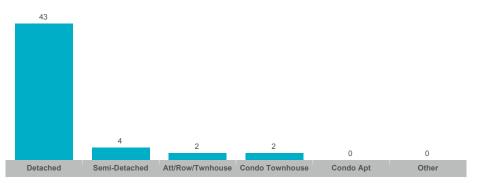

#### Number of Transactions

**Average/Median Selling Price** 

0

0

Condo Apt

0

| Other Detached Semi-Detached Att/Row/Twnhouse Condo Townhouse Condo Apt Other | 0     |          |               |                  |                 |           |       |
|-------------------------------------------------------------------------------|-------|----------|---------------|------------------|-----------------|-----------|-------|
|                                                                               | Other | Detached | Semi-Detached | Att/Row/Twnhouse | Condo Townhouse | Condo Apt | Other |

Average Price

Att/Row/Twnhouse Condo Townhouse

Median Price