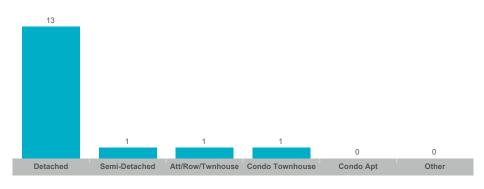

### Number of Transactions

# Clearview

| Community       | Sales | Dollar Volume | Average Price | Median Price | New Listings | Active Listings | Avg. SP/LP | Avg. DOM |
|-----------------|-------|---------------|---------------|--------------|--------------|-----------------|------------|----------|
| Batteaux        | 0     |               |               |              | 0            | 0               |            |          |
| Brentwood       | 0     |               |               |              | 0            | 0               |            |          |
| Creemore        | 3     | \$3,920,000   | \$1,306,667   | \$1,200,000  | 23           | 19              | 101%       | 44       |
| Devil's Glen    | 0     |               |               |              | 3            | 1               |            |          |
| New Lowell      | 8     | \$6,310,000   | \$788,750     | \$825,000    | 18           | 8               | 97%        | 33       |
| Nottawa         | 0     |               |               |              | 7            | 6               |            |          |
| Rural Clearview | 13    | \$15,893,250  | \$1,222,558   | \$1,121,250  | 45           | 45              | 97%        | 85       |
| Singhampton     | 0     |               |               |              | 0            | 1               |            |          |
| Stayner         | 16    | \$10,998,499  | \$687,406     | \$677,500    | 51           | 40              | 98%        | 54       |