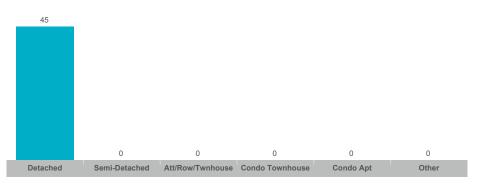

## **Number of New Listings**

# Clearview

| Community       | Sales | Dollar Volume | Average Price | Median Price | New Listings | Active Listings | Avg. SP/LP | Avg. DOM |
|-----------------|-------|---------------|---------------|--------------|--------------|-----------------|------------|----------|
| Batteaux        | 0     |               |               |              | 0            | 0               |            |          |
| Brentwood       | 0     |               |               |              | 0            | 0               |            |          |
| Creemore        | 3     | \$3,920,000   | \$1,306,667   | \$1,200,000  | 23           | 19              | 101%       | 44       |
| Devil's Glen    | 0     |               |               |              | 3            | 1               |            |          |
| New Lowell      | 8     | \$6,310,000   | \$788,750     | \$825,000    | 18           | 8               | 97%        | 33       |
| Nottawa         | 0     |               |               |              | 7            | 6               |            |          |
| Rural Clearview | 13    | \$15,893,250  | \$1,222,558   | \$1,121,250  | 45           | 45              | 97%        | 85       |
| Singhampton     | 0     |               |               |              | 0            | 1               |            |          |
| Stayner         | 16    | \$10,998,499  | \$687,406     | \$677,500    | 51           | 40              | 98%        | 54       |