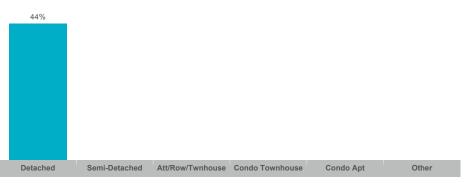

### Sales-to-New Listings Ratio

**Average Sales Price to List Price Ratio** 

# Clearview

| Community       | Sales | Dollar Volume | Average Price | Median Price | New Listings | Active Listings | Avg. SP/LP | Avg. DOM |
|-----------------|-------|---------------|---------------|--------------|--------------|-----------------|------------|----------|
| Batteaux        | 0     |               |               |              | 0            | 0               |            |          |
| Brentwood       | 0     |               |               |              | 0            | 0               |            |          |
| Creemore        | 3     | \$3,920,000   | \$1,306,667   | \$1,200,000  | 23           | 19              | 101%       | 44       |
| Devil's Glen    | 0     |               |               |              | 3            | 1               |            |          |
| New Lowell      | 8     | \$6,310,000   | \$788,750     | \$825,000    | 18           | 8               | 97%        | 33       |
| Nottawa         | 0     |               |               |              | 7            | 6               |            |          |
| Rural Clearview | 13    | \$15,893,250  | \$1,222,558   | \$1,121,250  | 45           | 45              | 97%        | 85       |
| Singhampton     | 0     |               |               |              | 0            | 1               |            |          |
| Stayner         | 16    | \$10,998,499  | \$687,406     | \$677,500    | 51           | 40              | 98%        | 54       |