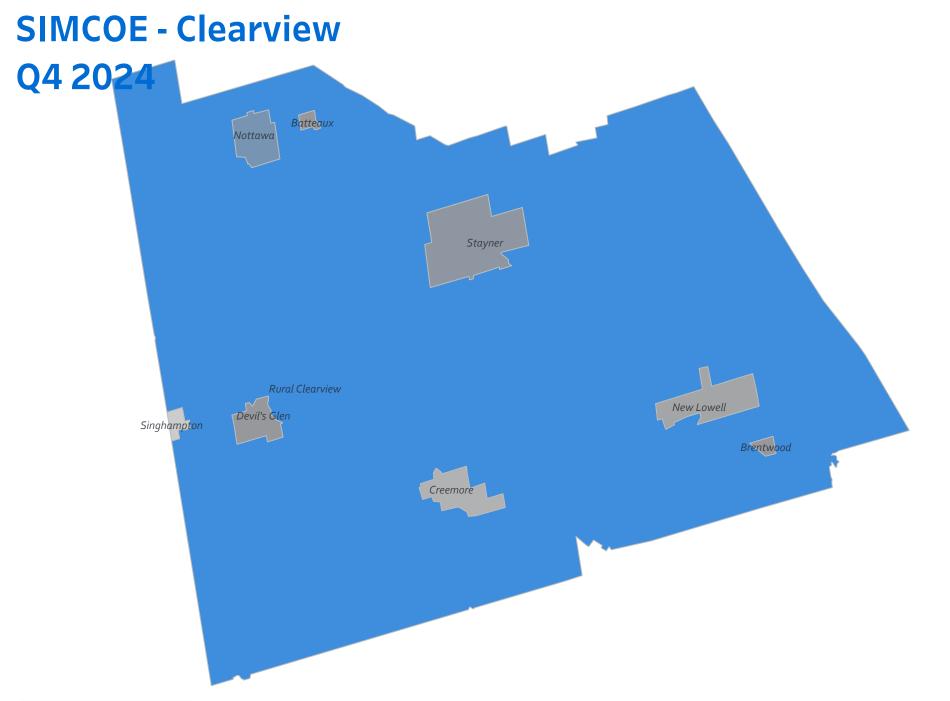

© 2025 Mapbox © OpenStreetMap

# SUMMARY OF EXISTING HOME TRANSACTIONS

# All Home Types 2024 Q4

# Clearview

| Community       | Sales | Dollar Volume | Average Price | Median Price | New Listings | Active Listings | Avg. SP/LP | Avg. DOM |
|-----------------|-------|---------------|---------------|--------------|--------------|-----------------|------------|----------|
| Batteaux        | 0     |               |               |              | 0            | 0               |            |          |
| Brentwood       | 0     |               |               |              | 0            | 0               |            |          |
| Creemore        | 3     | \$3,920,000   | \$1,306,667   | \$1,200,000  | 23           | 19              | 101%       | 44       |
| Devil's Glen    | 0     |               |               |              | 3            | 1               |            |          |
| New Lowell      | 8     | \$6,310,000   | \$788,750     | \$825,000    | 18           | 8               | 97%        | 33       |
| Nottawa         | 0     |               |               |              | 7            | 6               |            |          |
| Rural Clearview | 13    | \$15,893,250  | \$1,222,558   | \$1,121,250  | 45           | 45              | 97%        | 85       |
| Singhampton     | 0     |               |               |              | 0            | 1               |            |          |
| Stayner         | 16    | \$10,998,499  | \$687,406     | \$677,500    | 51           | 40              | 98%        | 54       |

The source of all slides is the Toronto Regional Real Estate Board. Some statistics are not reported when the number of transactions is two (2) or less. Statistics are updated on a monthly basis. Quarterly community statistics in this report may not match quarterly sums calculated from past TRREB publications.