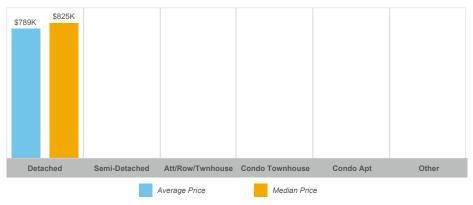

#### **Average/Median Selling Price**

Semi-Detached

Att/Row/Twnhouse Condo Townhouse

Median Price

Average Price

| 0             | 0               | 0         | 0     |          |               |                  |                 |           |       |
|---------------|-----------------|-----------|-------|----------|---------------|------------------|-----------------|-----------|-------|
| /Row/Twnhouse | Condo Townhouse | Condo Apt | Other | Detached | Semi-Detached | Att/Row/Twnhouse | Condo Townhouse | Condo Apt | Other |
|               |                 |           |       |          |               |                  |                 |           |       |

# Clearview

| Community       | Sales | Dollar Volume | Average Price | Median Price | New Listings | Active Listings | Avg. SP/LP | Avg. DOM |
|-----------------|-------|---------------|---------------|--------------|--------------|-----------------|------------|----------|
| Batteaux        | 0     |               |               |              | 0            | 0               |            |          |
| Brentwood       | 0     |               |               |              | 0            | 0               |            |          |
| Creemore        | 3     | \$3,920,000   | \$1,306,667   | \$1,200,000  | 23           | 19              | 101%       | 44       |
| Devil's Glen    | 0     |               |               |              | 3            | 1               |            |          |
| New Lowell      | 8     | \$6,310,000   | \$788,750     | \$825,000    | 18           | 8               | 97%        | 33       |
| Nottawa         | 0     |               |               |              | 7            | 6               |            |          |
| Rural Clearview | 13    | \$15,893,250  | \$1,222,558   | \$1,121,250  | 45           | 45              | 97%        | 85       |
| Singhampton     | 0     |               |               |              | 0            | 1               |            |          |
| Stayner         | 16    | \$10,998,499  | \$687,406     | \$677,500    | 51           | 40              | 98%        | 54       |