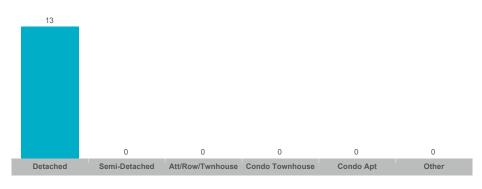

### Number of Transactions

# Clearview

| Community       | Sales | Dollar Volume | Average Price | Median Price | New Listings | Active Listings | Avg. SP/LP | Avg. DOM |
|-----------------|-------|---------------|---------------|--------------|--------------|-----------------|------------|----------|
| Batteaux        | 0     |               |               |              | 0            | 0               |            |          |
| Brentwood       | 0     |               |               |              | 0            | 0               |            |          |
| Creemore        | 3     | \$3,920,000   | \$1,306,667   | \$1,200,000  | 23           | 19              | 101%       | 44       |
| Devil's Glen    | 0     |               |               |              | 3            | 1               |            |          |
| New Lowell      | 8     | \$6,310,000   | \$788,750     | \$825,000    | 18           | 8               | 97%        | 33       |
| Nottawa         | 0     |               |               |              | 7            | 6               |            |          |
| Rural Clearview | 13    | \$15,893,250  | \$1,222,558   | \$1,121,250  | 45           | 45              | 97%        | 85       |
| Singhampton     | 0     |               |               |              | 0            | 1               |            |          |
| Stayner         | 16    | \$10,998,499  | \$687,406     | \$677,500    | 51           | 40              | 98%        | 54       |