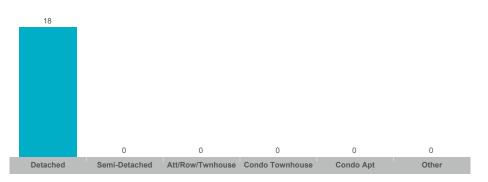

### Number of Transactions

# Clearview

| Community       | Sales | Dollar Volume | Average Price | Median Price | New Listings | Active Listings | Avg. SP/LP | Avg. DOM |
|-----------------|-------|---------------|---------------|--------------|--------------|-----------------|------------|----------|
| Batteaux        | 0     |               |               |              | 0            | 0               |            |          |
| Brentwood       | 0     |               |               |              | 0            | 0               |            |          |
| Creemore        | 3     | \$3,920,000   | \$1,306,667   | \$1,200,000  | 23           | 19              | 101%       | 44       |
| Devil's Glen    | 0     |               |               |              | 3            | 1               |            |          |
| New Lowell      | 8     | \$6,310,000   | \$788,750     | \$825,000    | 18           | 8               | 97%        | 33       |
| Nottawa         | 0     |               |               |              | 7            | 6               |            |          |
| Rural Clearview | 13    | \$15,893,250  | \$1,222,558   | \$1,121,250  | 45           | 45              | 97%        | 85       |
| Singhampton     | 0     |               |               |              | 0            | 1               |            |          |
| Stayner         | 16    | \$10,998,499  | \$687,406     | \$677,500    | 51           | 40              | 98%        | 54       |