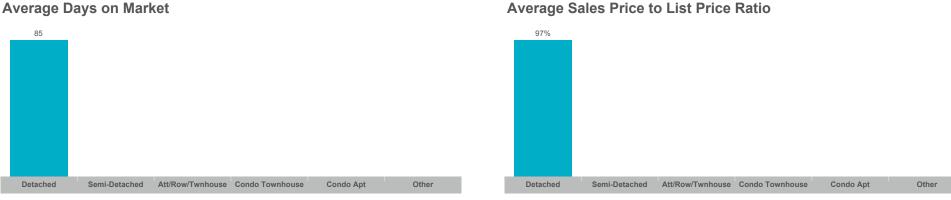

### Average Days on Market

The source of all slides is the Toronto Regional Real Estate Board. Some statistics are not reported when the number of transactions is two (2) or less. Statistics are updated on a monthly basis. Quarterly community statistics in this report may not match quarterly sums calculated from past TRREB publications.

### Average Sales Price to List Price Ratio

The source of all slides is the Toronto Regional Real Estate Board. Some statistics are not reported when the number of transactions is two (2) or less. Statistics are updated on a monthly basis. Quarterly community statistics in this report may not match quarterly sums calculated from past TRREB publications.

# Clearview

| Community       | Sales | Dollar Volume | Average Price | Median Price | New Listings | Active Listings | Avg. SP/LP | Avg. DOM |
|-----------------|-------|---------------|---------------|--------------|--------------|-----------------|------------|----------|
| Batteaux        | 0     |               |               |              | 0            | 0               |            |          |
| Brentwood       | 0     |               |               |              | 0            | 0               |            |          |
| Creemore        | 3     | \$3,920,000   | \$1,306,667   | \$1,200,000  | 23           | 19              | 101%       | 44       |
| Devil's Glen    | 0     |               |               |              | 3            | 1               |            |          |
| New Lowell      | 8     | \$6,310,000   | \$788,750     | \$825,000    | 18           | 8               | 97%        | 33       |
| Nottawa         | 0     |               |               |              | 7            | 6               |            |          |
| Rural Clearview | 13    | \$15,893,250  | \$1,222,558   | \$1,121,250  | 45           | 45              | 97%        | 85       |
| Singhampton     | 0     |               |               |              | 0            | 1               |            |          |
| Stayner         | 16    | \$10,998,499  | \$687,406     | \$677,500    | 51           | 40              | 98%        | 54       |