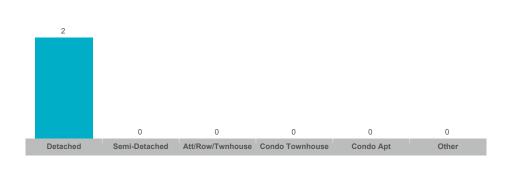

#### Number of New Listings

| Defected | Oursel Data shared |                  | 0               | O and a first | 0//   |
|----------|--------------------|------------------|-----------------|---------------|-------|
| Detached | Semi-Detached      | Att/Row/Twnhouse | Condo Townhouse | Condo Apt     | Other |
|          | -                  | Average Price    | Median Pric     | е             |       |