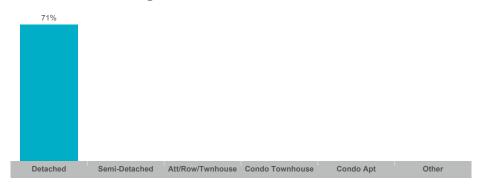

## Sales-to-New Listings Ratio

# **Douro-Dummer**

| Community          | Sales | Dollar Volume | Average Price | Median Price | New Listings | Active Listings | Avg. SP/LP | Avg. DOM |
|--------------------|-------|---------------|---------------|--------------|--------------|-----------------|------------|----------|
| Rural Douro-Dummer | 24    | \$17,805,000  | \$741,875     | \$635,000    | 34           | 16              | 96%        | 50       |