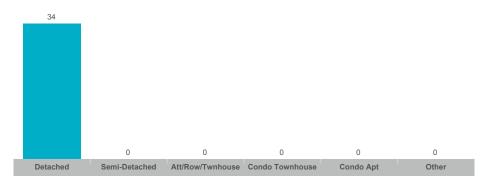

## **Number of New Listings**

# **Douro-Dummer**

| Community          | Sales | Dollar Volume | Average Price | Median Price | New Listings | Active Listings | Avg. SP/LP | Avg. DOM |
|--------------------|-------|---------------|---------------|--------------|--------------|-----------------|------------|----------|
| Rural Douro-Dummer | 24    | \$17,805,000  | \$741,875     | \$635,000    | 34           | 16              | 96%        | 50       |