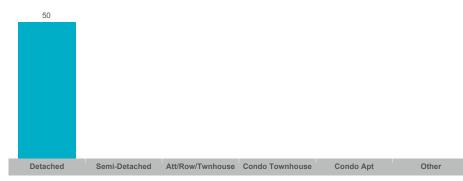

# **Average Days on Market**

# **Douro-Dummer**

| Community          | Sales | Dollar Volume | Average Price | Median Price | New Listings | Active Listings | Avg. SP/LP | Avg. DOM |
|--------------------|-------|---------------|---------------|--------------|--------------|-----------------|------------|----------|
| Rural Douro-Dummer | 24    | \$17,805,000  | \$741,875     | \$635,000    | 34           | 16              | 96%        | 50       |