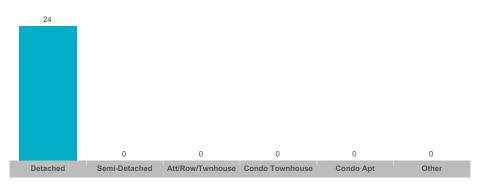

#### **Number of Transactions**

# **Douro-Dummer**

| Community          | Sales | Dollar Volume | Average Price | Median Price | New Listings | Active Listings | Avg. SP/LP | Avg. DOM |
|--------------------|-------|---------------|---------------|--------------|--------------|-----------------|------------|----------|
| Rural Douro-Dummer | 24    | \$17,805,000  | \$741,875     | \$635,000    | 34           | 16              | 96%        | 50       |