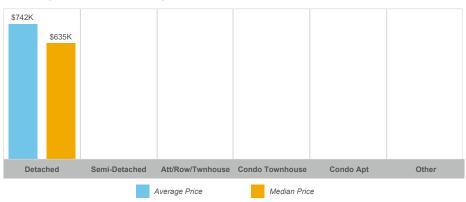

#### **Average/Median Selling Price**

# **Douro-Dummer**

| Community          | Sales | Dollar Volume | Average Price | Median Price | New Listings | Active Listings | Avg. SP/LP | Avg. DOM |
|--------------------|-------|---------------|---------------|--------------|--------------|-----------------|------------|----------|
| Rural Douro-Dummer | 24    | \$17,805,000  | \$741,875     | \$635,000    | 34           | 16              | 96%        | 50       |