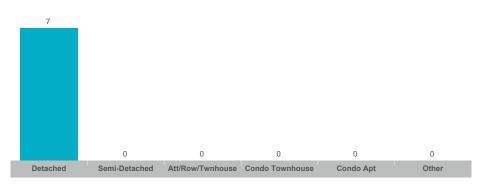

### **East Garafraxa**

| Community            | Sales | Dollar Volume | Average Price | Median Price | New Listings | Active Listings | Avg. SP/LP | Avg. DOM |
|----------------------|-------|---------------|---------------|--------------|--------------|-----------------|------------|----------|
| Rural East Garafraxa | 7     | \$10,100,500  | \$1,442,929   | \$1,313,000  | 14           | 9               | 96%        | 66       |

#### **Number of Transactions**