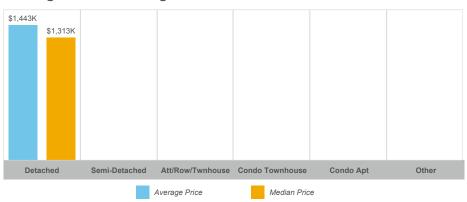

### **East Garafraxa**

| Community            | Sales | Dollar Volume | Average Price | Median Price | New Listings | Active Listings | Avg. SP/LP | Avg. DOM |
|----------------------|-------|---------------|---------------|--------------|--------------|-----------------|------------|----------|
| Rural East Garafraxa | 7     | \$10,100,500  | \$1,442,929   | \$1,313,000  | 14           | 9               | 96%        | 66       |

#### **Average/Median Selling Price**