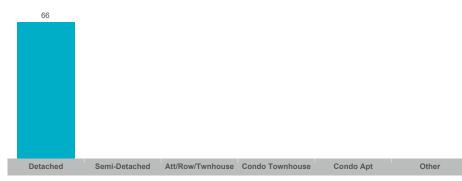

Listings | Avg. SP/LP | Avg. DOM |
|----------------------|-------|---------------|---------------|--------------|--------------|-----------------|------------|----------|
| Rural East Garafraxa | 7     | \$10,100,500  | \$1,442,929   | \$1,313,000  | 14           | 9               | 96%        | 66       |

The source of all slides is the Toronto Regional Real Estate Board. Some statistics are not reported when the number of transactions is two (2) or less. Statistics are updated on a monthly basis. Quarterly community statistics in this report may not match quarterly sums calculated from past TRREB publications.

#### **Number of Transactions**



#### **Average/Median Selling Price**



#### **Number of New Listings**



#### Sales-to-New Listings Ratio



# **Average Days on Market**



## **Average Sales Price to List Price Ratio**



The source of all slides is the Toronto Regional Real Estate Board. Some statistics are not reported when the number of transactions is two (2) or less. Statistics are updated on a monthly basis. Quarterly community statistics in this report may not match quarterly sums calculated from past TRREB publications.