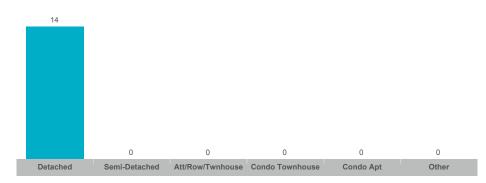

### **East Garafraxa**

| Community            | Sales | Dollar Volume | Average Price | Median Price | New Listings | Active Listings | Avg. SP/LP | Avg. DOM |
|----------------------|-------|---------------|---------------|--------------|--------------|-----------------|------------|----------|
| Rural East Garafraxa | 7     | \$10,100,500  | \$1,442,929   | \$1,313,000  | 14           | 9               | 96%        | 66       |

#### **Number of New Listings**