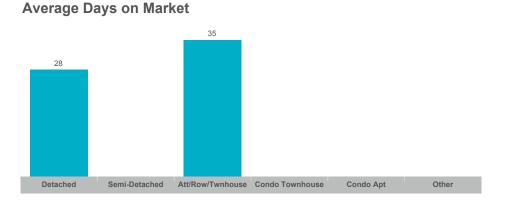

#### Average Days on Market

# Average Days on Market

The source of all slides is the Toronto Regional Real Estate Board. Some statistics are not reported when the number of transactions is two (2) or less. Statistics are updated on a monthly basis. Quarterly community statistics in this report may not match quarterly sums calculated from past TRREB publications.

#### **Average Days on Market**

#### **Number of New Listings**

**Average Days on Market** 