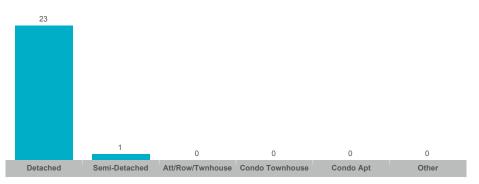

#### **Number of New Listings**

# Number of New Listings

#### Number of New Listings

#### **Number of New Listings**

**Average Days on Market** 