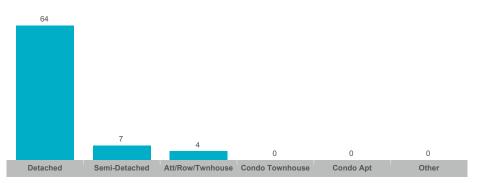

| Queensville            | 24    | \$30,438,500  | \$1,268,271   | \$1,276,000  | 29           | 11              | 98%        | 30       |
| Rural East Gwillimbury | 9     | \$14,400,500  | \$1,600,056   | \$1,580,000  | 24           | 20              | 96%        | 52       |
| Sharon                 | 26    | \$34,094,776  | \$1,311,338   | \$1,325,000  | 51           | 21              | 101%       | 35       |

The source of all slides is the Toronto Regional Real Estate Board. Some statistics are not reported when the number of transactions is two (2) or less. Statistics are updated on a monthly basis. Quarterly community statistics in this report may not match quarterly sums calculated from past TRREB publications.

#### **Number of Transactions**



#### **Number of New Listings**



# \$1,216K \$1,158K \$1,158K \$1,158K Detached Semi-Detached Att/Row/Twnhouse Condo Townhouse Condo Apt Other Average Price Median Price

#### Sales-to-New Listings Ratio

**Average/Median Selling Price** 





#### Average Sales Price to List Price Ratio

The source of all slides is the Toronto Regional Real Estate Board. Some statistics are not reported when the number of transactions is two (2) or less. Statistics are updated on a monthly basis. Quarterly community statistics in this report may not match quarterly sums calculated from past TRREB publications.

#### Average Days on Market

# Number of Transactions



# Number of New Listings



# Average/Median Selling Price



# Sales-to-New Listings Ratio

Average Sales Price to List Price Ratio





# Average Days on Market

The sou