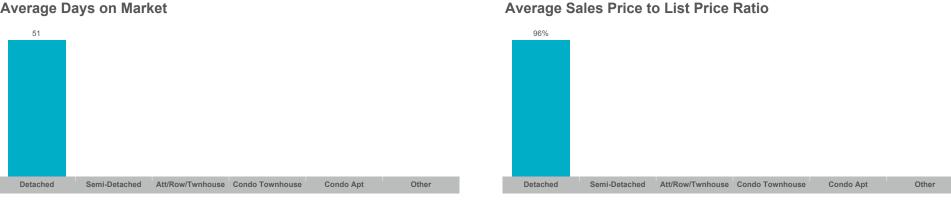

#### Average Days on Market

# Average Days on Market

The source of all slides is the Toronto Regional Real Estate Board. Some statistics are not reported when the number of transactions is two (2) or less. Statistics are updated on a monthly basis. Quarterly community statistics in this report may not match quarterly sums calculated from past TRREB publications.

#### **Average Days on Market**

#### **Number of New Listings**

**Average Days on Market** 

#### Average Sales Price to List Price Ratio