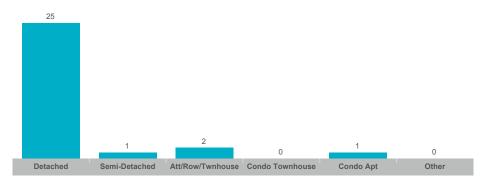

| 98%        | 39       |
| Queensville            | 24    | \$30,438,500  | \$1,268,271   | \$1,276,000  | 29           | 11              | 98%        | 30       |
| Rural East Gwillimbury | 9     | \$14,400,500  | \$1,600,056   | \$1,580,000  | 24           | 20              | 96%        | 52       |
| Sharon                 | 26    | \$34,094,776  | \$1,311,338   | \$1,325,000  | 51           | 21              | 101%       | 35       |

The source of all slides is the Toronto Regional Real Estate Board. Some statistics are not reported when the number of transactions is two (2) or less. Statistics are updated on a monthly basis. Quarterly community statistics in this report may not match quarterly sums calculated from past TRREB publications.

#### **Number of Transactions**



#### **Number of New Listings**



# \$1,216K \$1,158K \$1,158K \$1,158K Detached Semi-Detached Att/Row/Twnhouse Condo Townhouse Condo Apt Other Average Price Median Price

#### Sales-to-New Listings Ratio

**Average/Median Selling Price** 





#### Average Sales Price to List Price Ratio

The source of all slides is the Toronto Regional Real Estate Board. Some statistics are not reported when the number of transactions is two (2) or less. Statistics are updated on a monthly basis. Quarterly community statistics in this report may not match quarterly sums calculated from past TRREB publications.

#### Average Days on Market

# Number of Transactions



# Number of New Listings



# Average/Median Selling Price



# Sales-to-New Listings Ratio

Average Sales Price to List Price Ratio