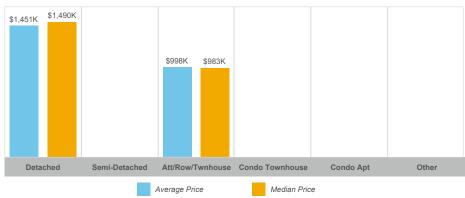

Price Ratio**



#### Number of Transactions



#### Number of New Listings



# \$1,796K \$1,680K Semi-Detached Att/Row/Twnhouse Condo Townhouse Condo Apt Other Detached Average Price Median Price

#### Sales-to-New Listings Ratio





#### **Average Days on Market**

#### **Average/Median Selling Price**



community statistics in this report may not match quarterly sums calculated from past TRREB publications.

The source of all slides is the Toronto Regional Real Estate Board. Some statistics are not reported when the number of transactions is two (2) or less. Statistics are updated on a monthly basis. Quarterly

6

#### Toronto Regional Real Estate Board

#### Number of Transactions



#### **Number of New Listings**

**Average Days on Market** 



#### Average/Median Selling Price



#### Sales-to-New Listings Ratio



# 

#### Average Sales Price to List Price Ratio