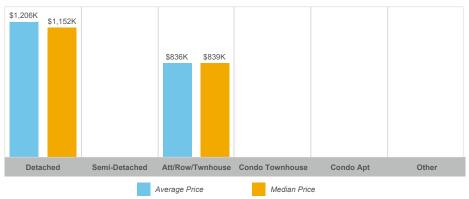

# Average/Median Selling Price

# **Average/Median Selling Price**

#### **Average/Median Selling Price**

community statistics in this report may not match quarterly sums calculated from past TRREB publications.

The source of all slides is the Toronto Regional Real Estate Board. Some statistics are not reported when the number of transactions is two (2) or less. Statistics are updated on a monthly basis. Quarterly

#### Average/Median Selling Price