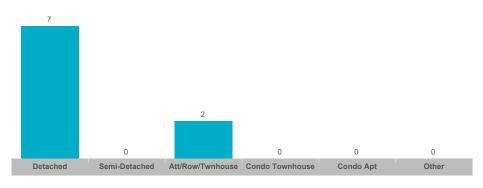

#### **Number of Transactions**

# Number of Transactions

#### Number of Transactions