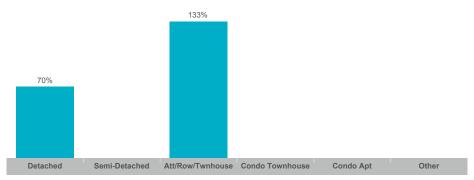

#### Sales-to-New Listings Ratio

**Average/Median Selling Price** 

# Sales-to-New Listings Ratio

Average Sales Price to List Price Ratio

# Sales-to-New Listings Ratio

#### Sales-to-New Listings Ratio