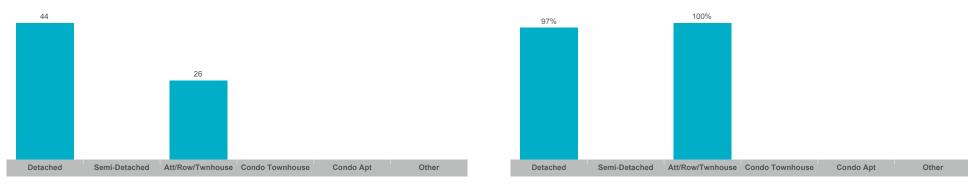

#### **Number of Transactions**

#### **Number of New Listings**

# Number of Transactions

# Number of New Listings

#### Number of Transactions

#### Number of New Listings

#### **Number of New Listings**

**Average Days on Market** 