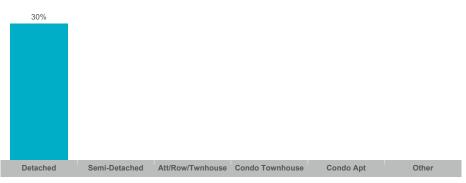

#### Sales-to-New Listings Ratio

**Average/Median Selling Price** 

# Sales-to-New Listings Ratio

Average Sales Price to List Price Ratio

# Sales-to-New Listings Ratio

#### Sales-to-New Listings Ratio