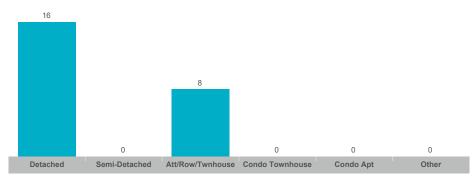

#### **Number of Transactions**

#### **Number of New Listings**

# Number of Transactions

# Number of New Listings

#### Number of Transactions

#### Number of New Listings

#### **Number of New Listings**

**Average Days on Market** 