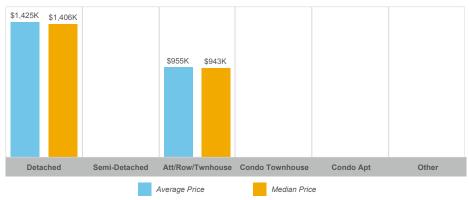

# Average/Median Selling Price

# **Average/Median Selling Price**

#### **Average/Median Selling Price**

community statistics in this report may not match quarterly sums calculated from past TRREB publications.

The source of all slides is the Toronto Regional Real Estate Board. Some statistics are not reported when the number of transactions is two (2) or less. Statistics are updated on a monthly basis. Quarterly

#### Average/Median Selling Price